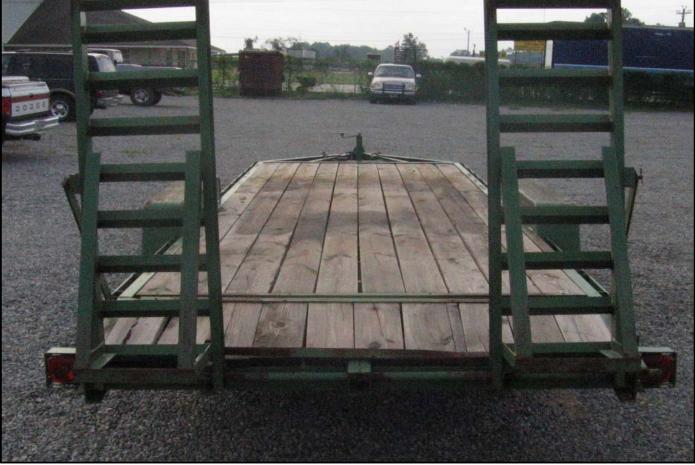

# Diversified Power, Inc. Trailer Condition Report

|                         |                    | Inspection Date | 8/14/2008        | Equ              | ipment # MC631                  |
|-------------------------|--------------------|-----------------|------------------|------------------|---------------------------------|
| Make: Hooper            |                    | Model: 7'x22    | ' BC 6           |                  | Year:                           |
| Type of Equip.:         | tag along flatbed  |                 |                  |                  | S/N: 61001482                   |
| Overall Length          | 29'2"              | Width           | 81"              | Height           | 26"                             |
| Rati                    | ngs are :          |                 |                  | <u> </u>         |                                 |
|                         | e, Excellent, Good | ,               |                  | Comment          | S                               |
| Satisfacto              | ory, Fair, Poor    | 2 E/10" bitch b |                  |                  | ight - 12,000# GVWR             |
| Overall<br>Appearance:  | Satisfactory       | 2 5/16 HILCH D  | all Size. 9600#  | max cargo we     | ignt - 12,000# GVWR             |
| Operating<br>Condition: | Satisfactory       | ,               |                  |                  |                                 |
| Trailer                 |                    | Lights intact - | unit hauled in - | lights not teste | d.                              |
| Sheet Metal             |                    |                 |                  |                  |                                 |
| Paint                   | Satisfactory       | ,               |                  |                  |                                 |
| Lights                  | unknown            |                 |                  |                  |                                 |
| Suspension              | spring             |                 |                  |                  |                                 |
| Floor                   |                    | Angle iron      | on dovetail ber  |                  | ards in place. 1 board loose on |
| Туре:                   | Wood               |                 |                  | dovetail.        |                                 |
| Condition:              | Satisfactory       | ,               |                  |                  |                                 |
| 1st Axle                |                    |                 |                  |                  |                                 |
| Tire Size:              | 7.50x16            |                 |                  |                  |                                 |
| Tread Depth             | 8,8                |                 |                  |                  |                                 |
| Wheel Type:             | steel              |                 |                  |                  |                                 |
| Brake %.:               | enclosed           |                 |                  |                  |                                 |
| 2nd Axle                |                    |                 |                  | Left rear tire   | flat.                           |
| Tire Size.:             |                    |                 |                  |                  |                                 |
| Tread Depth             |                    |                 |                  |                  |                                 |
| Wheel Type:             |                    |                 |                  |                  |                                 |
| Brake %.:               | enclosed           |                 |                  |                  |                                 |
| 3rd Axle                |                    |                 |                  |                  |                                 |
| Tire Size:              |                    |                 |                  |                  |                                 |
| Tread Depth             |                    |                 |                  |                  |                                 |
| Wheel Type:             |                    |                 |                  |                  |                                 |
| Brake %.:               |                    |                 |                  |                  |                                 |
| Refrigeration Unit      |                    |                 |                  |                  |                                 |
| Mfg.                    | n/a                |                 |                  |                  |                                 |
| Run/Start:              |                    |                 |                  |                  |                                 |
| Oil Leaks:              |                    |                 |                  |                  |                                 |
| Battery:                |                    |                 |                  |                  |                                 |
| Additional Comm         | ents:              |                 |                  |                  |                                 |
|                         |                    |                 |                  |                  |                                 |
|                         |                    |                 |                  |                  |                                 |