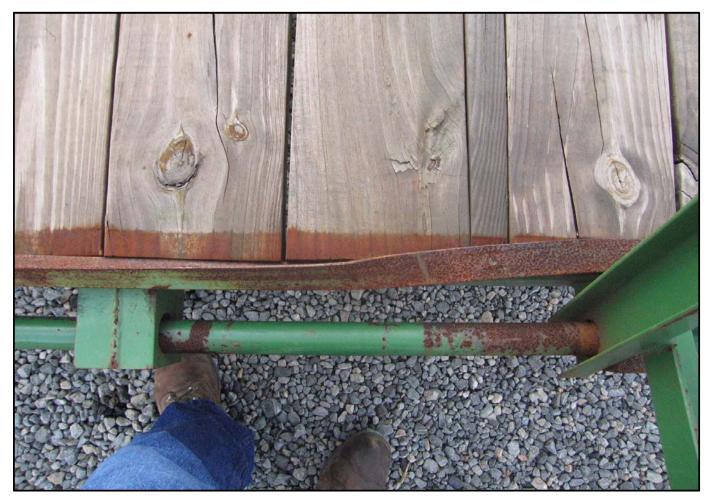

# Diversified Power, Inc. Trailer Condition Report

|                         |                    | Inspection Date | 8/14/2008        | Equ              | ipment # MC631                  |
|-------------------------|--------------------|-----------------|------------------|------------------|---------------------------------|
| Make: Hooper            |                    | Model: 7'x22    | ' BC 6           |                  | Year:                           |
| Type of Equip.:         | tag along flatbed  |                 |                  |                  | S/N: 61001482                   |
| Overall Length          | 29'2"              | Width           | 81"              | Height           | 26"                             |
| Rati                    | ngs are :          |                 |                  | <u> </u>         |                                 |
|                         | e, Excellent, Good | ,               |                  | Comment          | S                               |
| Satisfacto              | ory, Fair, Poor    | 2 E/10" bitch b |                  |                  | ight - 12,000# GVWR             |
| Overall<br>Appearance:  | Satisfactory       | 2 5/16 HILCH D  | all Size. 9600#  | max cargo we     | ignt - 12,000# GVWR             |
| Operating<br>Condition: | Satisfactory       | ,               |                  |                  |                                 |
| Trailer                 |                    | Lights intact - | unit hauled in - | lights not teste | d.                              |
| Sheet Metal             |                    |                 |                  |                  |                                 |
| Paint                   | Satisfactory       | ,               |                  |                  |                                 |
| Lights                  | unknown            |                 |                  |                  |                                 |
| Suspension              | spring             |                 |                  |                  |                                 |
| Floor                   |                    | Angle iron      | on dovetail ber  |                  | ards in place. 1 board loose on |
| Туре:                   | Wood               |                 |                  | dovetail.        |                                 |
| Condition:              | Satisfactory       | ,               |                  |                  |                                 |
| 1st Axle                |                    |                 |                  |                  |                                 |
| Tire Size:              | 7.50x16            |                 |                  |                  |                                 |
| Tread Depth             | 8,8                |                 |                  |                  |                                 |
| Wheel Type:             | steel              |                 |                  |                  |                                 |
| Brake %.:               | enclosed           |                 |                  |                  |                                 |
| 2nd Axle                |                    |                 |                  | Left rear tire   | flat.                           |
| Tire Size.:             |                    |                 |                  |                  |                                 |
| Tread Depth             |                    |                 |                  |                  |                                 |
| Wheel Type:             |                    |                 |                  |                  |                                 |
| Brake %.:               | enclosed           |                 |                  |                  |                                 |
| 3rd Axle                |                    |                 |                  |                  |                                 |
| Tire Size:              |                    |                 |                  |                  |                                 |
| Tread Depth             |                    |                 |                  |                  |                                 |
| Wheel Type:             |                    |                 |                  |                  |                                 |
| Brake %.:               |                    |                 |                  |                  |                                 |
| Refrigeration Unit      |                    |                 |                  |                  |                                 |
| Mfg.                    | n/a                |                 |                  |                  |                                 |
| Run/Start:              |                    |                 |                  |                  |                                 |
| Oil Leaks:              |                    |                 |                  |                  |                                 |
| Battery:                |                    |                 |                  |                  |                                 |
| Additional Comm         | ents:              |                 |                  |                  |                                 |
|                         |                    |                 |                  |                  |                                 |
|                         |                    |                 |                  |                  |                                 |