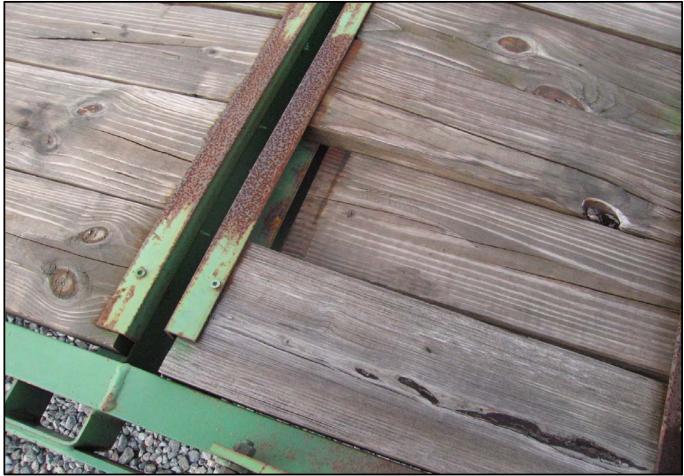

# Diversified Power, Inc. Trailer Condition Report

|                         |                    | Inspection Date | 8/14/2008        | Equ              | ipment # MC631                  |
|-------------------------|--------------------|-----------------|------------------|------------------|---------------------------------|
| Make: Hooper            |                    | Model: 7'x22    | ' BC 6           |                  | Year:                           |
| Type of Equip.:         | tag along flatbed  |                 |                  |                  | S/N: 61001482                   |
| Overall Length          | 29'2"              | Width           | 81"              | Height           | 26"                             |
| Rati                    | ngs are :          |                 |                  | <u> </u>         |                                 |
|                         | e, Excellent, Good | ,               |                  | Comment          | S                               |
| Satisfacto              | ory, Fair, Poor    | 2 E/10" bitch b |                  |                  | ight - 12,000# GVWR             |
| Overall<br>Appearance:  | Satisfactory       | 2 5/16 HILCH D  | all Size. 9600#  | max cargo we     | ignt - 12,000# GVWR             |
| Operating<br>Condition: | Satisfactory       | ,               |                  |                  |                                 |
| Trailer                 |                    | Lights intact - | unit hauled in - | lights not teste | d.                              |
| Sheet Metal             |                    |                 |                  |                  |                                 |
| Paint                   | Satisfactory       | ,               |                  |                  |                                 |
| Lights                  | unknown            |                 |                  |                  |                                 |
| Suspension              | spring             |                 |                  |                  |                                 |
| Floor                   |                    | Angle iron      | on dovetail ber  |                  | ards in place. 1 board loose on |
| Туре:                   | Wood               |                 |                  | dovetail.        |                                 |
| Condition:              | Satisfactory       | ,               |                  |                  |                                 |
| 1st Axle                |                    |                 |                  |                  |                                 |
| Tire Size:              | 7.50x16            |                 |                  |                  |                                 |
| Tread Depth             | 8,8                |                 |                  |                  |                                 |
| Wheel Type:             | steel              |                 |                  |                  |                                 |
| Brake %.:               | enclosed           |                 |                  |                  |                                 |
| 2nd Axle                |                    |                 |                  | Left rear tire   | flat.                           |
| Tire Size.:             |                    |                 |                  |                  |                                 |
| Tread Depth             |                    |                 |                  |                  |                                 |
| Wheel Type:             |                    |                 |                  |                  |                                 |
| Brake %.:               | enclosed           |                 |                  |                  |                                 |
| 3rd Axle                |                    |                 |                  |                  |                                 |
| Tire Size:              |                    |                 |                  |                  |                                 |
| Tread Depth             |                    |                 |                  |                  |                                 |
| Wheel Type:             |                    |                 |                  |                  |                                 |
| Brake %.:               |                    |                 |                  |                  |                                 |
| Refrigeration Unit      |                    |                 |                  |                  |                                 |
| Mfg.                    | n/a                |                 |                  |                  |                                 |
| Run/Start:              |                    |                 |                  |                  |                                 |
| Oil Leaks:              |                    |                 |                  |                  |                                 |
| Battery:                |                    |                 |                  |                  |                                 |
| Additional Comm         | ents:              |                 |                  |                  |                                 |
|                         |                    |                 |                  |                  |                                 |
|                         |                    |                 |                  |                  |                                 |