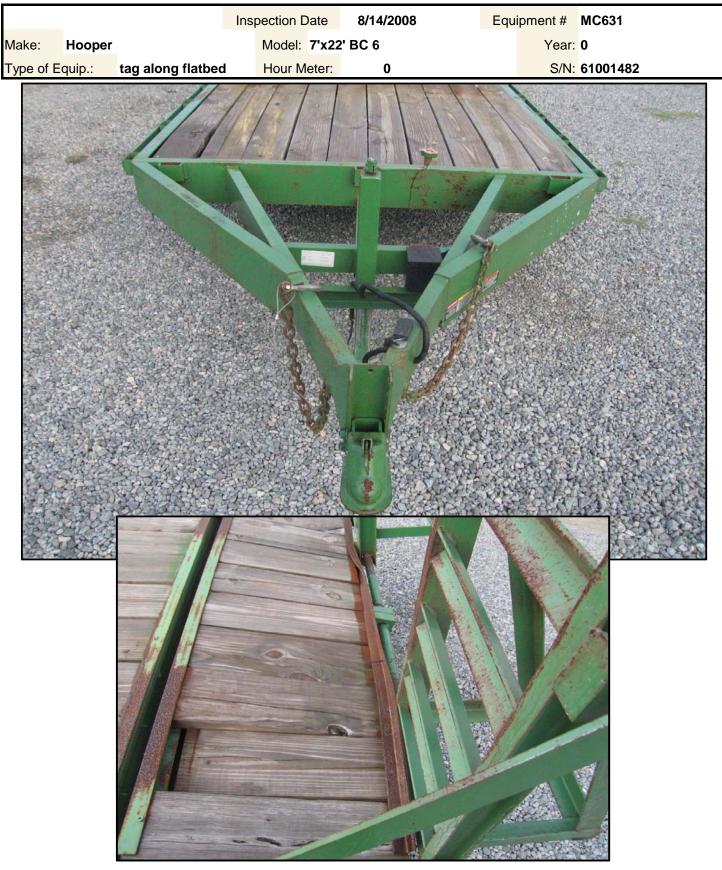

# Diversified Power, Inc. Trailer Condition Report

|                         |                    | Inspection Date | 8/14/2008        | Equ              | ipment # MC631                  |
|-------------------------|--------------------|-----------------|------------------|------------------|---------------------------------|
| Make: Hooper            |                    | Model: 7'x22    | ' BC 6           |                  | Year:                           |
| Type of Equip.:         | tag along flatbed  |                 |                  |                  | S/N: 61001482                   |
| Overall Length          | 29'2"              | Width           | 81"              | Height           | 26"                             |
| Rati                    | ngs are :          |                 |                  | <u> </u>         |                                 |
|                         | e, Excellent, Good | ,               |                  | Comment          | S                               |
| Satisfacto              | ory, Fair, Poor    | 2 E/10" bitch b |                  |                  | ight - 12,000# GVWR             |
| Overall<br>Appearance:  | Satisfactory       | 2 5/16 HILCH D  | all Size. 9600#  | max cargo we     | ignt - 12,000# GVWR             |
| Operating<br>Condition: | Satisfactory       | ,               |                  |                  |                                 |
| Trailer                 |                    | Lights intact - | unit hauled in - | lights not teste | d.                              |
| Sheet Metal             |                    |                 |                  |                  |                                 |
| Paint                   | Satisfactory       | ,               |                  |                  |                                 |
| Lights                  | unknown            |                 |                  |                  |                                 |
| Suspension              | spring             |                 |                  |                  |                                 |
| Floor                   |                    | Angle iron      | on dovetail ber  |                  | ards in place. 1 board loose on |
| Туре:                   | Wood               |                 |                  | dovetail.        |                                 |
| Condition:              | Satisfactory       | ,               |                  |                  |                                 |
| 1st Axle                |                    |                 |                  |                  |                                 |
| Tire Size:              | 7.50x16            |                 |                  |                  |                                 |
| Tread Depth             | 8,8                |                 |                  |                  |                                 |
| Wheel Type:             | steel              |                 |                  |                  |                                 |
| Brake %.:               | enclosed           |                 |                  |                  |                                 |
| 2nd Axle                |                    |                 |                  | Left rear tire   | flat.                           |
| Tire Size.:             |                    |                 |                  |                  |                                 |
| Tread Depth             |                    |                 |                  |                  |                                 |
| Wheel Type:             |                    |                 |                  |                  |                                 |
| Brake %.:               | enclosed           |                 |                  |                  |                                 |
| 3rd Axle                |                    |                 |                  |                  |                                 |
| Tire Size:              |                    |                 |                  |                  |                                 |
| Tread Depth             |                    |                 |                  |                  |                                 |
| Wheel Type:             |                    |                 |                  |                  |                                 |
| Brake %.:               |                    |                 |                  |                  |                                 |
| Refrigeration Unit      |                    |                 |                  |                  |                                 |
| Mfg.                    | n/a                |                 |                  |                  |                                 |
| Run/Start:              |                    |                 |                  |                  |                                 |
| Oil Leaks:              |                    |                 |                  |                  |                                 |
| Battery:                |                    |                 |                  |                  |                                 |
| Additional Comm         | ents:              |                 |                  |                  |                                 |
|                         |                    |                 |                  |                  |                                 |
|                         |                    |                 |                  |                  |                                 |

# Diversified Power, Inc. Trailer Condition Report

| Inspection Date |        |                   |        | 8/14/2008 | Equ    | ipment # | MC631 |          |
|-----------------|--------|-------------------|--------|-----------|--------|----------|-------|----------|
| Make:           | Hooper |                   | Model: | 7'x22     | ' BC 6 |          | Year: | 0        |
| Type of E       | quip.: | tag along flatbed | Hour M | eter:     | 0      |          | S/N:  | 61001482 |