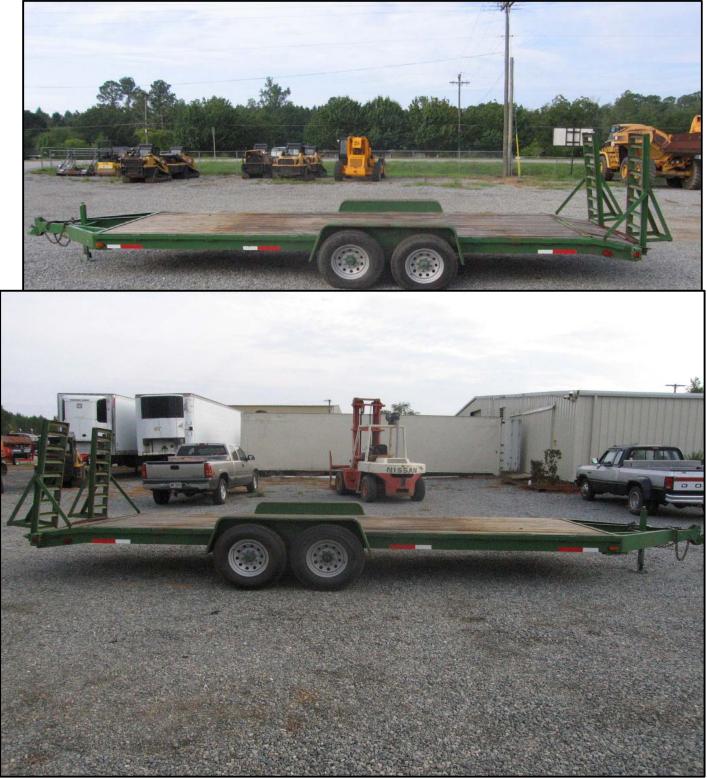

# Diversified Power, Inc. Trailer Condition Report

|                         |                    | Inspection Date | 8/14/2008        | Equ              | ipment # MC631                  |
|-------------------------|--------------------|-----------------|------------------|------------------|---------------------------------|
| Make: Hooper            |                    | Model: 7'x22    | ' BC 6           |                  | Year:                           |
| Type of Equip.:         | tag along flatbed  |                 |                  |                  | S/N: 61001482                   |
| Overall Length          | 29'2"              | Width           | 81"              | Height           | 26"                             |
| Rati                    | ngs are :          |                 |                  | <u> </u>         |                                 |
|                         | e, Excellent, Good | ,               |                  | Comment          | S                               |
| Satisfacto              | ory, Fair, Poor    | 2 E/10" bitch b |                  |                  | ight - 12,000# GVWR             |
| Overall<br>Appearance:  | Satisfactory       | 2 5/16 HILCH D  | all Size. 9600#  | max cargo we     | ignt - 12,000# GVWR             |
| Operating<br>Condition: | Satisfactory       | ,               |                  |                  |                                 |
| Trailer                 |                    | Lights intact - | unit hauled in - | lights not teste | d.                              |
| Sheet Metal             |                    |                 |                  |                  |                                 |
| Paint                   | Satisfactory       | ,               |                  |                  |                                 |
| Lights                  | unknown            |                 |                  |                  |                                 |
| Suspension              | spring             |                 |                  |                  |                                 |
| Floor                   |                    | Angle iron      | on dovetail ber  |                  | ards in place. 1 board loose on |
| Туре:                   | Wood               |                 |                  | dovetail.        |                                 |
| Condition:              | Satisfactory       | ,               |                  |                  |                                 |
| 1st Axle                |                    |                 |                  |                  |                                 |
| Tire Size:              | 7.50x16            |                 |                  |                  |                                 |
| Tread Depth             | 8,8                |                 |                  |                  |                                 |
| Wheel Type:             | steel              |                 |                  |                  |                                 |
| Brake %.:               | enclosed           |                 |                  |                  |                                 |
| 2nd Axle                |                    |                 |                  | Left rear tire   | flat.                           |
| Tire Size.:             |                    |                 |                  |                  |                                 |
| Tread Depth             |                    |                 |                  |                  |                                 |
| Wheel Type:             |                    |                 |                  |                  |                                 |
| Brake %.:               | enclosed           |                 |                  |                  |                                 |
| 3rd Axle                |                    |                 |                  |                  |                                 |
| Tire Size:              |                    |                 |                  |                  |                                 |
| Tread Depth             |                    |                 |                  |                  |                                 |
| Wheel Type:             |                    |                 |                  |                  |                                 |
| Brake %.:               |                    |                 |                  |                  |                                 |
| Refrigeration Unit      |                    |                 |                  |                  |                                 |
| Mfg.                    | n/a                |                 |                  |                  |                                 |
| Run/Start:              |                    |                 |                  |                  |                                 |
| Oil Leaks:              |                    |                 |                  |                  |                                 |
| Battery:                |                    |                 |                  |                  |                                 |
| Additional Comm         | ents:              |                 |                  |                  |                                 |
|                         |                    |                 |                  |                  |                                 |
|                         |                    |                 |                  |                  |                                 |

# Diversified Power, Inc. Trailer Condition Report

| Inspection Date |        |                   |        | 8/14/2008 | Equ    | ipment # | MC631 |          |
|-----------------|--------|-------------------|--------|-----------|--------|----------|-------|----------|
| Make:           | Hooper |                   | Model: | 7'x22     | ' BC 6 |          | Year: | 0        |
| Type of E       | quip.: | tag along flatbed | Hour M | eter:     | 0      |          | S/N:  | 61001482 |