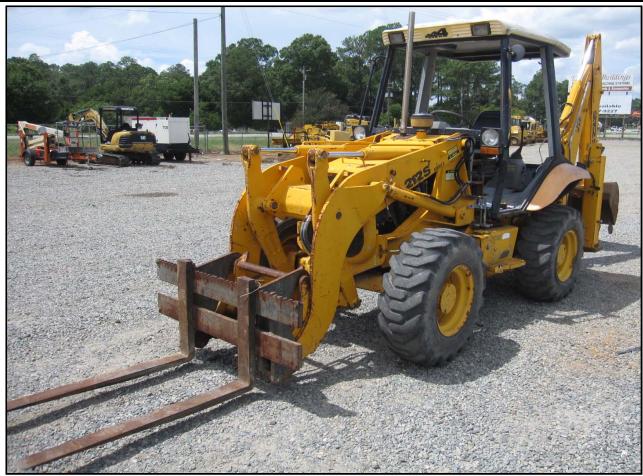

#### Diversified Power, Inc. Loader Backhoe Condition Report

Inspection Date 8/31/2010 Equipment # MC1023

Type of Equip.: Backhoe Hour Meter: Inoperable S/N: E0762545

Model: 212S

The information contained in this report is informative only. It is recommended that you conduct your own inspection prior to purchase. There is no warranty, express or implied and no warranty of fitness or merchantability.

Inspection Date 8/31/2010 Equipment # MC1023

Make: JCB Model: 212S Year: 0

Type of Equip.: Backhoe Hour Meter: Inoperable S/N: E0762545

The information contained in this report is informative only. It is recommended that you conduct your own inspection prior to purchase. There is no warranty, express or implied and no warranty of fitness or merchantability.