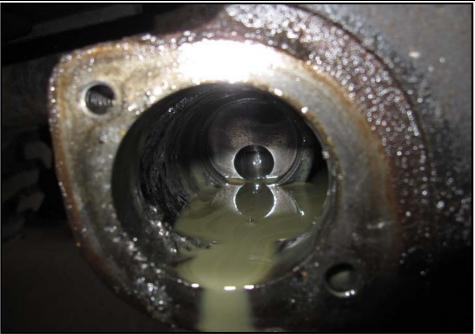

|                         |                     |     |           |             |            |         |                  |                            | _ |  |
|-------------------------|---------------------|-----|-----------|-------------|------------|---------|------------------|----------------------------|---|--|
|                         |                     | Ins | pection [ | ection Date |            | )10     | Equ              | uipment # MC1023           |   |  |
| Make: JCB               |                     |     | Model:    | 212S        |            |         |                  | Year:                      |   |  |
| Type of Equip.:         | Backhoe             |     | Hour N    | Meter:      | Inopera    | ble     |                  | S/N: <b>E0762545</b>       |   |  |
|                         | 2WD                 | X   | 4WD       |             |            |         | Extendahoe       | No                         |   |  |
| Bucket Widths:          | N/A Front           | 21" | Rear      |             |            |         |                  |                            |   |  |
| Rat                     | ings are :          |     |           |             |            |         |                  |                            |   |  |
|                         | le, Excellent, Good | d,  | Comments  |             |            |         |                  |                            |   |  |
| Satisfact               |                     |     |           |             |            |         |                  |                            |   |  |
| Overall                 | Fair                |     |           |             |            |         |                  |                            |   |  |
| Appearance:             |                     |     |           |             |            |         |                  |                            |   |  |
| Operating<br>Condition: | Poor                |     |           |             |            |         |                  |                            |   |  |
| Engine                  |                     |     | Engine    | crank       | s/runs. F  | an sh   | roud damage      | d.                         |   |  |
| Mfg                     | Perkins             |     | ]         |             |            |         |                  |                            |   |  |
| Run/Star                | Satisfactor         | y   |           |             |            |         |                  |                            |   |  |
| Oil Leaks               | Minor               |     |           |             |            |         |                  |                            |   |  |
| Batteries               | New                 |     |           |             |            |         |                  |                            |   |  |
| Cooling System          | Fair                |     |           |             |            |         |                  |                            |   |  |
| Transmission:           |                     |     |           |             |            |         |                  | - slips. Metal found in    |   |  |
| Condition               | Poor                |     | transmi   | ssion       | oil - see  | oictur  | es.              |                            |   |  |
| Oil Leaks               | Yes                 |     |           |             |            |         |                  |                            |   |  |
| Туре                    | Shuttle             |     |           |             |            |         |                  |                            |   |  |
| Machine                 |                     |     |           |             |            | _       | •                | OROPS missing, engine side |   |  |
| Sheet Metal             | Poor                |     | covers    | missin      | ng and ste | ep is l | bent.            |                            |   |  |
| Paint                   |                     |     |           |             |            |         |                  |                            |   |  |
| Brakes                  | Fair                |     |           |             |            |         |                  |                            |   |  |
| Drivetrain              |                     |     |           |             |            |         |                  |                            |   |  |
| Steering                | Fair                |     |           |             |            |         |                  |                            |   |  |
| Rear Axle Steer         | : Fair              |     |           |             |            |         |                  |                            |   |  |
| Cab or OROPS            | OROPS               |     | Switche   | s missi     | ing on das | sh and  | d knob on shifte | er is damaged.             |   |  |
| Door                    |                     |     |           |             |            |         |                  |                            |   |  |
| Glass                   |                     |     | ļ         |             |            |         |                  |                            |   |  |
| Seat                    |                     |     | ļ         |             |            |         |                  |                            |   |  |
| Air Conditioner         |                     |     | ļ         |             |            |         |                  |                            |   |  |
| Heater                  | . N/A               |     |           |             |            |         |                  |                            |   |  |
| Front Tires             |                     |     | RF tire   | 90% -       | LF tire 4  | υ%.     |                  |                            |   |  |
| Condition               |                     |     | ]         |             |            |         |                  |                            |   |  |
| % Remaining             |                     |     | ]         |             |            |         |                  |                            |   |  |
| Tire Size               | Fair                |     |           |             |            |         |                  |                            |   |  |

#### **Transmission Photos**

The information contained in this report is informative only. It is recommended that you conduct your own inspection prior to purchase. There is no warranty, express or implied and no warranty of fitness or merchantability.