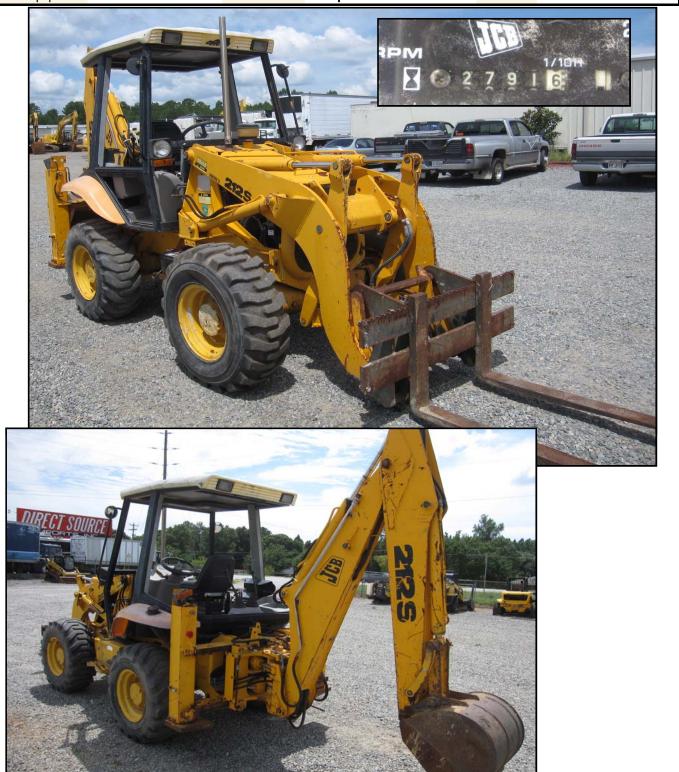

Inspection Date 8/31/2010 Equipment # MC1023

Make: JCB Model: 212S Year: 0

Type of Equip.: Backhoe Hour Meter: Inoperable S/N: E0762545

The information contained in this report is informative only. It is recommended that you conduct your own inspection prior to purchase. There is no warranty, express or implied and no warranty of fitness or merchantability.