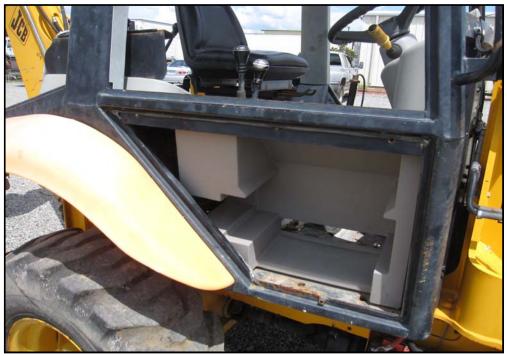

**Condition Report Continued to Page 2.** 

|                                  |            |               | Ins      | pection Date   | 8/31/2010         | Eq           | uipment #  | MC1023           |  |  |
|----------------------------------|------------|---------------|----------|----------------|-------------------|--------------|------------|------------------|--|--|
| Make:                            | JCB        |               |          | Model: 212S    |                   |              | Year:      | 0                |  |  |
| Type of E                        | Equip.:    | Backhoe       |          | Hour Meter:    | Inoperable        |              | S/N:       | E0762545         |  |  |
|                                  | Ratii      | ngs are :     |          |                | -                 |              |            |                  |  |  |
| Not Applicable, Excellent, Good, |            |               | Comments |                |                   |              |            |                  |  |  |
| Average, Fair, Poor              |            |               |          |                |                   |              |            |                  |  |  |
| Rear Tire                        | es         |               |          |                |                   |              |            |                  |  |  |
| (                                | Condition: | Fair          |          |                |                   |              |            |                  |  |  |
| % R                              | Remaining: | 20%           |          |                |                   |              |            |                  |  |  |
|                                  | Tire Size: | 12.5 x 8 - 18 |          |                |                   |              |            |                  |  |  |
| Hydraulid                        | cs         |               |          |                |                   |              |            |                  |  |  |
|                                  | Pumps      | Fair          |          |                |                   |              |            |                  |  |  |
|                                  | Valves     | Fair          |          |                |                   |              |            |                  |  |  |
|                                  | Lines      | Fair          |          |                |                   |              |            |                  |  |  |
|                                  | Oil Leaks  | Minor         |          |                |                   |              |            |                  |  |  |
| Loader B                         | Boom       |               |          |                |                   |              |            |                  |  |  |
| (                                | Condition: | Fair          |          |                |                   |              |            |                  |  |  |
| Pins & E                         | Bushings:  | Fair          |          |                |                   |              |            |                  |  |  |
|                                  | Cylinders: | Fair          |          |                |                   |              |            |                  |  |  |
| Loader B                         | Bucket     | N/A           |          | Unit has forks |                   |              |            |                  |  |  |
|                                  | Condition: |               |          |                |                   |              |            |                  |  |  |
| Pins & E                         | Bushings:  |               |          |                |                   |              |            |                  |  |  |
| Cut                              | ting Edge: |               |          |                |                   |              |            |                  |  |  |
|                                  | Cylinders: |               |          |                |                   |              |            |                  |  |  |
| Backhoe                          |            |               |          | Excessive wea  | ar in sideshaft s | lides. Aux l | noses have | been removed and |  |  |
| and Arm                          |            |               |          | plugged.       |                   |              |            |                  |  |  |
|                                  | Condition: | Fair          |          |                |                   |              |            |                  |  |  |
| Pins & E                         | Bushings:  | Poor          |          |                |                   |              |            |                  |  |  |
|                                  | Cylinders: | Fair          |          |                |                   |              |            |                  |  |  |
| Backhoe                          | Bucket     |               |          | Main pin and b | ooss damaged a    | and have su  | ıbstandard | repair.          |  |  |
|                                  | Condition: | Poor          |          |                |                   |              |            |                  |  |  |
| Pins & E                         | Bushings:  | Poor          |          |                |                   |              |            |                  |  |  |
|                                  | Teeth:     | Fair          |          | ]              |                   |              |            |                  |  |  |
|                                  | Cylinders: | Fair          |          |                |                   |              |            |                  |  |  |
| Additional Comments:             |            |               |          |                |                   |              |            |                  |  |  |
|                                  |            |               |          |                |                   |              |            |                  |  |  |
|                                  |            |               |          |                |                   |              |            |                  |  |  |