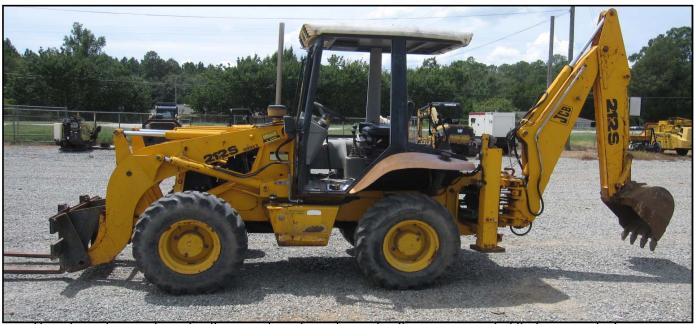

Inspection Date 8/31/2010 Equipment # MC1023

Make: JCB Model: 212S Year: 0

Type of Equip.: Backhoe Hour Meter: Inoperable S/N: E0762545