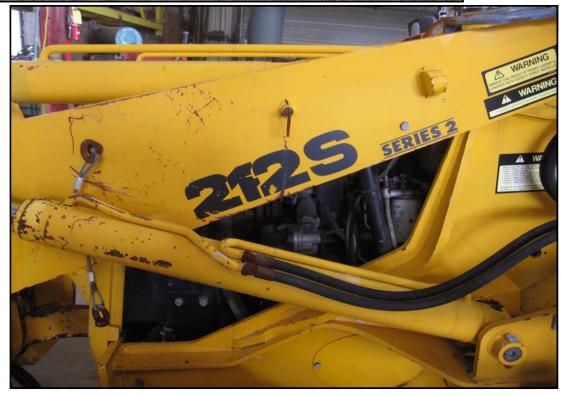

|                         |                     |     |           |             |            |         |                  |                            | _ |  |
|-------------------------|---------------------|-----|-----------|-------------|------------|---------|------------------|----------------------------|---|--|
|                         |                     | Ins | pection [ | ection Date |            | )10     | Equ              | uipment # MC1023           |   |  |
| Make: JCB               |                     |     | Model:    | 212S        |            |         |                  | Year:                      |   |  |
| Type of Equip.:         | Backhoe             |     | Hour N    | Meter:      | Inopera    | ble     |                  | S/N: <b>E0762545</b>       |   |  |
|                         | 2WD                 | X   | 4WD       |             |            |         | Extendahoe       | No                         |   |  |
| Bucket Widths:          | N/A Front           | 21" | Rear      |             |            |         |                  |                            |   |  |
| Rat                     | ings are :          |     |           |             |            |         |                  |                            |   |  |
|                         | le, Excellent, Good | d,  | Comments  |             |            |         |                  |                            |   |  |
| Satisfact               |                     |     |           |             |            |         |                  |                            |   |  |
| Overall                 | Fair                |     |           |             |            |         |                  |                            |   |  |
| Appearance:             |                     |     |           |             |            |         |                  |                            |   |  |
| Operating<br>Condition: | Poor                |     |           |             |            |         |                  |                            |   |  |
| Engine                  |                     |     | Engine    | crank       | s/runs. F  | an sh   | roud damage      | d.                         |   |  |
| Mfg                     | Perkins             |     | ]         |             |            |         |                  |                            |   |  |
| Run/Star                | Satisfactor         | y   |           |             |            |         |                  |                            |   |  |
| Oil Leaks               | Minor               |     |           |             |            |         |                  |                            |   |  |
| Batteries               | New                 |     |           |             |            |         |                  |                            |   |  |
| Cooling System          | Fair                |     |           |             |            |         |                  |                            |   |  |
| Transmission:           |                     |     |           |             |            |         |                  | - slips. Metal found in    |   |  |
| Condition               | Poor                |     | transmi   | ssion       | oil - see  | oictur  | es.              |                            |   |  |
| Oil Leaks               | Yes                 |     |           |             |            |         |                  |                            |   |  |
| Туре                    | Shuttle             |     |           |             |            |         |                  |                            |   |  |
| Machine                 |                     |     |           |             |            | _       | •                | OROPS missing, engine side |   |  |
| Sheet Metal             | Poor                |     | covers    | missin      | ng and ste | ep is l | bent.            |                            |   |  |
| Paint                   |                     |     |           |             |            |         |                  |                            |   |  |
| Brakes                  | Fair                |     |           |             |            |         |                  |                            |   |  |
| Drivetrain              |                     |     |           |             |            |         |                  |                            |   |  |
| Steering                | Fair                |     |           |             |            |         |                  |                            |   |  |
| Rear Axle Steer         | : Fair              |     |           |             |            |         |                  |                            |   |  |
| Cab or OROPS            | OROPS               |     | Switche   | s missi     | ing on das | sh and  | d knob on shifte | er is damaged.             |   |  |
| Door                    |                     |     |           |             |            |         |                  |                            |   |  |
| Glass                   |                     |     | ļ         |             |            |         |                  |                            |   |  |
| Seat                    |                     |     | ļ         |             |            |         |                  |                            |   |  |
| Air Conditioner         |                     |     | ļ         |             |            |         |                  |                            |   |  |
| Heater                  | . N/A               |     |           |             |            |         |                  |                            |   |  |
| Front Tires             |                     |     | RF tire   | 90% -       | LF tire 4  | υ%.     |                  |                            |   |  |
| Condition               |                     |     | ]         |             |            |         |                  |                            |   |  |
| % Remaining             |                     |     | ]         |             |            |         |                  |                            |   |  |
| Tire Size               | Fair                |     |           |             |            |         |                  |                            |   |  |