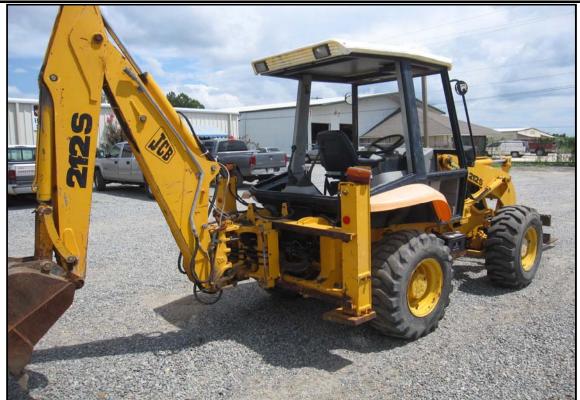

Inspection Date 8/31/2010 Equipment # MC1023

Make: JCB Model: 212S Year: 0

Type of Equip.: Backhoe Hour Meter: Inoperable S/N: E0762545

The information contained in this report is informative only. It is recommended that you conduct your own inspection prior to purchase. There is no warranty, express or implied and no warranty of fitness or merchantability.