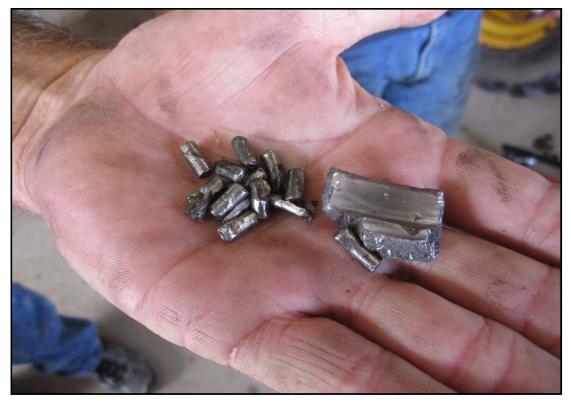

|                         |                     |     |           |             |            |         |                  |                            | _ |  |
|-------------------------|---------------------|-----|-----------|-------------|------------|---------|------------------|----------------------------|---|--|
|                         |                     | Ins | pection [ | ection Date |            | )10     | Equ              | uipment # MC1023           |   |  |
| Make: JCB               |                     |     | Model:    | 212S        |            |         |                  | Year:                      |   |  |
| Type of Equip.:         | Backhoe             |     | Hour N    | Meter:      | Inopera    | ble     |                  | S/N: <b>E0762545</b>       |   |  |
|                         | 2WD                 | X   | 4WD       |             |            |         | Extendahoe       | No                         |   |  |
| Bucket Widths:          | N/A Front           | 21" | Rear      |             |            |         |                  |                            |   |  |
| Rat                     | ings are :          |     |           |             |            |         |                  |                            |   |  |
|                         | le, Excellent, Good | d,  | Comments  |             |            |         |                  |                            |   |  |
| Satisfact               |                     |     |           |             |            |         |                  |                            |   |  |
| Overall                 | Fair                |     |           |             |            |         |                  |                            |   |  |
| Appearance:             |                     |     |           |             |            |         |                  |                            |   |  |
| Operating<br>Condition: | Poor                |     |           |             |            |         |                  |                            |   |  |
| Engine                  |                     |     | Engine    | crank       | s/runs. F  | an sh   | roud damage      | d.                         |   |  |
| Mfg                     | Perkins             |     | ]         |             |            |         |                  |                            |   |  |
| Run/Star                | Satisfactor         | y   |           |             |            |         |                  |                            |   |  |
| Oil Leaks               | Minor               |     |           |             |            |         |                  |                            |   |  |
| Batteries               | New                 |     |           |             |            |         |                  |                            |   |  |
| Cooling System          | Fair                |     |           |             |            |         |                  |                            |   |  |
| Transmission:           |                     |     |           |             |            |         |                  | - slips. Metal found in    |   |  |
| Condition               | Poor                |     | transmi   | ssion       | oil - see  | oictur  | es.              |                            |   |  |
| Oil Leaks               | Yes                 |     |           |             |            |         |                  |                            |   |  |
| Туре                    | Shuttle             |     |           |             |            |         |                  |                            |   |  |
| Machine                 |                     |     |           |             |            | _       | •                | OROPS missing, engine side |   |  |
| Sheet Metal             | Poor                |     | covers    | missin      | ng and ste | ep is l | bent.            |                            |   |  |
| Paint                   |                     |     |           |             |            |         |                  |                            |   |  |
| Brakes                  | Fair                |     |           |             |            |         |                  |                            |   |  |
| Drivetrain              |                     |     |           |             |            |         |                  |                            |   |  |
| Steering                | Fair                |     |           |             |            |         |                  |                            |   |  |
| Rear Axle Steer         | : Fair              |     |           |             |            |         |                  |                            |   |  |
| Cab or OROPS            | OROPS               |     | Switche   | s missi     | ing on das | sh and  | d knob on shifte | er is damaged.             |   |  |
| Door                    |                     |     |           |             |            |         |                  |                            |   |  |
| Glass                   |                     |     | ļ         |             |            |         |                  |                            |   |  |
| Seat                    |                     |     | ļ         |             |            |         |                  |                            |   |  |
| Air Conditioner         |                     |     | ļ         |             |            |         |                  |                            |   |  |
| Heater                  | . N/A               |     |           |             |            |         |                  |                            |   |  |
| Front Tires             |                     |     | RF tire   | 90% -       | LF tire 4  | υ%.     |                  |                            |   |  |
| Condition               |                     |     | ]         |             |            |         |                  |                            |   |  |
| % Remaining             |                     |     | ]         |             |            |         |                  |                            |   |  |
| Tire Size               | Fair                |     |           |             |            |         |                  |                            |   |  |

#### **Transmission Photos**

The information contained in this report is informative only. It is recommended that you conduct your own inspection prior to purchase. There is no warranty, express or implied and no warranty of fitness or merchantability.