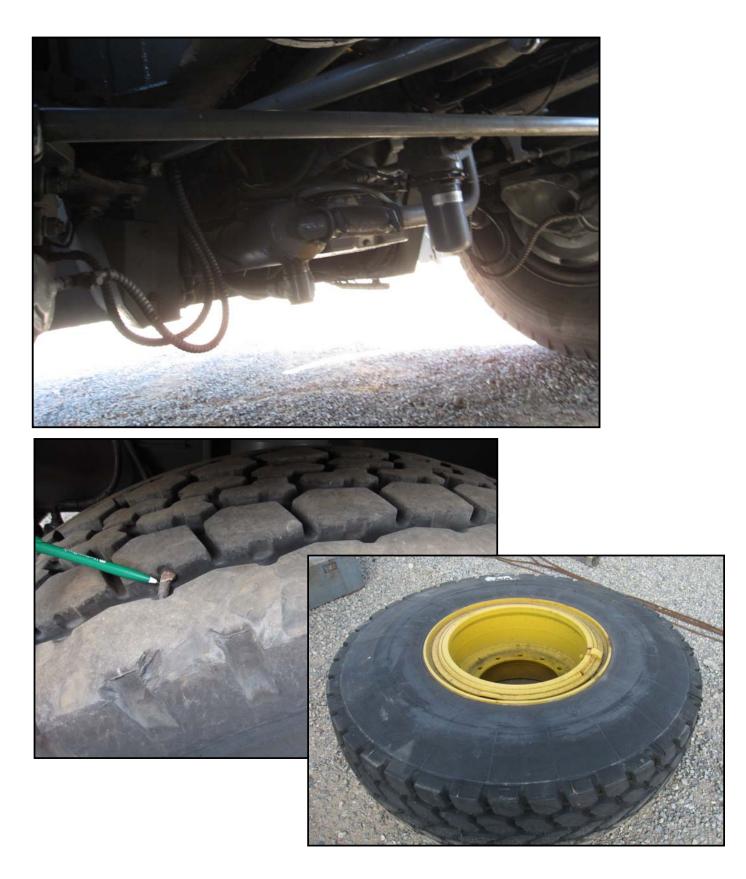

#### Diversified Power, Inc. All Terrain Crane Condition Report

|                                  |                   | Inspection Date | 9/14/2010                                                                    | Equipment #  | MC1024   |  |  |  |
|----------------------------------|-------------------|-----------------|------------------------------------------------------------------------------|--------------|----------|--|--|--|
| Make: Krupp                      |                   | Model: KMK      | 5090                                                                         | Year         | 1995     |  |  |  |
| Type of Equip.:                  | Telescoping Crane | e               |                                                                              | S/N          | 50908156 |  |  |  |
| Boom Length:                     | 135'              | Jib Length:     | 0                                                                            | Hour Meter   | 4372     |  |  |  |
| Ratings are :                    |                   |                 |                                                                              |              |          |  |  |  |
| Not Applicable, Excellent, Good, |                   |                 | Comments                                                                     |              |          |  |  |  |
| Average, Fair, Poor              |                   |                 |                                                                              |              |          |  |  |  |
| Rear Tires                       |                   |                 | 4th axle: Left 75% - Right 75% (has metal rod in tire - see photo)           |              |          |  |  |  |
| Condition:                       | Satisfactory      |                 | 5th axle: Left 75% - Right 50%                                               |              |          |  |  |  |
| % Remaining:                     |                   | Truck equipp    | Truck equipped w/ spare.                                                     |              |          |  |  |  |
| Tire Size:                       | 225/80R25         |                 | ]                                                                            |              |          |  |  |  |
| Hydraulics                       |                   | Hydraulic oil   | Hydraulic oil leak behind 1st axle left side tire - see picture. Machine low |              |          |  |  |  |
| Pumps:                           | Satisfactory      | on hydraulic    | on hydraulic fluid.                                                          |              |          |  |  |  |
| Valves:                          | Satisfactory      |                 |                                                                              |              |          |  |  |  |
| Lines:                           | Satisfactory      |                 |                                                                              |              |          |  |  |  |
| Oil Leaks:                       | yes-see notes     |                 |                                                                              |              |          |  |  |  |
| Boom                             |                   | Boom extend     | ls slowly.                                                                   |              |          |  |  |  |
| Condition:                       | Satisfactory      |                 |                                                                              |              |          |  |  |  |
| Pins & Bushings:                 | Satisfactory      |                 | 1 I                                                                          |              |          |  |  |  |
| Cylinders:                       | Satisfactory      |                 |                                                                              |              |          |  |  |  |
| Winch                            |                   | Block has no    | data plate - cannot be                                                       | e certified. |          |  |  |  |
| Winch Condition:                 | Satisfactory      |                 |                                                                              |              |          |  |  |  |
| Cable Condition:                 | Satisfactory      |                 |                                                                              |              |          |  |  |  |
| Block:                           | Satisfactory      |                 |                                                                              |              |          |  |  |  |
| Ball:                            | Satisfactory      |                 |                                                                              |              |          |  |  |  |
| Aux. Winch:                      | did not test      |                 |                                                                              |              |          |  |  |  |
| Jib:                             | did not test      |                 |                                                                              |              |          |  |  |  |
| Additional Comments:             |                   |                 |                                                                              |              |          |  |  |  |