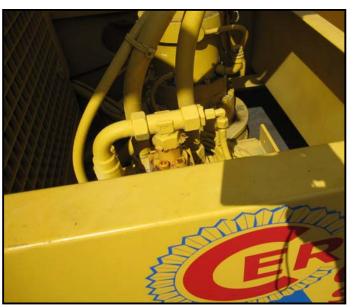

#### Diversified Power, Inc. All Terrain Crane Condition Report

|                                  |                   | Inspection Date | 9/14/2010                                                                    | Equipment #  | MC1024   |  |  |  |
|----------------------------------|-------------------|-----------------|------------------------------------------------------------------------------|--------------|----------|--|--|--|
| Make: Krupp                      |                   | Model: KMK      | 5090                                                                         | Year         | 1995     |  |  |  |
| Type of Equip.:                  | Telescoping Crane | e               |                                                                              | S/N          | 50908156 |  |  |  |
| Boom Length:                     | 135'              | Jib Length:     | 0                                                                            | Hour Meter   | 4372     |  |  |  |
| Ratings are :                    |                   |                 |                                                                              |              |          |  |  |  |
| Not Applicable, Excellent, Good, |                   |                 | Comments                                                                     |              |          |  |  |  |
| Average, Fair, Poor              |                   |                 |                                                                              |              |          |  |  |  |
| Rear Tires                       |                   |                 | 4th axle: Left 75% - Right 75% (has metal rod in tire - see photo)           |              |          |  |  |  |
| Condition:                       | Satisfactory      |                 | 5th axle: Left 75% - Right 50%                                               |              |          |  |  |  |
| % Remaining:                     |                   | Truck equipp    | Truck equipped w/ spare.                                                     |              |          |  |  |  |
| Tire Size:                       | 225/80R25         |                 | ]                                                                            |              |          |  |  |  |
| Hydraulics                       |                   | Hydraulic oil   | Hydraulic oil leak behind 1st axle left side tire - see picture. Machine low |              |          |  |  |  |
| Pumps:                           | Satisfactory      | on hydraulic    | on hydraulic fluid.                                                          |              |          |  |  |  |
| Valves:                          | Satisfactory      |                 |                                                                              |              |          |  |  |  |
| Lines:                           | Satisfactory      |                 |                                                                              |              |          |  |  |  |
| Oil Leaks:                       | yes-see notes     |                 |                                                                              |              |          |  |  |  |
| Boom                             |                   | Boom extend     | ls slowly.                                                                   |              |          |  |  |  |
| Condition:                       | Satisfactory      |                 |                                                                              |              |          |  |  |  |
| Pins & Bushings:                 | Satisfactory      |                 | 1 I                                                                          |              |          |  |  |  |
| Cylinders:                       | Satisfactory      |                 |                                                                              |              |          |  |  |  |
| Winch                            |                   | Block has no    | data plate - cannot be                                                       | e certified. |          |  |  |  |
| Winch Condition:                 | Satisfactory      |                 |                                                                              |              |          |  |  |  |
| Cable Condition:                 | Satisfactory      |                 |                                                                              |              |          |  |  |  |
| Block:                           | Satisfactory      |                 |                                                                              |              |          |  |  |  |
| Ball:                            | Satisfactory      |                 |                                                                              |              |          |  |  |  |
| Aux. Winch:                      | did not test      |                 |                                                                              |              |          |  |  |  |
| Jib:                             | did not test      |                 |                                                                              |              |          |  |  |  |
| Additional Comments:             |                   |                 |                                                                              |              |          |  |  |  |