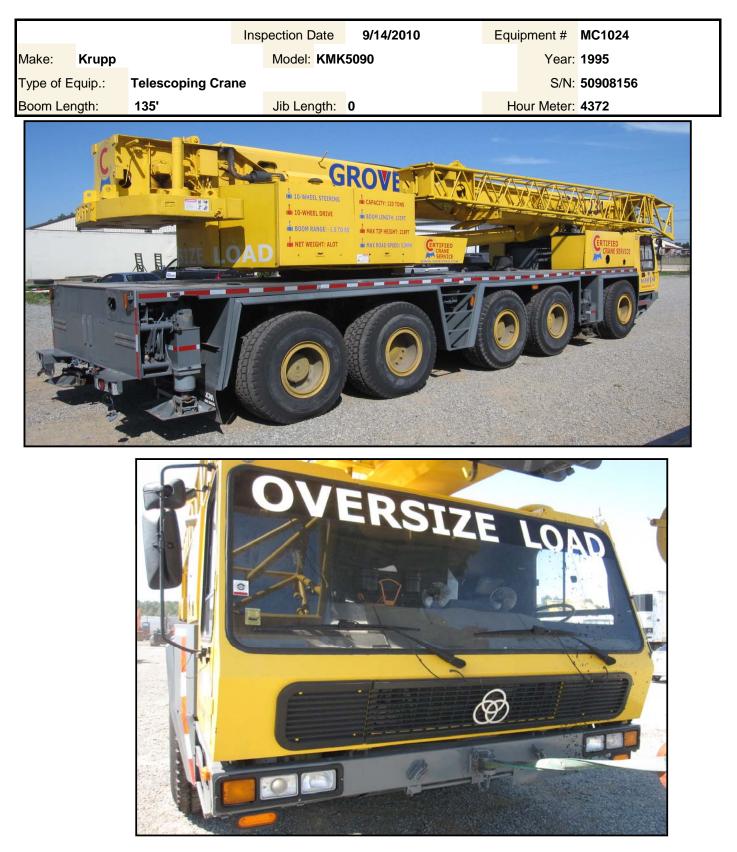

#### Diversified Power, Inc. All Terrain Crane Condition Report

|                                                   | Ins               | pection Date                                                                                                                                                           | 9/14/2010                | Equipment #                           | MC1024                   |  |  |
|---------------------------------------------------|-------------------|------------------------------------------------------------------------------------------------------------------------------------------------------------------------|--------------------------|---------------------------------------|--------------------------|--|--|
| Make: Krupp                                       |                   | Model: KMK                                                                                                                                                             | 5090                     |                                       | 1995                     |  |  |
| Type of Equip.:                                   | Telescoping Crane | S/N: 50908156                                                                                                                                                          |                          |                                       |                          |  |  |
| Boom Length:                                      | 135'              | Jib Length:                                                                                                                                                            |                          | Hour Meter:                           |                          |  |  |
|                                                   |                   | olo Longin.                                                                                                                                                            |                          | riour meter.                          | 1012                     |  |  |
| Ratings are :<br>Not Applicable, Excellent, Good, |                   | Comments                                                                                                                                                               |                          |                                       |                          |  |  |
|                                                   | ory, Fair, Poor   |                                                                                                                                                                        |                          |                                       |                          |  |  |
| Overall<br>Appearance:                            | Satisfactory      | Truck SN W0909D580NWK20156. Unit complete with aux winch, Nelson boom dolly, jib, and two extra counterweights.                                                        |                          |                                       |                          |  |  |
| Operating<br>Condition:                           | Satisfactory      |                                                                                                                                                                        |                          |                                       |                          |  |  |
| Engine                                            | Crane engine      | Note: Boom must be raised to tilt cab for chassis engine.                                                                                                              |                          |                                       |                          |  |  |
| Mfg:                                              | Mercedes          | Oil leaks at all injectors.                                                                                                                                            |                          |                                       |                          |  |  |
| Run/Start:                                        | yes               |                                                                                                                                                                        |                          |                                       |                          |  |  |
| Oil Leaks:                                        | Yes               |                                                                                                                                                                        |                          |                                       |                          |  |  |
| Batteries:                                        | New               |                                                                                                                                                                        |                          |                                       |                          |  |  |
| Cooling System:                                   | Satisfactory      |                                                                                                                                                                        |                          |                                       |                          |  |  |
| Transmission                                      |                   | Transmission                                                                                                                                                           | will not shift into reve | erse without swi                      | tching key switch.       |  |  |
| Condition:                                        | see notes         | ]                                                                                                                                                                      |                          |                                       |                          |  |  |
| Туре:                                             | 4-speed auto      |                                                                                                                                                                        |                          |                                       |                          |  |  |
| Oil Leaks:                                        | yes               |                                                                                                                                                                        |                          |                                       |                          |  |  |
| Machine                                           |                   | Left rear outriggers leaking oil. Middle axle brakes will not release<br>properly. Major air leak at middle of carrier. Jumper wire has been<br>installed in fuse box. |                          |                                       |                          |  |  |
| Sheet Metal:                                      | Satisfactory      |                                                                                                                                                                        |                          |                                       |                          |  |  |
| Paint:                                            | Satisfactory      |                                                                                                                                                                        |                          |                                       |                          |  |  |
| Brakes:                                           | See notes         |                                                                                                                                                                        |                          |                                       |                          |  |  |
| Drivetrain:                                       | Satisfactory      |                                                                                                                                                                        |                          |                                       |                          |  |  |
| Steering:                                         | Satisfactory      |                                                                                                                                                                        |                          |                                       |                          |  |  |
| Axle Steer:                                       | yes               | ]                                                                                                                                                                      |                          |                                       |                          |  |  |
| Outriggers:                                       | See notes         |                                                                                                                                                                        |                          |                                       |                          |  |  |
| Cab or OROPS                                      | Cab               |                                                                                                                                                                        | -                        | · · · · · · · · · · · · · · · · · · · | eak at right joystick in |  |  |
| Door:                                             | Good              |                                                                                                                                                                        | dditional toggle functi  | on enable swite                       | ch has been added in     |  |  |
| Glass:                                            | Good              | upper cab.                                                                                                                                                             |                          |                                       |                          |  |  |
| Seat:                                             | Worn              |                                                                                                                                                                        |                          |                                       |                          |  |  |
| Air Conditioner:                                  | No                | ]                                                                                                                                                                      |                          |                                       |                          |  |  |
| Heater:                                           | Yes               | 7                                                                                                                                                                      |                          |                                       |                          |  |  |
| L M I System:                                     |                   |                                                                                                                                                                        |                          |                                       |                          |  |  |
| Front Tires                                       |                   | 1st axle @ 75% both                                                                                                                                                    |                          |                                       |                          |  |  |
| Condition:                                        | Satisfactory      | 2nd axle: Left 75% - Right 50%<br>3rd axle: Left 75% - Right 75%                                                                                                       |                          |                                       |                          |  |  |
| % Remaining:                                      |                   |                                                                                                                                                                        |                          |                                       |                          |  |  |
| Tire Size:                                        | 525/80R25         |                                                                                                                                                                        |                          |                                       |                          |  |  |