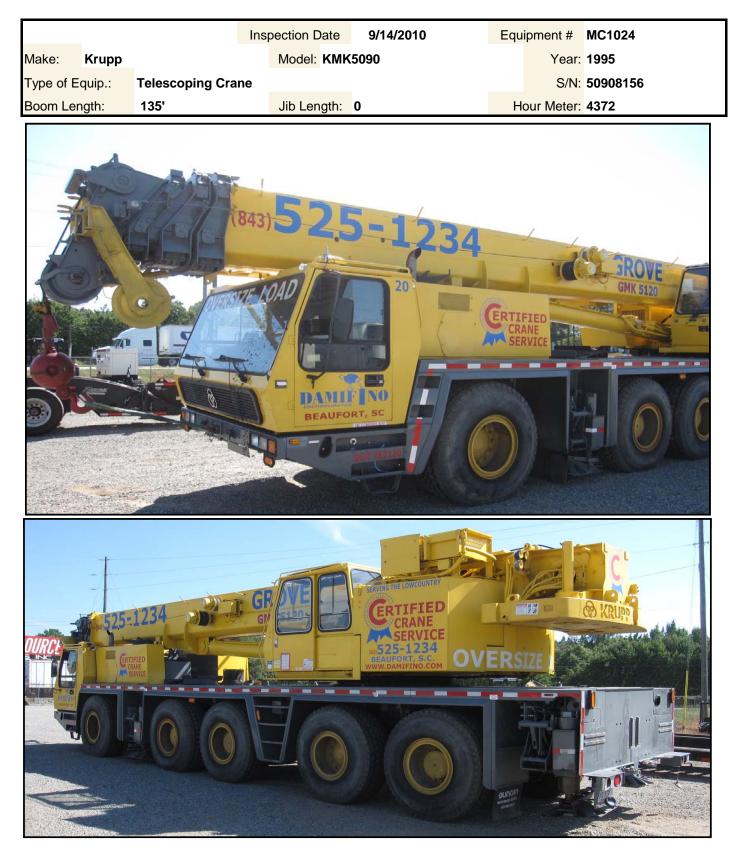

#### Diversified Power, Inc. All Terrain Crane Condition Report

|                                                   | Ins               | pection Date                                                                                                                                                           | 9/14/2010                | Equipment #                           | MC1024                   |  |  |
|---------------------------------------------------|-------------------|------------------------------------------------------------------------------------------------------------------------------------------------------------------------|--------------------------|---------------------------------------|--------------------------|--|--|
| Make: Krupp                                       |                   | Model: KMK                                                                                                                                                             | 5090                     |                                       | 1995                     |  |  |
| Type of Equip.:                                   | Telescoping Crane | S/N: 50908156                                                                                                                                                          |                          |                                       |                          |  |  |
| Boom Length:                                      | 135'              | Jib Length:                                                                                                                                                            |                          | Hour Meter:                           |                          |  |  |
|                                                   |                   | olo Longin.                                                                                                                                                            |                          | riour meter.                          | 1012                     |  |  |
| Ratings are :<br>Not Applicable, Excellent, Good, |                   | Comments                                                                                                                                                               |                          |                                       |                          |  |  |
|                                                   | ory, Fair, Poor   |                                                                                                                                                                        |                          |                                       |                          |  |  |
| Overall<br>Appearance:                            | Satisfactory      | Truck SN W0909D580NWK20156. Unit complete with aux winch, Nelson boom dolly, jib, and two extra counterweights.                                                        |                          |                                       |                          |  |  |
| Operating<br>Condition:                           | Satisfactory      |                                                                                                                                                                        |                          |                                       |                          |  |  |
| Engine                                            | Crane engine      | Note: Boom must be raised to tilt cab for chassis engine.                                                                                                              |                          |                                       |                          |  |  |
| Mfg:                                              | Mercedes          | Oil leaks at all injectors.                                                                                                                                            |                          |                                       |                          |  |  |
| Run/Start:                                        | yes               |                                                                                                                                                                        |                          |                                       |                          |  |  |
| Oil Leaks:                                        | Yes               |                                                                                                                                                                        |                          |                                       |                          |  |  |
| Batteries:                                        | New               |                                                                                                                                                                        |                          |                                       |                          |  |  |
| Cooling System:                                   | Satisfactory      |                                                                                                                                                                        |                          |                                       |                          |  |  |
| Transmission                                      |                   | Transmission                                                                                                                                                           | will not shift into reve | erse without swi                      | tching key switch.       |  |  |
| Condition:                                        | see notes         | ]                                                                                                                                                                      |                          |                                       |                          |  |  |
| Туре:                                             | 4-speed auto      |                                                                                                                                                                        |                          |                                       |                          |  |  |
| Oil Leaks:                                        | yes               |                                                                                                                                                                        |                          |                                       |                          |  |  |
| Machine                                           |                   | Left rear outriggers leaking oil. Middle axle brakes will not release<br>properly. Major air leak at middle of carrier. Jumper wire has been<br>installed in fuse box. |                          |                                       |                          |  |  |
| Sheet Metal:                                      | Satisfactory      |                                                                                                                                                                        |                          |                                       |                          |  |  |
| Paint:                                            | Satisfactory      |                                                                                                                                                                        |                          |                                       |                          |  |  |
| Brakes:                                           | See notes         |                                                                                                                                                                        |                          |                                       |                          |  |  |
| Drivetrain:                                       | Satisfactory      |                                                                                                                                                                        |                          |                                       |                          |  |  |
| Steering:                                         | Satisfactory      |                                                                                                                                                                        |                          |                                       |                          |  |  |
| Axle Steer:                                       | yes               | ]                                                                                                                                                                      |                          |                                       |                          |  |  |
| Outriggers:                                       | See notes         |                                                                                                                                                                        |                          |                                       |                          |  |  |
| Cab or OROPS                                      | Cab               |                                                                                                                                                                        | -                        | · · · · · · · · · · · · · · · · · · · | eak at right joystick in |  |  |
| Door:                                             | Good              |                                                                                                                                                                        | dditional toggle functi  | on enable swite                       | ch has been added in     |  |  |
| Glass:                                            | Good              | upper cab.                                                                                                                                                             |                          |                                       |                          |  |  |
| Seat:                                             | Worn              |                                                                                                                                                                        |                          |                                       |                          |  |  |
| Air Conditioner:                                  | No                | ]                                                                                                                                                                      |                          |                                       |                          |  |  |
| Heater:                                           | Yes               | 7                                                                                                                                                                      |                          |                                       |                          |  |  |
| L M I System:                                     |                   |                                                                                                                                                                        |                          |                                       |                          |  |  |
| Front Tires                                       |                   | 1st axle @ 75% both                                                                                                                                                    |                          |                                       |                          |  |  |
| Condition:                                        | Satisfactory      | 2nd axle: Left 75% - Right 50%<br>3rd axle: Left 75% - Right 75%                                                                                                       |                          |                                       |                          |  |  |
| % Remaining:                                      |                   |                                                                                                                                                                        |                          |                                       |                          |  |  |
| Tire Size:                                        | 525/80R25         |                                                                                                                                                                        |                          |                                       |                          |  |  |