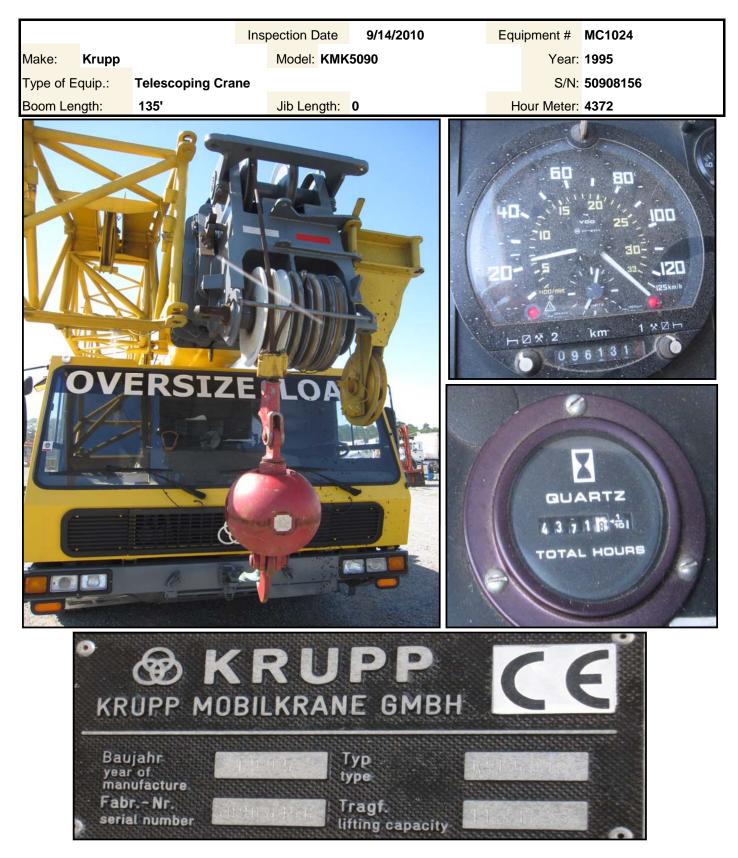

#### Diversified Power, Inc. All Terrain Crane Condition Report

|                                                   | Ins               | pection Date                                                                                                                                                           | 9/14/2010                | Equipment #                           | MC1024                   |  |  |
|---------------------------------------------------|-------------------|------------------------------------------------------------------------------------------------------------------------------------------------------------------------|--------------------------|---------------------------------------|--------------------------|--|--|
| Make: Krupp                                       |                   | Model: KMK                                                                                                                                                             | 5090                     |                                       | 1995                     |  |  |
| Type of Equip.:                                   | Telescoping Crane | S/N: 50908156                                                                                                                                                          |                          |                                       |                          |  |  |
| Boom Length:                                      | 135'              | Jib Length:                                                                                                                                                            |                          | Hour Meter:                           |                          |  |  |
|                                                   |                   | olo Longin.                                                                                                                                                            |                          | riour meter.                          | 1012                     |  |  |
| Ratings are :<br>Not Applicable, Excellent, Good, |                   | Comments                                                                                                                                                               |                          |                                       |                          |  |  |
|                                                   | ory, Fair, Poor   |                                                                                                                                                                        |                          |                                       |                          |  |  |
| Overall<br>Appearance:                            | Satisfactory      | Truck SN W0909D580NWK20156. Unit complete with aux winch, Nelson boom dolly, jib, and two extra counterweights.                                                        |                          |                                       |                          |  |  |
| Operating<br>Condition:                           | Satisfactory      |                                                                                                                                                                        |                          |                                       |                          |  |  |
| Engine                                            | Crane engine      | Note: Boom must be raised to tilt cab for chassis engine.                                                                                                              |                          |                                       |                          |  |  |
| Mfg:                                              | Mercedes          | Oil leaks at all injectors.                                                                                                                                            |                          |                                       |                          |  |  |
| Run/Start:                                        | yes               |                                                                                                                                                                        |                          |                                       |                          |  |  |
| Oil Leaks:                                        | Yes               |                                                                                                                                                                        |                          |                                       |                          |  |  |
| Batteries:                                        | New               |                                                                                                                                                                        |                          |                                       |                          |  |  |
| Cooling System:                                   | Satisfactory      |                                                                                                                                                                        |                          |                                       |                          |  |  |
| Transmission                                      |                   | Transmission                                                                                                                                                           | will not shift into reve | erse without swi                      | tching key switch.       |  |  |
| Condition:                                        | see notes         | ]                                                                                                                                                                      |                          |                                       |                          |  |  |
| Туре:                                             | 4-speed auto      |                                                                                                                                                                        |                          |                                       |                          |  |  |
| Oil Leaks:                                        | yes               |                                                                                                                                                                        |                          |                                       |                          |  |  |
| Machine                                           |                   | Left rear outriggers leaking oil. Middle axle brakes will not release<br>properly. Major air leak at middle of carrier. Jumper wire has been<br>installed in fuse box. |                          |                                       |                          |  |  |
| Sheet Metal:                                      | Satisfactory      |                                                                                                                                                                        |                          |                                       |                          |  |  |
| Paint:                                            | Satisfactory      |                                                                                                                                                                        |                          |                                       |                          |  |  |
| Brakes:                                           | See notes         |                                                                                                                                                                        |                          |                                       |                          |  |  |
| Drivetrain:                                       | Satisfactory      |                                                                                                                                                                        |                          |                                       |                          |  |  |
| Steering:                                         | Satisfactory      |                                                                                                                                                                        |                          |                                       |                          |  |  |
| Axle Steer:                                       | yes               | ]                                                                                                                                                                      |                          |                                       |                          |  |  |
| Outriggers:                                       | See notes         |                                                                                                                                                                        |                          |                                       |                          |  |  |
| Cab or OROPS                                      | Cab               |                                                                                                                                                                        | -                        | · · · · · · · · · · · · · · · · · · · | eak at right joystick in |  |  |
| Door:                                             | Good              |                                                                                                                                                                        | dditional toggle functi  | on enable swite                       | ch has been added in     |  |  |
| Glass:                                            | Good              | upper cab.                                                                                                                                                             |                          |                                       |                          |  |  |
| Seat:                                             | Worn              |                                                                                                                                                                        |                          |                                       |                          |  |  |
| Air Conditioner:                                  | No                | ]                                                                                                                                                                      |                          |                                       |                          |  |  |
| Heater:                                           | Yes               | 7                                                                                                                                                                      |                          |                                       |                          |  |  |
| L M I System:                                     |                   |                                                                                                                                                                        |                          |                                       |                          |  |  |
| Front Tires                                       |                   | 1st axle @ 75% both                                                                                                                                                    |                          |                                       |                          |  |  |
| Condition:                                        | Satisfactory      | 2nd axle: Left 75% - Right 50%<br>3rd axle: Left 75% - Right 75%                                                                                                       |                          |                                       |                          |  |  |
| % Remaining:                                      |                   |                                                                                                                                                                        |                          |                                       |                          |  |  |
| Tire Size:                                        | 525/80R25         |                                                                                                                                                                        |                          |                                       |                          |  |  |

#### Diversified Power, Inc. All Terrain Crane Condition Report

|                                  |                   | Inspection Date | 9/14/2010                                                                    | Equipment #  | MC1024   |  |  |  |
|----------------------------------|-------------------|-----------------|------------------------------------------------------------------------------|--------------|----------|--|--|--|
| Make: Krupp                      |                   | Model: KMK      | 5090                                                                         | Year         | 1995     |  |  |  |
| Type of Equip.:                  | Telescoping Crane | e               |                                                                              | S/N          | 50908156 |  |  |  |
| Boom Length:                     | 135'              | Jib Length:     | 0                                                                            | Hour Meter   | 4372     |  |  |  |
| Ratings are :                    |                   |                 |                                                                              |              |          |  |  |  |
| Not Applicable, Excellent, Good, |                   |                 | Comments                                                                     |              |          |  |  |  |
| Average, Fair, Poor              |                   |                 |                                                                              |              |          |  |  |  |
| Rear Tires                       |                   |                 | 4th axle: Left 75% - Right 75% (has metal rod in tire - see photo)           |              |          |  |  |  |
| Condition:                       | Satisfactory      |                 | 5th axle: Left 75% - Right 50%                                               |              |          |  |  |  |
| % Remaining:                     |                   | Truck equipp    | Truck equipped w/ spare.                                                     |              |          |  |  |  |
| Tire Size:                       | 225/80R25         |                 | ]                                                                            |              |          |  |  |  |
| Hydraulics                       |                   | Hydraulic oil   | Hydraulic oil leak behind 1st axle left side tire - see picture. Machine low |              |          |  |  |  |
| Pumps:                           | Satisfactory      | on hydraulic    | on hydraulic fluid.                                                          |              |          |  |  |  |
| Valves:                          | Satisfactory      |                 |                                                                              |              |          |  |  |  |
| Lines:                           | Satisfactory      |                 |                                                                              |              |          |  |  |  |
| Oil Leaks:                       | yes-see notes     |                 |                                                                              |              |          |  |  |  |
| Boom                             |                   | Boom extend     | ls slowly.                                                                   |              |          |  |  |  |
| Condition:                       | Satisfactory      |                 |                                                                              |              |          |  |  |  |
| Pins & Bushings:                 | Satisfactory      |                 | 1 I                                                                          |              |          |  |  |  |
| Cylinders:                       | Satisfactory      |                 |                                                                              |              |          |  |  |  |
| Winch                            |                   | Block has no    | data plate - cannot be                                                       | e certified. |          |  |  |  |
| Winch Condition:                 | Satisfactory      |                 |                                                                              |              |          |  |  |  |
| Cable Condition:                 | Satisfactory      |                 |                                                                              |              |          |  |  |  |
| Block:                           | Satisfactory      |                 |                                                                              |              |          |  |  |  |
| Ball:                            | Satisfactory      |                 |                                                                              |              |          |  |  |  |
| Aux. Winch:                      | did not test      |                 |                                                                              |              |          |  |  |  |
| Jib:                             | did not test      |                 |                                                                              |              |          |  |  |  |
| Additional Comments:             |                   |                 |                                                                              |              |          |  |  |  |