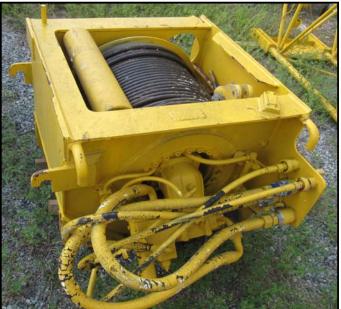

#### Diversified Power, Inc. All Terrain Crane Condition Report

|                                  |                   | Inspection Date | 9/14/2010                                                                    | Equipment #  | MC1024   |  |  |  |
|----------------------------------|-------------------|-----------------|------------------------------------------------------------------------------|--------------|----------|--|--|--|
| Make: Krupp                      |                   | Model: KMK      | 5090                                                                         | Year         | 1995     |  |  |  |
| Type of Equip.:                  | Telescoping Crane | e               |                                                                              | S/N          | 50908156 |  |  |  |
| Boom Length:                     | 135'              | Jib Length:     | 0                                                                            | Hour Meter   | 4372     |  |  |  |
| Ratings are :                    |                   |                 |                                                                              |              |          |  |  |  |
| Not Applicable, Excellent, Good, |                   |                 | Comments                                                                     |              |          |  |  |  |
| Average, Fair, Poor              |                   |                 |                                                                              |              |          |  |  |  |
| Rear Tires                       |                   |                 | 4th axle: Left 75% - Right 75% (has metal rod in tire - see photo)           |              |          |  |  |  |
| Condition:                       | Satisfactory      |                 | 5th axle: Left 75% - Right 50%                                               |              |          |  |  |  |
| % Remaining:                     |                   | Truck equipp    | Truck equipped w/ spare.                                                     |              |          |  |  |  |
| Tire Size:                       | 225/80R25         |                 | ]                                                                            |              |          |  |  |  |
| Hydraulics                       |                   | Hydraulic oil   | Hydraulic oil leak behind 1st axle left side tire - see picture. Machine low |              |          |  |  |  |
| Pumps:                           | Satisfactory      | on hydraulic    | on hydraulic fluid.                                                          |              |          |  |  |  |
| Valves:                          | Satisfactory      |                 |                                                                              |              |          |  |  |  |
| Lines:                           | Satisfactory      |                 |                                                                              |              |          |  |  |  |
| Oil Leaks:                       | yes-see notes     |                 |                                                                              |              |          |  |  |  |
| Boom                             |                   | Boom extend     | ls slowly.                                                                   |              |          |  |  |  |
| Condition:                       | Satisfactory      |                 |                                                                              |              |          |  |  |  |
| Pins & Bushings:                 | Satisfactory      |                 | 1 I                                                                          |              |          |  |  |  |
| Cylinders:                       | Satisfactory      |                 |                                                                              |              |          |  |  |  |
| Winch                            |                   | Block has no    | data plate - cannot be                                                       | e certified. |          |  |  |  |
| Winch Condition:                 | Satisfactory      |                 |                                                                              |              |          |  |  |  |
| Cable Condition:                 | Satisfactory      |                 |                                                                              |              |          |  |  |  |
| Block:                           | Satisfactory      |                 |                                                                              |              |          |  |  |  |
| Ball:                            | Satisfactory      |                 |                                                                              |              |          |  |  |  |
| Aux. Winch:                      | did not test      |                 |                                                                              |              |          |  |  |  |
| Jib:                             | did not test      |                 |                                                                              |              |          |  |  |  |
| Additional Comments:             |                   |                 |                                                                              |              |          |  |  |  |