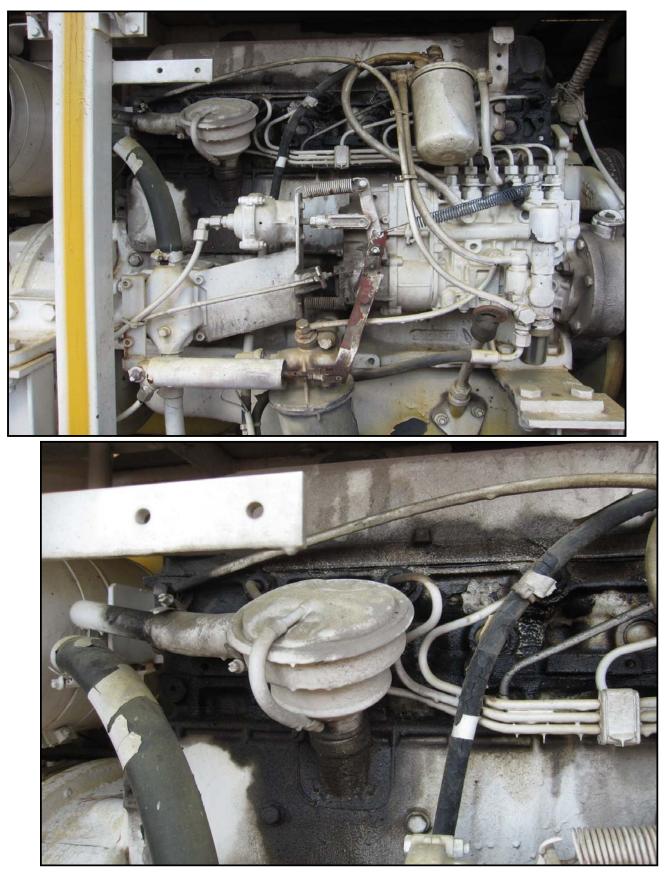

#### Diversified Power, Inc. All Terrain Crane Condition Report

|                                                   | Ins               | pection Date                                                                                                                                                           | 9/14/2010                | Equipment #                           | MC1024                   |  |  |
|---------------------------------------------------|-------------------|------------------------------------------------------------------------------------------------------------------------------------------------------------------------|--------------------------|---------------------------------------|--------------------------|--|--|
| Make: Krupp                                       |                   | Model: KMK                                                                                                                                                             | 5090                     |                                       | 1995                     |  |  |
| Type of Equip.:                                   | Telescoping Crane | S/N: 50908156                                                                                                                                                          |                          |                                       |                          |  |  |
| Boom Length:                                      | 135'              | Jib Length:                                                                                                                                                            |                          | Hour Meter:                           |                          |  |  |
|                                                   |                   | olo Longin.                                                                                                                                                            |                          | riour meter.                          | 1012                     |  |  |
| Ratings are :<br>Not Applicable, Excellent, Good, |                   | Comments                                                                                                                                                               |                          |                                       |                          |  |  |
|                                                   | ory, Fair, Poor   |                                                                                                                                                                        |                          |                                       |                          |  |  |
| Overall<br>Appearance:                            | Satisfactory      | Truck SN W0909D580NWK20156. Unit complete with aux winch, Nelson boom dolly, jib, and two extra counterweights.                                                        |                          |                                       |                          |  |  |
| Operating<br>Condition:                           | Satisfactory      |                                                                                                                                                                        |                          |                                       |                          |  |  |
| Engine                                            | Crane engine      | Note: Boom must be raised to tilt cab for chassis engine.                                                                                                              |                          |                                       |                          |  |  |
| Mfg:                                              | Mercedes          | Oil leaks at all injectors.                                                                                                                                            |                          |                                       |                          |  |  |
| Run/Start:                                        | yes               |                                                                                                                                                                        |                          |                                       |                          |  |  |
| Oil Leaks:                                        | Yes               |                                                                                                                                                                        |                          |                                       |                          |  |  |
| Batteries:                                        | New               |                                                                                                                                                                        |                          |                                       |                          |  |  |
| Cooling System:                                   | Satisfactory      |                                                                                                                                                                        |                          |                                       |                          |  |  |
| Transmission                                      |                   | Transmission                                                                                                                                                           | will not shift into reve | erse without swi                      | tching key switch.       |  |  |
| Condition:                                        | see notes         | ]                                                                                                                                                                      |                          |                                       |                          |  |  |
| Туре:                                             | 4-speed auto      |                                                                                                                                                                        |                          |                                       |                          |  |  |
| Oil Leaks:                                        | yes               |                                                                                                                                                                        |                          |                                       |                          |  |  |
| Machine                                           |                   | Left rear outriggers leaking oil. Middle axle brakes will not release<br>properly. Major air leak at middle of carrier. Jumper wire has been<br>installed in fuse box. |                          |                                       |                          |  |  |
| Sheet Metal:                                      | Satisfactory      |                                                                                                                                                                        |                          |                                       |                          |  |  |
| Paint:                                            | Satisfactory      |                                                                                                                                                                        |                          |                                       |                          |  |  |
| Brakes:                                           | See notes         |                                                                                                                                                                        |                          |                                       |                          |  |  |
| Drivetrain:                                       | Satisfactory      |                                                                                                                                                                        |                          |                                       |                          |  |  |
| Steering:                                         | Satisfactory      |                                                                                                                                                                        |                          |                                       |                          |  |  |
| Axle Steer:                                       | yes               | ]                                                                                                                                                                      |                          |                                       |                          |  |  |
| Outriggers:                                       | See notes         |                                                                                                                                                                        |                          |                                       |                          |  |  |
| Cab or OROPS                                      | Cab               |                                                                                                                                                                        | -                        | · · · · · · · · · · · · · · · · · · · | eak at right joystick in |  |  |
| Door:                                             | Good              |                                                                                                                                                                        | dditional toggle functi  | on enable swite                       | ch has been added in     |  |  |
| Glass:                                            | Good              | upper cab.                                                                                                                                                             |                          |                                       |                          |  |  |
| Seat:                                             | Worn              |                                                                                                                                                                        |                          |                                       |                          |  |  |
| Air Conditioner:                                  | No                | ]                                                                                                                                                                      |                          |                                       |                          |  |  |
| Heater:                                           | Yes               | 7                                                                                                                                                                      |                          |                                       |                          |  |  |
| L M I System:                                     |                   |                                                                                                                                                                        |                          |                                       |                          |  |  |
| Front Tires                                       |                   | 1st axle @ 75% both                                                                                                                                                    |                          |                                       |                          |  |  |
| Condition:                                        | Satisfactory      | 2nd axle: Left 75% - Right 50%<br>3rd axle: Left 75% - Right 75%                                                                                                       |                          |                                       |                          |  |  |
| % Remaining:                                      |                   |                                                                                                                                                                        |                          |                                       |                          |  |  |
| Tire Size:                                        | 525/80R25         |                                                                                                                                                                        |                          |                                       |                          |  |  |