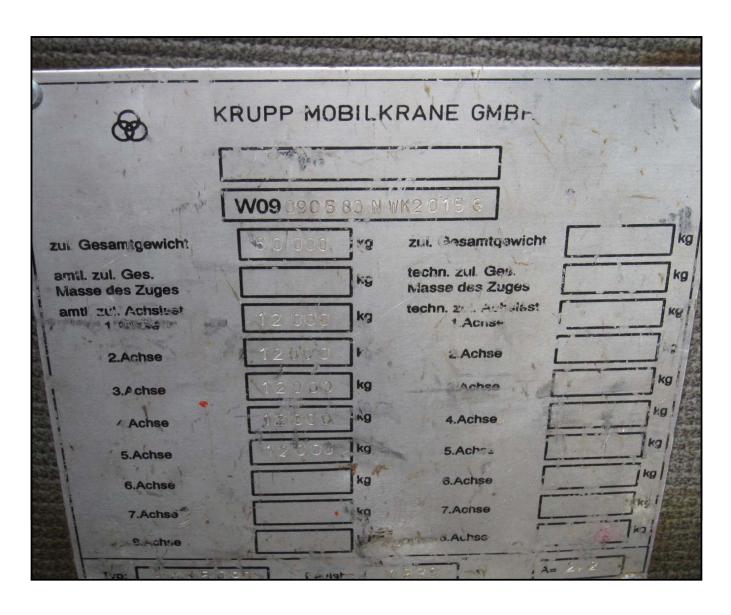

#### Diversified Power, Inc. All Terrain Crane Condition Report

|                                                   | Ins               | pection Date                                                                                                                                                           | 9/14/2010                | Equipment #                           | MC1024                   |  |  |
|---------------------------------------------------|-------------------|------------------------------------------------------------------------------------------------------------------------------------------------------------------------|--------------------------|---------------------------------------|--------------------------|--|--|
| Make: Krupp                                       |                   | Model: KMK                                                                                                                                                             | 5090                     |                                       | 1995                     |  |  |
| Type of Equip.:                                   | Telescoping Crane | S/N: 50908156                                                                                                                                                          |                          |                                       |                          |  |  |
| Boom Length:                                      | 135'              | Jib Length:                                                                                                                                                            |                          | Hour Meter:                           |                          |  |  |
|                                                   |                   | olo Longin.                                                                                                                                                            |                          | riour meter.                          | 1012                     |  |  |
| Ratings are :<br>Not Applicable, Excellent, Good, |                   | Comments                                                                                                                                                               |                          |                                       |                          |  |  |
|                                                   | ory, Fair, Poor   |                                                                                                                                                                        |                          |                                       |                          |  |  |
| Overall<br>Appearance:                            | Satisfactory      | Truck SN W0909D580NWK20156. Unit complete with aux winch, Nelson boom dolly, jib, and two extra counterweights.                                                        |                          |                                       |                          |  |  |
| Operating<br>Condition:                           | Satisfactory      |                                                                                                                                                                        |                          |                                       |                          |  |  |
| Engine                                            | Crane engine      | Note: Boom must be raised to tilt cab for chassis engine.                                                                                                              |                          |                                       |                          |  |  |
| Mfg:                                              | Mercedes          | Oil leaks at all injectors.                                                                                                                                            |                          |                                       |                          |  |  |
| Run/Start:                                        | yes               |                                                                                                                                                                        |                          |                                       |                          |  |  |
| Oil Leaks:                                        | Yes               |                                                                                                                                                                        |                          |                                       |                          |  |  |
| Batteries:                                        | New               |                                                                                                                                                                        |                          |                                       |                          |  |  |
| Cooling System:                                   | Satisfactory      |                                                                                                                                                                        |                          |                                       |                          |  |  |
| Transmission                                      |                   | Transmission                                                                                                                                                           | will not shift into reve | erse without swi                      | tching key switch.       |  |  |
| Condition:                                        | see notes         | ]                                                                                                                                                                      |                          |                                       |                          |  |  |
| Туре:                                             | 4-speed auto      |                                                                                                                                                                        |                          |                                       |                          |  |  |
| Oil Leaks:                                        | yes               |                                                                                                                                                                        |                          |                                       |                          |  |  |
| Machine                                           |                   | Left rear outriggers leaking oil. Middle axle brakes will not release<br>properly. Major air leak at middle of carrier. Jumper wire has been<br>installed in fuse box. |                          |                                       |                          |  |  |
| Sheet Metal:                                      | Satisfactory      |                                                                                                                                                                        |                          |                                       |                          |  |  |
| Paint:                                            | Satisfactory      |                                                                                                                                                                        |                          |                                       |                          |  |  |
| Brakes:                                           | See notes         |                                                                                                                                                                        |                          |                                       |                          |  |  |
| Drivetrain:                                       | Satisfactory      |                                                                                                                                                                        |                          |                                       |                          |  |  |
| Steering:                                         | Satisfactory      |                                                                                                                                                                        |                          |                                       |                          |  |  |
| Axle Steer:                                       | yes               | ]                                                                                                                                                                      |                          |                                       |                          |  |  |
| Outriggers:                                       | See notes         |                                                                                                                                                                        |                          |                                       |                          |  |  |
| Cab or OROPS                                      | Cab               |                                                                                                                                                                        | -                        | · · · · · · · · · · · · · · · · · · · | eak at right joystick in |  |  |
| Door:                                             | Good              |                                                                                                                                                                        | dditional toggle functi  | on enable swite                       | ch has been added in     |  |  |
| Glass:                                            | Good              | upper cab.                                                                                                                                                             |                          |                                       |                          |  |  |
| Seat:                                             | Worn              |                                                                                                                                                                        |                          |                                       |                          |  |  |
| Air Conditioner:                                  | No                | ]                                                                                                                                                                      |                          |                                       |                          |  |  |
| Heater:                                           | Yes               | 7                                                                                                                                                                      |                          |                                       |                          |  |  |
| L M I System:                                     |                   |                                                                                                                                                                        |                          |                                       |                          |  |  |
| Front Tires                                       |                   | 1st axle @ 75% both                                                                                                                                                    |                          |                                       |                          |  |  |
| Condition:                                        | Satisfactory      | 2nd axle: Left 75% - Right 50%<br>3rd axle: Left 75% - Right 75%                                                                                                       |                          |                                       |                          |  |  |
| % Remaining:                                      |                   |                                                                                                                                                                        |                          |                                       |                          |  |  |
| Tire Size:                                        | 525/80R25         |                                                                                                                                                                        |                          |                                       |                          |  |  |