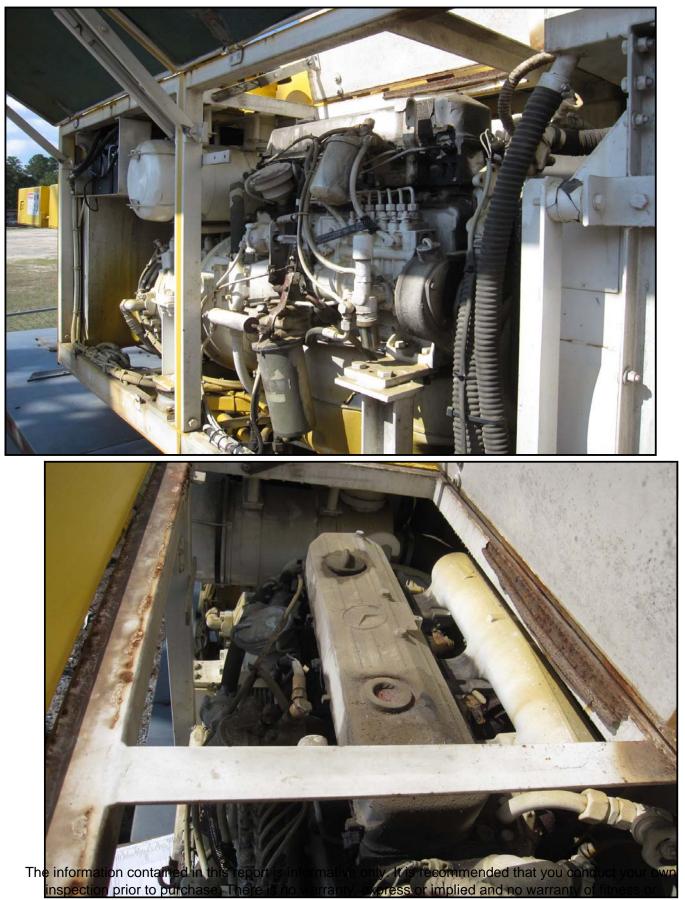

#### Diversified Power, Inc. All Terrain Crane Condition Report

|                                                   | Ins               | pection Date                                                                                                                                                           | 9/14/2010                | Equipment #                           | MC1024                   |  |  |
|---------------------------------------------------|-------------------|------------------------------------------------------------------------------------------------------------------------------------------------------------------------|--------------------------|---------------------------------------|--------------------------|--|--|
| Make: Krupp                                       |                   | Model: KMK                                                                                                                                                             | 5090                     |                                       | 1995                     |  |  |
| Type of Equip.:                                   | Telescoping Crane | S/N: 50908156                                                                                                                                                          |                          |                                       |                          |  |  |
| Boom Length:                                      | 135'              | Jib Length:                                                                                                                                                            |                          | Hour Meter:                           |                          |  |  |
|                                                   |                   | olo Longin.                                                                                                                                                            |                          | riour meter.                          | 1012                     |  |  |
| Ratings are :<br>Not Applicable, Excellent, Good, |                   | Comments                                                                                                                                                               |                          |                                       |                          |  |  |
|                                                   | ory, Fair, Poor   |                                                                                                                                                                        |                          |                                       |                          |  |  |
| Overall<br>Appearance:                            | Satisfactory      | Truck SN W0909D580NWK20156. Unit complete with aux winch, Nelson boom dolly, jib, and two extra counterweights.                                                        |                          |                                       |                          |  |  |
| Operating<br>Condition:                           | Satisfactory      |                                                                                                                                                                        |                          |                                       |                          |  |  |
| Engine                                            | Crane engine      | Note: Boom must be raised to tilt cab for chassis engine.                                                                                                              |                          |                                       |                          |  |  |
| Mfg:                                              | Mercedes          | Oil leaks at all injectors.                                                                                                                                            |                          |                                       |                          |  |  |
| Run/Start:                                        | yes               |                                                                                                                                                                        |                          |                                       |                          |  |  |
| Oil Leaks:                                        | Yes               |                                                                                                                                                                        |                          |                                       |                          |  |  |
| Batteries:                                        | New               |                                                                                                                                                                        |                          |                                       |                          |  |  |
| Cooling System:                                   | Satisfactory      |                                                                                                                                                                        |                          |                                       |                          |  |  |
| Transmission                                      |                   | Transmission                                                                                                                                                           | will not shift into reve | erse without swi                      | tching key switch.       |  |  |
| Condition:                                        | see notes         | ]                                                                                                                                                                      |                          |                                       |                          |  |  |
| Туре:                                             | 4-speed auto      |                                                                                                                                                                        |                          |                                       |                          |  |  |
| Oil Leaks:                                        | yes               |                                                                                                                                                                        |                          |                                       |                          |  |  |
| Machine                                           |                   | Left rear outriggers leaking oil. Middle axle brakes will not release<br>properly. Major air leak at middle of carrier. Jumper wire has been<br>installed in fuse box. |                          |                                       |                          |  |  |
| Sheet Metal:                                      | Satisfactory      |                                                                                                                                                                        |                          |                                       |                          |  |  |
| Paint:                                            | Satisfactory      |                                                                                                                                                                        |                          |                                       |                          |  |  |
| Brakes:                                           | See notes         |                                                                                                                                                                        |                          |                                       |                          |  |  |
| Drivetrain:                                       | Satisfactory      |                                                                                                                                                                        |                          |                                       |                          |  |  |
| Steering:                                         | Satisfactory      |                                                                                                                                                                        |                          |                                       |                          |  |  |
| Axle Steer:                                       | yes               | ]                                                                                                                                                                      |                          |                                       |                          |  |  |
| Outriggers:                                       | See notes         |                                                                                                                                                                        |                          |                                       |                          |  |  |
| Cab or OROPS                                      | Cab               |                                                                                                                                                                        | -                        | · · · · · · · · · · · · · · · · · · · | eak at right joystick in |  |  |
| Door:                                             | Good              |                                                                                                                                                                        | dditional toggle functi  | on enable swite                       | ch has been added in     |  |  |
| Glass:                                            | Good              | upper cab.                                                                                                                                                             |                          |                                       |                          |  |  |
| Seat:                                             | Worn              |                                                                                                                                                                        |                          |                                       |                          |  |  |
| Air Conditioner:                                  | No                | ]                                                                                                                                                                      |                          |                                       |                          |  |  |
| Heater:                                           | Yes               | 7                                                                                                                                                                      |                          |                                       |                          |  |  |
| L M I System:                                     |                   |                                                                                                                                                                        |                          |                                       |                          |  |  |
| Front Tires                                       |                   | 1st axle @ 75% both                                                                                                                                                    |                          |                                       |                          |  |  |
| Condition:                                        | Satisfactory      | 2nd axle: Left 75% - Right 50%<br>3rd axle: Left 75% - Right 75%                                                                                                       |                          |                                       |                          |  |  |
| % Remaining:                                      |                   |                                                                                                                                                                        |                          |                                       |                          |  |  |
| Tire Size:                                        | 525/80R25         |                                                                                                                                                                        |                          |                                       |                          |  |  |