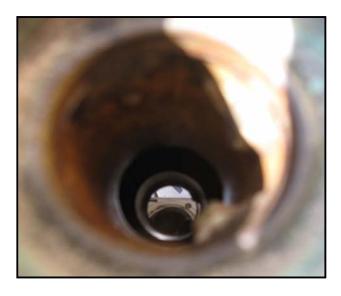

#### Diversified Power, Inc. All Terrain Crane Condition Report

|                                  |                   | Inspection Date | 9/14/2010                                                                    | Equipment #  | MC1024   |  |  |  |
|----------------------------------|-------------------|-----------------|------------------------------------------------------------------------------|--------------|----------|--|--|--|
| Make: Krupp                      |                   | Model: KMK      | 5090                                                                         | Year         | 1995     |  |  |  |
| Type of Equip.:                  | Telescoping Crane | e               |                                                                              | S/N          | 50908156 |  |  |  |
| Boom Length:                     | 135'              | Jib Length:     | 0                                                                            | Hour Meter   | 4372     |  |  |  |
| Ratings are :                    |                   |                 |                                                                              |              |          |  |  |  |
| Not Applicable, Excellent, Good, |                   |                 | Comments                                                                     |              |          |  |  |  |
| Average, Fair, Poor              |                   |                 |                                                                              |              |          |  |  |  |
| Rear Tires                       |                   |                 | 4th axle: Left 75% - Right 75% (has metal rod in tire - see photo)           |              |          |  |  |  |
| Condition:                       | Satisfactory      |                 | 5th axle: Left 75% - Right 50%                                               |              |          |  |  |  |
| % Remaining:                     |                   | Truck equipp    | Truck equipped w/ spare.                                                     |              |          |  |  |  |
| Tire Size:                       | 225/80R25         |                 | ]                                                                            |              |          |  |  |  |
| Hydraulics                       |                   | Hydraulic oil   | Hydraulic oil leak behind 1st axle left side tire - see picture. Machine low |              |          |  |  |  |
| Pumps:                           | Satisfactory      | on hydraulic    | on hydraulic fluid.                                                          |              |          |  |  |  |
| Valves:                          | Satisfactory      |                 |                                                                              |              |          |  |  |  |
| Lines:                           | Satisfactory      |                 |                                                                              |              |          |  |  |  |
| Oil Leaks:                       | yes-see notes     |                 |                                                                              |              |          |  |  |  |
| Boom                             |                   | Boom extend     | ls slowly.                                                                   |              |          |  |  |  |
| Condition:                       | Satisfactory      |                 |                                                                              |              |          |  |  |  |
| Pins & Bushings:                 | Satisfactory      |                 | 1 I                                                                          |              |          |  |  |  |
| Cylinders:                       | Satisfactory      |                 |                                                                              |              |          |  |  |  |
| Winch                            |                   | Block has no    | data plate - cannot be                                                       | e certified. |          |  |  |  |
| Winch Condition:                 | Satisfactory      |                 |                                                                              |              |          |  |  |  |
| Cable Condition:                 | Satisfactory      |                 |                                                                              |              |          |  |  |  |
| Block:                           | Satisfactory      |                 |                                                                              |              |          |  |  |  |
| Ball:                            | Satisfactory      |                 |                                                                              |              |          |  |  |  |
| Aux. Winch:                      | did not test      |                 |                                                                              |              |          |  |  |  |
| Jib:                             | did not test      |                 |                                                                              |              |          |  |  |  |
| Additional Comments:             |                   |                 |                                                                              |              |          |  |  |  |