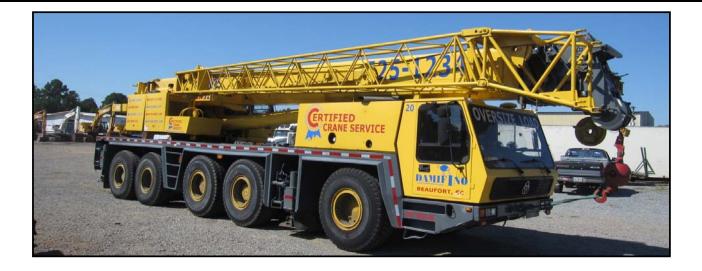

#### Diversified Power, Inc. All Terrain Crane Condition Report

|                                                   | Ins               | pection Date                                                                                                                                                           | 9/14/2010                | Equipment #                           | MC1024                   |  |  |
|---------------------------------------------------|-------------------|------------------------------------------------------------------------------------------------------------------------------------------------------------------------|--------------------------|---------------------------------------|--------------------------|--|--|
| Make: Krupp                                       |                   | Model: KMK                                                                                                                                                             | 5090                     |                                       | 1995                     |  |  |
| Type of Equip.:                                   | Telescoping Crane | S/N: 50908156                                                                                                                                                          |                          |                                       |                          |  |  |
| Boom Length:                                      | 135'              | Jib Length:                                                                                                                                                            |                          | Hour Meter:                           |                          |  |  |
|                                                   |                   | olo Longin.                                                                                                                                                            |                          | riour meter.                          | 1012                     |  |  |
| Ratings are :<br>Not Applicable, Excellent, Good, |                   | Comments                                                                                                                                                               |                          |                                       |                          |  |  |
|                                                   | ory, Fair, Poor   |                                                                                                                                                                        |                          |                                       |                          |  |  |
| Overall<br>Appearance:                            | Satisfactory      | Truck SN W0909D580NWK20156. Unit complete with aux winch, Nelson boom dolly, jib, and two extra counterweights.                                                        |                          |                                       |                          |  |  |
| Operating<br>Condition:                           | Satisfactory      |                                                                                                                                                                        |                          |                                       |                          |  |  |
| Engine                                            | Crane engine      | Note: Boom must be raised to tilt cab for chassis engine.                                                                                                              |                          |                                       |                          |  |  |
| Mfg:                                              | Mercedes          | Oil leaks at all injectors.                                                                                                                                            |                          |                                       |                          |  |  |
| Run/Start:                                        | yes               |                                                                                                                                                                        |                          |                                       |                          |  |  |
| Oil Leaks:                                        | Yes               |                                                                                                                                                                        |                          |                                       |                          |  |  |
| Batteries:                                        | New               |                                                                                                                                                                        |                          |                                       |                          |  |  |
| Cooling System:                                   | Satisfactory      |                                                                                                                                                                        |                          |                                       |                          |  |  |
| Transmission                                      |                   | Transmission                                                                                                                                                           | will not shift into reve | erse without swi                      | tching key switch.       |  |  |
| Condition:                                        | see notes         | ]                                                                                                                                                                      |                          |                                       |                          |  |  |
| Туре:                                             | 4-speed auto      |                                                                                                                                                                        |                          |                                       |                          |  |  |
| Oil Leaks:                                        | yes               |                                                                                                                                                                        |                          |                                       |                          |  |  |
| Machine                                           |                   | Left rear outriggers leaking oil. Middle axle brakes will not release<br>properly. Major air leak at middle of carrier. Jumper wire has been<br>installed in fuse box. |                          |                                       |                          |  |  |
| Sheet Metal:                                      | Satisfactory      |                                                                                                                                                                        |                          |                                       |                          |  |  |
| Paint:                                            | Satisfactory      |                                                                                                                                                                        |                          |                                       |                          |  |  |
| Brakes:                                           | See notes         |                                                                                                                                                                        |                          |                                       |                          |  |  |
| Drivetrain:                                       | Satisfactory      |                                                                                                                                                                        |                          |                                       |                          |  |  |
| Steering:                                         | Satisfactory      |                                                                                                                                                                        |                          |                                       |                          |  |  |
| Axle Steer:                                       | yes               | ]                                                                                                                                                                      |                          |                                       |                          |  |  |
| Outriggers:                                       | See notes         |                                                                                                                                                                        |                          |                                       |                          |  |  |
| Cab or OROPS                                      | Cab               |                                                                                                                                                                        | -                        | · · · · · · · · · · · · · · · · · · · | eak at right joystick in |  |  |
| Door:                                             | Good              |                                                                                                                                                                        | dditional toggle functi  | on enable swite                       | ch has been added in     |  |  |
| Glass:                                            | Good              | upper cab.                                                                                                                                                             |                          |                                       |                          |  |  |
| Seat:                                             | Worn              |                                                                                                                                                                        |                          |                                       |                          |  |  |
| Air Conditioner:                                  | No                | ]                                                                                                                                                                      |                          |                                       |                          |  |  |
| Heater:                                           | Yes               | 7                                                                                                                                                                      |                          |                                       |                          |  |  |
| L M I System:                                     |                   |                                                                                                                                                                        |                          |                                       |                          |  |  |
| Front Tires                                       |                   | 1st axle @ 75% both                                                                                                                                                    |                          |                                       |                          |  |  |
| Condition:                                        | Satisfactory      | 2nd axle: Left 75% - Right 50%<br>3rd axle: Left 75% - Right 75%                                                                                                       |                          |                                       |                          |  |  |
| % Remaining:                                      |                   |                                                                                                                                                                        |                          |                                       |                          |  |  |
| Tire Size:                                        | 525/80R25         |                                                                                                                                                                        |                          |                                       |                          |  |  |