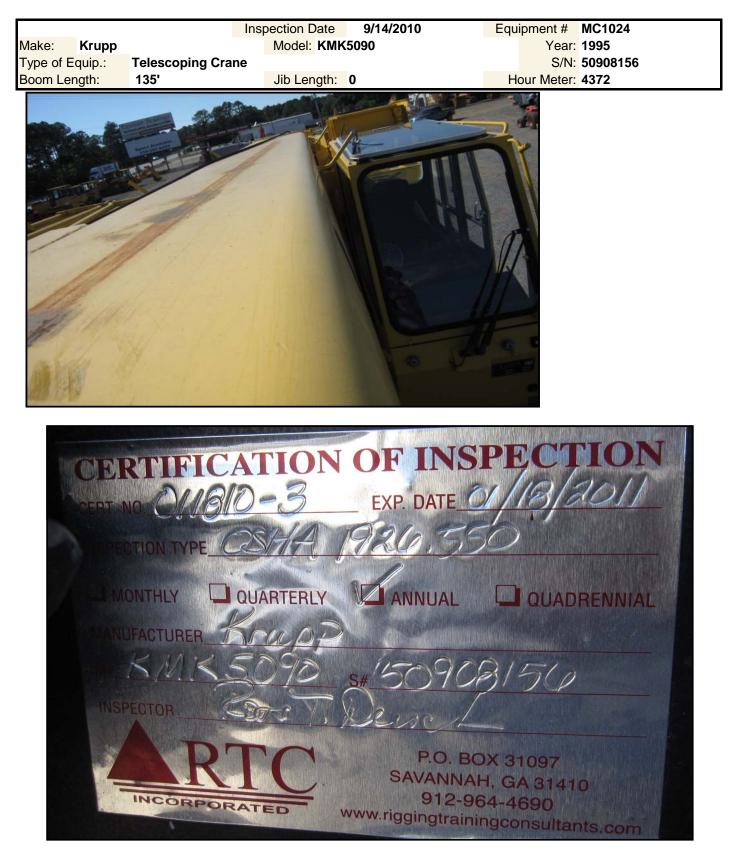

#### Diversified Power, Inc. All Terrain Crane Condition Report

|                                                   | Ins               | pection Date                                                                                                                                                           | 9/14/2010                | Equipment #                           | MC1024                   |  |  |
|---------------------------------------------------|-------------------|------------------------------------------------------------------------------------------------------------------------------------------------------------------------|--------------------------|---------------------------------------|--------------------------|--|--|
| Make: Krupp                                       |                   | Model: KMK                                                                                                                                                             | 5090                     |                                       | 1995                     |  |  |
| Type of Equip.:                                   | Telescoping Crane | S/N: 50908156                                                                                                                                                          |                          |                                       |                          |  |  |
| Boom Length:                                      | 135'              | Jib Length:                                                                                                                                                            |                          | Hour Meter:                           |                          |  |  |
|                                                   |                   | olo Longin.                                                                                                                                                            |                          | riour meter.                          | 1012                     |  |  |
| Ratings are :<br>Not Applicable, Excellent, Good, |                   | Comments                                                                                                                                                               |                          |                                       |                          |  |  |
|                                                   | ory, Fair, Poor   |                                                                                                                                                                        |                          |                                       |                          |  |  |
| Overall<br>Appearance:                            | Satisfactory      | Truck SN W0909D580NWK20156. Unit complete with aux winch, Nelson boom dolly, jib, and two extra counterweights.                                                        |                          |                                       |                          |  |  |
| Operating<br>Condition:                           | Satisfactory      |                                                                                                                                                                        |                          |                                       |                          |  |  |
| Engine                                            | Crane engine      | Note: Boom must be raised to tilt cab for chassis engine.                                                                                                              |                          |                                       |                          |  |  |
| Mfg:                                              | Mercedes          | Oil leaks at all injectors.                                                                                                                                            |                          |                                       |                          |  |  |
| Run/Start:                                        | yes               |                                                                                                                                                                        |                          |                                       |                          |  |  |
| Oil Leaks:                                        | Yes               |                                                                                                                                                                        |                          |                                       |                          |  |  |
| Batteries:                                        | New               |                                                                                                                                                                        |                          |                                       |                          |  |  |
| Cooling System:                                   | Satisfactory      |                                                                                                                                                                        |                          |                                       |                          |  |  |
| Transmission                                      |                   | Transmission                                                                                                                                                           | will not shift into reve | erse without swi                      | tching key switch.       |  |  |
| Condition:                                        | see notes         | ]                                                                                                                                                                      |                          |                                       |                          |  |  |
| Туре:                                             | 4-speed auto      |                                                                                                                                                                        |                          |                                       |                          |  |  |
| Oil Leaks:                                        | yes               |                                                                                                                                                                        |                          |                                       |                          |  |  |
| Machine                                           |                   | Left rear outriggers leaking oil. Middle axle brakes will not release<br>properly. Major air leak at middle of carrier. Jumper wire has been<br>installed in fuse box. |                          |                                       |                          |  |  |
| Sheet Metal:                                      | Satisfactory      |                                                                                                                                                                        |                          |                                       |                          |  |  |
| Paint:                                            | Satisfactory      |                                                                                                                                                                        |                          |                                       |                          |  |  |
| Brakes:                                           | See notes         |                                                                                                                                                                        |                          |                                       |                          |  |  |
| Drivetrain:                                       | Satisfactory      |                                                                                                                                                                        |                          |                                       |                          |  |  |
| Steering:                                         | Satisfactory      |                                                                                                                                                                        |                          |                                       |                          |  |  |
| Axle Steer:                                       | yes               | ]                                                                                                                                                                      |                          |                                       |                          |  |  |
| Outriggers:                                       | See notes         |                                                                                                                                                                        |                          |                                       |                          |  |  |
| Cab or OROPS                                      | Cab               |                                                                                                                                                                        | -                        | · · · · · · · · · · · · · · · · · · · | eak at right joystick in |  |  |
| Door:                                             | Good              |                                                                                                                                                                        | dditional toggle functi  | on enable swite                       | ch has been added in     |  |  |
| Glass:                                            | Good              | upper cab.                                                                                                                                                             |                          |                                       |                          |  |  |
| Seat:                                             | Worn              |                                                                                                                                                                        |                          |                                       |                          |  |  |
| Air Conditioner:                                  | No                | ]                                                                                                                                                                      |                          |                                       |                          |  |  |
| Heater:                                           | Yes               | 7                                                                                                                                                                      |                          |                                       |                          |  |  |
| L M I System:                                     |                   |                                                                                                                                                                        |                          |                                       |                          |  |  |
| Front Tires                                       |                   | 1st axle @ 75% both                                                                                                                                                    |                          |                                       |                          |  |  |
| Condition:                                        | Satisfactory      | 2nd axle: Left 75% - Right 50%<br>3rd axle: Left 75% - Right 75%                                                                                                       |                          |                                       |                          |  |  |
| % Remaining:                                      |                   |                                                                                                                                                                        |                          |                                       |                          |  |  |
| Tire Size:                                        | 525/80R25         |                                                                                                                                                                        |                          |                                       |                          |  |  |

#### Diversified Power, Inc. All Terrain Crane Condition Report

|                                  |                   | Inspection Date | 9/14/2010                                                                    | Equipment #  | MC1024   |  |  |  |
|----------------------------------|-------------------|-----------------|------------------------------------------------------------------------------|--------------|----------|--|--|--|
| Make: Krupp                      |                   | Model: KMK      | 5090                                                                         | Year         | 1995     |  |  |  |
| Type of Equip.:                  | Telescoping Crane | e               |                                                                              | S/N          | 50908156 |  |  |  |
| Boom Length:                     | 135'              | Jib Length:     | 0                                                                            | Hour Meter   | 4372     |  |  |  |
| Ratings are :                    |                   |                 |                                                                              |              |          |  |  |  |
| Not Applicable, Excellent, Good, |                   |                 | Comments                                                                     |              |          |  |  |  |
| Average, Fair, Poor              |                   |                 |                                                                              |              |          |  |  |  |
| Rear Tires                       |                   |                 | 4th axle: Left 75% - Right 75% (has metal rod in tire - see photo)           |              |          |  |  |  |
| Condition:                       | Satisfactory      |                 | 5th axle: Left 75% - Right 50%                                               |              |          |  |  |  |
| % Remaining:                     |                   | Truck equipp    | Truck equipped w/ spare.                                                     |              |          |  |  |  |
| Tire Size:                       | 225/80R25         |                 | ]                                                                            |              |          |  |  |  |
| Hydraulics                       |                   | Hydraulic oil   | Hydraulic oil leak behind 1st axle left side tire - see picture. Machine low |              |          |  |  |  |
| Pumps:                           | Satisfactory      | on hydraulic    | on hydraulic fluid.                                                          |              |          |  |  |  |
| Valves:                          | Satisfactory      |                 |                                                                              |              |          |  |  |  |
| Lines:                           | Satisfactory      |                 |                                                                              |              |          |  |  |  |
| Oil Leaks:                       | yes-see notes     |                 |                                                                              |              |          |  |  |  |
| Boom                             |                   | Boom extend     | ls slowly.                                                                   |              |          |  |  |  |
| Condition:                       | Satisfactory      |                 |                                                                              |              |          |  |  |  |
| Pins & Bushings:                 | Satisfactory      |                 | 1 I                                                                          |              |          |  |  |  |
| Cylinders:                       | Satisfactory      |                 |                                                                              |              |          |  |  |  |
| Winch                            |                   | Block has no    | data plate - cannot be                                                       | e certified. |          |  |  |  |
| Winch Condition:                 | Satisfactory      |                 |                                                                              |              |          |  |  |  |
| Cable Condition:                 | Satisfactory      |                 |                                                                              |              |          |  |  |  |
| Block:                           | Satisfactory      |                 |                                                                              |              |          |  |  |  |
| Ball:                            | Satisfactory      |                 |                                                                              |              |          |  |  |  |
| Aux. Winch:                      | did not test      |                 |                                                                              |              |          |  |  |  |
| Jib:                             | did not test      |                 |                                                                              |              |          |  |  |  |
| Additional Comments:             |                   |                 |                                                                              |              |          |  |  |  |