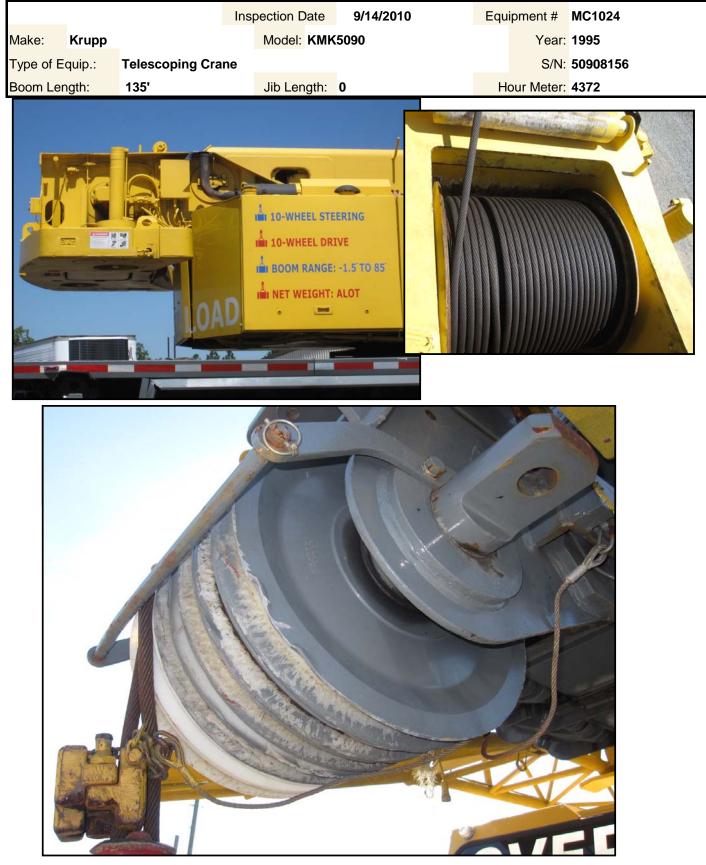

#### Diversified Power, Inc. All Terrain Crane Condition Report

|                                  |                   | Inspection Date | 9/14/2010                                                                    | Equipment #  | MC1024   |  |  |  |
|----------------------------------|-------------------|-----------------|------------------------------------------------------------------------------|--------------|----------|--|--|--|
| Make: Krupp                      |                   | Model: KMK      | 5090                                                                         | Year         | 1995     |  |  |  |
| Type of Equip.:                  | Telescoping Crane | e               |                                                                              | S/N          | 50908156 |  |  |  |
| Boom Length:                     | 135'              | Jib Length:     | 0                                                                            | Hour Meter   | 4372     |  |  |  |
| Ratings are :                    |                   |                 |                                                                              |              |          |  |  |  |
| Not Applicable, Excellent, Good, |                   |                 | Comments                                                                     |              |          |  |  |  |
| Average, Fair, Poor              |                   |                 |                                                                              |              |          |  |  |  |
| Rear Tires                       |                   |                 | 4th axle: Left 75% - Right 75% (has metal rod in tire - see photo)           |              |          |  |  |  |
| Condition:                       | Satisfactory      |                 | 5th axle: Left 75% - Right 50%                                               |              |          |  |  |  |
| % Remaining:                     |                   | Truck equipp    | Truck equipped w/ spare.                                                     |              |          |  |  |  |
| Tire Size:                       | 225/80R25         |                 | ]                                                                            |              |          |  |  |  |
| Hydraulics                       |                   | Hydraulic oil   | Hydraulic oil leak behind 1st axle left side tire - see picture. Machine low |              |          |  |  |  |
| Pumps:                           | Satisfactory      | on hydraulic    | on hydraulic fluid.                                                          |              |          |  |  |  |
| Valves:                          | Satisfactory      |                 |                                                                              |              |          |  |  |  |
| Lines:                           | Satisfactory      |                 |                                                                              |              |          |  |  |  |
| Oil Leaks:                       | yes-see notes     |                 |                                                                              |              |          |  |  |  |
| Boom                             |                   | Boom extend     | ls slowly.                                                                   |              |          |  |  |  |
| Condition:                       | Satisfactory      |                 |                                                                              |              |          |  |  |  |
| Pins & Bushings:                 | Satisfactory      |                 | 1 I                                                                          |              |          |  |  |  |
| Cylinders:                       | Satisfactory      |                 |                                                                              |              |          |  |  |  |
| Winch                            |                   | Block has no    | data plate - cannot be                                                       | e certified. |          |  |  |  |
| Winch Condition:                 | Satisfactory      |                 |                                                                              |              |          |  |  |  |
| Cable Condition:                 | Satisfactory      |                 |                                                                              |              |          |  |  |  |
| Block:                           | Satisfactory      |                 |                                                                              |              |          |  |  |  |
| Ball:                            | Satisfactory      |                 |                                                                              |              |          |  |  |  |
| Aux. Winch:                      | did not test      |                 |                                                                              |              |          |  |  |  |
| Jib:                             | did not test      |                 |                                                                              |              |          |  |  |  |
| Additional Comments:             |                   |                 |                                                                              |              |          |  |  |  |