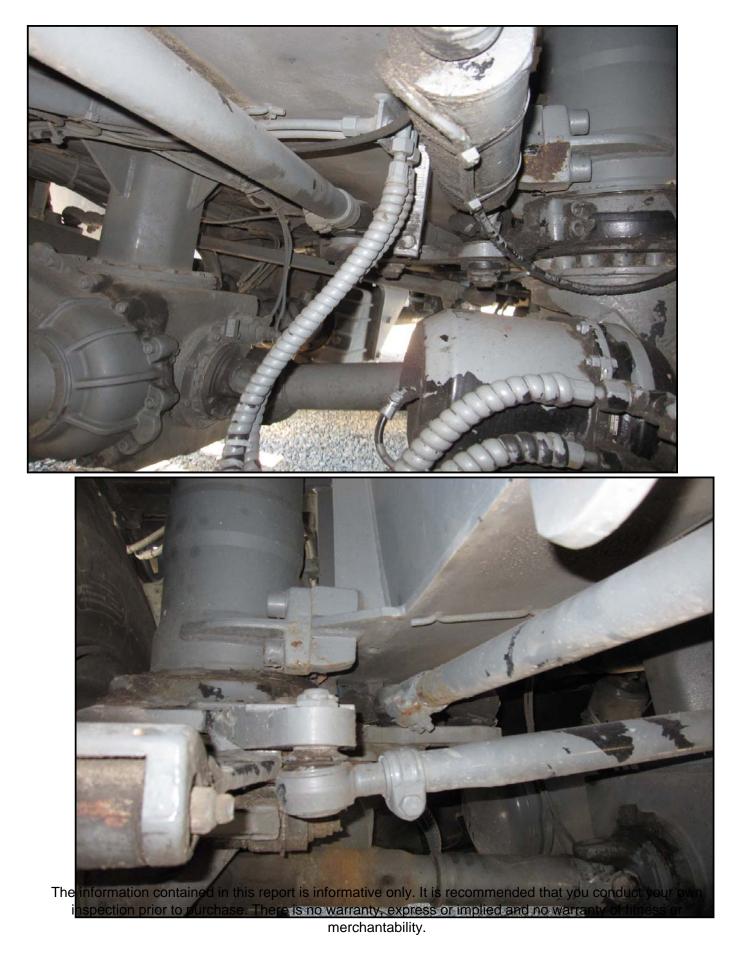

#### Diversified Power, Inc. All Terrain Crane Condition Report

|                                                   | Ins               | pection Date                                                                                                                                                           | 9/14/2010                | Equipment #                           | MC1024                   |  |  |
|---------------------------------------------------|-------------------|------------------------------------------------------------------------------------------------------------------------------------------------------------------------|--------------------------|---------------------------------------|--------------------------|--|--|
| Make: Krupp                                       |                   | Model: KMK                                                                                                                                                             | 5090                     |                                       | 1995                     |  |  |
| Type of Equip.:                                   | Telescoping Crane | S/N: 50908156                                                                                                                                                          |                          |                                       |                          |  |  |
| Boom Length:                                      | 135'              | Jib Length:                                                                                                                                                            |                          | Hour Meter:                           |                          |  |  |
|                                                   |                   | olo Longin.                                                                                                                                                            |                          | riour meter.                          | 1012                     |  |  |
| Ratings are :<br>Not Applicable, Excellent, Good, |                   | Comments                                                                                                                                                               |                          |                                       |                          |  |  |
|                                                   | ory, Fair, Poor   |                                                                                                                                                                        |                          |                                       |                          |  |  |
| Overall<br>Appearance:                            | Satisfactory      | Truck SN W0909D580NWK20156. Unit complete with aux winch, Nelson boom dolly, jib, and two extra counterweights.                                                        |                          |                                       |                          |  |  |
| Operating<br>Condition:                           | Satisfactory      |                                                                                                                                                                        |                          |                                       |                          |  |  |
| Engine                                            | Crane engine      | Note: Boom must be raised to tilt cab for chassis engine.                                                                                                              |                          |                                       |                          |  |  |
| Mfg:                                              | Mercedes          | Oil leaks at all injectors.                                                                                                                                            |                          |                                       |                          |  |  |
| Run/Start:                                        | yes               |                                                                                                                                                                        |                          |                                       |                          |  |  |
| Oil Leaks:                                        | Yes               |                                                                                                                                                                        |                          |                                       |                          |  |  |
| Batteries:                                        | New               |                                                                                                                                                                        |                          |                                       |                          |  |  |
| Cooling System:                                   | Satisfactory      |                                                                                                                                                                        |                          |                                       |                          |  |  |
| Transmission                                      |                   | Transmission                                                                                                                                                           | will not shift into reve | erse without swi                      | tching key switch.       |  |  |
| Condition:                                        | see notes         | ]                                                                                                                                                                      |                          |                                       |                          |  |  |
| Туре:                                             | 4-speed auto      |                                                                                                                                                                        |                          |                                       |                          |  |  |
| Oil Leaks:                                        | yes               |                                                                                                                                                                        |                          |                                       |                          |  |  |
| Machine                                           |                   | Left rear outriggers leaking oil. Middle axle brakes will not release<br>properly. Major air leak at middle of carrier. Jumper wire has been<br>installed in fuse box. |                          |                                       |                          |  |  |
| Sheet Metal:                                      | Satisfactory      |                                                                                                                                                                        |                          |                                       |                          |  |  |
| Paint:                                            | Satisfactory      |                                                                                                                                                                        |                          |                                       |                          |  |  |
| Brakes:                                           | See notes         |                                                                                                                                                                        |                          |                                       |                          |  |  |
| Drivetrain:                                       | Satisfactory      |                                                                                                                                                                        |                          |                                       |                          |  |  |
| Steering:                                         | Satisfactory      |                                                                                                                                                                        |                          |                                       |                          |  |  |
| Axle Steer:                                       | yes               | ]                                                                                                                                                                      |                          |                                       |                          |  |  |
| Outriggers:                                       | See notes         |                                                                                                                                                                        |                          |                                       |                          |  |  |
| Cab or OROPS                                      | Cab               |                                                                                                                                                                        | -                        | · · · · · · · · · · · · · · · · · · · | eak at right joystick in |  |  |
| Door:                                             | Good              |                                                                                                                                                                        | dditional toggle functi  | on enable swite                       | ch has been added in     |  |  |
| Glass:                                            | Good              | upper cab.                                                                                                                                                             |                          |                                       |                          |  |  |
| Seat:                                             | Worn              |                                                                                                                                                                        |                          |                                       |                          |  |  |
| Air Conditioner:                                  | No                | ]                                                                                                                                                                      |                          |                                       |                          |  |  |
| Heater:                                           | Yes               | 7                                                                                                                                                                      |                          |                                       |                          |  |  |
| L M I System:                                     |                   |                                                                                                                                                                        |                          |                                       |                          |  |  |
| Front Tires                                       |                   | 1st axle @ 75% both                                                                                                                                                    |                          |                                       |                          |  |  |
| Condition:                                        | Satisfactory      | 2nd axle: Left 75% - Right 50%<br>3rd axle: Left 75% - Right 75%                                                                                                       |                          |                                       |                          |  |  |
| % Remaining:                                      |                   |                                                                                                                                                                        |                          |                                       |                          |  |  |
| Tire Size:                                        | 525/80R25         |                                                                                                                                                                        |                          |                                       |                          |  |  |