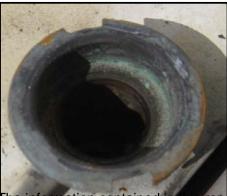

#### Diversified Power, Inc. All Terrain Crane Condition Report

|                                  |                   | Inspection Date | 9/14/2010                                                                    | Equipment #  | MC1024   |  |  |  |
|----------------------------------|-------------------|-----------------|------------------------------------------------------------------------------|--------------|----------|--|--|--|
| Make: Krupp                      |                   | Model: KMK      | 5090                                                                         | Year         | 1995     |  |  |  |
| Type of Equip.:                  | Telescoping Crane | e               |                                                                              | S/N          | 50908156 |  |  |  |
| Boom Length:                     | 135'              | Jib Length:     | 0                                                                            | Hour Meter   | 4372     |  |  |  |
| Ratings are :                    |                   |                 |                                                                              |              |          |  |  |  |
| Not Applicable, Excellent, Good, |                   |                 | Comments                                                                     |              |          |  |  |  |
| Average, Fair, Poor              |                   |                 |                                                                              |              |          |  |  |  |
| Rear Tires                       |                   |                 | 4th axle: Left 75% - Right 75% (has metal rod in tire - see photo)           |              |          |  |  |  |
| Condition:                       | Satisfactory      |                 | 5th axle: Left 75% - Right 50%                                               |              |          |  |  |  |
| % Remaining:                     |                   | Truck equipp    | Truck equipped w/ spare.                                                     |              |          |  |  |  |
| Tire Size:                       | 225/80R25         |                 | ]                                                                            |              |          |  |  |  |
| Hydraulics                       |                   | Hydraulic oil   | Hydraulic oil leak behind 1st axle left side tire - see picture. Machine low |              |          |  |  |  |
| Pumps:                           | Satisfactory      | on hydraulic    | on hydraulic fluid.                                                          |              |          |  |  |  |
| Valves:                          | Satisfactory      |                 |                                                                              |              |          |  |  |  |
| Lines:                           | Satisfactory      |                 |                                                                              |              |          |  |  |  |
| Oil Leaks:                       | yes-see notes     |                 |                                                                              |              |          |  |  |  |
| Boom                             |                   | Boom extend     | ls slowly.                                                                   |              |          |  |  |  |
| Condition:                       | Satisfactory      |                 |                                                                              |              |          |  |  |  |
| Pins & Bushings:                 | Satisfactory      |                 | 1 I                                                                          |              |          |  |  |  |
| Cylinders:                       | Satisfactory      |                 |                                                                              |              |          |  |  |  |
| Winch                            |                   | Block has no    | data plate - cannot be                                                       | e certified. |          |  |  |  |
| Winch Condition:                 | Satisfactory      |                 |                                                                              |              |          |  |  |  |
| Cable Condition:                 | Satisfactory      |                 |                                                                              |              |          |  |  |  |
| Block:                           | Satisfactory      |                 |                                                                              |              |          |  |  |  |
| Ball:                            | Satisfactory      |                 |                                                                              |              |          |  |  |  |
| Aux. Winch:                      | did not test      |                 |                                                                              |              |          |  |  |  |
| Jib:                             | did not test      |                 |                                                                              |              |          |  |  |  |
| Additional Comments:             |                   |                 |                                                                              |              |          |  |  |  |