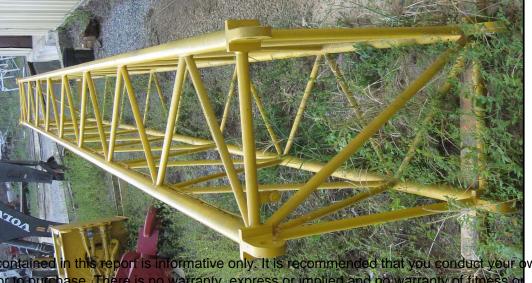

#### Diversified Power, Inc. All Terrain Crane Condition Report

|                                                   | Ins               | pection Date                                                                                                                                                           | 9/14/2010                | Equipment #                           | MC1024                   |  |  |
|---------------------------------------------------|-------------------|------------------------------------------------------------------------------------------------------------------------------------------------------------------------|--------------------------|---------------------------------------|--------------------------|--|--|
| Make: Krupp                                       |                   | Model: KMK                                                                                                                                                             | 5090                     |                                       | 1995                     |  |  |
| Type of Equip.:                                   | Telescoping Crane | S/N: 50908156                                                                                                                                                          |                          |                                       |                          |  |  |
| Boom Length:                                      | 135'              | Jib Length:                                                                                                                                                            |                          | Hour Meter:                           |                          |  |  |
|                                                   |                   | olo Longin.                                                                                                                                                            |                          | riour meter.                          | 1012                     |  |  |
| Ratings are :<br>Not Applicable, Excellent, Good, |                   | Comments                                                                                                                                                               |                          |                                       |                          |  |  |
|                                                   | ory, Fair, Poor   |                                                                                                                                                                        |                          |                                       |                          |  |  |
| Overall<br>Appearance:                            | Satisfactory      | Truck SN W0909D580NWK20156. Unit complete with aux winch, Nelson boom dolly, jib, and two extra counterweights.                                                        |                          |                                       |                          |  |  |
| Operating<br>Condition:                           | Satisfactory      |                                                                                                                                                                        |                          |                                       |                          |  |  |
| Engine                                            | Crane engine      | Note: Boom must be raised to tilt cab for chassis engine.                                                                                                              |                          |                                       |                          |  |  |
| Mfg:                                              | Mercedes          | Oil leaks at all injectors.                                                                                                                                            |                          |                                       |                          |  |  |
| Run/Start:                                        | yes               |                                                                                                                                                                        |                          |                                       |                          |  |  |
| Oil Leaks:                                        | Yes               |                                                                                                                                                                        |                          |                                       |                          |  |  |
| Batteries:                                        | New               |                                                                                                                                                                        |                          |                                       |                          |  |  |
| Cooling System:                                   | Satisfactory      |                                                                                                                                                                        |                          |                                       |                          |  |  |
| Transmission                                      |                   | Transmission                                                                                                                                                           | will not shift into reve | erse without swi                      | tching key switch.       |  |  |
| Condition:                                        | see notes         | ]                                                                                                                                                                      |                          |                                       |                          |  |  |
| Туре:                                             | 4-speed auto      |                                                                                                                                                                        |                          |                                       |                          |  |  |
| Oil Leaks:                                        | yes               |                                                                                                                                                                        |                          |                                       |                          |  |  |
| Machine                                           |                   | Left rear outriggers leaking oil. Middle axle brakes will not release<br>properly. Major air leak at middle of carrier. Jumper wire has been<br>installed in fuse box. |                          |                                       |                          |  |  |
| Sheet Metal:                                      | Satisfactory      |                                                                                                                                                                        |                          |                                       |                          |  |  |
| Paint:                                            | Satisfactory      |                                                                                                                                                                        |                          |                                       |                          |  |  |
| Brakes:                                           | See notes         |                                                                                                                                                                        |                          |                                       |                          |  |  |
| Drivetrain:                                       | Satisfactory      |                                                                                                                                                                        |                          |                                       |                          |  |  |
| Steering:                                         | Satisfactory      |                                                                                                                                                                        |                          |                                       |                          |  |  |
| Axle Steer:                                       | yes               | ]                                                                                                                                                                      |                          |                                       |                          |  |  |
| Outriggers:                                       | See notes         |                                                                                                                                                                        |                          |                                       |                          |  |  |
| Cab or OROPS                                      | Cab               |                                                                                                                                                                        | -                        | · · · · · · · · · · · · · · · · · · · | eak at right joystick in |  |  |
| Door:                                             | Good              |                                                                                                                                                                        | dditional toggle functi  | on enable swite                       | ch has been added in     |  |  |
| Glass:                                            | Good              | upper cab.                                                                                                                                                             |                          |                                       |                          |  |  |
| Seat:                                             | Worn              |                                                                                                                                                                        |                          |                                       |                          |  |  |
| Air Conditioner:                                  | No                | ]                                                                                                                                                                      |                          |                                       |                          |  |  |
| Heater:                                           | Yes               | 7                                                                                                                                                                      |                          |                                       |                          |  |  |
| L M I System:                                     |                   |                                                                                                                                                                        |                          |                                       |                          |  |  |
| Front Tires                                       |                   | 1st axle @ 75% both                                                                                                                                                    |                          |                                       |                          |  |  |
| Condition:                                        | Satisfactory      | 2nd axle: Left 75% - Right 50%<br>3rd axle: Left 75% - Right 75%                                                                                                       |                          |                                       |                          |  |  |
| % Remaining:                                      |                   |                                                                                                                                                                        |                          |                                       |                          |  |  |
| Tire Size:                                        | 525/80R25         |                                                                                                                                                                        |                          |                                       |                          |  |  |

#### Diversified Power, Inc. All Terrain Crane Condition Report

|                                  |                   | Inspection Date | 9/14/2010                                                                    | Equipment #  | MC1024   |  |  |  |
|----------------------------------|-------------------|-----------------|------------------------------------------------------------------------------|--------------|----------|--|--|--|
| Make: Krupp                      |                   | Model: KMK      | 5090                                                                         | Year         | 1995     |  |  |  |
| Type of Equip.:                  | Telescoping Crane | e               |                                                                              | S/N          | 50908156 |  |  |  |
| Boom Length:                     | 135'              | Jib Length:     | 0                                                                            | Hour Meter   | 4372     |  |  |  |
| Ratings are :                    |                   |                 |                                                                              |              |          |  |  |  |
| Not Applicable, Excellent, Good, |                   |                 | Comments                                                                     |              |          |  |  |  |
| Average, Fair, Poor              |                   |                 |                                                                              |              |          |  |  |  |
| Rear Tires                       |                   |                 | 4th axle: Left 75% - Right 75% (has metal rod in tire - see photo)           |              |          |  |  |  |
| Condition:                       | Satisfactory      |                 | 5th axle: Left 75% - Right 50%                                               |              |          |  |  |  |
| % Remaining:                     |                   | Truck equipp    | Truck equipped w/ spare.                                                     |              |          |  |  |  |
| Tire Size:                       | 225/80R25         |                 | ]                                                                            |              |          |  |  |  |
| Hydraulics                       |                   | Hydraulic oil   | Hydraulic oil leak behind 1st axle left side tire - see picture. Machine low |              |          |  |  |  |
| Pumps:                           | Satisfactory      | on hydraulic    | on hydraulic fluid.                                                          |              |          |  |  |  |
| Valves:                          | Satisfactory      |                 |                                                                              |              |          |  |  |  |
| Lines:                           | Satisfactory      |                 |                                                                              |              |          |  |  |  |
| Oil Leaks:                       | yes-see notes     |                 |                                                                              |              |          |  |  |  |
| Boom                             |                   | Boom extend     | ls slowly.                                                                   |              |          |  |  |  |
| Condition:                       | Satisfactory      |                 |                                                                              |              |          |  |  |  |
| Pins & Bushings:                 | Satisfactory      |                 | 1 I                                                                          |              |          |  |  |  |
| Cylinders:                       | Satisfactory      |                 |                                                                              |              |          |  |  |  |
| Winch                            |                   | Block has no    | data plate - cannot be                                                       | e certified. |          |  |  |  |
| Winch Condition:                 | Satisfactory      |                 |                                                                              |              |          |  |  |  |
| Cable Condition:                 | Satisfactory      |                 |                                                                              |              |          |  |  |  |
| Block:                           | Satisfactory      |                 |                                                                              |              |          |  |  |  |
| Ball:                            | Satisfactory      |                 |                                                                              |              |          |  |  |  |
| Aux. Winch:                      | did not test      |                 |                                                                              |              |          |  |  |  |
| Jib:                             | did not test      |                 |                                                                              |              |          |  |  |  |
| Additional Comments:             |                   |                 |                                                                              |              |          |  |  |  |