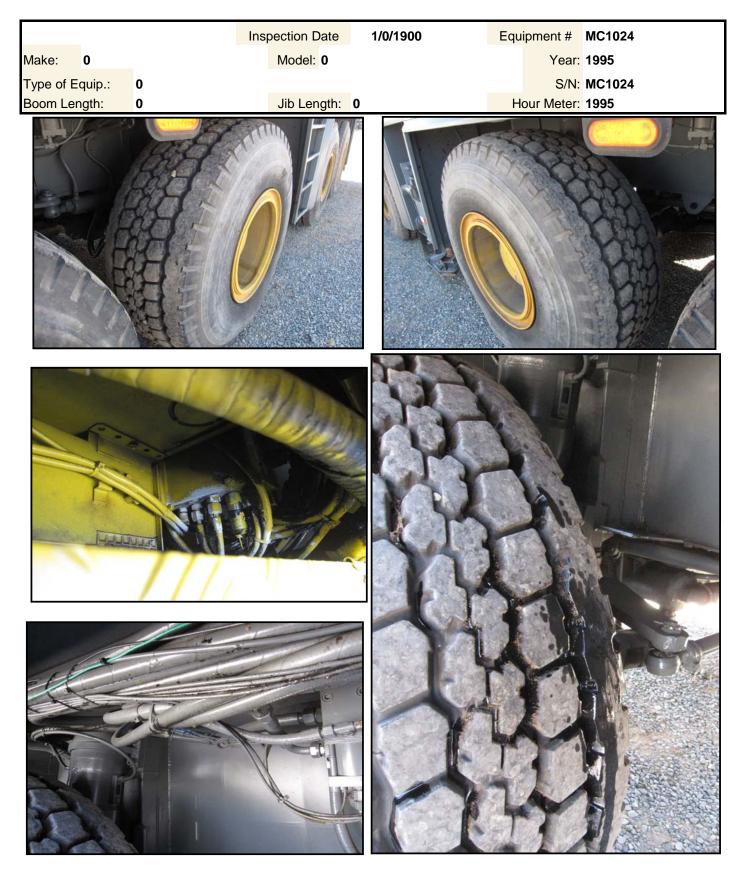

#### Diversified Power, Inc. All Terrain Crane Condition Report

|                                  |                   | Inspection Date | 9/14/2010                                                                    | Equipment #  | MC1024   |  |  |  |
|----------------------------------|-------------------|-----------------|------------------------------------------------------------------------------|--------------|----------|--|--|--|
| Make: Krupp                      |                   | Model: KMK      | 5090                                                                         | Year         | 1995     |  |  |  |
| Type of Equip.:                  | Telescoping Crane | e               |                                                                              | S/N          | 50908156 |  |  |  |
| Boom Length:                     | 135'              | Jib Length:     | 0                                                                            | Hour Meter   | 4372     |  |  |  |
| Ratings are :                    |                   |                 |                                                                              |              |          |  |  |  |
| Not Applicable, Excellent, Good, |                   |                 | Comments                                                                     |              |          |  |  |  |
| Average, Fair, Poor              |                   |                 |                                                                              |              |          |  |  |  |
| Rear Tires                       |                   |                 | 4th axle: Left 75% - Right 75% (has metal rod in tire - see photo)           |              |          |  |  |  |
| Condition:                       | Satisfactory      |                 | 5th axle: Left 75% - Right 50%                                               |              |          |  |  |  |
| % Remaining:                     |                   | Truck equipp    | Truck equipped w/ spare.                                                     |              |          |  |  |  |
| Tire Size:                       | 225/80R25         |                 | ]                                                                            |              |          |  |  |  |
| Hydraulics                       |                   | Hydraulic oil   | Hydraulic oil leak behind 1st axle left side tire - see picture. Machine low |              |          |  |  |  |
| Pumps:                           | Satisfactory      | on hydraulic    | on hydraulic fluid.                                                          |              |          |  |  |  |
| Valves:                          | Satisfactory      |                 |                                                                              |              |          |  |  |  |
| Lines:                           | Satisfactory      |                 |                                                                              |              |          |  |  |  |
| Oil Leaks:                       | yes-see notes     |                 |                                                                              |              |          |  |  |  |
| Boom                             |                   | Boom extend     | ls slowly.                                                                   |              |          |  |  |  |
| Condition:                       | Satisfactory      |                 |                                                                              |              |          |  |  |  |
| Pins & Bushings:                 | Satisfactory      |                 | 1 I                                                                          |              |          |  |  |  |
| Cylinders:                       | Satisfactory      |                 |                                                                              |              |          |  |  |  |
| Winch                            |                   | Block has no    | data plate - cannot be                                                       | e certified. |          |  |  |  |
| Winch Condition:                 | Satisfactory      |                 |                                                                              |              |          |  |  |  |
| Cable Condition:                 | Satisfactory      |                 |                                                                              |              |          |  |  |  |
| Block:                           | Satisfactory      |                 |                                                                              |              |          |  |  |  |
| Ball:                            | Satisfactory      |                 |                                                                              |              |          |  |  |  |
| Aux. Winch:                      | did not test      |                 |                                                                              |              |          |  |  |  |
| Jib:                             | did not test      |                 |                                                                              |              |          |  |  |  |
| Additional Comments:             |                   |                 |                                                                              |              |          |  |  |  |