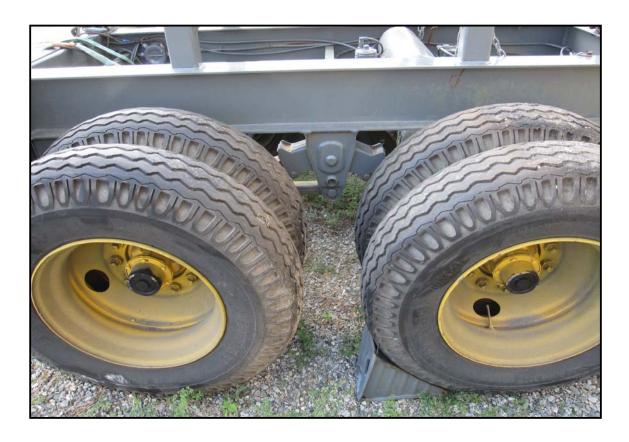

#### Diversified Power, Inc. All Terrain Crane Condition Report

|                                                   | Ins               | pection Date                                                                                                                                                           | 9/14/2010                | Equipment #                           | MC1024                   |  |  |
|---------------------------------------------------|-------------------|------------------------------------------------------------------------------------------------------------------------------------------------------------------------|--------------------------|---------------------------------------|--------------------------|--|--|
| Make: Krupp                                       |                   | Model: KMK                                                                                                                                                             | 5090                     |                                       | 1995                     |  |  |
| Type of Equip.:                                   | Telescoping Crane | S/N: 50908156                                                                                                                                                          |                          |                                       |                          |  |  |
| Boom Length:                                      | 135'              | Jib Length:                                                                                                                                                            |                          | Hour Meter:                           |                          |  |  |
|                                                   |                   | olo Longin.                                                                                                                                                            |                          | riour meter.                          | 1012                     |  |  |
| Ratings are :<br>Not Applicable, Excellent, Good, |                   | Comments                                                                                                                                                               |                          |                                       |                          |  |  |
|                                                   | ory, Fair, Poor   |                                                                                                                                                                        |                          |                                       |                          |  |  |
| Overall<br>Appearance:                            | Satisfactory      | Truck SN W0909D580NWK20156. Unit complete with aux winch, Nelson boom dolly, jib, and two extra counterweights.                                                        |                          |                                       |                          |  |  |
| Operating<br>Condition:                           | Satisfactory      |                                                                                                                                                                        |                          |                                       |                          |  |  |
| Engine                                            | Crane engine      | Note: Boom must be raised to tilt cab for chassis engine.                                                                                                              |                          |                                       |                          |  |  |
| Mfg:                                              | Mercedes          | Oil leaks at all injectors.                                                                                                                                            |                          |                                       |                          |  |  |
| Run/Start:                                        | yes               |                                                                                                                                                                        |                          |                                       |                          |  |  |
| Oil Leaks:                                        | Yes               |                                                                                                                                                                        |                          |                                       |                          |  |  |
| Batteries:                                        | New               |                                                                                                                                                                        |                          |                                       |                          |  |  |
| Cooling System:                                   | Satisfactory      |                                                                                                                                                                        |                          |                                       |                          |  |  |
| Transmission                                      |                   | Transmission                                                                                                                                                           | will not shift into reve | erse without swi                      | tching key switch.       |  |  |
| Condition:                                        | see notes         | ]                                                                                                                                                                      |                          |                                       |                          |  |  |
| Туре:                                             | 4-speed auto      |                                                                                                                                                                        |                          |                                       |                          |  |  |
| Oil Leaks:                                        | yes               |                                                                                                                                                                        |                          |                                       |                          |  |  |
| Machine                                           |                   | Left rear outriggers leaking oil. Middle axle brakes will not release<br>properly. Major air leak at middle of carrier. Jumper wire has been<br>installed in fuse box. |                          |                                       |                          |  |  |
| Sheet Metal:                                      | Satisfactory      |                                                                                                                                                                        |                          |                                       |                          |  |  |
| Paint:                                            | Satisfactory      |                                                                                                                                                                        |                          |                                       |                          |  |  |
| Brakes:                                           | See notes         |                                                                                                                                                                        |                          |                                       |                          |  |  |
| Drivetrain:                                       | Satisfactory      |                                                                                                                                                                        |                          |                                       |                          |  |  |
| Steering:                                         | Satisfactory      |                                                                                                                                                                        |                          |                                       |                          |  |  |
| Axle Steer:                                       | yes               | ]                                                                                                                                                                      |                          |                                       |                          |  |  |
| Outriggers:                                       | See notes         |                                                                                                                                                                        |                          |                                       |                          |  |  |
| Cab or OROPS                                      | Cab               |                                                                                                                                                                        | -                        | · · · · · · · · · · · · · · · · · · · | eak at right joystick in |  |  |
| Door:                                             | Good              |                                                                                                                                                                        | dditional toggle functi  | on enable swite                       | ch has been added in     |  |  |
| Glass:                                            | Good              | upper cab.                                                                                                                                                             |                          |                                       |                          |  |  |
| Seat:                                             | Worn              |                                                                                                                                                                        |                          |                                       |                          |  |  |
| Air Conditioner:                                  | No                | ]                                                                                                                                                                      |                          |                                       |                          |  |  |
| Heater:                                           | Yes               | 7                                                                                                                                                                      |                          |                                       |                          |  |  |
| L M I System:                                     |                   |                                                                                                                                                                        |                          |                                       |                          |  |  |
| Front Tires                                       |                   | 1st axle @ 75% both                                                                                                                                                    |                          |                                       |                          |  |  |
| Condition:                                        | Satisfactory      | 2nd axle: Left 75% - Right 50%<br>3rd axle: Left 75% - Right 75%                                                                                                       |                          |                                       |                          |  |  |
| % Remaining:                                      |                   |                                                                                                                                                                        |                          |                                       |                          |  |  |
| Tire Size:                                        | 525/80R25         |                                                                                                                                                                        |                          |                                       |                          |  |  |

#### Diversified Power, Inc. All Terrain Crane Condition Report

|                                  |                   | Inspection Date | 9/14/2010                                                                    | Equipment #  | MC1024   |  |  |  |
|----------------------------------|-------------------|-----------------|------------------------------------------------------------------------------|--------------|----------|--|--|--|
| Make: Krupp                      |                   | Model: KMK      | 5090                                                                         | Year         | 1995     |  |  |  |
| Type of Equip.:                  | Telescoping Crane | e               |                                                                              | S/N          | 50908156 |  |  |  |
| Boom Length:                     | 135'              | Jib Length:     | 0                                                                            | Hour Meter   | 4372     |  |  |  |
| Ratings are :                    |                   |                 |                                                                              |              |          |  |  |  |
| Not Applicable, Excellent, Good, |                   |                 | Comments                                                                     |              |          |  |  |  |
| Average, Fair, Poor              |                   |                 |                                                                              |              |          |  |  |  |
| Rear Tires                       |                   |                 | 4th axle: Left 75% - Right 75% (has metal rod in tire - see photo)           |              |          |  |  |  |
| Condition:                       | Satisfactory      |                 | 5th axle: Left 75% - Right 50%                                               |              |          |  |  |  |
| % Remaining:                     |                   | Truck equipp    | Truck equipped w/ spare.                                                     |              |          |  |  |  |
| Tire Size:                       | 225/80R25         |                 | ]                                                                            |              |          |  |  |  |
| Hydraulics                       |                   | Hydraulic oil   | Hydraulic oil leak behind 1st axle left side tire - see picture. Machine low |              |          |  |  |  |
| Pumps:                           | Satisfactory      | on hydraulic    | on hydraulic fluid.                                                          |              |          |  |  |  |
| Valves:                          | Satisfactory      |                 |                                                                              |              |          |  |  |  |
| Lines:                           | Satisfactory      |                 |                                                                              |              |          |  |  |  |
| Oil Leaks:                       | yes-see notes     |                 |                                                                              |              |          |  |  |  |
| Boom                             |                   | Boom extend     | ls slowly.                                                                   |              |          |  |  |  |
| Condition:                       | Satisfactory      |                 |                                                                              |              |          |  |  |  |
| Pins & Bushings:                 | Satisfactory      |                 | 1 I                                                                          |              |          |  |  |  |
| Cylinders:                       | Satisfactory      |                 |                                                                              |              |          |  |  |  |
| Winch                            |                   | Block has no    | data plate - cannot be                                                       | e certified. |          |  |  |  |
| Winch Condition:                 | Satisfactory      |                 |                                                                              |              |          |  |  |  |
| Cable Condition:                 | Satisfactory      |                 |                                                                              |              |          |  |  |  |
| Block:                           | Satisfactory      |                 |                                                                              |              |          |  |  |  |
| Ball:                            | Satisfactory      |                 |                                                                              |              |          |  |  |  |
| Aux. Winch:                      | did not test      |                 |                                                                              |              |          |  |  |  |
| Jib:                             | did not test      |                 |                                                                              |              |          |  |  |  |
| Additional Comments:             |                   |                 |                                                                              |              |          |  |  |  |