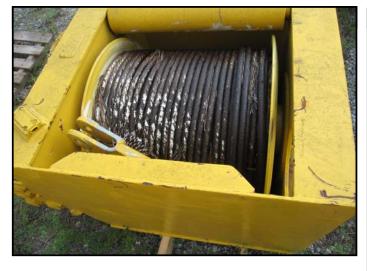

#### Diversified Power, Inc. All Terrain Crane Condition Report

|                                  |                   | Inspection Date | 9/14/2010                                                                    | Equipment #  | MC1024   |  |  |  |
|----------------------------------|-------------------|-----------------|------------------------------------------------------------------------------|--------------|----------|--|--|--|
| Make: Krupp                      |                   | Model: KMK      | 5090                                                                         | Year         | 1995     |  |  |  |
| Type of Equip.:                  | Telescoping Crane | e               |                                                                              | S/N          | 50908156 |  |  |  |
| Boom Length:                     | 135'              | Jib Length:     | 0                                                                            | Hour Meter   | 4372     |  |  |  |
| Ratings are :                    |                   |                 |                                                                              |              |          |  |  |  |
| Not Applicable, Excellent, Good, |                   |                 | Comments                                                                     |              |          |  |  |  |
| Average, Fair, Poor              |                   |                 |                                                                              |              |          |  |  |  |
| Rear Tires                       |                   |                 | 4th axle: Left 75% - Right 75% (has metal rod in tire - see photo)           |              |          |  |  |  |
| Condition:                       | Satisfactory      |                 | 5th axle: Left 75% - Right 50%                                               |              |          |  |  |  |
| % Remaining:                     |                   | Truck equipp    | Truck equipped w/ spare.                                                     |              |          |  |  |  |
| Tire Size:                       | 225/80R25         |                 | ]                                                                            |              |          |  |  |  |
| Hydraulics                       |                   | Hydraulic oil   | Hydraulic oil leak behind 1st axle left side tire - see picture. Machine low |              |          |  |  |  |
| Pumps:                           | Satisfactory      | on hydraulic    | on hydraulic fluid.                                                          |              |          |  |  |  |
| Valves:                          | Satisfactory      |                 |                                                                              |              |          |  |  |  |
| Lines:                           | Satisfactory      |                 |                                                                              |              |          |  |  |  |
| Oil Leaks:                       | yes-see notes     |                 |                                                                              |              |          |  |  |  |
| Boom                             |                   | Boom extend     | ls slowly.                                                                   |              |          |  |  |  |
| Condition:                       | Satisfactory      |                 |                                                                              |              |          |  |  |  |
| Pins & Bushings:                 | Satisfactory      |                 | 1 I                                                                          |              |          |  |  |  |
| Cylinders:                       | Satisfactory      |                 |                                                                              |              |          |  |  |  |
| Winch                            |                   | Block has no    | data plate - cannot be                                                       | e certified. |          |  |  |  |
| Winch Condition:                 | Satisfactory      |                 |                                                                              |              |          |  |  |  |
| Cable Condition:                 | Satisfactory      |                 |                                                                              |              |          |  |  |  |
| Block:                           | Satisfactory      |                 |                                                                              |              |          |  |  |  |
| Ball:                            | Satisfactory      |                 |                                                                              |              |          |  |  |  |
| Aux. Winch:                      | did not test      |                 |                                                                              |              |          |  |  |  |
| Jib:                             | did not test      |                 |                                                                              |              |          |  |  |  |
| Additional Comments:             |                   |                 |                                                                              |              |          |  |  |  |