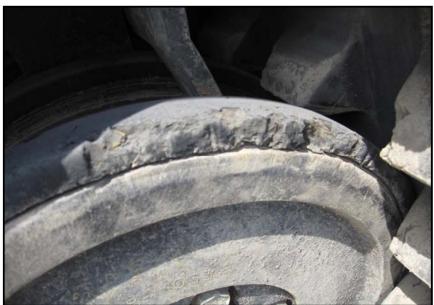

|                                                    |                                                             | Inspection Date                                           | 4/17/2010                                                            | Equipment # MC948                       |  |  |  |  |  |
|----------------------------------------------------|-------------------------------------------------------------|-----------------------------------------------------------|----------------------------------------------------------------------|-----------------------------------------|--|--|--|--|--|
| Make: ASV                                          |                                                             | Model SR8                                                 |                                                                      | Year:                                   |  |  |  |  |  |
| Type of Equip.                                     | multi terrain load                                          |                                                           | 1512                                                                 | S/N: <b>SEA00657</b>                    |  |  |  |  |  |
| Bucket Widths                                      | 72"                                                         | Pad Width:                                                | 20"                                                                  | Attachments: N/A                        |  |  |  |  |  |
|                                                    | N/A, Excellent, Good,                                       | i ad Widtii.                                              | 20                                                                   |                                         |  |  |  |  |  |
| _                                                  | actory, Fair, Poor                                          |                                                           |                                                                      | Comments                                |  |  |  |  |  |
| Overall<br>Appearance:                             | Satisfactory                                                | Unit has power                                            | Unit has power quick attach for bucket and high flow hydraulics.     |                                         |  |  |  |  |  |
| Operating Condition:                               | Fair                                                        | See notes on                                              | See notes on joystick.                                               |                                         |  |  |  |  |  |
| Engine                                             |                                                             | Cranks easily                                             | , runs good.                                                         |                                         |  |  |  |  |  |
|                                                    | Mfg: Perkins                                                |                                                           |                                                                      |                                         |  |  |  |  |  |
| Run / St                                           |                                                             |                                                           |                                                                      |                                         |  |  |  |  |  |
| Oil Lea                                            |                                                             |                                                           |                                                                      |                                         |  |  |  |  |  |
| Batter                                             |                                                             |                                                           |                                                                      |                                         |  |  |  |  |  |
| Cooling System Hydraulic                           | em: Salistaciony                                            |                                                           | ystick functions                                                     | e eluggiehly                            |  |  |  |  |  |
| Pum                                                | Satisfactory                                                |                                                           | ystick fullctions                                                    | s sluggistily.                          |  |  |  |  |  |
| Val                                                | <u> </u>                                                    |                                                           |                                                                      |                                         |  |  |  |  |  |
|                                                    | es: Satisfactory                                            |                                                           |                                                                      |                                         |  |  |  |  |  |
| Oil Lea                                            |                                                             |                                                           |                                                                      |                                         |  |  |  |  |  |
| Tracks                                             |                                                             | Sprocket bus                                              | Sprocket bushings worn, front & rear idlers show some damage, bottom |                                         |  |  |  |  |  |
| Rubi                                               | ber: Fair                                                   | rollers fair and tracks have cuts (RH) and tears LH & RH. |                                                                      |                                         |  |  |  |  |  |
| Sproc                                              |                                                             |                                                           | <u> </u>                                                             |                                         |  |  |  |  |  |
| Bushir                                             |                                                             |                                                           |                                                                      |                                         |  |  |  |  |  |
| Rolle                                              |                                                             |                                                           |                                                                      |                                         |  |  |  |  |  |
|                                                    | ller: Fair                                                  | 10/                                                       |                                                                      |                                         |  |  |  |  |  |
| Bucket                                             |                                                             | wear noted ii                                             | n pins & bushii                                                      | ngs.                                    |  |  |  |  |  |
| Condition                                          |                                                             |                                                           |                                                                      |                                         |  |  |  |  |  |
| Cutting ed<br>Pins & Bushin                        | <u> </u>                                                    |                                                           |                                                                      |                                         |  |  |  |  |  |
| Cyline                                             | J - 1                                                       |                                                           |                                                                      |                                         |  |  |  |  |  |
| Boom                                               |                                                             |                                                           | n pins & bushii                                                      | ngs.                                    |  |  |  |  |  |
| Condit                                             | ion: Satisfactory                                           |                                                           |                                                                      | Ĭ                                       |  |  |  |  |  |
| Pins & Bushir                                      |                                                             |                                                           |                                                                      |                                         |  |  |  |  |  |
| Cylinde                                            | ers: Satisfactory                                           |                                                           |                                                                      |                                         |  |  |  |  |  |
| Machine                                            |                                                             |                                                           | tches front and                                                      | d rear paint.                           |  |  |  |  |  |
| Sheet Me                                           |                                                             |                                                           |                                                                      |                                         |  |  |  |  |  |
|                                                    | int: Fair                                                   |                                                           |                                                                      |                                         |  |  |  |  |  |
|                                                    | ard:                                                        | Face to 1.1                                               | I A /O I                                                             | naturally assessment to the to the      |  |  |  |  |  |
|                                                    | Satisfactory                                                |                                                           | •                                                                    | · · · · · · · · · · · · · · · · · · ·   |  |  |  |  |  |
|                                                    |                                                             |                                                           | auge does not                                                        | WOIK.                                   |  |  |  |  |  |
|                                                    |                                                             |                                                           |                                                                      |                                         |  |  |  |  |  |
| _                                                  |                                                             |                                                           |                                                                      |                                         |  |  |  |  |  |
| Hea                                                |                                                             |                                                           |                                                                      |                                         |  |  |  |  |  |
| Rear Gua<br>Cab<br>Do<br>Gla<br>S<br>Air Condition | soor: Satisfactory sss: Satisfactory eat: Satisfactory Fair | tachometer g                                              | olow, A/C does<br>auge does not                                      | not work, compressor belt noisy & work. |  |  |  |  |  |