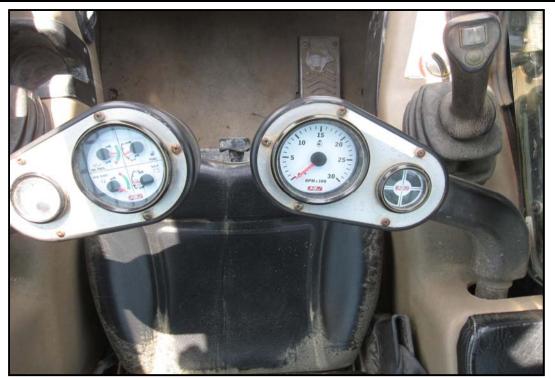

|                                                    |                                                             | Inspection Date                                           | 4/17/2010                                                            | Equipment # MC948                       |  |  |  |  |  |
|----------------------------------------------------|-------------------------------------------------------------|-----------------------------------------------------------|----------------------------------------------------------------------|-----------------------------------------|--|--|--|--|--|
| Make: ASV                                          |                                                             | Model SR8                                                 |                                                                      | Year:                                   |  |  |  |  |  |
| Type of Equip.                                     | multi terrain load                                          |                                                           | 1512                                                                 | S/N: <b>SEA00657</b>                    |  |  |  |  |  |
| Bucket Widths                                      | 72"                                                         | Pad Width:                                                | 20"                                                                  | Attachments: N/A                        |  |  |  |  |  |
|                                                    | N/A, Excellent, Good,                                       | i ad Widtii.                                              | 20                                                                   |                                         |  |  |  |  |  |
| _                                                  | actory, Fair, Poor                                          |                                                           |                                                                      | Comments                                |  |  |  |  |  |
| Overall<br>Appearance:                             | Satisfactory                                                | Unit has power                                            | Unit has power quick attach for bucket and high flow hydraulics.     |                                         |  |  |  |  |  |
| Operating Condition:                               | Fair                                                        | See notes on                                              | See notes on joystick.                                               |                                         |  |  |  |  |  |
| Engine                                             |                                                             | Cranks easily                                             | , runs good.                                                         |                                         |  |  |  |  |  |
|                                                    | Mfg: Perkins                                                |                                                           |                                                                      |                                         |  |  |  |  |  |
| Run / St                                           |                                                             |                                                           |                                                                      |                                         |  |  |  |  |  |
| Oil Lea                                            |                                                             |                                                           |                                                                      |                                         |  |  |  |  |  |
| Batter                                             |                                                             |                                                           |                                                                      |                                         |  |  |  |  |  |
| Cooling System Hydraulic                           | em: Salistaciony                                            |                                                           | ystick functions                                                     | e eluggiehly                            |  |  |  |  |  |
| Pum                                                | Satisfactory                                                |                                                           | ystick fullctions                                                    | s sluggistily.                          |  |  |  |  |  |
| Val                                                | <u> </u>                                                    |                                                           |                                                                      |                                         |  |  |  |  |  |
|                                                    | es: Satisfactory                                            |                                                           |                                                                      |                                         |  |  |  |  |  |
| Oil Lea                                            |                                                             |                                                           |                                                                      |                                         |  |  |  |  |  |
| Tracks                                             |                                                             | Sprocket bus                                              | Sprocket bushings worn, front & rear idlers show some damage, bottom |                                         |  |  |  |  |  |
| Rubi                                               | ber: Fair                                                   | rollers fair and tracks have cuts (RH) and tears LH & RH. |                                                                      |                                         |  |  |  |  |  |
| Sproc                                              |                                                             |                                                           | <u> </u>                                                             |                                         |  |  |  |  |  |
| Bushir                                             |                                                             |                                                           |                                                                      |                                         |  |  |  |  |  |
| Rolle                                              |                                                             |                                                           |                                                                      |                                         |  |  |  |  |  |
|                                                    | ller: Fair                                                  | 10/                                                       |                                                                      |                                         |  |  |  |  |  |
| Bucket                                             |                                                             | wear noted ii                                             | n pins & bushii                                                      | ngs.                                    |  |  |  |  |  |
| Condition                                          |                                                             |                                                           |                                                                      |                                         |  |  |  |  |  |
| Cutting ed<br>Pins & Bushin                        | <u> </u>                                                    |                                                           |                                                                      |                                         |  |  |  |  |  |
| Cyline                                             | J - 1                                                       |                                                           |                                                                      |                                         |  |  |  |  |  |
| Boom                                               |                                                             |                                                           | n pins & bushii                                                      | ngs.                                    |  |  |  |  |  |
| Condit                                             | ion: Satisfactory                                           |                                                           |                                                                      | Ĭ                                       |  |  |  |  |  |
| Pins & Bushir                                      |                                                             |                                                           |                                                                      |                                         |  |  |  |  |  |
| Cylinde                                            | ers: Satisfactory                                           |                                                           |                                                                      |                                         |  |  |  |  |  |
| Machine                                            |                                                             |                                                           | tches front and                                                      | d rear paint.                           |  |  |  |  |  |
| Sheet Me                                           |                                                             |                                                           |                                                                      |                                         |  |  |  |  |  |
|                                                    | int: Fair                                                   |                                                           |                                                                      |                                         |  |  |  |  |  |
|                                                    | ard:                                                        | Face to 1.1                                               | I A /O I                                                             | naturally assessment to the to the      |  |  |  |  |  |
|                                                    | Satisfactory                                                |                                                           | •                                                                    | · · · · · · · · · · · · · · · · · · ·   |  |  |  |  |  |
|                                                    |                                                             |                                                           | auge does not                                                        | WOIK.                                   |  |  |  |  |  |
|                                                    |                                                             |                                                           |                                                                      |                                         |  |  |  |  |  |
| _                                                  |                                                             |                                                           |                                                                      |                                         |  |  |  |  |  |
| Hea                                                |                                                             |                                                           |                                                                      |                                         |  |  |  |  |  |
| Rear Gua<br>Cab<br>Do<br>Gla<br>S<br>Air Condition | soor: Satisfactory sss: Satisfactory eat: Satisfactory Fair | tachometer g                                              | olow, A/C does<br>auge does not                                      | not work, compressor belt noisy & work. |  |  |  |  |  |