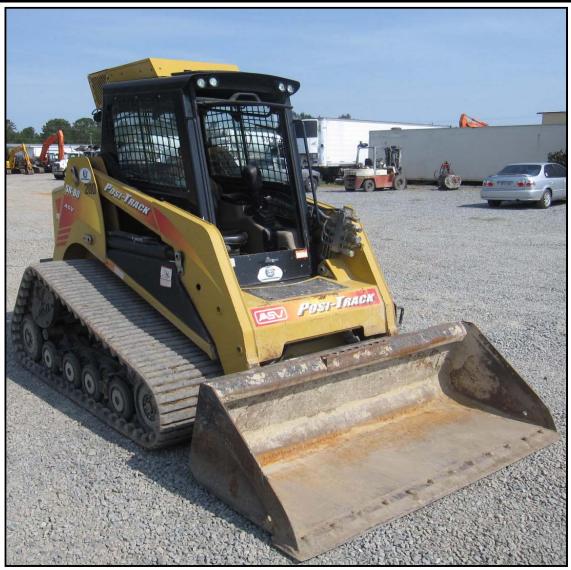

|                                                    |                                                             | Inspection Date                                           | 4/17/2010                                                            | Equipment # MC948                       |  |  |  |  |  |
|----------------------------------------------------|-------------------------------------------------------------|-----------------------------------------------------------|----------------------------------------------------------------------|-----------------------------------------|--|--|--|--|--|
| Make: ASV                                          |                                                             | Model SR8                                                 |                                                                      | Year:                                   |  |  |  |  |  |
| Type of Equip.                                     | multi terrain load                                          |                                                           | 1512                                                                 | S/N: <b>SEA00657</b>                    |  |  |  |  |  |
| Bucket Widths                                      | 72"                                                         | Pad Width:                                                | 20"                                                                  | Attachments: N/A                        |  |  |  |  |  |
|                                                    | N/A, Excellent, Good,                                       | i ad Widtii.                                              | 20                                                                   |                                         |  |  |  |  |  |
| _                                                  | actory, Fair, Poor                                          |                                                           |                                                                      | Comments                                |  |  |  |  |  |
| Overall<br>Appearance:                             | Satisfactory                                                | Unit has power                                            | Unit has power quick attach for bucket and high flow hydraulics.     |                                         |  |  |  |  |  |
| Operating Condition:                               | Fair                                                        | See notes on                                              | See notes on joystick.                                               |                                         |  |  |  |  |  |
| Engine                                             |                                                             | Cranks easily                                             | , runs good.                                                         |                                         |  |  |  |  |  |
|                                                    | Mfg: Perkins                                                |                                                           |                                                                      |                                         |  |  |  |  |  |
| Run / St                                           |                                                             |                                                           |                                                                      |                                         |  |  |  |  |  |
| Oil Lea                                            |                                                             |                                                           |                                                                      |                                         |  |  |  |  |  |
| Batter                                             |                                                             |                                                           |                                                                      |                                         |  |  |  |  |  |
| Cooling System Hydraulic                           | em: Salistaciony                                            |                                                           | ystick functions                                                     | e eluggiehly                            |  |  |  |  |  |
| Pum                                                | Satisfactory                                                |                                                           | ystick fullctions                                                    | s sluggistily.                          |  |  |  |  |  |
| Val                                                | <u> </u>                                                    |                                                           |                                                                      |                                         |  |  |  |  |  |
|                                                    | es: Satisfactory                                            |                                                           |                                                                      |                                         |  |  |  |  |  |
| Oil Lea                                            |                                                             |                                                           |                                                                      |                                         |  |  |  |  |  |
| Tracks                                             |                                                             | Sprocket bus                                              | Sprocket bushings worn, front & rear idlers show some damage, bottom |                                         |  |  |  |  |  |
| Rubi                                               | ber: Fair                                                   | rollers fair and tracks have cuts (RH) and tears LH & RH. |                                                                      |                                         |  |  |  |  |  |
| Sproc                                              |                                                             |                                                           | <u> </u>                                                             |                                         |  |  |  |  |  |
| Bushir                                             |                                                             |                                                           |                                                                      |                                         |  |  |  |  |  |
| Rolle                                              |                                                             |                                                           |                                                                      |                                         |  |  |  |  |  |
|                                                    | ller: Fair                                                  | 10/                                                       |                                                                      |                                         |  |  |  |  |  |
| Bucket                                             |                                                             | wear noted ii                                             | n pins & bushii                                                      | ngs.                                    |  |  |  |  |  |
| Condition                                          |                                                             |                                                           |                                                                      |                                         |  |  |  |  |  |
| Cutting ed<br>Pins & Bushin                        | <u> </u>                                                    |                                                           |                                                                      |                                         |  |  |  |  |  |
| Cyline                                             | J - 1                                                       |                                                           |                                                                      |                                         |  |  |  |  |  |
| Boom                                               |                                                             |                                                           | n pins & bushii                                                      | ngs.                                    |  |  |  |  |  |
| Condit                                             | ion: Satisfactory                                           |                                                           |                                                                      | Ĭ                                       |  |  |  |  |  |
| Pins & Bushir                                      |                                                             |                                                           |                                                                      |                                         |  |  |  |  |  |
| Cylinde                                            | ers: Satisfactory                                           |                                                           |                                                                      |                                         |  |  |  |  |  |
| Machine                                            |                                                             |                                                           | tches front and                                                      | d rear paint.                           |  |  |  |  |  |
| Sheet Me                                           |                                                             |                                                           |                                                                      |                                         |  |  |  |  |  |
|                                                    | int: Fair                                                   |                                                           |                                                                      |                                         |  |  |  |  |  |
|                                                    | ard:                                                        | Face to 1.1                                               | I A /O I                                                             | naturally assessment to the to the      |  |  |  |  |  |
|                                                    | Satisfactory                                                |                                                           | •                                                                    | · · · · · · · · · · · · · · · · · · ·   |  |  |  |  |  |
|                                                    |                                                             |                                                           | auge does not                                                        | WOIK.                                   |  |  |  |  |  |
|                                                    |                                                             |                                                           |                                                                      |                                         |  |  |  |  |  |
| _                                                  |                                                             |                                                           |                                                                      |                                         |  |  |  |  |  |
| Hea                                                |                                                             |                                                           |                                                                      |                                         |  |  |  |  |  |
| Rear Gua<br>Cab<br>Do<br>Gla<br>S<br>Air Condition | soor: Satisfactory sss: Satisfactory eat: Satisfactory Fair | tachometer g                                              | olow, A/C does<br>auge does not                                      | not work, compressor belt noisy & work. |  |  |  |  |  |

Inspection Date 4/17/2010 Equipment # MC948

Make: ASV Model SR80 Year: 0

Type of Equip. multi terrain loader Hour Meter 1512 S/N: SEA00657

| In        |       |                      | spection Date |      | 4/17/2010 |      | Equipment # |       | MC948 |
|-----------|-------|----------------------|---------------|------|-----------|------|-------------|-------|-------|
| Make:     | ASV   |                      | Model         | SR80 | 0         |      |             | Year: | 0     |
| Type of E | quip. | multi terrain loader | Hour M        | eter | 1512      | S/N: | SEA0        | 0657  |       |