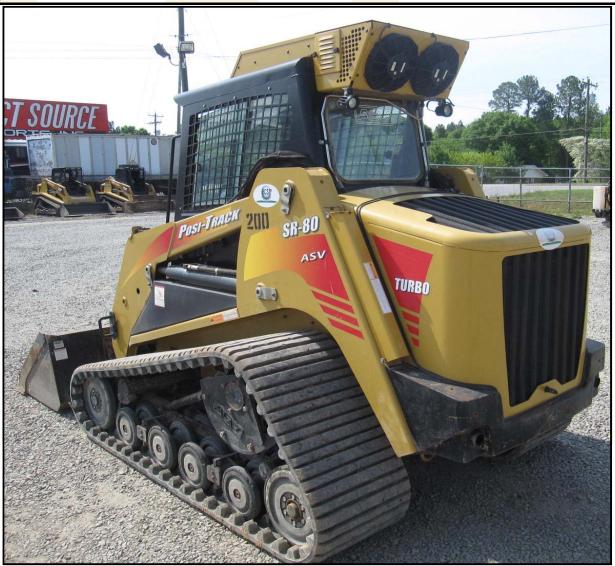

|                                                    |                                                             | Inspection Date                                           | 4/17/2010                                                            | Equipment # MC948                       |  |  |  |  |  |
|----------------------------------------------------|-------------------------------------------------------------|-----------------------------------------------------------|----------------------------------------------------------------------|-----------------------------------------|--|--|--|--|--|
| Make: ASV                                          |                                                             | Model SR8                                                 |                                                                      | Year:                                   |  |  |  |  |  |
| Type of Equip.                                     | multi terrain load                                          |                                                           | 1512                                                                 | S/N: <b>SEA00657</b>                    |  |  |  |  |  |
| Bucket Widths                                      | 72"                                                         | Pad Width:                                                | 20"                                                                  | Attachments: N/A                        |  |  |  |  |  |
|                                                    | N/A, Excellent, Good,                                       | i ad Widtii.                                              | 20                                                                   |                                         |  |  |  |  |  |
| _                                                  | actory, Fair, Poor                                          |                                                           |                                                                      | Comments                                |  |  |  |  |  |
| Overall<br>Appearance:                             | Satisfactory                                                | Unit has power                                            | Unit has power quick attach for bucket and high flow hydraulics.     |                                         |  |  |  |  |  |
| Operating Condition:                               | Fair                                                        | See notes on                                              | See notes on joystick.                                               |                                         |  |  |  |  |  |
| Engine                                             |                                                             | Cranks easily                                             | , runs good.                                                         |                                         |  |  |  |  |  |
|                                                    | Mfg: Perkins                                                |                                                           |                                                                      |                                         |  |  |  |  |  |
| Run / St                                           |                                                             |                                                           |                                                                      |                                         |  |  |  |  |  |
| Oil Lea                                            |                                                             |                                                           |                                                                      |                                         |  |  |  |  |  |
| Batter                                             |                                                             |                                                           |                                                                      |                                         |  |  |  |  |  |
| Cooling System Hydraulic                           | em: Salistaciony                                            |                                                           | ystick functions                                                     | e eluggiehly                            |  |  |  |  |  |
| Pum                                                | Satisfactory                                                |                                                           | ystick fullctions                                                    | s sluggistily.                          |  |  |  |  |  |
| Val                                                | <u> </u>                                                    |                                                           |                                                                      |                                         |  |  |  |  |  |
|                                                    | es: Satisfactory                                            |                                                           |                                                                      |                                         |  |  |  |  |  |
| Oil Lea                                            |                                                             |                                                           |                                                                      |                                         |  |  |  |  |  |
| Tracks                                             |                                                             | Sprocket bus                                              | Sprocket bushings worn, front & rear idlers show some damage, bottom |                                         |  |  |  |  |  |
| Rubi                                               | ber: Fair                                                   | rollers fair and tracks have cuts (RH) and tears LH & RH. |                                                                      |                                         |  |  |  |  |  |
| Sproc                                              |                                                             |                                                           | <u> </u>                                                             |                                         |  |  |  |  |  |
| Bushir                                             |                                                             |                                                           |                                                                      |                                         |  |  |  |  |  |
| Rolle                                              |                                                             |                                                           |                                                                      |                                         |  |  |  |  |  |
|                                                    | ller: Fair                                                  | 10/                                                       |                                                                      |                                         |  |  |  |  |  |
| Bucket                                             |                                                             | wear noted ii                                             | n pins & bushii                                                      | ngs.                                    |  |  |  |  |  |
| Condition                                          |                                                             |                                                           |                                                                      |                                         |  |  |  |  |  |
| Cutting ed<br>Pins & Bushin                        | <u> </u>                                                    |                                                           |                                                                      |                                         |  |  |  |  |  |
| Cyline                                             | J - 1                                                       |                                                           |                                                                      |                                         |  |  |  |  |  |
| Boom                                               |                                                             |                                                           | n pins & bushii                                                      | ngs.                                    |  |  |  |  |  |
| Condit                                             | ion: Satisfactory                                           |                                                           |                                                                      | Ĭ                                       |  |  |  |  |  |
| Pins & Bushir                                      |                                                             |                                                           |                                                                      |                                         |  |  |  |  |  |
| Cylinde                                            | ers: Satisfactory                                           |                                                           |                                                                      |                                         |  |  |  |  |  |
| Machine                                            |                                                             |                                                           | tches front and                                                      | d rear paint.                           |  |  |  |  |  |
| Sheet Me                                           |                                                             |                                                           |                                                                      |                                         |  |  |  |  |  |
|                                                    | int: Fair                                                   |                                                           |                                                                      |                                         |  |  |  |  |  |
|                                                    | ard:                                                        | Face to 1.1                                               | I A /O I                                                             | naturally assessment to the to the      |  |  |  |  |  |
|                                                    | Satisfactory                                                |                                                           | •                                                                    | · · · · · · · · · · · · · · · · · · ·   |  |  |  |  |  |
|                                                    |                                                             |                                                           | auge does not                                                        | WOIK.                                   |  |  |  |  |  |
|                                                    |                                                             |                                                           |                                                                      |                                         |  |  |  |  |  |
| _                                                  |                                                             |                                                           |                                                                      |                                         |  |  |  |  |  |
| Hea                                                |                                                             |                                                           |                                                                      |                                         |  |  |  |  |  |
| Rear Gua<br>Cab<br>Do<br>Gla<br>S<br>Air Condition | soor: Satisfactory sss: Satisfactory eat: Satisfactory Fair | tachometer g                                              | olow, A/C does<br>auge does not                                      | not work, compressor belt noisy & work. |  |  |  |  |  |