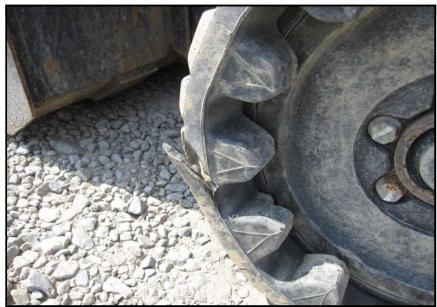

|                                                    |                                                             | Inspection Date                                           | 4/17/2010                                                            | Equipment # MC948                       |  |  |  |  |  |
|----------------------------------------------------|-------------------------------------------------------------|-----------------------------------------------------------|----------------------------------------------------------------------|-----------------------------------------|--|--|--|--|--|
| Make: ASV                                          |                                                             | Model SR8                                                 |                                                                      | Year:                                   |  |  |  |  |  |
| Type of Equip.                                     | multi terrain load                                          |                                                           | 1512                                                                 | S/N: <b>SEA00657</b>                    |  |  |  |  |  |
| Bucket Widths                                      | 72"                                                         | Pad Width:                                                | 20"                                                                  | Attachments: N/A                        |  |  |  |  |  |
|                                                    | N/A, Excellent, Good,                                       | i ad Widtii.                                              | 20                                                                   |                                         |  |  |  |  |  |
| _                                                  | actory, Fair, Poor                                          |                                                           |                                                                      | Comments                                |  |  |  |  |  |
| Overall<br>Appearance:                             | Satisfactory                                                | Unit has power                                            | Unit has power quick attach for bucket and high flow hydraulics.     |                                         |  |  |  |  |  |
| Operating Condition:                               | Fair                                                        | See notes on                                              | See notes on joystick.                                               |                                         |  |  |  |  |  |
| Engine                                             |                                                             | Cranks easily                                             | , runs good.                                                         |                                         |  |  |  |  |  |
|                                                    | Mfg: Perkins                                                |                                                           |                                                                      |                                         |  |  |  |  |  |
| Run / St                                           |                                                             |                                                           |                                                                      |                                         |  |  |  |  |  |
| Oil Lea                                            |                                                             |                                                           |                                                                      |                                         |  |  |  |  |  |
| Batter                                             |                                                             |                                                           |                                                                      |                                         |  |  |  |  |  |
| Cooling System Hydraulic                           | em: Salistaciony                                            |                                                           | ystick functions                                                     | e eluggiehly                            |  |  |  |  |  |
| Pum                                                | Satisfactory                                                |                                                           | ystick fullctions                                                    | s sluggistily.                          |  |  |  |  |  |
| Val                                                | <u> </u>                                                    |                                                           |                                                                      |                                         |  |  |  |  |  |
|                                                    | es: Satisfactory                                            |                                                           |                                                                      |                                         |  |  |  |  |  |
| Oil Lea                                            |                                                             |                                                           |                                                                      |                                         |  |  |  |  |  |
| Tracks                                             |                                                             | Sprocket bus                                              | Sprocket bushings worn, front & rear idlers show some damage, bottom |                                         |  |  |  |  |  |
| Rubi                                               | ber: Fair                                                   | rollers fair and tracks have cuts (RH) and tears LH & RH. |                                                                      |                                         |  |  |  |  |  |
| Sproc                                              |                                                             |                                                           | <u> </u>                                                             |                                         |  |  |  |  |  |
| Bushir                                             |                                                             |                                                           |                                                                      |                                         |  |  |  |  |  |
| Rolle                                              |                                                             |                                                           |                                                                      |                                         |  |  |  |  |  |
|                                                    | ller: Fair                                                  | 10/                                                       |                                                                      |                                         |  |  |  |  |  |
| Bucket                                             |                                                             | wear noted ii                                             | n pins & bushii                                                      | ngs.                                    |  |  |  |  |  |
| Condition                                          |                                                             |                                                           |                                                                      |                                         |  |  |  |  |  |
| Cutting ed<br>Pins & Bushin                        | <u> </u>                                                    |                                                           |                                                                      |                                         |  |  |  |  |  |
| Cyline                                             | J - 1                                                       |                                                           |                                                                      |                                         |  |  |  |  |  |
| Boom                                               |                                                             |                                                           | n pins & bushii                                                      | ngs.                                    |  |  |  |  |  |
| Condit                                             | ion: Satisfactory                                           |                                                           |                                                                      | Ĭ                                       |  |  |  |  |  |
| Pins & Bushir                                      |                                                             |                                                           |                                                                      |                                         |  |  |  |  |  |
| Cylinde                                            | ers: Satisfactory                                           |                                                           |                                                                      |                                         |  |  |  |  |  |
| Machine                                            |                                                             |                                                           | tches front and                                                      | d rear paint.                           |  |  |  |  |  |
| Sheet Me                                           |                                                             |                                                           |                                                                      |                                         |  |  |  |  |  |
|                                                    | int: Fair                                                   |                                                           |                                                                      |                                         |  |  |  |  |  |
|                                                    | ard:                                                        | Face to 1.1                                               | I A /O I                                                             | naturally assessment to the to the      |  |  |  |  |  |
|                                                    | Satisfactory                                                |                                                           | •                                                                    | · · · · · · · · · · · · · · · · · · ·   |  |  |  |  |  |
|                                                    |                                                             |                                                           | auge does not                                                        | WOIK.                                   |  |  |  |  |  |
|                                                    |                                                             |                                                           |                                                                      |                                         |  |  |  |  |  |
| _                                                  |                                                             |                                                           |                                                                      |                                         |  |  |  |  |  |
| Hea                                                |                                                             |                                                           |                                                                      |                                         |  |  |  |  |  |
| Rear Gua<br>Cab<br>Do<br>Gla<br>S<br>Air Condition | soor: Satisfactory sss: Satisfactory eat: Satisfactory Fair | tachometer g                                              | olow, A/C does<br>auge does not                                      | not work, compressor belt noisy & work. |  |  |  |  |  |