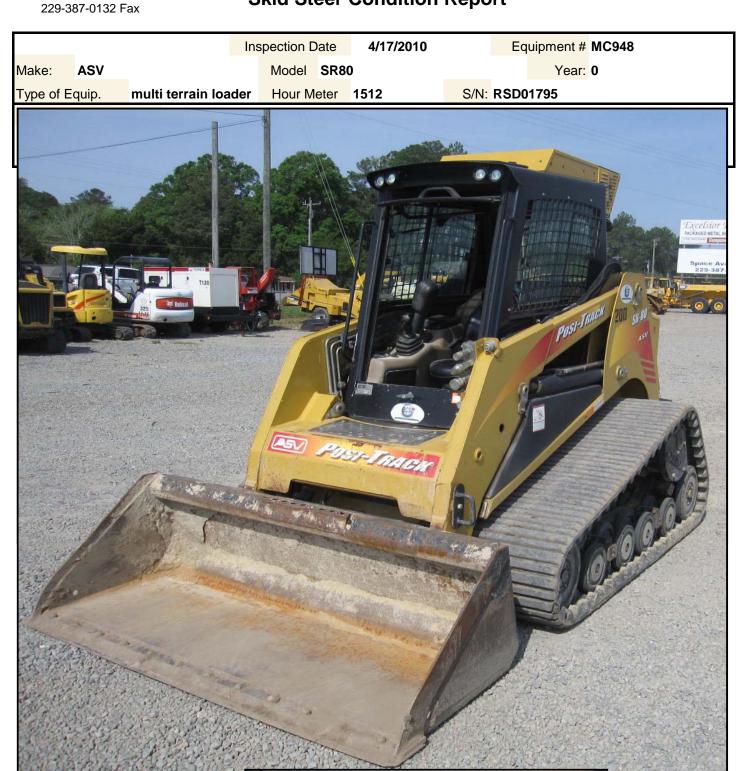

|                                                    |                                                             | Inspection Date                                           | 4/17/2010                                                            | Equipment # MC948                       |  |  |  |  |  |
|----------------------------------------------------|-------------------------------------------------------------|-----------------------------------------------------------|----------------------------------------------------------------------|-----------------------------------------|--|--|--|--|--|
| Make: ASV                                          |                                                             | Model SR8                                                 |                                                                      | Year:                                   |  |  |  |  |  |
| Type of Equip.                                     | multi terrain load                                          |                                                           | 1512                                                                 | S/N: <b>SEA00657</b>                    |  |  |  |  |  |
| Bucket Widths                                      | 72"                                                         | Pad Width:                                                | 20"                                                                  | Attachments: N/A                        |  |  |  |  |  |
|                                                    | N/A, Excellent, Good,                                       | i ad Widtii.                                              | 20                                                                   |                                         |  |  |  |  |  |
| _                                                  | actory, Fair, Poor                                          |                                                           |                                                                      | Comments                                |  |  |  |  |  |
| Overall<br>Appearance:                             | Satisfactory                                                | Unit has power                                            | Unit has power quick attach for bucket and high flow hydraulics.     |                                         |  |  |  |  |  |
| Operating Condition:                               | Fair                                                        | See notes on                                              | See notes on joystick.                                               |                                         |  |  |  |  |  |
| Engine                                             |                                                             | Cranks easily                                             | , runs good.                                                         |                                         |  |  |  |  |  |
|                                                    | Mfg: Perkins                                                |                                                           |                                                                      |                                         |  |  |  |  |  |
| Run / St                                           |                                                             |                                                           |                                                                      |                                         |  |  |  |  |  |
| Oil Lea                                            |                                                             |                                                           |                                                                      |                                         |  |  |  |  |  |
| Batter                                             |                                                             |                                                           |                                                                      |                                         |  |  |  |  |  |
| Cooling System Hydraulic                           | em: Salistaciony                                            |                                                           | ystick functions                                                     | e eluggiehly                            |  |  |  |  |  |
| Pum                                                | Satisfactory                                                |                                                           | ystick fullctions                                                    | s sluggistily.                          |  |  |  |  |  |
| Val                                                | <u> </u>                                                    |                                                           |                                                                      |                                         |  |  |  |  |  |
|                                                    | es: Satisfactory                                            |                                                           |                                                                      |                                         |  |  |  |  |  |
| Oil Lea                                            |                                                             |                                                           |                                                                      |                                         |  |  |  |  |  |
| Tracks                                             |                                                             | Sprocket bus                                              | Sprocket bushings worn, front & rear idlers show some damage, bottom |                                         |  |  |  |  |  |
| Rubi                                               | ber: Fair                                                   | rollers fair and tracks have cuts (RH) and tears LH & RH. |                                                                      |                                         |  |  |  |  |  |
| Sproc                                              |                                                             |                                                           | <u> </u>                                                             |                                         |  |  |  |  |  |
| Bushir                                             |                                                             |                                                           |                                                                      |                                         |  |  |  |  |  |
| Rolle                                              |                                                             |                                                           |                                                                      |                                         |  |  |  |  |  |
|                                                    | ller: Fair                                                  | 10/                                                       |                                                                      |                                         |  |  |  |  |  |
| Bucket                                             |                                                             | wear noted ii                                             | n pins & bushii                                                      | ngs.                                    |  |  |  |  |  |
| Condition                                          |                                                             |                                                           |                                                                      |                                         |  |  |  |  |  |
| Cutting ed<br>Pins & Bushin                        | <u> </u>                                                    |                                                           |                                                                      |                                         |  |  |  |  |  |
| Cyline                                             | J - 1                                                       |                                                           |                                                                      |                                         |  |  |  |  |  |
| Boom                                               |                                                             |                                                           | n pins & bushii                                                      | ngs.                                    |  |  |  |  |  |
| Condit                                             | ion: Satisfactory                                           |                                                           |                                                                      | Ĭ                                       |  |  |  |  |  |
| Pins & Bushir                                      |                                                             |                                                           |                                                                      |                                         |  |  |  |  |  |
| Cylinde                                            | ers: Satisfactory                                           |                                                           |                                                                      |                                         |  |  |  |  |  |
| Machine                                            |                                                             |                                                           | tches front and                                                      | d rear paint.                           |  |  |  |  |  |
| Sheet Me                                           |                                                             |                                                           |                                                                      |                                         |  |  |  |  |  |
|                                                    | int: Fair                                                   |                                                           |                                                                      |                                         |  |  |  |  |  |
|                                                    | ard:                                                        | Face to 1.1                                               | I A /O I                                                             | naturally assessment to the to the      |  |  |  |  |  |
|                                                    | Satisfactory                                                |                                                           | •                                                                    | · · · · · · · · · · · · · · · · · · ·   |  |  |  |  |  |
|                                                    |                                                             |                                                           | auge does not                                                        | WOIK.                                   |  |  |  |  |  |
|                                                    |                                                             |                                                           |                                                                      |                                         |  |  |  |  |  |
| _                                                  |                                                             |                                                           |                                                                      |                                         |  |  |  |  |  |
| Hea                                                |                                                             |                                                           |                                                                      |                                         |  |  |  |  |  |
| Rear Gua<br>Cab<br>Do<br>Gla<br>S<br>Air Condition | soor: Satisfactory sss: Satisfactory eat: Satisfactory Fair | tachometer g                                              | olow, A/C does<br>auge does not                                      | not work, compressor belt noisy & work. |  |  |  |  |  |

Inspection Date 4/17/2010 Equipment # MC948

Make: ASV Model SR80 Year: 0

Type of Equip. multi terrain loader Hour Meter 1512 S/N: SEA00657

| In        |       |                      | spection Date |      | 4/17/2010 |      | Equipment # |       | MC948 |
|-----------|-------|----------------------|---------------|------|-----------|------|-------------|-------|-------|
| Make:     | ASV   |                      | Model         | SR80 | 0         |      |             | Year: | 0     |
| Type of E | quip. | multi terrain loader | Hour M        | eter | 1512      | S/N: | SEA0        | 0657  |       |