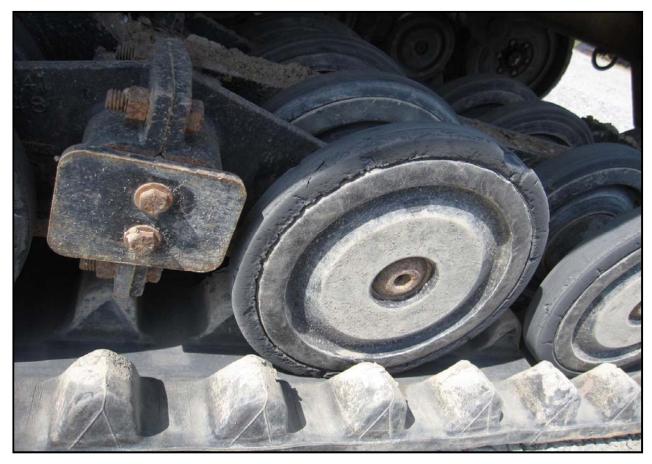

|                                                    |                                                             | Inspection Date                                           | 4/17/2010                                                            | Equipment # MC948                       |  |  |  |  |  |
|----------------------------------------------------|-------------------------------------------------------------|-----------------------------------------------------------|----------------------------------------------------------------------|-----------------------------------------|--|--|--|--|--|
| Make: ASV                                          |                                                             | Model SR8                                                 |                                                                      | Year:                                   |  |  |  |  |  |
| Type of Equip.                                     | multi terrain load                                          |                                                           | 1512                                                                 | S/N: <b>SEA00657</b>                    |  |  |  |  |  |
| Bucket Widths                                      | 72"                                                         | Pad Width:                                                | 20"                                                                  | Attachments: N/A                        |  |  |  |  |  |
|                                                    | N/A, Excellent, Good,                                       | i ad Widtii.                                              | 20                                                                   |                                         |  |  |  |  |  |
| _                                                  | actory, Fair, Poor                                          |                                                           |                                                                      | Comments                                |  |  |  |  |  |
| Overall<br>Appearance:                             | Satisfactory                                                | Unit has power                                            | Unit has power quick attach for bucket and high flow hydraulics.     |                                         |  |  |  |  |  |
| Operating Condition:                               | Fair                                                        | See notes on                                              | See notes on joystick.                                               |                                         |  |  |  |  |  |
| Engine                                             |                                                             | Cranks easily                                             | , runs good.                                                         |                                         |  |  |  |  |  |
|                                                    | Mfg: Perkins                                                |                                                           |                                                                      |                                         |  |  |  |  |  |
| Run / St                                           |                                                             |                                                           |                                                                      |                                         |  |  |  |  |  |
| Oil Lea                                            |                                                             |                                                           |                                                                      |                                         |  |  |  |  |  |
| Batter                                             |                                                             |                                                           |                                                                      |                                         |  |  |  |  |  |
| Cooling System Hydraulic                           | em: Salistaciony                                            |                                                           | ystick functions                                                     | e eluggiehly                            |  |  |  |  |  |
| Pum                                                | Satisfactory                                                |                                                           | ystick fullctions                                                    | s sluggistily.                          |  |  |  |  |  |
| Val                                                | <u> </u>                                                    |                                                           |                                                                      |                                         |  |  |  |  |  |
|                                                    | es: Satisfactory                                            |                                                           |                                                                      |                                         |  |  |  |  |  |
| Oil Lea                                            |                                                             |                                                           |                                                                      |                                         |  |  |  |  |  |
| Tracks                                             |                                                             | Sprocket bus                                              | Sprocket bushings worn, front & rear idlers show some damage, bottom |                                         |  |  |  |  |  |
| Rubi                                               | ber: Fair                                                   | rollers fair and tracks have cuts (RH) and tears LH & RH. |                                                                      |                                         |  |  |  |  |  |
| Sproc                                              |                                                             |                                                           | <u> </u>                                                             |                                         |  |  |  |  |  |
| Bushir                                             |                                                             |                                                           |                                                                      |                                         |  |  |  |  |  |
| Rolle                                              |                                                             |                                                           |                                                                      |                                         |  |  |  |  |  |
|                                                    | ller: Fair                                                  | 10/                                                       |                                                                      |                                         |  |  |  |  |  |
| Bucket                                             |                                                             | wear noted ii                                             | n pins & bushii                                                      | ngs.                                    |  |  |  |  |  |
| Condition                                          |                                                             |                                                           |                                                                      |                                         |  |  |  |  |  |
| Cutting ed<br>Pins & Bushin                        | <u> </u>                                                    |                                                           |                                                                      |                                         |  |  |  |  |  |
| Cyline                                             | J - 1                                                       |                                                           |                                                                      |                                         |  |  |  |  |  |
| Boom                                               |                                                             |                                                           | n pins & bushii                                                      | ngs.                                    |  |  |  |  |  |
| Condit                                             | ion: Satisfactory                                           |                                                           |                                                                      | Ĭ                                       |  |  |  |  |  |
| Pins & Bushir                                      |                                                             |                                                           |                                                                      |                                         |  |  |  |  |  |
| Cylinde                                            | ers: Satisfactory                                           |                                                           |                                                                      |                                         |  |  |  |  |  |
| Machine                                            |                                                             |                                                           | tches front and                                                      | d rear paint.                           |  |  |  |  |  |
| Sheet Me                                           |                                                             |                                                           |                                                                      |                                         |  |  |  |  |  |
|                                                    | int: Fair                                                   |                                                           |                                                                      |                                         |  |  |  |  |  |
|                                                    | ard:                                                        | Face to 1.1                                               | I A /O I                                                             | naturally assessment to the to the      |  |  |  |  |  |
|                                                    | Satisfactory                                                |                                                           | •                                                                    | · · · · · · · · · · · · · · · · · · ·   |  |  |  |  |  |
|                                                    |                                                             |                                                           | auge does not                                                        | WOIK.                                   |  |  |  |  |  |
|                                                    |                                                             |                                                           |                                                                      |                                         |  |  |  |  |  |
| _                                                  |                                                             |                                                           |                                                                      |                                         |  |  |  |  |  |
| Hea                                                |                                                             |                                                           |                                                                      |                                         |  |  |  |  |  |
| Rear Gua<br>Cab<br>Do<br>Gla<br>S<br>Air Condition | soor: Satisfactory sss: Satisfactory eat: Satisfactory Fair | tachometer g                                              | olow, A/C does<br>auge does not                                      | not work, compressor belt noisy & work. |  |  |  |  |  |