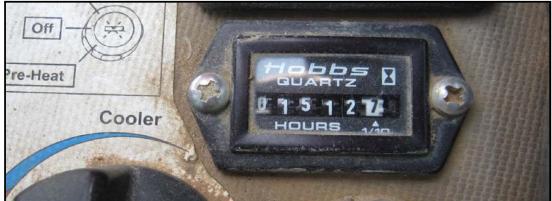

|                                                    |                                                             | Inspection Date                                           | 4/17/2010                                                            | Equipment # MC948                       |  |  |  |  |  |
|----------------------------------------------------|-------------------------------------------------------------|-----------------------------------------------------------|----------------------------------------------------------------------|-----------------------------------------|--|--|--|--|--|
| Make: ASV                                          |                                                             | Model SR8                                                 |                                                                      | Year:                                   |  |  |  |  |  |
| Type of Equip.                                     | multi terrain load                                          |                                                           | 1512                                                                 | S/N: <b>SEA00657</b>                    |  |  |  |  |  |
| Bucket Widths                                      | 72"                                                         | Pad Width:                                                | 20"                                                                  | Attachments: N/A                        |  |  |  |  |  |
|                                                    | N/A, Excellent, Good,                                       | i ad Widtii.                                              | 20                                                                   |                                         |  |  |  |  |  |
| _                                                  | actory, Fair, Poor                                          |                                                           |                                                                      | Comments                                |  |  |  |  |  |
| Overall<br>Appearance:                             | Satisfactory                                                | Unit has power                                            | Unit has power quick attach for bucket and high flow hydraulics.     |                                         |  |  |  |  |  |
| Operating Condition:                               | Fair                                                        | See notes on                                              | See notes on joystick.                                               |                                         |  |  |  |  |  |
| Engine                                             |                                                             | Cranks easily                                             | , runs good.                                                         |                                         |  |  |  |  |  |
|                                                    | Mfg: Perkins                                                |                                                           |                                                                      |                                         |  |  |  |  |  |
| Run / St                                           |                                                             |                                                           |                                                                      |                                         |  |  |  |  |  |
| Oil Lea                                            |                                                             |                                                           |                                                                      |                                         |  |  |  |  |  |
| Batter                                             |                                                             |                                                           |                                                                      |                                         |  |  |  |  |  |
| Cooling System Hydraulic                           | em: Salistaciony                                            |                                                           | ystick functions                                                     | e eluggiehly                            |  |  |  |  |  |
| Pum                                                | Satisfactory                                                |                                                           | ystick fullctions                                                    | s sluggistily.                          |  |  |  |  |  |
| Val                                                | <u> </u>                                                    |                                                           |                                                                      |                                         |  |  |  |  |  |
|                                                    | es: Satisfactory                                            |                                                           |                                                                      |                                         |  |  |  |  |  |
| Oil Lea                                            |                                                             |                                                           |                                                                      |                                         |  |  |  |  |  |
| Tracks                                             |                                                             | Sprocket bus                                              | Sprocket bushings worn, front & rear idlers show some damage, bottom |                                         |  |  |  |  |  |
| Rubi                                               | ber: Fair                                                   | rollers fair and tracks have cuts (RH) and tears LH & RH. |                                                                      |                                         |  |  |  |  |  |
| Sproc                                              |                                                             |                                                           | <u> </u>                                                             |                                         |  |  |  |  |  |
| Bushir                                             |                                                             |                                                           |                                                                      |                                         |  |  |  |  |  |
| Rolle                                              |                                                             |                                                           |                                                                      |                                         |  |  |  |  |  |
|                                                    | ller: Fair                                                  | 10/                                                       |                                                                      |                                         |  |  |  |  |  |
| Bucket                                             |                                                             | wear noted ii                                             | n pins & bushii                                                      | ngs.                                    |  |  |  |  |  |
| Condition                                          |                                                             |                                                           |                                                                      |                                         |  |  |  |  |  |
| Cutting ed<br>Pins & Bushin                        | <u> </u>                                                    |                                                           |                                                                      |                                         |  |  |  |  |  |
| Cyline                                             | J - 1                                                       |                                                           |                                                                      |                                         |  |  |  |  |  |
| Boom                                               |                                                             |                                                           | n pins & bushii                                                      | ngs.                                    |  |  |  |  |  |
| Condit                                             | ion: Satisfactory                                           |                                                           |                                                                      | Ĭ                                       |  |  |  |  |  |
| Pins & Bushir                                      |                                                             |                                                           |                                                                      |                                         |  |  |  |  |  |
| Cylinde                                            | ers: Satisfactory                                           |                                                           |                                                                      |                                         |  |  |  |  |  |
| Machine                                            |                                                             |                                                           | tches front and                                                      | d rear paint.                           |  |  |  |  |  |
| Sheet Me                                           |                                                             |                                                           |                                                                      |                                         |  |  |  |  |  |
|                                                    | int: Fair                                                   |                                                           |                                                                      |                                         |  |  |  |  |  |
|                                                    | ard:                                                        | Face to 1.1                                               | I A /O I                                                             | naturally assessment to the to the      |  |  |  |  |  |
|                                                    | Satisfactory                                                |                                                           | •                                                                    | · · · · · · · · · · · · · · · · · · ·   |  |  |  |  |  |
|                                                    |                                                             |                                                           | auge does not                                                        | WOIK.                                   |  |  |  |  |  |
|                                                    |                                                             |                                                           |                                                                      |                                         |  |  |  |  |  |
| _                                                  |                                                             |                                                           |                                                                      |                                         |  |  |  |  |  |
| Hea                                                |                                                             |                                                           |                                                                      |                                         |  |  |  |  |  |
| Rear Gua<br>Cab<br>Do<br>Gla<br>S<br>Air Condition | soor: Satisfactory sss: Satisfactory eat: Satisfactory Fair | tachometer g                                              | olow, A/C does<br>auge does not                                      | not work, compressor belt noisy & work. |  |  |  |  |  |

Inspection Date 4/17/2010 Equipment # MC948

Make: ASV Model SR80 Year: 0

Type of Equip. multi terrain loader Hour Meter 1512 S/N: SEA00657

| In        |       |                      | spection Date |      | 4/17/2010 |      | Equipment # |       | MC948 |
|-----------|-------|----------------------|---------------|------|-----------|------|-------------|-------|-------|
| Make:     | ASV   |                      | Model         | SR80 | 0         |      |             | Year: | 0     |
| Type of E | quip. | multi terrain loader | Hour M        | eter | 1512      | S/N: | SEA0        | 0657  |       |