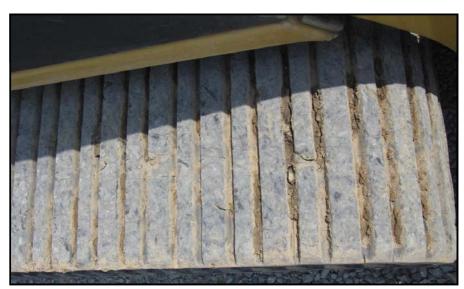

|                                                    |                                                             | Inspection Date                                           | 4/17/2010                                                            | Equipment # MC948                       |  |  |  |  |  |
|----------------------------------------------------|-------------------------------------------------------------|-----------------------------------------------------------|----------------------------------------------------------------------|-----------------------------------------|--|--|--|--|--|
| Make: ASV                                          |                                                             | Model SR8                                                 |                                                                      | Year:                                   |  |  |  |  |  |
| Type of Equip.                                     | multi terrain load                                          |                                                           | 1512                                                                 | S/N: <b>SEA00657</b>                    |  |  |  |  |  |
| Bucket Widths                                      | 72"                                                         | Pad Width:                                                | 20"                                                                  | Attachments: N/A                        |  |  |  |  |  |
|                                                    | N/A, Excellent, Good,                                       | i ad Widtii.                                              | 20                                                                   |                                         |  |  |  |  |  |
| _                                                  | actory, Fair, Poor                                          |                                                           |                                                                      | Comments                                |  |  |  |  |  |
| Overall<br>Appearance:                             | Satisfactory                                                | Unit has power                                            | Unit has power quick attach for bucket and high flow hydraulics.     |                                         |  |  |  |  |  |
| Operating Condition:                               | Fair                                                        | See notes on                                              | See notes on joystick.                                               |                                         |  |  |  |  |  |
| Engine                                             |                                                             | Cranks easily                                             | , runs good.                                                         |                                         |  |  |  |  |  |
|                                                    | Mfg: Perkins                                                |                                                           |                                                                      |                                         |  |  |  |  |  |
| Run / St                                           |                                                             |                                                           |                                                                      |                                         |  |  |  |  |  |
| Oil Lea                                            |                                                             |                                                           |                                                                      |                                         |  |  |  |  |  |
| Batter                                             |                                                             |                                                           |                                                                      |                                         |  |  |  |  |  |
| Cooling System Hydraulic                           | em: Salistaciony                                            |                                                           | ystick functions                                                     | e eluggiehly                            |  |  |  |  |  |
| Pum                                                | Satisfactory                                                |                                                           | ystick fullctions                                                    | s sluggistily.                          |  |  |  |  |  |
| Val                                                | <u> </u>                                                    |                                                           |                                                                      |                                         |  |  |  |  |  |
|                                                    | es: Satisfactory                                            |                                                           |                                                                      |                                         |  |  |  |  |  |
| Oil Lea                                            |                                                             |                                                           |                                                                      |                                         |  |  |  |  |  |
| Tracks                                             |                                                             | Sprocket bus                                              | Sprocket bushings worn, front & rear idlers show some damage, bottom |                                         |  |  |  |  |  |
| Rubi                                               | ber: Fair                                                   | rollers fair and tracks have cuts (RH) and tears LH & RH. |                                                                      |                                         |  |  |  |  |  |
| Sproc                                              |                                                             |                                                           | <u> </u>                                                             |                                         |  |  |  |  |  |
| Bushir                                             |                                                             |                                                           |                                                                      |                                         |  |  |  |  |  |
| Rolle                                              |                                                             |                                                           |                                                                      |                                         |  |  |  |  |  |
|                                                    | ller: Fair                                                  | 10/                                                       |                                                                      |                                         |  |  |  |  |  |
| Bucket                                             |                                                             | wear noted ii                                             | n pins & bushii                                                      | ngs.                                    |  |  |  |  |  |
| Condition                                          |                                                             |                                                           |                                                                      |                                         |  |  |  |  |  |
| Cutting ed<br>Pins & Bushin                        | <u> </u>                                                    |                                                           |                                                                      |                                         |  |  |  |  |  |
| Cyline                                             | J - 1                                                       |                                                           |                                                                      |                                         |  |  |  |  |  |
| Boom                                               |                                                             |                                                           | n pins & bushii                                                      | ngs.                                    |  |  |  |  |  |
| Condit                                             | ion: Satisfactory                                           |                                                           |                                                                      | Ĭ                                       |  |  |  |  |  |
| Pins & Bushir                                      |                                                             |                                                           |                                                                      |                                         |  |  |  |  |  |
| Cylinde                                            | ers: Satisfactory                                           |                                                           |                                                                      |                                         |  |  |  |  |  |
| Machine                                            |                                                             |                                                           | tches front and                                                      | d rear paint.                           |  |  |  |  |  |
| Sheet Me                                           |                                                             |                                                           |                                                                      |                                         |  |  |  |  |  |
|                                                    | int: Fair                                                   |                                                           |                                                                      |                                         |  |  |  |  |  |
|                                                    | ard:                                                        | Face to 1.1                                               | I A /O I                                                             | naturally assessment to the to the      |  |  |  |  |  |
|                                                    | Satisfactory                                                |                                                           | •                                                                    | · · · · · · · · · · · · · · · · · · ·   |  |  |  |  |  |
|                                                    |                                                             |                                                           | auge does not                                                        | WOIK.                                   |  |  |  |  |  |
|                                                    |                                                             |                                                           |                                                                      |                                         |  |  |  |  |  |
| _                                                  |                                                             |                                                           |                                                                      |                                         |  |  |  |  |  |
| Hea                                                |                                                             |                                                           |                                                                      |                                         |  |  |  |  |  |
| Rear Gua<br>Cab<br>Do<br>Gla<br>S<br>Air Condition | soor: Satisfactory sss: Satisfactory eat: Satisfactory Fair | tachometer g                                              | olow, A/C does<br>auge does not                                      | not work, compressor belt noisy & work. |  |  |  |  |  |