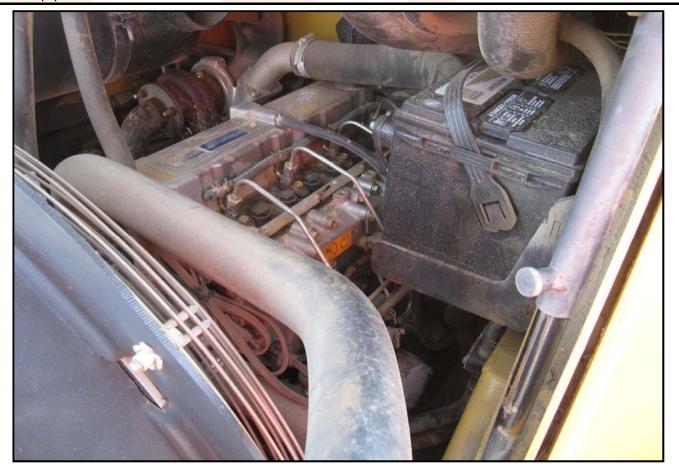

|                                                    |                                                             | Inspection Date                                           | 4/17/2010                                                            | Equipment # MC948                       |  |  |  |  |  |
|----------------------------------------------------|-------------------------------------------------------------|-----------------------------------------------------------|----------------------------------------------------------------------|-----------------------------------------|--|--|--|--|--|
| Make: ASV                                          |                                                             | Model SR8                                                 |                                                                      | Year:                                   |  |  |  |  |  |
| Type of Equip.                                     | multi terrain load                                          |                                                           | 1512                                                                 | S/N: <b>SEA00657</b>                    |  |  |  |  |  |
| Bucket Widths                                      | 72"                                                         | Pad Width:                                                | 20"                                                                  | Attachments: N/A                        |  |  |  |  |  |
|                                                    | N/A, Excellent, Good,                                       | i ad Widtii.                                              | 20                                                                   |                                         |  |  |  |  |  |
| _                                                  | actory, Fair, Poor                                          |                                                           |                                                                      | Comments                                |  |  |  |  |  |
| Overall<br>Appearance:                             | Satisfactory                                                | Unit has power                                            | Unit has power quick attach for bucket and high flow hydraulics.     |                                         |  |  |  |  |  |
| Operating Condition:                               | Fair                                                        | See notes on                                              | See notes on joystick.                                               |                                         |  |  |  |  |  |
| Engine                                             |                                                             | Cranks easily                                             | , runs good.                                                         |                                         |  |  |  |  |  |
|                                                    | Mfg: Perkins                                                |                                                           |                                                                      |                                         |  |  |  |  |  |
| Run / St                                           |                                                             |                                                           |                                                                      |                                         |  |  |  |  |  |
| Oil Lea                                            |                                                             |                                                           |                                                                      |                                         |  |  |  |  |  |
| Batter                                             |                                                             |                                                           |                                                                      |                                         |  |  |  |  |  |
| Cooling System Hydraulic                           | em: Salistaciony                                            |                                                           | ystick functions                                                     | e eluggiehly                            |  |  |  |  |  |
| Pum                                                | Satisfactory                                                |                                                           | ystick fullctions                                                    | s sluggistily.                          |  |  |  |  |  |
| Val                                                | <u> </u>                                                    |                                                           |                                                                      |                                         |  |  |  |  |  |
|                                                    | es: Satisfactory                                            |                                                           |                                                                      |                                         |  |  |  |  |  |
| Oil Lea                                            |                                                             |                                                           |                                                                      |                                         |  |  |  |  |  |
| Tracks                                             |                                                             | Sprocket bus                                              | Sprocket bushings worn, front & rear idlers show some damage, bottom |                                         |  |  |  |  |  |
| Rubi                                               | ber: Fair                                                   | rollers fair and tracks have cuts (RH) and tears LH & RH. |                                                                      |                                         |  |  |  |  |  |
| Sproc                                              |                                                             |                                                           | <u> </u>                                                             |                                         |  |  |  |  |  |
| Bushir                                             |                                                             |                                                           |                                                                      |                                         |  |  |  |  |  |
| Rolle                                              |                                                             |                                                           |                                                                      |                                         |  |  |  |  |  |
|                                                    | ller: Fair                                                  | 10/                                                       |                                                                      |                                         |  |  |  |  |  |
| Bucket                                             |                                                             | wear noted ii                                             | n pins & bushii                                                      | ngs.                                    |  |  |  |  |  |
| Condition                                          |                                                             |                                                           |                                                                      |                                         |  |  |  |  |  |
| Cutting ed<br>Pins & Bushin                        | <u> </u>                                                    |                                                           |                                                                      |                                         |  |  |  |  |  |
| Cyline                                             | J - 1                                                       |                                                           |                                                                      |                                         |  |  |  |  |  |
| Boom                                               |                                                             |                                                           | n pins & bushii                                                      | ngs.                                    |  |  |  |  |  |
| Condit                                             | ion: Satisfactory                                           |                                                           |                                                                      | Ĭ                                       |  |  |  |  |  |
| Pins & Bushir                                      |                                                             |                                                           |                                                                      |                                         |  |  |  |  |  |
| Cylinde                                            | ers: Satisfactory                                           |                                                           |                                                                      |                                         |  |  |  |  |  |
| Machine                                            |                                                             |                                                           | tches front and                                                      | d rear paint.                           |  |  |  |  |  |
| Sheet Me                                           |                                                             |                                                           |                                                                      |                                         |  |  |  |  |  |
|                                                    | int: Fair                                                   |                                                           |                                                                      |                                         |  |  |  |  |  |
|                                                    | ard:                                                        | Face to 1.1                                               | I A /O I                                                             | naturally assessment to the to the      |  |  |  |  |  |
|                                                    | Satisfactory                                                |                                                           | •                                                                    | · · · · · · · · · · · · · · · · · · ·   |  |  |  |  |  |
|                                                    |                                                             |                                                           | auge does not                                                        | WOIK.                                   |  |  |  |  |  |
|                                                    |                                                             |                                                           |                                                                      |                                         |  |  |  |  |  |
| _                                                  |                                                             |                                                           |                                                                      |                                         |  |  |  |  |  |
| Hea                                                |                                                             |                                                           |                                                                      |                                         |  |  |  |  |  |
| Rear Gua<br>Cab<br>Do<br>Gla<br>S<br>Air Condition | soor: Satisfactory sss: Satisfactory eat: Satisfactory Fair | tachometer g                                              | olow, A/C does<br>auge does not                                      | not work, compressor belt noisy & work. |  |  |  |  |  |