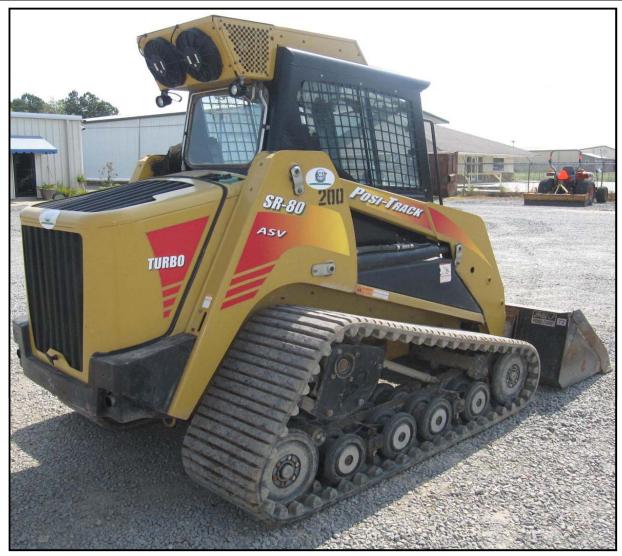

|                                                    |                                                             | Inspection Date                                           | 4/17/2010                                                            | Equipment # MC948                       |  |  |  |  |  |
|----------------------------------------------------|-------------------------------------------------------------|-----------------------------------------------------------|----------------------------------------------------------------------|-----------------------------------------|--|--|--|--|--|
| Make: ASV                                          |                                                             | Model SR8                                                 |                                                                      | Year:                                   |  |  |  |  |  |
| Type of Equip.                                     | multi terrain load                                          |                                                           | 1512                                                                 | S/N: <b>SEA00657</b>                    |  |  |  |  |  |
| Bucket Widths                                      | 72"                                                         | Pad Width:                                                | 20"                                                                  | Attachments: N/A                        |  |  |  |  |  |
|                                                    | N/A, Excellent, Good,                                       | i ad Widtii.                                              | 20                                                                   |                                         |  |  |  |  |  |
| _                                                  | actory, Fair, Poor                                          |                                                           |                                                                      | Comments                                |  |  |  |  |  |
| Overall<br>Appearance:                             | Satisfactory                                                | Unit has power                                            | Unit has power quick attach for bucket and high flow hydraulics.     |                                         |  |  |  |  |  |
| Operating Condition:                               | Fair                                                        | See notes on                                              | See notes on joystick.                                               |                                         |  |  |  |  |  |
| Engine                                             |                                                             | Cranks easily                                             | , runs good.                                                         |                                         |  |  |  |  |  |
|                                                    | Mfg: Perkins                                                |                                                           |                                                                      |                                         |  |  |  |  |  |
| Run / St                                           |                                                             |                                                           |                                                                      |                                         |  |  |  |  |  |
| Oil Lea                                            |                                                             |                                                           |                                                                      |                                         |  |  |  |  |  |
| Batter                                             |                                                             |                                                           |                                                                      |                                         |  |  |  |  |  |
| Cooling System Hydraulic                           | em: Salistaciony                                            |                                                           | ystick functions                                                     | e eluggiehly                            |  |  |  |  |  |
| Pum                                                | Satisfactory                                                |                                                           | ystick fullctions                                                    | s sluggistily.                          |  |  |  |  |  |
| Val                                                | <u> </u>                                                    |                                                           |                                                                      |                                         |  |  |  |  |  |
|                                                    | es: Satisfactory                                            |                                                           |                                                                      |                                         |  |  |  |  |  |
| Oil Lea                                            |                                                             |                                                           |                                                                      |                                         |  |  |  |  |  |
| Tracks                                             |                                                             | Sprocket bus                                              | Sprocket bushings worn, front & rear idlers show some damage, bottom |                                         |  |  |  |  |  |
| Rubi                                               | ber: Fair                                                   | rollers fair and tracks have cuts (RH) and tears LH & RH. |                                                                      |                                         |  |  |  |  |  |
| Sproc                                              |                                                             |                                                           | <u> </u>                                                             |                                         |  |  |  |  |  |
| Bushir                                             |                                                             |                                                           |                                                                      |                                         |  |  |  |  |  |
| Rolle                                              |                                                             |                                                           |                                                                      |                                         |  |  |  |  |  |
|                                                    | ller: Fair                                                  | 10/                                                       |                                                                      |                                         |  |  |  |  |  |
| Bucket                                             |                                                             | wear noted ii                                             | n pins & bushii                                                      | ngs.                                    |  |  |  |  |  |
| Condition                                          |                                                             |                                                           |                                                                      |                                         |  |  |  |  |  |
| Cutting ed<br>Pins & Bushin                        | <u> </u>                                                    |                                                           |                                                                      |                                         |  |  |  |  |  |
| Cyline                                             | J - 1                                                       |                                                           |                                                                      |                                         |  |  |  |  |  |
| Boom                                               |                                                             |                                                           | n pins & bushii                                                      | ngs.                                    |  |  |  |  |  |
| Condit                                             | ion: Satisfactory                                           |                                                           |                                                                      | Ĭ                                       |  |  |  |  |  |
| Pins & Bushir                                      |                                                             |                                                           |                                                                      |                                         |  |  |  |  |  |
| Cylinde                                            | ers: Satisfactory                                           |                                                           |                                                                      |                                         |  |  |  |  |  |
| Machine                                            |                                                             |                                                           | tches front and                                                      | d rear paint.                           |  |  |  |  |  |
| Sheet Me                                           |                                                             |                                                           |                                                                      |                                         |  |  |  |  |  |
|                                                    | int: Fair                                                   |                                                           |                                                                      |                                         |  |  |  |  |  |
|                                                    | ard:                                                        | Face to 1.1                                               | I A /O I                                                             | naturally assessment to the to the      |  |  |  |  |  |
|                                                    | Satisfactory                                                |                                                           | •                                                                    | · · · · · · · · · · · · · · · · · · ·   |  |  |  |  |  |
|                                                    |                                                             |                                                           | auge does not                                                        | WOIK.                                   |  |  |  |  |  |
|                                                    |                                                             |                                                           |                                                                      |                                         |  |  |  |  |  |
| _                                                  |                                                             |                                                           |                                                                      |                                         |  |  |  |  |  |
| Hea                                                |                                                             |                                                           |                                                                      |                                         |  |  |  |  |  |
| Rear Gua<br>Cab<br>Do<br>Gla<br>S<br>Air Condition | soor: Satisfactory sss: Satisfactory eat: Satisfactory Fair | tachometer g                                              | olow, A/C does<br>auge does not                                      | not work, compressor belt noisy & work. |  |  |  |  |  |

Inspection Date 4/17/2010 Equipment # MC948

Make: ASV Model SR80 Year: 0

Type of Equip. multi terrain loader Hour Meter 1512 S/N: SEA00657

| In        |       |                      | spection Date |      | 4/17/2010 |      | Equipment # |       | MC948 |
|-----------|-------|----------------------|---------------|------|-----------|------|-------------|-------|-------|
| Make:     | ASV   |                      | Model         | SR80 | 0         |      |             | Year: | 0     |
| Type of E | quip. | multi terrain loader | Hour M        | eter | 1512      | S/N: | SEA0        | 0657  |       |