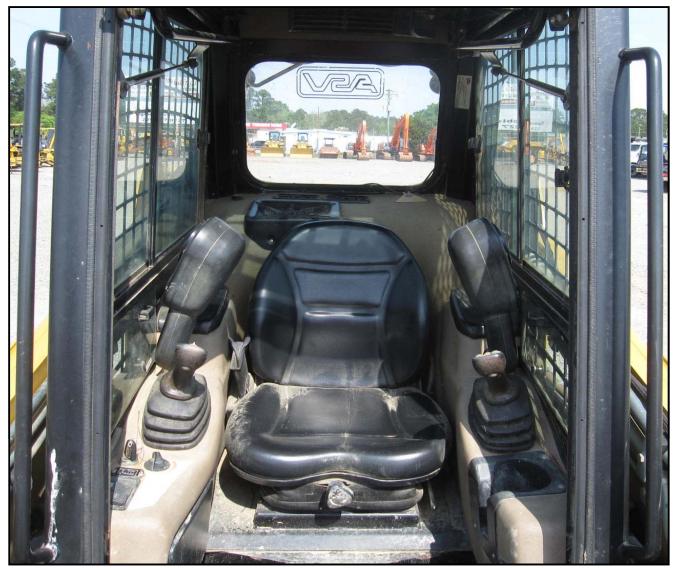

|                                                    |                                                             | Inspection Date                                           | 4/17/2010                                                            | Equipment # MC948                       |  |  |  |  |  |
|----------------------------------------------------|-------------------------------------------------------------|-----------------------------------------------------------|----------------------------------------------------------------------|-----------------------------------------|--|--|--|--|--|
| Make: ASV                                          |                                                             | Model SR8                                                 |                                                                      | Year:                                   |  |  |  |  |  |
| Type of Equip.                                     | multi terrain load                                          |                                                           | 1512                                                                 | S/N: <b>SEA00657</b>                    |  |  |  |  |  |
| Bucket Widths                                      | 72"                                                         | Pad Width:                                                | 20"                                                                  | Attachments: N/A                        |  |  |  |  |  |
|                                                    | N/A, Excellent, Good,                                       | i ad Widtii.                                              | 20                                                                   |                                         |  |  |  |  |  |
| _                                                  | actory, Fair, Poor                                          |                                                           |                                                                      | Comments                                |  |  |  |  |  |
| Overall<br>Appearance:                             | Satisfactory                                                | Unit has power                                            | Unit has power quick attach for bucket and high flow hydraulics.     |                                         |  |  |  |  |  |
| Operating Condition:                               | Fair                                                        | See notes on                                              | See notes on joystick.                                               |                                         |  |  |  |  |  |
| Engine                                             |                                                             | Cranks easily                                             | , runs good.                                                         |                                         |  |  |  |  |  |
|                                                    | Mfg: Perkins                                                |                                                           |                                                                      |                                         |  |  |  |  |  |
| Run / St                                           |                                                             |                                                           |                                                                      |                                         |  |  |  |  |  |
| Oil Lea                                            |                                                             |                                                           |                                                                      |                                         |  |  |  |  |  |
| Batter                                             |                                                             |                                                           |                                                                      |                                         |  |  |  |  |  |
| Cooling System Hydraulic                           | em: Salistaciony                                            |                                                           | ystick functions                                                     | e eluggiehly                            |  |  |  |  |  |
| Pum                                                | Satisfactory                                                |                                                           | ystick fullctions                                                    | s sluggistily.                          |  |  |  |  |  |
| Val                                                | <u> </u>                                                    |                                                           |                                                                      |                                         |  |  |  |  |  |
|                                                    | es: Satisfactory                                            |                                                           |                                                                      |                                         |  |  |  |  |  |
| Oil Lea                                            |                                                             |                                                           |                                                                      |                                         |  |  |  |  |  |
| Tracks                                             |                                                             | Sprocket bus                                              | Sprocket bushings worn, front & rear idlers show some damage, bottom |                                         |  |  |  |  |  |
| Rubi                                               | ber: Fair                                                   | rollers fair and tracks have cuts (RH) and tears LH & RH. |                                                                      |                                         |  |  |  |  |  |
| Sproc                                              |                                                             |                                                           | <u> </u>                                                             |                                         |  |  |  |  |  |
| Bushir                                             |                                                             |                                                           |                                                                      |                                         |  |  |  |  |  |
| Rolle                                              |                                                             |                                                           |                                                                      |                                         |  |  |  |  |  |
|                                                    | ller: Fair                                                  | 10/                                                       |                                                                      |                                         |  |  |  |  |  |
| Bucket                                             |                                                             | wear noted ii                                             | n pins & bushii                                                      | ngs.                                    |  |  |  |  |  |
| Condition                                          |                                                             |                                                           |                                                                      |                                         |  |  |  |  |  |
| Cutting ed<br>Pins & Bushin                        | <u> </u>                                                    |                                                           |                                                                      |                                         |  |  |  |  |  |
| Cyline                                             | J - 1                                                       |                                                           |                                                                      |                                         |  |  |  |  |  |
| Boom                                               |                                                             |                                                           | n pins & bushii                                                      | ngs.                                    |  |  |  |  |  |
| Condit                                             | ion: Satisfactory                                           |                                                           |                                                                      | Ĭ                                       |  |  |  |  |  |
| Pins & Bushir                                      |                                                             |                                                           |                                                                      |                                         |  |  |  |  |  |
| Cylinde                                            | ers: Satisfactory                                           |                                                           |                                                                      |                                         |  |  |  |  |  |
| Machine                                            |                                                             |                                                           | tches front and                                                      | d rear paint.                           |  |  |  |  |  |
| Sheet Me                                           |                                                             |                                                           |                                                                      |                                         |  |  |  |  |  |
|                                                    | int: Fair                                                   |                                                           |                                                                      |                                         |  |  |  |  |  |
|                                                    | ard:                                                        | Face to 1.1                                               | I A /O I                                                             | naturally assessment to the to the      |  |  |  |  |  |
|                                                    | Satisfactory                                                |                                                           | •                                                                    | · · · · · · · · · · · · · · · · · · ·   |  |  |  |  |  |
|                                                    |                                                             |                                                           | auge does not                                                        | WOIK.                                   |  |  |  |  |  |
|                                                    |                                                             |                                                           |                                                                      |                                         |  |  |  |  |  |
| _                                                  |                                                             |                                                           |                                                                      |                                         |  |  |  |  |  |
| Hea                                                |                                                             |                                                           |                                                                      |                                         |  |  |  |  |  |
| Rear Gua<br>Cab<br>Do<br>Gla<br>S<br>Air Condition | soor: Satisfactory sss: Satisfactory eat: Satisfactory Fair | tachometer g                                              | olow, A/C does<br>auge does not                                      | not work, compressor belt noisy & work. |  |  |  |  |  |