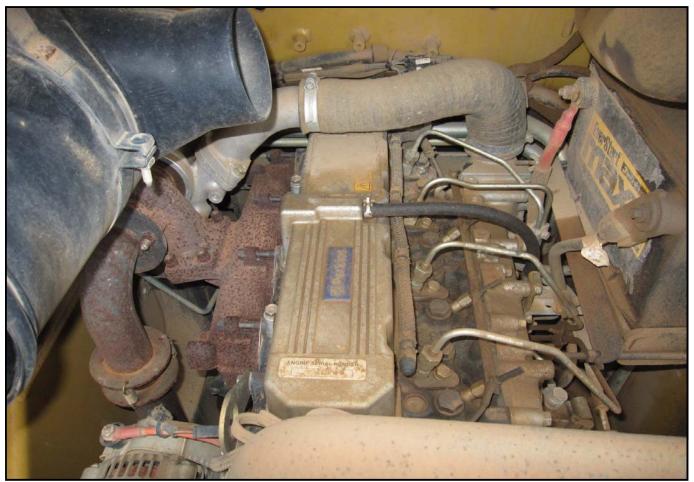

|                        | Inc                                 | spection Date        | 11/23/2009       | Equipment # MC866                              |  |  |  |
|------------------------|-------------------------------------|----------------------|------------------|------------------------------------------------|--|--|--|
| Make: ACV              | Ш                                   |                      |                  |                                                |  |  |  |
| Make: ASV              |                                     | Model SR-7           | Year:            |                                                |  |  |  |
| Type of Equip.         | multi terrain loader                | Hour Meter:          | 1571             | S/N: SSA00234                                  |  |  |  |
| Bucket Widths          | 72"                                 | Pad Width:           | 15"              | Attachments: Forks, trencher, harley rake      |  |  |  |
| •                      | Excellent, Good,<br>ory, Fair, Poor | Comments             |                  |                                                |  |  |  |
| Overall<br>Appearance: | Satisfactory                        |                      |                  |                                                |  |  |  |
| Operating Condition:   | Fair                                |                      |                  |                                                |  |  |  |
| Engine                 |                                     | <b>Engine starts</b> | and runs.        |                                                |  |  |  |
| Mfg:                   | Perkins                             |                      |                  |                                                |  |  |  |
| Run / Start:           | yes                                 |                      |                  |                                                |  |  |  |
| Oil Leaks:             | minor                               |                      |                  |                                                |  |  |  |
| Batteries:             | Satisfactory                        |                      |                  |                                                |  |  |  |
| Cooling System:        | Satisfactory                        |                      |                  |                                                |  |  |  |
| Hydraulic              |                                     | Left joystick c      | ontrol leaks. N  | Machine has a hydraulic leak under cab. Left   |  |  |  |
| Pumps:                 | Satisfactory                        | bucket cylinde       | er leaks.        | •                                              |  |  |  |
| Valves:                | Satisfactory                        |                      |                  |                                                |  |  |  |
| Lines:                 | Satisfactory                        |                      |                  |                                                |  |  |  |
| Oil Leaks:             | yes                                 |                      |                  |                                                |  |  |  |
| Tracks                 |                                     | Rubber missi         | ng from tracks   | - see pictures. Left track pops when           |  |  |  |
| Condition:             | Fair                                | operated.            |                  |                                                |  |  |  |
| Rollers:               |                                     |                      |                  |                                                |  |  |  |
| Width:                 | 15"                                 |                      |                  |                                                |  |  |  |
| Bucket                 |                                     |                      |                  |                                                |  |  |  |
| Condition:             |                                     |                      |                  |                                                |  |  |  |
| Cutting Edge:          | Satisfactory                        |                      |                  |                                                |  |  |  |
| Pins & Bushings:       |                                     |                      |                  |                                                |  |  |  |
| Cylinder:              |                                     |                      |                  |                                                |  |  |  |
| Boom                   |                                     |                      |                  |                                                |  |  |  |
| Condition:             | - Janora Gray                       |                      |                  |                                                |  |  |  |
| Pins & Bushings:       |                                     |                      |                  |                                                |  |  |  |
| Cylinders:             | Satisfactory                        |                      |                  |                                                |  |  |  |
| Machine                |                                     | Hood latch br        | oken, left quicl | c attachment lock broken (inoperable). 2       |  |  |  |
| Sheet Metal:           |                                     | _                    |                  | r (ID E574) with machine has a 42" hitch, will |  |  |  |
| Paint:                 | Fair                                |                      |                  | n 00243) has caster wheels bearings out,       |  |  |  |
| :                      |                                     | spindle dama         | ge. Has hydra    | ulic oil leak at gear box.                     |  |  |  |
| Cab                    |                                     |                      |                  |                                                |  |  |  |
| Door:                  | _                                   |                      |                  |                                                |  |  |  |
| Glass:                 |                                     |                      |                  |                                                |  |  |  |
| Seat:                  |                                     |                      |                  |                                                |  |  |  |
| Air Conditioner:       |                                     |                      |                  |                                                |  |  |  |
| Heater:                | n/a                                 |                      |                  |                                                |  |  |  |