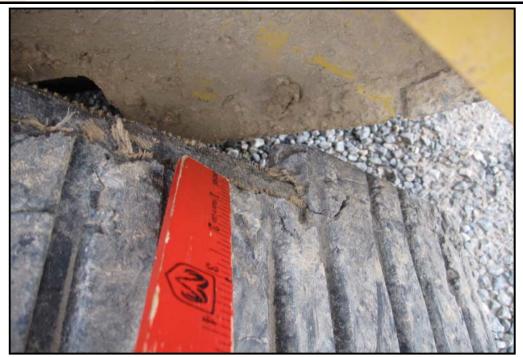

|                        | Inc                                 | spection Date        | 11/23/2009       | Equipment # MC866                              |  |  |  |
|------------------------|-------------------------------------|----------------------|------------------|------------------------------------------------|--|--|--|
| Make: ACV              | Ш                                   |                      |                  |                                                |  |  |  |
| Make: ASV              |                                     | Model SR-7           | Year:            |                                                |  |  |  |
| Type of Equip.         | multi terrain loader                | Hour Meter:          | 1571             | S/N: SSA00234                                  |  |  |  |
| Bucket Widths          | 72"                                 | Pad Width:           | 15"              | Attachments: Forks, trencher, harley rake      |  |  |  |
| •                      | Excellent, Good,<br>ory, Fair, Poor | Comments             |                  |                                                |  |  |  |
| Overall<br>Appearance: | Satisfactory                        |                      |                  |                                                |  |  |  |
| Operating Condition:   | Fair                                |                      |                  |                                                |  |  |  |
| Engine                 |                                     | <b>Engine starts</b> | and runs.        |                                                |  |  |  |
| Mfg:                   | Perkins                             |                      |                  |                                                |  |  |  |
| Run / Start:           | yes                                 |                      |                  |                                                |  |  |  |
| Oil Leaks:             | minor                               |                      |                  |                                                |  |  |  |
| Batteries:             | Satisfactory                        |                      |                  |                                                |  |  |  |
| Cooling System:        | Satisfactory                        |                      |                  |                                                |  |  |  |
| Hydraulic              |                                     | Left joystick c      | ontrol leaks. N  | Machine has a hydraulic leak under cab. Left   |  |  |  |
| Pumps:                 | Satisfactory                        | bucket cylinde       | er leaks.        | •                                              |  |  |  |
| Valves:                | Satisfactory                        |                      |                  |                                                |  |  |  |
| Lines:                 | Satisfactory                        |                      |                  |                                                |  |  |  |
| Oil Leaks:             | yes                                 |                      |                  |                                                |  |  |  |
| Tracks                 |                                     | Rubber missi         | ng from tracks   | - see pictures. Left track pops when           |  |  |  |
| Condition:             | Fair                                | operated.            |                  |                                                |  |  |  |
| Rollers:               |                                     |                      |                  |                                                |  |  |  |
| Width:                 | 15"                                 |                      |                  |                                                |  |  |  |
| Bucket                 |                                     |                      |                  |                                                |  |  |  |
| Condition:             |                                     |                      |                  |                                                |  |  |  |
| Cutting Edge:          | Satisfactory                        |                      |                  |                                                |  |  |  |
| Pins & Bushings:       |                                     |                      |                  |                                                |  |  |  |
| Cylinder:              |                                     |                      |                  |                                                |  |  |  |
| Boom                   |                                     |                      |                  |                                                |  |  |  |
| Condition:             | - Janora Gray                       |                      |                  |                                                |  |  |  |
| Pins & Bushings:       |                                     |                      |                  |                                                |  |  |  |
| Cylinders:             | Satisfactory                        |                      |                  |                                                |  |  |  |
| Machine                |                                     | Hood latch br        | oken, left quicl | c attachment lock broken (inoperable). 2       |  |  |  |
| Sheet Metal:           |                                     | _                    |                  | r (ID E574) with machine has a 42" hitch, will |  |  |  |
| Paint:                 | Fair                                |                      |                  | n 00243) has caster wheels bearings out,       |  |  |  |
| :                      |                                     | spindle dama         | ge. Has hydra    | ulic oil leak at gear box.                     |  |  |  |
| Cab                    |                                     |                      |                  |                                                |  |  |  |
| Door:                  | _                                   |                      |                  |                                                |  |  |  |
| Glass:                 |                                     |                      |                  |                                                |  |  |  |
| Seat:                  |                                     |                      |                  |                                                |  |  |  |
| Air Conditioner:       |                                     |                      |                  |                                                |  |  |  |
| Heater:                | n/a                                 |                      |                  |                                                |  |  |  |