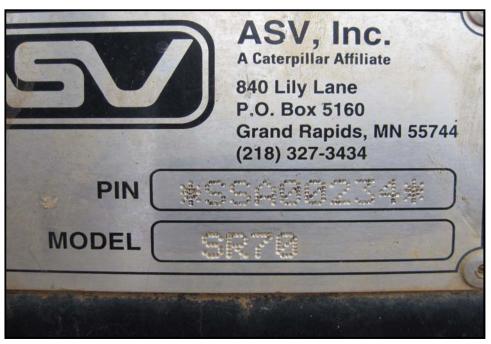

|                        | Inc                                 | spection Date        | 11/23/2009       | Equipment # MC866                              |  |  |  |
|------------------------|-------------------------------------|----------------------|------------------|------------------------------------------------|--|--|--|
| Make: ACV              | Ш                                   |                      |                  |                                                |  |  |  |
| Make: ASV              |                                     | Model SR-7           | Year:            |                                                |  |  |  |
| Type of Equip.         | multi terrain loader                | Hour Meter:          | 1571             | S/N: SSA00234                                  |  |  |  |
| Bucket Widths          | 72"                                 | Pad Width:           | 15"              | Attachments: Forks, trencher, harley rake      |  |  |  |
| •                      | Excellent, Good,<br>ory, Fair, Poor | Comments             |                  |                                                |  |  |  |
| Overall<br>Appearance: | Satisfactory                        |                      |                  |                                                |  |  |  |
| Operating Condition:   | Fair                                |                      |                  |                                                |  |  |  |
| Engine                 |                                     | <b>Engine starts</b> | and runs.        |                                                |  |  |  |
| Mfg:                   | Perkins                             |                      |                  |                                                |  |  |  |
| Run / Start:           | yes                                 |                      |                  |                                                |  |  |  |
| Oil Leaks:             | minor                               |                      |                  |                                                |  |  |  |
| Batteries:             | Satisfactory                        |                      |                  |                                                |  |  |  |
| Cooling System:        | Satisfactory                        |                      |                  |                                                |  |  |  |
| Hydraulic              |                                     | Left joystick c      | ontrol leaks. N  | Machine has a hydraulic leak under cab. Left   |  |  |  |
| Pumps:                 | Satisfactory                        | bucket cylinde       | er leaks.        | •                                              |  |  |  |
| Valves:                | Satisfactory                        |                      |                  |                                                |  |  |  |
| Lines:                 | Satisfactory                        |                      |                  |                                                |  |  |  |
| Oil Leaks:             | yes                                 |                      |                  |                                                |  |  |  |
| Tracks                 |                                     | Rubber missi         | ng from tracks   | - see pictures. Left track pops when           |  |  |  |
| Condition:             | Fair                                | operated.            |                  |                                                |  |  |  |
| Rollers:               |                                     |                      |                  |                                                |  |  |  |
| Width:                 | 15"                                 |                      |                  |                                                |  |  |  |
| Bucket                 |                                     |                      |                  |                                                |  |  |  |
| Condition:             |                                     |                      |                  |                                                |  |  |  |
| Cutting Edge:          | Satisfactory                        |                      |                  |                                                |  |  |  |
| Pins & Bushings:       |                                     |                      |                  |                                                |  |  |  |
| Cylinder:              |                                     |                      |                  |                                                |  |  |  |
| Boom                   |                                     |                      |                  |                                                |  |  |  |
| Condition:             | - Janora Gray                       |                      |                  |                                                |  |  |  |
| Pins & Bushings:       |                                     |                      |                  |                                                |  |  |  |
| Cylinders:             | Satisfactory                        |                      |                  |                                                |  |  |  |
| Machine                |                                     | Hood latch br        | oken, left quicl | c attachment lock broken (inoperable). 2       |  |  |  |
| Sheet Metal:           |                                     | _                    |                  | r (ID E574) with machine has a 42" hitch, will |  |  |  |
| Paint:                 | Fair                                |                      |                  | n 00243) has caster wheels bearings out,       |  |  |  |
| :                      |                                     | spindle dama         | ge. Has hydra    | ulic oil leak at gear box.                     |  |  |  |
| Cab                    |                                     |                      |                  |                                                |  |  |  |
| Door:                  | _                                   |                      |                  |                                                |  |  |  |
| Glass:                 |                                     |                      |                  |                                                |  |  |  |
| Seat:                  |                                     |                      |                  |                                                |  |  |  |
| Air Conditioner:       |                                     |                      |                  |                                                |  |  |  |
| Heater:                | n/a                                 |                      |                  |                                                |  |  |  |

Inspection Date 11/23/2009 Equipment # MC866

Make: ASV Model SR-70 Year: 0

Type of Equip. multi terrain loader Hour Meter 1571 S/N: SSA00234

Additional Comments:

The information contained in this report is informative only. It is recommended that you conduct your own inspection prior to purchase. There is no warranty, express or implied and no warranty of fitness or merchantability.