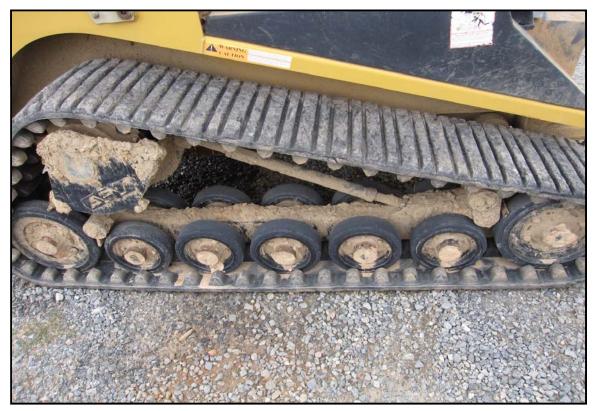

|                        | Inc                                 | spection Date        | 11/23/2009       | Equipment # MC866                              |  |  |  |
|------------------------|-------------------------------------|----------------------|------------------|------------------------------------------------|--|--|--|
| Make: ACV              | Ш                                   |                      |                  |                                                |  |  |  |
| Make: ASV              |                                     | Model SR-7           | Year:            |                                                |  |  |  |
| Type of Equip.         | multi terrain loader                | Hour Meter:          | 1571             | S/N: SSA00234                                  |  |  |  |
| Bucket Widths          | 72"                                 | Pad Width:           | 15"              | Attachments: Forks, trencher, harley rake      |  |  |  |
| •                      | Excellent, Good,<br>ory, Fair, Poor | Comments             |                  |                                                |  |  |  |
| Overall<br>Appearance: | Satisfactory                        |                      |                  |                                                |  |  |  |
| Operating Condition:   | Fair                                |                      |                  |                                                |  |  |  |
| Engine                 |                                     | <b>Engine starts</b> | and runs.        |                                                |  |  |  |
| Mfg:                   | Perkins                             |                      |                  |                                                |  |  |  |
| Run / Start:           | yes                                 |                      |                  |                                                |  |  |  |
| Oil Leaks:             | minor                               |                      |                  |                                                |  |  |  |
| Batteries:             | Satisfactory                        |                      |                  |                                                |  |  |  |
| Cooling System:        | Satisfactory                        |                      |                  |                                                |  |  |  |
| Hydraulic              |                                     | Left joystick c      | ontrol leaks. N  | Machine has a hydraulic leak under cab. Left   |  |  |  |
| Pumps:                 | Satisfactory                        | bucket cylinde       | er leaks.        | •                                              |  |  |  |
| Valves:                | Satisfactory                        |                      |                  |                                                |  |  |  |
| Lines:                 | Satisfactory                        |                      |                  |                                                |  |  |  |
| Oil Leaks:             | yes                                 |                      |                  |                                                |  |  |  |
| Tracks                 |                                     | Rubber missi         | ng from tracks   | - see pictures. Left track pops when           |  |  |  |
| Condition:             | Fair                                | operated.            |                  |                                                |  |  |  |
| Rollers:               |                                     |                      |                  |                                                |  |  |  |
| Width:                 | 15"                                 |                      |                  |                                                |  |  |  |
| Bucket                 |                                     |                      |                  |                                                |  |  |  |
| Condition:             |                                     |                      |                  |                                                |  |  |  |
| Cutting Edge:          | Satisfactory                        |                      |                  |                                                |  |  |  |
| Pins & Bushings:       |                                     |                      |                  |                                                |  |  |  |
| Cylinder:              |                                     |                      |                  |                                                |  |  |  |
| Boom                   |                                     |                      |                  |                                                |  |  |  |
| Condition:             | - Janora Gray                       |                      |                  |                                                |  |  |  |
| Pins & Bushings:       |                                     |                      |                  |                                                |  |  |  |
| Cylinders:             | Satisfactory                        |                      |                  |                                                |  |  |  |
| Machine                |                                     | Hood latch br        | oken, left quicl | c attachment lock broken (inoperable). 2       |  |  |  |
| Sheet Metal:           |                                     | _                    |                  | r (ID E574) with machine has a 42" hitch, will |  |  |  |
| Paint:                 | Fair                                |                      |                  | n 00243) has caster wheels bearings out,       |  |  |  |
| :                      |                                     | spindle dama         | ge. Has hydra    | ulic oil leak at gear box.                     |  |  |  |
| Cab                    |                                     |                      |                  |                                                |  |  |  |
| Door:                  | _                                   |                      |                  |                                                |  |  |  |
| Glass:                 |                                     |                      |                  |                                                |  |  |  |
| Seat:                  |                                     |                      |                  |                                                |  |  |  |
| Air Conditioner:       |                                     |                      |                  |                                                |  |  |  |
| Heater:                | n/a                                 |                      |                  |                                                |  |  |  |