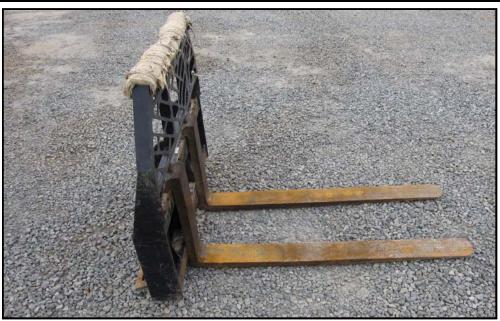

|                        | Inc                                 | spection Date        | 11/23/2009       | Equipment # MC866                              |  |  |  |
|------------------------|-------------------------------------|----------------------|------------------|------------------------------------------------|--|--|--|
| Make: ACV              | Ш                                   |                      |                  |                                                |  |  |  |
| Make: ASV              |                                     | Model SR-7           | Year:            |                                                |  |  |  |
| Type of Equip.         | multi terrain loader                | Hour Meter:          | 1571             | S/N: SSA00234                                  |  |  |  |
| Bucket Widths          | 72"                                 | Pad Width:           | 15"              | Attachments: Forks, trencher, harley rake      |  |  |  |
| •                      | Excellent, Good,<br>ory, Fair, Poor | Comments             |                  |                                                |  |  |  |
| Overall<br>Appearance: | Satisfactory                        |                      |                  |                                                |  |  |  |
| Operating Condition:   | Fair                                |                      |                  |                                                |  |  |  |
| Engine                 |                                     | <b>Engine starts</b> | and runs.        |                                                |  |  |  |
| Mfg:                   | Perkins                             |                      |                  |                                                |  |  |  |
| Run / Start:           | yes                                 |                      |                  |                                                |  |  |  |
| Oil Leaks:             | minor                               |                      |                  |                                                |  |  |  |
| Batteries:             | Satisfactory                        |                      |                  |                                                |  |  |  |
| Cooling System:        | Satisfactory                        |                      |                  |                                                |  |  |  |
| Hydraulic              |                                     | Left joystick c      | ontrol leaks. N  | Machine has a hydraulic leak under cab. Left   |  |  |  |
| Pumps:                 | Satisfactory                        | bucket cylinde       | er leaks.        | •                                              |  |  |  |
| Valves:                | Satisfactory                        |                      |                  |                                                |  |  |  |
| Lines:                 | Satisfactory                        |                      |                  |                                                |  |  |  |
| Oil Leaks:             | yes                                 |                      |                  |                                                |  |  |  |
| Tracks                 |                                     | Rubber missi         | ng from tracks   | - see pictures. Left track pops when           |  |  |  |
| Condition:             | Fair                                | operated.            |                  |                                                |  |  |  |
| Rollers:               |                                     |                      |                  |                                                |  |  |  |
| Width:                 | 15"                                 |                      |                  |                                                |  |  |  |
| Bucket                 |                                     |                      |                  |                                                |  |  |  |
| Condition:             |                                     |                      |                  |                                                |  |  |  |
| Cutting Edge:          | Satisfactory                        |                      |                  |                                                |  |  |  |
| Pins & Bushings:       |                                     |                      |                  |                                                |  |  |  |
| Cylinder:              |                                     |                      |                  |                                                |  |  |  |
| Boom                   |                                     |                      |                  |                                                |  |  |  |
| Condition:             | - Janora Gray                       |                      |                  |                                                |  |  |  |
| Pins & Bushings:       |                                     |                      |                  |                                                |  |  |  |
| Cylinders:             | Satisfactory                        |                      |                  |                                                |  |  |  |
| Machine                |                                     | Hood latch br        | oken, left quicl | c attachment lock broken (inoperable). 2       |  |  |  |
| Sheet Metal:           |                                     | _                    |                  | r (ID E574) with machine has a 42" hitch, will |  |  |  |
| Paint:                 | Fair                                |                      |                  | n 00243) has caster wheels bearings out,       |  |  |  |
| :                      |                                     | spindle dama         | ge. Has hydra    | ulic oil leak at gear box.                     |  |  |  |
| Cab                    |                                     |                      |                  |                                                |  |  |  |
| Door:                  | _                                   |                      |                  |                                                |  |  |  |
| Glass:                 |                                     |                      |                  |                                                |  |  |  |
| Seat:                  |                                     |                      |                  |                                                |  |  |  |
| Air Conditioner:       |                                     |                      |                  |                                                |  |  |  |
| Heater:                | n/a                                 |                      |                  |                                                |  |  |  |