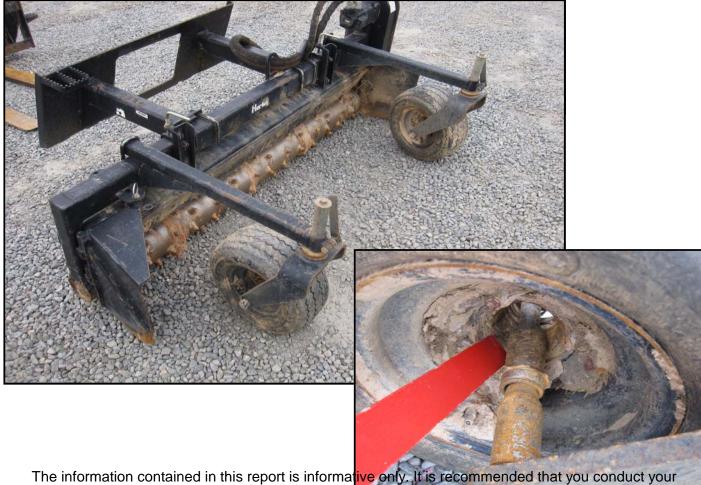

|                        | Inc                                 | spection Date        | 11/23/2009       | Equipment # MC866                              |  |  |  |
|------------------------|-------------------------------------|----------------------|------------------|------------------------------------------------|--|--|--|
| Make: ACV              | Ш                                   |                      |                  |                                                |  |  |  |
| Make: ASV              |                                     | Model SR-7           | Year:            |                                                |  |  |  |
| Type of Equip.         | multi terrain loader                | Hour Meter:          | 1571             | S/N: SSA00234                                  |  |  |  |
| Bucket Widths          | 72"                                 | Pad Width:           | 15"              | Attachments: Forks, trencher, harley rake      |  |  |  |
| •                      | Excellent, Good,<br>ory, Fair, Poor | Comments             |                  |                                                |  |  |  |
| Overall<br>Appearance: | Satisfactory                        |                      |                  |                                                |  |  |  |
| Operating Condition:   | Fair                                |                      |                  |                                                |  |  |  |
| Engine                 |                                     | <b>Engine starts</b> | and runs.        |                                                |  |  |  |
| Mfg:                   | Perkins                             |                      |                  |                                                |  |  |  |
| Run / Start:           | yes                                 |                      |                  |                                                |  |  |  |
| Oil Leaks:             | minor                               |                      |                  |                                                |  |  |  |
| Batteries:             | Satisfactory                        |                      |                  |                                                |  |  |  |
| Cooling System:        | Satisfactory                        |                      |                  |                                                |  |  |  |
| Hydraulic              |                                     | Left joystick c      | ontrol leaks. N  | Machine has a hydraulic leak under cab. Left   |  |  |  |
| Pumps:                 | Satisfactory                        | bucket cylinde       | er leaks.        | •                                              |  |  |  |
| Valves:                | Satisfactory                        |                      |                  |                                                |  |  |  |
| Lines:                 | Satisfactory                        |                      |                  |                                                |  |  |  |
| Oil Leaks:             | yes                                 |                      |                  |                                                |  |  |  |
| Tracks                 |                                     | Rubber missi         | ng from tracks   | - see pictures. Left track pops when           |  |  |  |
| Condition:             | Fair                                | operated.            |                  |                                                |  |  |  |
| Rollers:               |                                     |                      |                  |                                                |  |  |  |
| Width:                 | 15"                                 |                      |                  |                                                |  |  |  |
| Bucket                 |                                     |                      |                  |                                                |  |  |  |
| Condition:             |                                     |                      |                  |                                                |  |  |  |
| Cutting Edge:          | Satisfactory                        |                      |                  |                                                |  |  |  |
| Pins & Bushings:       |                                     |                      |                  |                                                |  |  |  |
| Cylinder:              |                                     |                      |                  |                                                |  |  |  |
| Boom                   |                                     |                      |                  |                                                |  |  |  |
| Condition:             | - Janora Gray                       |                      |                  |                                                |  |  |  |
| Pins & Bushings:       |                                     |                      |                  |                                                |  |  |  |
| Cylinders:             | Satisfactory                        |                      |                  |                                                |  |  |  |
| Machine                |                                     | Hood latch br        | oken, left quicl | c attachment lock broken (inoperable). 2       |  |  |  |
| Sheet Metal:           |                                     | _                    |                  | r (ID E574) with machine has a 42" hitch, will |  |  |  |
| Paint:                 | Fair                                |                      |                  | n 00243) has caster wheels bearings out,       |  |  |  |
| :                      |                                     | spindle dama         | ge. Has hydra    | ulic oil leak at gear box.                     |  |  |  |
| Cab                    |                                     |                      |                  |                                                |  |  |  |
| Door:                  | _                                   |                      |                  |                                                |  |  |  |
| Glass:                 |                                     |                      |                  |                                                |  |  |  |
| Seat:                  |                                     |                      |                  |                                                |  |  |  |
| Air Conditioner:       |                                     |                      |                  |                                                |  |  |  |
| Heater:                | n/a                                 |                      |                  |                                                |  |  |  |