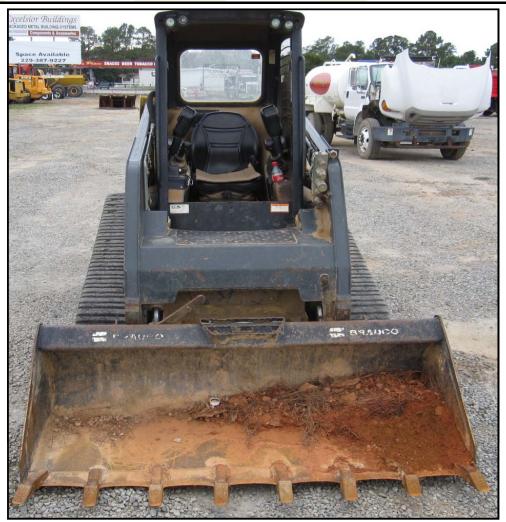

|                        | Inc                                 | spection Date        | 11/23/2009       | Equipment # MC866                              |  |  |  |
|------------------------|-------------------------------------|----------------------|------------------|------------------------------------------------|--|--|--|
| Make: ACV              | Ш                                   |                      |                  |                                                |  |  |  |
| Make: ASV              |                                     | Model SR-7           | Year:            |                                                |  |  |  |
| Type of Equip.         | multi terrain loader                | Hour Meter:          | 1571             | S/N: SSA00234                                  |  |  |  |
| Bucket Widths          | 72"                                 | Pad Width:           | 15"              | Attachments: Forks, trencher, harley rake      |  |  |  |
| •                      | Excellent, Good,<br>ory, Fair, Poor | Comments             |                  |                                                |  |  |  |
| Overall<br>Appearance: | Satisfactory                        |                      |                  |                                                |  |  |  |
| Operating Condition:   | Fair                                |                      |                  |                                                |  |  |  |
| Engine                 |                                     | <b>Engine starts</b> | and runs.        |                                                |  |  |  |
| Mfg:                   | Perkins                             |                      |                  |                                                |  |  |  |
| Run / Start:           | yes                                 |                      |                  |                                                |  |  |  |
| Oil Leaks:             | minor                               |                      |                  |                                                |  |  |  |
| Batteries:             | Satisfactory                        |                      |                  |                                                |  |  |  |
| Cooling System:        | Satisfactory                        |                      |                  |                                                |  |  |  |
| Hydraulic              |                                     | Left joystick c      | ontrol leaks. N  | Machine has a hydraulic leak under cab. Left   |  |  |  |
| Pumps:                 | Satisfactory                        | bucket cylinde       | er leaks.        | •                                              |  |  |  |
| Valves:                | Satisfactory                        |                      |                  |                                                |  |  |  |
| Lines:                 | Satisfactory                        |                      |                  |                                                |  |  |  |
| Oil Leaks:             | yes                                 |                      |                  |                                                |  |  |  |
| Tracks                 |                                     | Rubber missi         | ng from tracks   | - see pictures. Left track pops when           |  |  |  |
| Condition:             | Fair                                | operated.            |                  |                                                |  |  |  |
| Rollers:               |                                     |                      |                  |                                                |  |  |  |
| Width:                 | 15"                                 |                      |                  |                                                |  |  |  |
| Bucket                 |                                     |                      |                  |                                                |  |  |  |
| Condition:             |                                     |                      |                  |                                                |  |  |  |
| Cutting Edge:          | Satisfactory                        |                      |                  |                                                |  |  |  |
| Pins & Bushings:       |                                     |                      |                  |                                                |  |  |  |
| Cylinder:              |                                     |                      |                  |                                                |  |  |  |
| Boom                   |                                     |                      |                  |                                                |  |  |  |
| Condition:             | - Janora Gray                       |                      |                  |                                                |  |  |  |
| Pins & Bushings:       |                                     |                      |                  |                                                |  |  |  |
| Cylinders:             | Satisfactory                        |                      |                  |                                                |  |  |  |
| Machine                |                                     | Hood latch br        | oken, left quicl | c attachment lock broken (inoperable). 2       |  |  |  |
| Sheet Metal:           |                                     | _                    |                  | r (ID E574) with machine has a 42" hitch, will |  |  |  |
| Paint:                 | Fair                                |                      |                  | n 00243) has caster wheels bearings out,       |  |  |  |
| :                      |                                     | spindle dama         | ge. Has hydra    | ulic oil leak at gear box.                     |  |  |  |
| Cab                    |                                     |                      |                  |                                                |  |  |  |
| Door:                  | _                                   |                      |                  |                                                |  |  |  |
| Glass:                 |                                     |                      |                  |                                                |  |  |  |
| Seat:                  |                                     |                      |                  |                                                |  |  |  |
| Air Conditioner:       |                                     |                      |                  |                                                |  |  |  |
| Heater:                | n/a                                 |                      |                  |                                                |  |  |  |