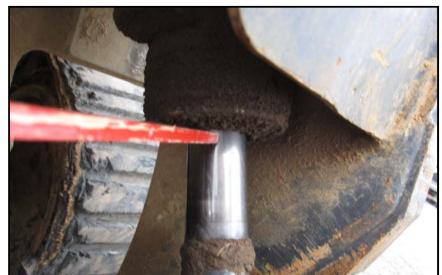

|                        | Inc                                 | spection Date        | 11/23/2009       | Equipment # MC866                              |  |  |  |
|------------------------|-------------------------------------|----------------------|------------------|------------------------------------------------|--|--|--|
| Make: ACV              | Ш                                   |                      |                  |                                                |  |  |  |
| Make: ASV              |                                     | Model SR-7           | Year:            |                                                |  |  |  |
| Type of Equip.         | multi terrain loader                | Hour Meter:          | 1571             | S/N: SSA00234                                  |  |  |  |
| Bucket Widths          | 72"                                 | Pad Width:           | 15"              | Attachments: Forks, trencher, harley rake      |  |  |  |
| •                      | Excellent, Good,<br>ory, Fair, Poor | Comments             |                  |                                                |  |  |  |
| Overall<br>Appearance: | Satisfactory                        |                      |                  |                                                |  |  |  |
| Operating Condition:   | Fair                                |                      |                  |                                                |  |  |  |
| Engine                 |                                     | <b>Engine starts</b> | and runs.        |                                                |  |  |  |
| Mfg:                   | Perkins                             |                      |                  |                                                |  |  |  |
| Run / Start:           | yes                                 |                      |                  |                                                |  |  |  |
| Oil Leaks:             | minor                               |                      |                  |                                                |  |  |  |
| Batteries:             | Satisfactory                        |                      |                  |                                                |  |  |  |
| Cooling System:        | Satisfactory                        |                      |                  |                                                |  |  |  |
| Hydraulic              |                                     | Left joystick c      | ontrol leaks. N  | Machine has a hydraulic leak under cab. Left   |  |  |  |
| Pumps:                 | Satisfactory                        | bucket cylinde       | er leaks.        | •                                              |  |  |  |
| Valves:                | Satisfactory                        |                      |                  |                                                |  |  |  |
| Lines:                 | Satisfactory                        |                      |                  |                                                |  |  |  |
| Oil Leaks:             | yes                                 |                      |                  |                                                |  |  |  |
| Tracks                 |                                     | Rubber missi         | ng from tracks   | - see pictures. Left track pops when           |  |  |  |
| Condition:             | Fair                                | operated.            |                  |                                                |  |  |  |
| Rollers:               |                                     |                      |                  |                                                |  |  |  |
| Width:                 | 15"                                 |                      |                  |                                                |  |  |  |
| Bucket                 |                                     |                      |                  |                                                |  |  |  |
| Condition:             |                                     |                      |                  |                                                |  |  |  |
| Cutting Edge:          | Satisfactory                        |                      |                  |                                                |  |  |  |
| Pins & Bushings:       |                                     |                      |                  |                                                |  |  |  |
| Cylinder:              |                                     |                      |                  |                                                |  |  |  |
| Boom                   |                                     |                      |                  |                                                |  |  |  |
| Condition:             | - Janora Gray                       |                      |                  |                                                |  |  |  |
| Pins & Bushings:       |                                     |                      |                  |                                                |  |  |  |
| Cylinders:             | Satisfactory                        |                      |                  |                                                |  |  |  |
| Machine                |                                     | Hood latch br        | oken, left quicl | c attachment lock broken (inoperable). 2       |  |  |  |
| Sheet Metal:           |                                     | _                    |                  | r (ID E574) with machine has a 42" hitch, will |  |  |  |
| Paint:                 | Fair                                |                      |                  | n 00243) has caster wheels bearings out,       |  |  |  |
| :                      |                                     | spindle dama         | ge. Has hydra    | ulic oil leak at gear box.                     |  |  |  |
| Cab                    |                                     |                      |                  |                                                |  |  |  |
| Door:                  | _                                   |                      |                  |                                                |  |  |  |
| Glass:                 |                                     |                      |                  |                                                |  |  |  |
| Seat:                  |                                     |                      |                  |                                                |  |  |  |
| Air Conditioner:       |                                     |                      |                  |                                                |  |  |  |
| Heater:                | n/a                                 |                      |                  |                                                |  |  |  |