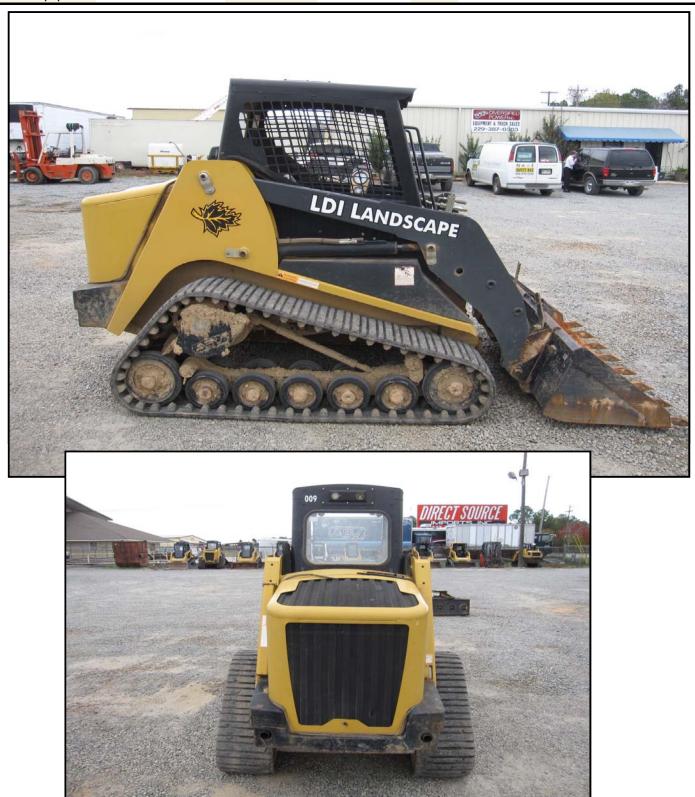

|                        | Inc                                 | spection Date        | 11/23/2009       | Equipment # MC866                              |  |  |  |
|------------------------|-------------------------------------|----------------------|------------------|------------------------------------------------|--|--|--|
| Make: ACV              | Ш                                   |                      |                  |                                                |  |  |  |
| Make: ASV              |                                     | Model SR-7           | Year:            |                                                |  |  |  |
| Type of Equip.         | multi terrain loader                | Hour Meter:          | 1571             | S/N: SSA00234                                  |  |  |  |
| Bucket Widths          | 72"                                 | Pad Width:           | 15"              | Attachments: Forks, trencher, harley rake      |  |  |  |
| •                      | Excellent, Good,<br>ory, Fair, Poor | Comments             |                  |                                                |  |  |  |
| Overall<br>Appearance: | Satisfactory                        |                      |                  |                                                |  |  |  |
| Operating Condition:   | Fair                                |                      |                  |                                                |  |  |  |
| Engine                 |                                     | <b>Engine starts</b> | and runs.        |                                                |  |  |  |
| Mfg:                   | Perkins                             |                      |                  |                                                |  |  |  |
| Run / Start:           | yes                                 |                      |                  |                                                |  |  |  |
| Oil Leaks:             | minor                               |                      |                  |                                                |  |  |  |
| Batteries:             | Satisfactory                        |                      |                  |                                                |  |  |  |
| Cooling System:        | Satisfactory                        |                      |                  |                                                |  |  |  |
| Hydraulic              |                                     | Left joystick c      | ontrol leaks. N  | Machine has a hydraulic leak under cab. Left   |  |  |  |
| Pumps:                 | Satisfactory                        | bucket cylinde       | er leaks.        | •                                              |  |  |  |
| Valves:                | Satisfactory                        |                      |                  |                                                |  |  |  |
| Lines:                 | Satisfactory                        |                      |                  |                                                |  |  |  |
| Oil Leaks:             | yes                                 |                      |                  |                                                |  |  |  |
| Tracks                 |                                     | Rubber missi         | ng from tracks   | - see pictures. Left track pops when           |  |  |  |
| Condition:             | Fair                                | operated.            |                  |                                                |  |  |  |
| Rollers:               |                                     |                      |                  |                                                |  |  |  |
| Width:                 | 15"                                 |                      |                  |                                                |  |  |  |
| Bucket                 |                                     |                      |                  |                                                |  |  |  |
| Condition:             |                                     |                      |                  |                                                |  |  |  |
| Cutting Edge:          | Satisfactory                        |                      |                  |                                                |  |  |  |
| Pins & Bushings:       |                                     |                      |                  |                                                |  |  |  |
| Cylinder:              |                                     |                      |                  |                                                |  |  |  |
| Boom                   |                                     |                      |                  |                                                |  |  |  |
| Condition:             | - Janora Gray                       |                      |                  |                                                |  |  |  |
| Pins & Bushings:       |                                     |                      |                  |                                                |  |  |  |
| Cylinders:             | Satisfactory                        |                      |                  |                                                |  |  |  |
| Machine                |                                     | Hood latch br        | oken, left quicl | c attachment lock broken (inoperable). 2       |  |  |  |
| Sheet Metal:           |                                     | _                    |                  | r (ID E574) with machine has a 42" hitch, will |  |  |  |
| Paint:                 | Fair                                |                      |                  | n 00243) has caster wheels bearings out,       |  |  |  |
| :                      |                                     | spindle dama         | ge. Has hydra    | ulic oil leak at gear box.                     |  |  |  |
| Cab                    |                                     |                      |                  |                                                |  |  |  |
| Door:                  | _                                   |                      |                  |                                                |  |  |  |
| Glass:                 |                                     |                      |                  |                                                |  |  |  |
| Seat:                  |                                     |                      |                  |                                                |  |  |  |
| Air Conditioner:       |                                     |                      |                  |                                                |  |  |  |
| Heater:                | n/a                                 |                      |                  |                                                |  |  |  |