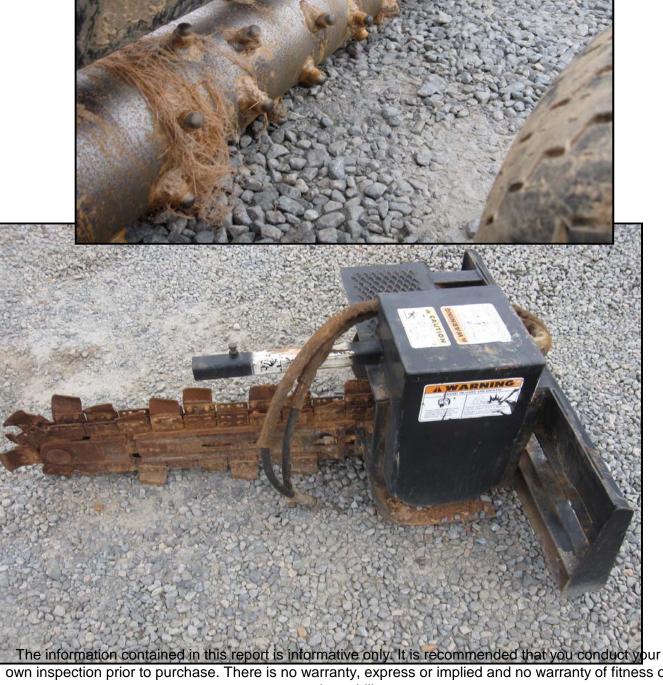

|                        | Inc                                 | spection Date        | 11/23/2009       | Equipment # MC866                              |  |  |  |
|------------------------|-------------------------------------|----------------------|------------------|------------------------------------------------|--|--|--|
| Make: ACV              | Ш                                   |                      |                  |                                                |  |  |  |
| Make: ASV              |                                     | Model SR-7           | Year:            |                                                |  |  |  |
| Type of Equip.         | multi terrain loader                | Hour Meter:          | 1571             | S/N: SSA00234                                  |  |  |  |
| Bucket Widths          | 72"                                 | Pad Width:           | 15"              | Attachments: Forks, trencher, harley rake      |  |  |  |
| •                      | Excellent, Good,<br>ory, Fair, Poor | Comments             |                  |                                                |  |  |  |
| Overall<br>Appearance: | Satisfactory                        |                      |                  |                                                |  |  |  |
| Operating Condition:   | Fair                                |                      |                  |                                                |  |  |  |
| Engine                 |                                     | <b>Engine starts</b> | and runs.        |                                                |  |  |  |
| Mfg:                   | Perkins                             |                      |                  |                                                |  |  |  |
| Run / Start:           | yes                                 |                      |                  |                                                |  |  |  |
| Oil Leaks:             | minor                               |                      |                  |                                                |  |  |  |
| Batteries:             | Satisfactory                        |                      |                  |                                                |  |  |  |
| Cooling System:        | Satisfactory                        |                      |                  |                                                |  |  |  |
| Hydraulic              |                                     | Left joystick c      | ontrol leaks. N  | Machine has a hydraulic leak under cab. Left   |  |  |  |
| Pumps:                 | Satisfactory                        | bucket cylinde       | er leaks.        | •                                              |  |  |  |
| Valves:                | Satisfactory                        |                      |                  |                                                |  |  |  |
| Lines:                 | Satisfactory                        |                      |                  |                                                |  |  |  |
| Oil Leaks:             | yes                                 |                      |                  |                                                |  |  |  |
| Tracks                 |                                     | Rubber missi         | ng from tracks   | - see pictures. Left track pops when           |  |  |  |
| Condition:             | Fair                                | operated.            |                  |                                                |  |  |  |
| Rollers:               |                                     |                      |                  |                                                |  |  |  |
| Width:                 | 15"                                 |                      |                  |                                                |  |  |  |
| Bucket                 |                                     |                      |                  |                                                |  |  |  |
| Condition:             |                                     |                      |                  |                                                |  |  |  |
| Cutting Edge:          | Satisfactory                        |                      |                  |                                                |  |  |  |
| Pins & Bushings:       |                                     |                      |                  |                                                |  |  |  |
| Cylinder:              |                                     |                      |                  |                                                |  |  |  |
| Boom                   |                                     |                      |                  |                                                |  |  |  |
| Condition:             | - Janora Gray                       |                      |                  |                                                |  |  |  |
| Pins & Bushings:       |                                     |                      |                  |                                                |  |  |  |
| Cylinders:             | Satisfactory                        |                      |                  |                                                |  |  |  |
| Machine                |                                     | Hood latch br        | oken, left quicl | c attachment lock broken (inoperable). 2       |  |  |  |
| Sheet Metal:           |                                     | _                    |                  | r (ID E574) with machine has a 42" hitch, will |  |  |  |
| Paint:                 | Fair                                |                      |                  | n 00243) has caster wheels bearings out,       |  |  |  |
| :                      |                                     | spindle dama         | ge. Has hydra    | ulic oil leak at gear box.                     |  |  |  |
| Cab                    |                                     |                      |                  |                                                |  |  |  |
| Door:                  | _                                   |                      |                  |                                                |  |  |  |
| Glass:                 |                                     |                      |                  |                                                |  |  |  |
| Seat:                  |                                     |                      |                  |                                                |  |  |  |
| Air Conditioner:       |                                     |                      |                  |                                                |  |  |  |
| Heater:                | n/a                                 |                      |                  |                                                |  |  |  |