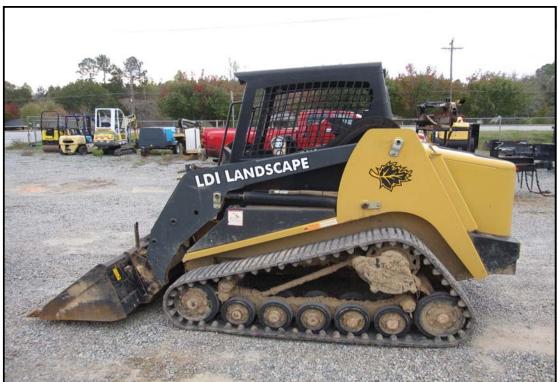

|                        | Inc                                 | spection Date        | 11/23/2009       | Equipment # MC866                              |  |  |  |
|------------------------|-------------------------------------|----------------------|------------------|------------------------------------------------|--|--|--|
| Make: ACV              | Ш                                   |                      |                  |                                                |  |  |  |
| Make: ASV              |                                     | Model SR-7           | Year:            |                                                |  |  |  |
| Type of Equip.         | multi terrain loader                | Hour Meter:          | 1571             | S/N: SSA00234                                  |  |  |  |
| Bucket Widths          | 72"                                 | Pad Width:           | 15"              | Attachments: Forks, trencher, harley rake      |  |  |  |
| •                      | Excellent, Good,<br>ory, Fair, Poor | Comments             |                  |                                                |  |  |  |
| Overall<br>Appearance: | Satisfactory                        |                      |                  |                                                |  |  |  |
| Operating Condition:   | Fair                                |                      |                  |                                                |  |  |  |
| Engine                 |                                     | <b>Engine starts</b> | and runs.        |                                                |  |  |  |
| Mfg:                   | Perkins                             |                      |                  |                                                |  |  |  |
| Run / Start:           | yes                                 |                      |                  |                                                |  |  |  |
| Oil Leaks:             | minor                               |                      |                  |                                                |  |  |  |
| Batteries:             | Satisfactory                        |                      |                  |                                                |  |  |  |
| Cooling System:        | Satisfactory                        |                      |                  |                                                |  |  |  |
| Hydraulic              |                                     | Left joystick c      | ontrol leaks. N  | Machine has a hydraulic leak under cab. Left   |  |  |  |
| Pumps:                 | Satisfactory                        | bucket cylinde       | er leaks.        | •                                              |  |  |  |
| Valves:                | Satisfactory                        |                      |                  |                                                |  |  |  |
| Lines:                 | Satisfactory                        |                      |                  |                                                |  |  |  |
| Oil Leaks:             | yes                                 |                      |                  |                                                |  |  |  |
| Tracks                 |                                     | Rubber missi         | ng from tracks   | - see pictures. Left track pops when           |  |  |  |
| Condition:             | Fair                                | operated.            |                  |                                                |  |  |  |
| Rollers:               |                                     |                      |                  |                                                |  |  |  |
| Width:                 | 15"                                 |                      |                  |                                                |  |  |  |
| Bucket                 |                                     |                      |                  |                                                |  |  |  |
| Condition:             |                                     |                      |                  |                                                |  |  |  |
| Cutting Edge:          | Satisfactory                        |                      |                  |                                                |  |  |  |
| Pins & Bushings:       |                                     |                      |                  |                                                |  |  |  |
| Cylinder:              |                                     |                      |                  |                                                |  |  |  |
| Boom                   |                                     |                      |                  |                                                |  |  |  |
| Condition:             | - Janora Gray                       |                      |                  |                                                |  |  |  |
| Pins & Bushings:       |                                     |                      |                  |                                                |  |  |  |
| Cylinders:             | Satisfactory                        |                      |                  |                                                |  |  |  |
| Machine                |                                     | Hood latch br        | oken, left quicl | c attachment lock broken (inoperable). 2       |  |  |  |
| Sheet Metal:           |                                     | _                    |                  | r (ID E574) with machine has a 42" hitch, will |  |  |  |
| Paint:                 | Fair                                |                      |                  | n 00243) has caster wheels bearings out,       |  |  |  |
| :                      |                                     | spindle dama         | ge. Has hydra    | ulic oil leak at gear box.                     |  |  |  |
| Cab                    |                                     |                      |                  |                                                |  |  |  |
| Door:                  | _                                   |                      |                  |                                                |  |  |  |
| Glass:                 |                                     |                      |                  |                                                |  |  |  |
| Seat:                  |                                     |                      |                  |                                                |  |  |  |
| Air Conditioner:       |                                     |                      |                  |                                                |  |  |  |
| Heater:                | n/a                                 |                      |                  |                                                |  |  |  |