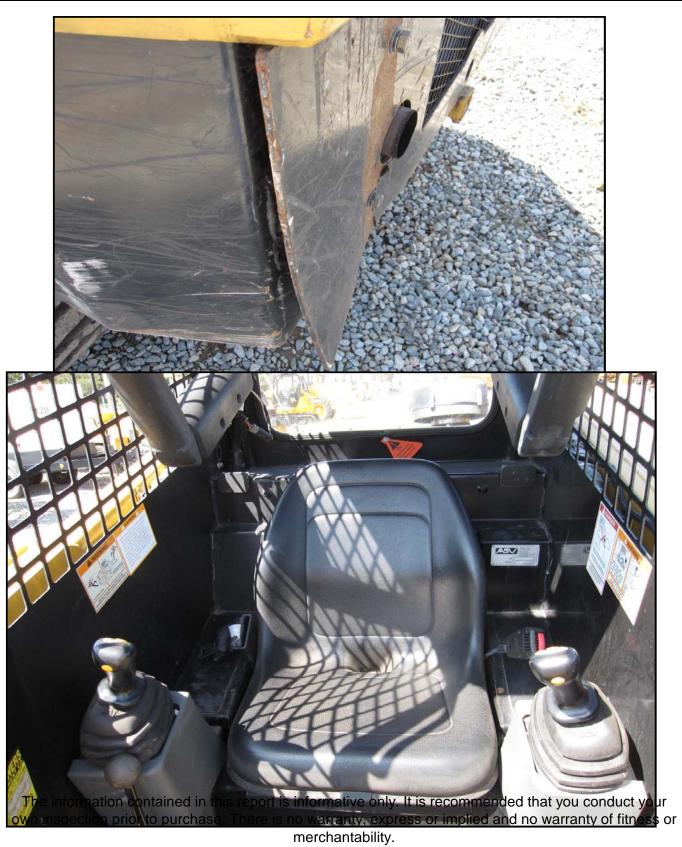

|                        | In:                                | spection Date  | 10/9/2009         | Equipment # MC847                            |  |  |  |  |
|------------------------|------------------------------------|----------------|-------------------|----------------------------------------------|--|--|--|--|
| Make: ASV              |                                    | Model RC-8     |                   | Year:                                        |  |  |  |  |
|                        | maniki tarrain laadar              |                |                   |                                              |  |  |  |  |
| Type of Equip.         | multi terrain loader               | Hour Meter:    | 177               | S/N: <b>RSF00883</b>                         |  |  |  |  |
| Bucket Widths          | 72"                                | Pad Width:     | 18"               | · ·                                          |  |  |  |  |
|                        | Excellent, Good,<br>ry, Fair, Poor | Comments       |                   |                                              |  |  |  |  |
| Overall<br>Appearance: | Satisfactory                       | Manual quick   | connect.          |                                              |  |  |  |  |
| Operating Condition:   | Satisfactory                       |                |                   |                                              |  |  |  |  |
| Engine                 |                                    |                |                   | rmally. Engine coolant low. Alternator light |  |  |  |  |
| Mfg:                   | Perkins                            | illuminated. A | Alternator not cl | harging.                                     |  |  |  |  |
| Run / Start:           |                                    |                |                   |                                              |  |  |  |  |
| Oil Leaks:             | minor                              |                |                   |                                              |  |  |  |  |
| Batteries:             | Satisfactory                       |                |                   |                                              |  |  |  |  |
| Cooling System:        | See notes                          |                |                   |                                              |  |  |  |  |
| Hydraulic              |                                    |                |                   |                                              |  |  |  |  |
| Pumps:                 |                                    |                |                   |                                              |  |  |  |  |
| Valves:                | Satisfactory                       |                |                   |                                              |  |  |  |  |
| Lines:                 |                                    |                |                   |                                              |  |  |  |  |
| Oil Leaks:             | minor                              |                |                   |                                              |  |  |  |  |
| Tracks                 |                                    | Left track dan | naged on outsid   | de edge.                                     |  |  |  |  |
| Condition:             | Satisfactory                       |                |                   |                                              |  |  |  |  |
| Rollers:               |                                    |                |                   |                                              |  |  |  |  |
| Width:                 | 18"                                |                |                   |                                              |  |  |  |  |
| Bucket                 |                                    | Step on buck   | et bent.          |                                              |  |  |  |  |
| Condition:             |                                    |                |                   |                                              |  |  |  |  |
| Cutting Edge:          |                                    |                |                   |                                              |  |  |  |  |
| Pins & Bushings:       |                                    |                |                   |                                              |  |  |  |  |
| Cylinders:             | Satisfactory                       |                |                   |                                              |  |  |  |  |
| Boom                   |                                    |                |                   |                                              |  |  |  |  |
| Condition:             | - Janora Gray                      |                |                   |                                              |  |  |  |  |
| Pins & Bushings:       |                                    |                |                   |                                              |  |  |  |  |
| Cylinders:             | Satisfactory                       |                |                   |                                              |  |  |  |  |
| Machine                |                                    | •              | bentsee pict      | ure. Fiberglass cracked on hood in two       |  |  |  |  |
| Sheet Metal:           |                                    | places.        |                   |                                              |  |  |  |  |
| Paint:                 | Satisfactory                       |                |                   |                                              |  |  |  |  |
| :                      |                                    |                |                   |                                              |  |  |  |  |
| Cab                    |                                    |                |                   |                                              |  |  |  |  |
| Door:                  |                                    |                |                   |                                              |  |  |  |  |
| Glass:                 |                                    |                |                   |                                              |  |  |  |  |
| Seat:                  |                                    |                |                   |                                              |  |  |  |  |
| Air Conditioner:       |                                    |                |                   |                                              |  |  |  |  |
| Heater:                | n/a                                |                |                   |                                              |  |  |  |  |