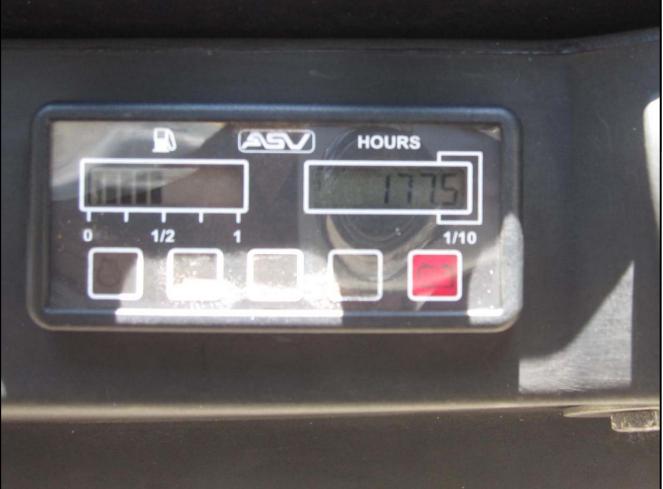

|                        | In:                                | spection Date  | 10/9/2009         | Equipment # MC847                            |  |  |  |  |
|------------------------|------------------------------------|----------------|-------------------|----------------------------------------------|--|--|--|--|
| Make: ASV              |                                    | Model RC-8     |                   | Year:                                        |  |  |  |  |
|                        | maniki tarrain laadar              |                |                   |                                              |  |  |  |  |
| Type of Equip.         | multi terrain loader               | Hour Meter:    | 177               | S/N: <b>RSF00883</b>                         |  |  |  |  |
| Bucket Widths          | 72"                                | Pad Width:     | 18"               | · ·                                          |  |  |  |  |
|                        | Excellent, Good,<br>ry, Fair, Poor | Comments       |                   |                                              |  |  |  |  |
| Overall<br>Appearance: | Satisfactory                       | Manual quick   | connect.          |                                              |  |  |  |  |
| Operating Condition:   | Satisfactory                       |                |                   |                                              |  |  |  |  |
| Engine                 |                                    |                |                   | rmally. Engine coolant low. Alternator light |  |  |  |  |
| Mfg:                   | Perkins                            | illuminated. A | Alternator not cl | harging.                                     |  |  |  |  |
| Run / Start:           |                                    |                |                   |                                              |  |  |  |  |
| Oil Leaks:             | minor                              |                |                   |                                              |  |  |  |  |
| Batteries:             | Satisfactory                       |                |                   |                                              |  |  |  |  |
| Cooling System:        | See notes                          |                |                   |                                              |  |  |  |  |
| Hydraulic              |                                    |                |                   |                                              |  |  |  |  |
| Pumps:                 |                                    |                |                   |                                              |  |  |  |  |
| Valves:                | Satisfactory                       |                |                   |                                              |  |  |  |  |
| Lines:                 |                                    |                |                   |                                              |  |  |  |  |
| Oil Leaks:             | minor                              |                |                   |                                              |  |  |  |  |
| Tracks                 |                                    | Left track dan | naged on outsid   | de edge.                                     |  |  |  |  |
| Condition:             | Satisfactory                       |                |                   |                                              |  |  |  |  |
| Rollers:               |                                    |                |                   |                                              |  |  |  |  |
| Width:                 | 18"                                |                |                   |                                              |  |  |  |  |
| Bucket                 |                                    | Step on buck   | et bent.          |                                              |  |  |  |  |
| Condition:             |                                    |                |                   |                                              |  |  |  |  |
| Cutting Edge:          |                                    |                |                   |                                              |  |  |  |  |
| Pins & Bushings:       |                                    |                |                   |                                              |  |  |  |  |
| Cylinders:             | Satisfactory                       |                |                   |                                              |  |  |  |  |
| Boom                   |                                    |                |                   |                                              |  |  |  |  |
| Condition:             | - Janora Gray                      |                |                   |                                              |  |  |  |  |
| Pins & Bushings:       |                                    |                |                   |                                              |  |  |  |  |
| Cylinders:             | Satisfactory                       |                |                   |                                              |  |  |  |  |
| Machine                |                                    | •              | bentsee pict      | ure. Fiberglass cracked on hood in two       |  |  |  |  |
| Sheet Metal:           |                                    | places.        |                   |                                              |  |  |  |  |
| Paint:                 | Satisfactory                       |                |                   |                                              |  |  |  |  |
| :                      |                                    |                |                   |                                              |  |  |  |  |
| Cab                    |                                    |                |                   |                                              |  |  |  |  |
| Door:                  |                                    |                |                   |                                              |  |  |  |  |
| Glass:                 |                                    |                |                   |                                              |  |  |  |  |
| Seat:                  |                                    |                |                   |                                              |  |  |  |  |
| Air Conditioner:       |                                    |                |                   |                                              |  |  |  |  |
| Heater:                | n/a                                |                |                   |                                              |  |  |  |  |

Inspection Date 10/9/2009 Equipment # MC847

Make: ASV Model RC-85 Year: 0

Type of Equip. multi terrain loader Hour Meter 177 S/N: RSF00883

The information contained in this report is informative only. It is recommended that you conduct your own inspection prior to purchase. There is no warranty, express or implied and no warranty of fitness or merchantability.