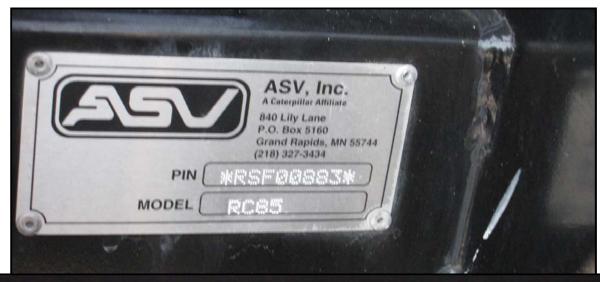

|                        | In:                                | spection Date  | 10/9/2009         | Equipment # MC847                            |  |  |  |  |
|------------------------|------------------------------------|----------------|-------------------|----------------------------------------------|--|--|--|--|
| Make: ASV              |                                    | Model RC-8     |                   | Year:                                        |  |  |  |  |
|                        | maniki tarrain laadar              |                |                   |                                              |  |  |  |  |
| Type of Equip.         | multi terrain loader               | Hour Meter:    | 177               | S/N: <b>RSF00883</b>                         |  |  |  |  |
| Bucket Widths          | 72"                                | Pad Width:     | 18"               | · ·                                          |  |  |  |  |
|                        | Excellent, Good,<br>ry, Fair, Poor | Comments       |                   |                                              |  |  |  |  |
| Overall<br>Appearance: | Satisfactory                       | Manual quick   | connect.          |                                              |  |  |  |  |
| Operating Condition:   | Satisfactory                       |                |                   |                                              |  |  |  |  |
| Engine                 |                                    |                |                   | rmally. Engine coolant low. Alternator light |  |  |  |  |
| Mfg:                   | Perkins                            | illuminated. A | Alternator not cl | harging.                                     |  |  |  |  |
| Run / Start:           |                                    |                |                   |                                              |  |  |  |  |
| Oil Leaks:             | minor                              |                |                   |                                              |  |  |  |  |
| Batteries:             | Satisfactory                       |                |                   |                                              |  |  |  |  |
| Cooling System:        | See notes                          |                |                   |                                              |  |  |  |  |
| Hydraulic              |                                    |                |                   |                                              |  |  |  |  |
| Pumps:                 |                                    |                |                   |                                              |  |  |  |  |
| Valves:                | Satisfactory                       |                |                   |                                              |  |  |  |  |
| Lines:                 |                                    |                |                   |                                              |  |  |  |  |
| Oil Leaks:             | minor                              |                |                   |                                              |  |  |  |  |
| Tracks                 |                                    | Left track dan | naged on outsid   | de edge.                                     |  |  |  |  |
| Condition:             | Satisfactory                       |                |                   |                                              |  |  |  |  |
| Rollers:               |                                    |                |                   |                                              |  |  |  |  |
| Width:                 | 18"                                |                |                   |                                              |  |  |  |  |
| Bucket                 |                                    | Step on buck   | et bent.          |                                              |  |  |  |  |
| Condition:             |                                    |                |                   |                                              |  |  |  |  |
| Cutting Edge:          |                                    |                |                   |                                              |  |  |  |  |
| Pins & Bushings:       |                                    |                |                   |                                              |  |  |  |  |
| Cylinders:             | Satisfactory                       |                |                   |                                              |  |  |  |  |
| Boom                   |                                    |                |                   |                                              |  |  |  |  |
| Condition:             | - Janora Gray                      |                |                   |                                              |  |  |  |  |
| Pins & Bushings:       |                                    |                |                   |                                              |  |  |  |  |
| Cylinders:             | Satisfactory                       |                |                   |                                              |  |  |  |  |
| Machine                |                                    | •              | bentsee pict      | ure. Fiberglass cracked on hood in two       |  |  |  |  |
| Sheet Metal:           |                                    | places.        |                   |                                              |  |  |  |  |
| Paint:                 | Satisfactory                       |                |                   |                                              |  |  |  |  |
| :                      |                                    |                |                   |                                              |  |  |  |  |
| Cab                    |                                    |                |                   |                                              |  |  |  |  |
| Door:                  |                                    |                |                   |                                              |  |  |  |  |
| Glass:                 |                                    |                |                   |                                              |  |  |  |  |
| Seat:                  |                                    |                |                   |                                              |  |  |  |  |
| Air Conditioner:       |                                    |                |                   |                                              |  |  |  |  |
| Heater:                | n/a                                |                |                   |                                              |  |  |  |  |

Inspection Date 10/9/2009 Equipment # MC847

Make: ASV Model RC-85 Year: 0

Type of Equip. multi terrain loader Hour Meter 177 S/N: RSF00883

The information contained in this report is informative only. It is recommended that you conduct your own inspection prior to purchase. There is no warranty, express or implied and no warranty of fitness or merchantability.