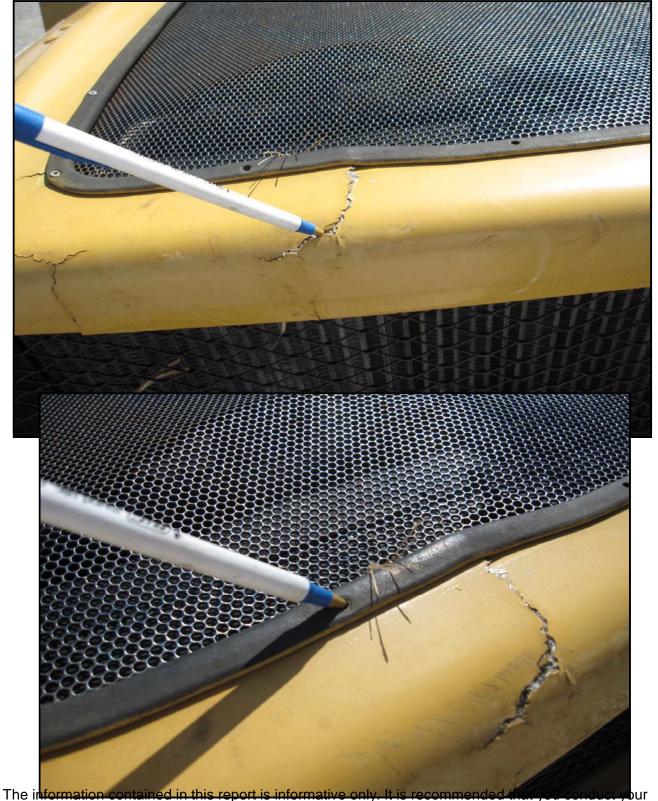

|                        | In:                                | spection Date  | 10/9/2009         | Equipment # MC847                            |  |  |  |  |
|------------------------|------------------------------------|----------------|-------------------|----------------------------------------------|--|--|--|--|
| Make: ASV              |                                    | Model RC-8     |                   | Year:                                        |  |  |  |  |
|                        | maniki tarrain laadar              |                |                   |                                              |  |  |  |  |
| Type of Equip.         | multi terrain loader               | Hour Meter:    | 177               | S/N: <b>RSF00883</b>                         |  |  |  |  |
| Bucket Widths          | 72"                                | Pad Width:     | 18"               | · ·                                          |  |  |  |  |
|                        | Excellent, Good,<br>ry, Fair, Poor | Comments       |                   |                                              |  |  |  |  |
| Overall<br>Appearance: | Satisfactory                       | Manual quick   | connect.          |                                              |  |  |  |  |
| Operating Condition:   | Satisfactory                       |                |                   |                                              |  |  |  |  |
| Engine                 |                                    |                |                   | rmally. Engine coolant low. Alternator light |  |  |  |  |
| Mfg:                   | Perkins                            | illuminated. A | Alternator not cl | harging.                                     |  |  |  |  |
| Run / Start:           |                                    |                |                   |                                              |  |  |  |  |
| Oil Leaks:             | minor                              |                |                   |                                              |  |  |  |  |
| Batteries:             | Satisfactory                       |                |                   |                                              |  |  |  |  |
| Cooling System:        | See notes                          |                |                   |                                              |  |  |  |  |
| Hydraulic              |                                    |                |                   |                                              |  |  |  |  |
| Pumps:                 |                                    |                |                   |                                              |  |  |  |  |
| Valves:                | Satisfactory                       |                |                   |                                              |  |  |  |  |
| Lines:                 |                                    |                |                   |                                              |  |  |  |  |
| Oil Leaks:             | minor                              |                |                   |                                              |  |  |  |  |
| Tracks                 |                                    | Left track dan | naged on outsid   | de edge.                                     |  |  |  |  |
| Condition:             | Satisfactory                       |                |                   |                                              |  |  |  |  |
| Rollers:               |                                    |                |                   |                                              |  |  |  |  |
| Width:                 | 18"                                |                |                   |                                              |  |  |  |  |
| Bucket                 |                                    | Step on buck   | et bent.          |                                              |  |  |  |  |
| Condition:             |                                    |                |                   |                                              |  |  |  |  |
| Cutting Edge:          |                                    |                |                   |                                              |  |  |  |  |
| Pins & Bushings:       |                                    |                |                   |                                              |  |  |  |  |
| Cylinders:             | Satisfactory                       |                |                   |                                              |  |  |  |  |
| Boom                   |                                    |                |                   |                                              |  |  |  |  |
| Condition:             | - Janora Gray                      |                |                   |                                              |  |  |  |  |
| Pins & Bushings:       |                                    |                |                   |                                              |  |  |  |  |
| Cylinders:             | Satisfactory                       |                |                   |                                              |  |  |  |  |
| Machine                |                                    | •              | bentsee pict      | ure. Fiberglass cracked on hood in two       |  |  |  |  |
| Sheet Metal:           |                                    | places.        |                   |                                              |  |  |  |  |
| Paint:                 | Satisfactory                       |                |                   |                                              |  |  |  |  |
| :                      |                                    |                |                   |                                              |  |  |  |  |
| Cab                    |                                    |                |                   |                                              |  |  |  |  |
| Door:                  |                                    |                |                   |                                              |  |  |  |  |
| Glass:                 |                                    |                |                   |                                              |  |  |  |  |
| Seat:                  |                                    |                |                   |                                              |  |  |  |  |
| Air Conditioner:       |                                    |                |                   |                                              |  |  |  |  |
| Heater:                | n/a                                |                |                   |                                              |  |  |  |  |