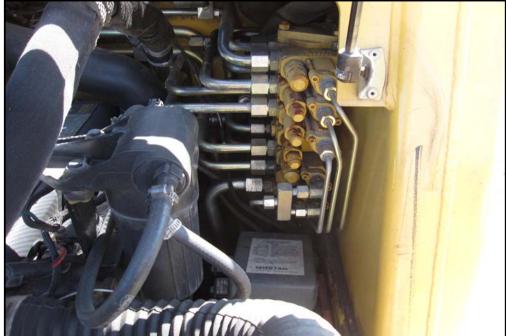

|                        | In:                                | spection Date  | 10/9/2009         | Equipment # MC847                            |  |  |  |  |
|------------------------|------------------------------------|----------------|-------------------|----------------------------------------------|--|--|--|--|
| Make: ASV              |                                    | Model RC-8     |                   | Year:                                        |  |  |  |  |
|                        | maniki tarrain laadar              |                |                   |                                              |  |  |  |  |
| Type of Equip.         | multi terrain loader               | Hour Meter:    | 177               | S/N: <b>RSF00883</b>                         |  |  |  |  |
| Bucket Widths          | 72"                                | Pad Width:     | 18"               | · ·                                          |  |  |  |  |
|                        | Excellent, Good,<br>ry, Fair, Poor | Comments       |                   |                                              |  |  |  |  |
| Overall<br>Appearance: | Satisfactory                       | Manual quick   | connect.          |                                              |  |  |  |  |
| Operating Condition:   | Satisfactory                       |                |                   |                                              |  |  |  |  |
| Engine                 |                                    |                |                   | rmally. Engine coolant low. Alternator light |  |  |  |  |
| Mfg:                   | Perkins                            | illuminated. A | Alternator not cl | harging.                                     |  |  |  |  |
| Run / Start:           |                                    |                |                   |                                              |  |  |  |  |
| Oil Leaks:             | minor                              |                |                   |                                              |  |  |  |  |
| Batteries:             | Satisfactory                       |                |                   |                                              |  |  |  |  |
| Cooling System:        | See notes                          |                |                   |                                              |  |  |  |  |
| Hydraulic              |                                    |                |                   |                                              |  |  |  |  |
| Pumps:                 |                                    |                |                   |                                              |  |  |  |  |
| Valves:                | Satisfactory                       |                |                   |                                              |  |  |  |  |
| Lines:                 |                                    |                |                   |                                              |  |  |  |  |
| Oil Leaks:             | minor                              |                |                   |                                              |  |  |  |  |
| Tracks                 |                                    | Left track dan | naged on outsid   | de edge.                                     |  |  |  |  |
| Condition:             | Satisfactory                       |                |                   |                                              |  |  |  |  |
| Rollers:               |                                    |                |                   |                                              |  |  |  |  |
| Width:                 | 18"                                |                |                   |                                              |  |  |  |  |
| Bucket                 |                                    | Step on buck   | et bent.          |                                              |  |  |  |  |
| Condition:             |                                    |                |                   |                                              |  |  |  |  |
| Cutting Edge:          |                                    |                |                   |                                              |  |  |  |  |
| Pins & Bushings:       |                                    |                |                   |                                              |  |  |  |  |
| Cylinders:             | Satisfactory                       |                |                   |                                              |  |  |  |  |
| Boom                   |                                    |                |                   |                                              |  |  |  |  |
| Condition:             | - Janora Gray                      |                |                   |                                              |  |  |  |  |
| Pins & Bushings:       |                                    |                |                   |                                              |  |  |  |  |
| Cylinders:             | Satisfactory                       |                |                   |                                              |  |  |  |  |
| Machine                |                                    | •              | bentsee pict      | ure. Fiberglass cracked on hood in two       |  |  |  |  |
| Sheet Metal:           |                                    | places.        |                   |                                              |  |  |  |  |
| Paint:                 | Satisfactory                       |                |                   |                                              |  |  |  |  |
| :                      |                                    |                |                   |                                              |  |  |  |  |
| Cab                    |                                    |                |                   |                                              |  |  |  |  |
| Door:                  |                                    |                |                   |                                              |  |  |  |  |
| Glass:                 |                                    |                |                   |                                              |  |  |  |  |
| Seat:                  |                                    |                |                   |                                              |  |  |  |  |
| Air Conditioner:       |                                    |                |                   |                                              |  |  |  |  |
| Heater:                | n/a                                |                |                   |                                              |  |  |  |  |