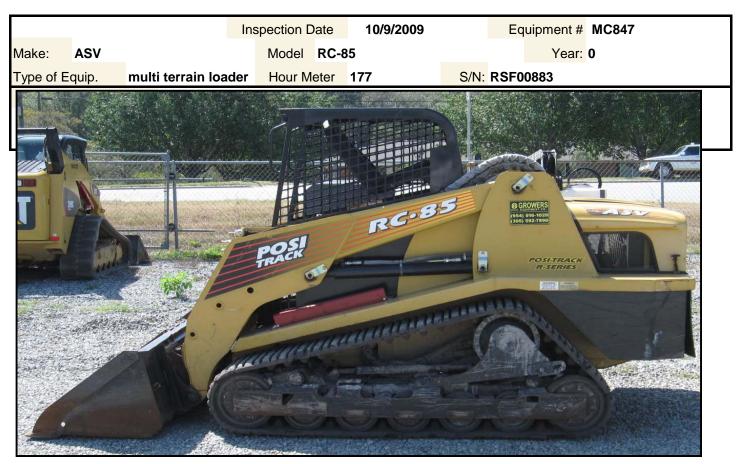

|                        | In:                                | spection Date  | 10/9/2009         | Equipment # MC847                            |  |  |  |  |
|------------------------|------------------------------------|----------------|-------------------|----------------------------------------------|--|--|--|--|
| Make: ASV              |                                    | Model RC-8     |                   | Year:                                        |  |  |  |  |
|                        | maniki tarrain laadar              |                |                   |                                              |  |  |  |  |
| Type of Equip.         | multi terrain loader               | Hour Meter:    | 177               | S/N: <b>RSF00883</b>                         |  |  |  |  |
| Bucket Widths          | 72"                                | Pad Width:     | 18"               | · ·                                          |  |  |  |  |
|                        | Excellent, Good,<br>ry, Fair, Poor | Comments       |                   |                                              |  |  |  |  |
| Overall<br>Appearance: | Satisfactory                       | Manual quick   | connect.          |                                              |  |  |  |  |
| Operating Condition:   | Satisfactory                       |                |                   |                                              |  |  |  |  |
| Engine                 |                                    |                |                   | rmally. Engine coolant low. Alternator light |  |  |  |  |
| Mfg:                   | Perkins                            | illuminated. A | Alternator not cl | harging.                                     |  |  |  |  |
| Run / Start:           |                                    |                |                   |                                              |  |  |  |  |
| Oil Leaks:             | minor                              |                |                   |                                              |  |  |  |  |
| Batteries:             | Satisfactory                       |                |                   |                                              |  |  |  |  |
| Cooling System:        | See notes                          |                |                   |                                              |  |  |  |  |
| Hydraulic              |                                    |                |                   |                                              |  |  |  |  |
| Pumps:                 |                                    |                |                   |                                              |  |  |  |  |
| Valves:                | Satisfactory                       |                |                   |                                              |  |  |  |  |
| Lines:                 |                                    |                |                   |                                              |  |  |  |  |
| Oil Leaks:             | minor                              |                |                   |                                              |  |  |  |  |
| Tracks                 |                                    | Left track dan | naged on outsid   | de edge.                                     |  |  |  |  |
| Condition:             | Satisfactory                       |                |                   |                                              |  |  |  |  |
| Rollers:               |                                    |                |                   |                                              |  |  |  |  |
| Width:                 | 18"                                |                |                   |                                              |  |  |  |  |
| Bucket                 |                                    | Step on buck   | et bent.          |                                              |  |  |  |  |
| Condition:             |                                    |                |                   |                                              |  |  |  |  |
| Cutting Edge:          |                                    |                |                   |                                              |  |  |  |  |
| Pins & Bushings:       |                                    |                |                   |                                              |  |  |  |  |
| Cylinders:             | Satisfactory                       |                |                   |                                              |  |  |  |  |
| Boom                   |                                    |                |                   |                                              |  |  |  |  |
| Condition:             | - Janora Gray                      |                |                   |                                              |  |  |  |  |
| Pins & Bushings:       |                                    |                |                   |                                              |  |  |  |  |
| Cylinders:             | Satisfactory                       |                |                   |                                              |  |  |  |  |
| Machine                |                                    | •              | bentsee pict      | ure. Fiberglass cracked on hood in two       |  |  |  |  |
| Sheet Metal:           |                                    | places.        |                   |                                              |  |  |  |  |
| Paint:                 | Satisfactory                       |                |                   |                                              |  |  |  |  |
| :                      |                                    |                |                   |                                              |  |  |  |  |
| Cab                    |                                    |                |                   |                                              |  |  |  |  |
| Door:                  |                                    |                |                   |                                              |  |  |  |  |
| Glass:                 |                                    |                |                   |                                              |  |  |  |  |
| Seat:                  |                                    |                |                   |                                              |  |  |  |  |
| Air Conditioner:       |                                    |                |                   |                                              |  |  |  |  |
| Heater:                | n/a                                |                |                   |                                              |  |  |  |  |