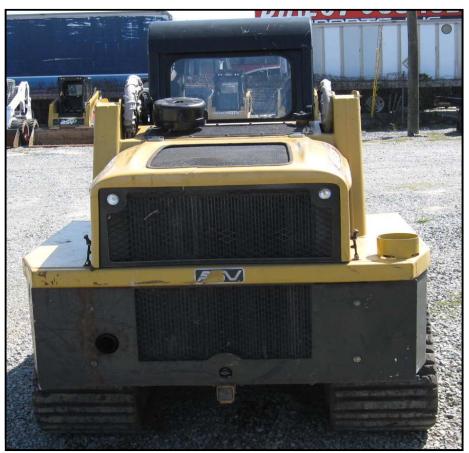

|                        | In:                                | spection Date  | 10/9/2009         | Equipment # MC847                            |  |  |  |  |
|------------------------|------------------------------------|----------------|-------------------|----------------------------------------------|--|--|--|--|
| Make: ASV              |                                    | Model RC-8     |                   | Year:                                        |  |  |  |  |
|                        | maniki tarrain laadar              |                |                   |                                              |  |  |  |  |
| Type of Equip.         | multi terrain loader               | Hour Meter:    | 177               | S/N: <b>RSF00883</b>                         |  |  |  |  |
| Bucket Widths          | 72"                                | Pad Width:     | 18"               | · ·                                          |  |  |  |  |
|                        | Excellent, Good,<br>ry, Fair, Poor | Comments       |                   |                                              |  |  |  |  |
| Overall<br>Appearance: | Satisfactory                       | Manual quick   | connect.          |                                              |  |  |  |  |
| Operating Condition:   | Satisfactory                       |                |                   |                                              |  |  |  |  |
| Engine                 |                                    |                |                   | rmally. Engine coolant low. Alternator light |  |  |  |  |
| Mfg:                   | Perkins                            | illuminated. A | Alternator not cl | harging.                                     |  |  |  |  |
| Run / Start:           |                                    |                |                   |                                              |  |  |  |  |
| Oil Leaks:             | minor                              |                |                   |                                              |  |  |  |  |
| Batteries:             | Satisfactory                       |                |                   |                                              |  |  |  |  |
| Cooling System:        | See notes                          |                |                   |                                              |  |  |  |  |
| Hydraulic              |                                    |                |                   |                                              |  |  |  |  |
| Pumps:                 |                                    |                |                   |                                              |  |  |  |  |
| Valves:                | Satisfactory                       |                |                   |                                              |  |  |  |  |
| Lines:                 |                                    |                |                   |                                              |  |  |  |  |
| Oil Leaks:             | minor                              |                |                   |                                              |  |  |  |  |
| Tracks                 |                                    | Left track dan | naged on outsid   | de edge.                                     |  |  |  |  |
| Condition:             | Satisfactory                       |                |                   |                                              |  |  |  |  |
| Rollers:               |                                    |                |                   |                                              |  |  |  |  |
| Width:                 | 18"                                |                |                   |                                              |  |  |  |  |
| Bucket                 |                                    | Step on buck   | et bent.          |                                              |  |  |  |  |
| Condition:             |                                    |                |                   |                                              |  |  |  |  |
| Cutting Edge:          |                                    |                |                   |                                              |  |  |  |  |
| Pins & Bushings:       |                                    |                |                   |                                              |  |  |  |  |
| Cylinders:             | Satisfactory                       |                |                   |                                              |  |  |  |  |
| Boom                   |                                    |                |                   |                                              |  |  |  |  |
| Condition:             | - Janora Gray                      |                |                   |                                              |  |  |  |  |
| Pins & Bushings:       |                                    |                |                   |                                              |  |  |  |  |
| Cylinders:             | Satisfactory                       |                |                   |                                              |  |  |  |  |
| Machine                |                                    | •              | bentsee pict      | ure. Fiberglass cracked on hood in two       |  |  |  |  |
| Sheet Metal:           |                                    | places.        |                   |                                              |  |  |  |  |
| Paint:                 | Satisfactory                       |                |                   |                                              |  |  |  |  |
| :                      |                                    |                |                   |                                              |  |  |  |  |
| Cab                    |                                    |                |                   |                                              |  |  |  |  |
| Door:                  |                                    |                |                   |                                              |  |  |  |  |
| Glass:                 |                                    |                |                   |                                              |  |  |  |  |
| Seat:                  |                                    |                |                   |                                              |  |  |  |  |
| Air Conditioner:       |                                    |                |                   |                                              |  |  |  |  |
| Heater:                | n/a                                |                |                   |                                              |  |  |  |  |