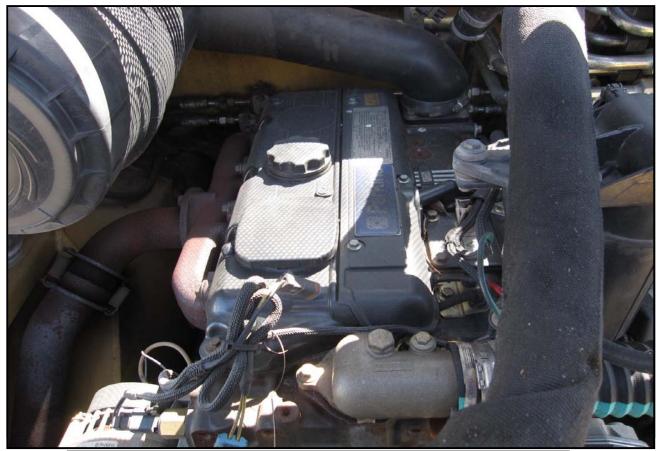

|                        | In:                                | spection Date  | 10/9/2009         | Equipment # MC847                            |  |  |  |  |
|------------------------|------------------------------------|----------------|-------------------|----------------------------------------------|--|--|--|--|
| Make: ASV              |                                    | Model RC-8     |                   | Year:                                        |  |  |  |  |
|                        | maniki tarrain laadar              |                |                   |                                              |  |  |  |  |
| Type of Equip.         | multi terrain loader               | Hour Meter:    | 177               | S/N: <b>RSF00883</b>                         |  |  |  |  |
| Bucket Widths          | 72"                                | Pad Width:     | 18"               | · ·                                          |  |  |  |  |
|                        | Excellent, Good,<br>ry, Fair, Poor | Comments       |                   |                                              |  |  |  |  |
| Overall<br>Appearance: | Satisfactory                       | Manual quick   | connect.          |                                              |  |  |  |  |
| Operating Condition:   | Satisfactory                       |                |                   |                                              |  |  |  |  |
| Engine                 |                                    |                |                   | rmally. Engine coolant low. Alternator light |  |  |  |  |
| Mfg:                   | Perkins                            | illuminated. A | Alternator not cl | harging.                                     |  |  |  |  |
| Run / Start:           |                                    |                |                   |                                              |  |  |  |  |
| Oil Leaks:             | minor                              |                |                   |                                              |  |  |  |  |
| Batteries:             | Satisfactory                       |                |                   |                                              |  |  |  |  |
| Cooling System:        | See notes                          |                |                   |                                              |  |  |  |  |
| Hydraulic              |                                    |                |                   |                                              |  |  |  |  |
| Pumps:                 |                                    |                |                   |                                              |  |  |  |  |
| Valves:                | Satisfactory                       |                |                   |                                              |  |  |  |  |
| Lines:                 |                                    |                |                   |                                              |  |  |  |  |
| Oil Leaks:             | minor                              |                |                   |                                              |  |  |  |  |
| Tracks                 |                                    | Left track dan | naged on outsid   | de edge.                                     |  |  |  |  |
| Condition:             | Satisfactory                       |                |                   |                                              |  |  |  |  |
| Rollers:               |                                    |                |                   |                                              |  |  |  |  |
| Width:                 | 18"                                |                |                   |                                              |  |  |  |  |
| Bucket                 |                                    | Step on buck   | et bent.          |                                              |  |  |  |  |
| Condition:             |                                    |                |                   |                                              |  |  |  |  |
| Cutting Edge:          |                                    |                |                   |                                              |  |  |  |  |
| Pins & Bushings:       |                                    |                |                   |                                              |  |  |  |  |
| Cylinders:             | Satisfactory                       |                |                   |                                              |  |  |  |  |
| Boom                   |                                    |                |                   |                                              |  |  |  |  |
| Condition:             | - Janora Gray                      |                |                   |                                              |  |  |  |  |
| Pins & Bushings:       |                                    |                |                   |                                              |  |  |  |  |
| Cylinders:             | Satisfactory                       |                |                   |                                              |  |  |  |  |
| Machine                |                                    | •              | bentsee pict      | ure. Fiberglass cracked on hood in two       |  |  |  |  |
| Sheet Metal:           |                                    | places.        |                   |                                              |  |  |  |  |
| Paint:                 | Satisfactory                       |                |                   |                                              |  |  |  |  |
| :                      |                                    |                |                   |                                              |  |  |  |  |
| Cab                    |                                    |                |                   |                                              |  |  |  |  |
| Door:                  |                                    |                |                   |                                              |  |  |  |  |
| Glass:                 |                                    |                |                   |                                              |  |  |  |  |
| Seat:                  |                                    |                |                   |                                              |  |  |  |  |
| Air Conditioner:       |                                    |                |                   |                                              |  |  |  |  |
| Heater:                | n/a                                |                |                   |                                              |  |  |  |  |