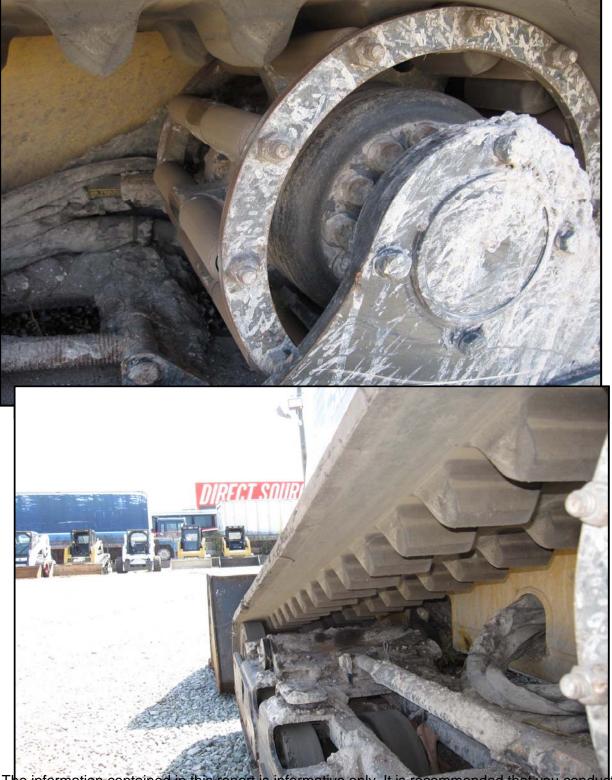

|                        | In:                                | spection Date  | 10/9/2009         | Equipment # MC847                            |  |  |  |  |
|------------------------|------------------------------------|----------------|-------------------|----------------------------------------------|--|--|--|--|
| Make: ASV              |                                    | Model RC-8     |                   | Year:                                        |  |  |  |  |
|                        | maniki tarrain laadar              |                |                   |                                              |  |  |  |  |
| Type of Equip.         | multi terrain loader               | Hour Meter:    | 177               | S/N: <b>RSF00883</b>                         |  |  |  |  |
| Bucket Widths          | 72"                                | Pad Width:     | 18"               | · ·                                          |  |  |  |  |
|                        | Excellent, Good,<br>ry, Fair, Poor | Comments       |                   |                                              |  |  |  |  |
| Overall<br>Appearance: | Satisfactory                       | Manual quick   | connect.          |                                              |  |  |  |  |
| Operating Condition:   | Satisfactory                       |                |                   |                                              |  |  |  |  |
| Engine                 |                                    |                |                   | rmally. Engine coolant low. Alternator light |  |  |  |  |
| Mfg:                   | Perkins                            | illuminated. A | Alternator not cl | harging.                                     |  |  |  |  |
| Run / Start:           |                                    |                |                   |                                              |  |  |  |  |
| Oil Leaks:             | minor                              |                |                   |                                              |  |  |  |  |
| Batteries:             | Satisfactory                       |                |                   |                                              |  |  |  |  |
| Cooling System:        | See notes                          |                |                   |                                              |  |  |  |  |
| Hydraulic              |                                    |                |                   |                                              |  |  |  |  |
| Pumps:                 |                                    |                |                   |                                              |  |  |  |  |
| Valves:                | Satisfactory                       |                |                   |                                              |  |  |  |  |
| Lines:                 |                                    |                |                   |                                              |  |  |  |  |
| Oil Leaks:             | minor                              |                |                   |                                              |  |  |  |  |
| Tracks                 |                                    | Left track dan | naged on outsid   | de edge.                                     |  |  |  |  |
| Condition:             | Satisfactory                       |                |                   |                                              |  |  |  |  |
| Rollers:               |                                    |                |                   |                                              |  |  |  |  |
| Width:                 | 18"                                |                |                   |                                              |  |  |  |  |
| Bucket                 |                                    | Step on buck   | et bent.          |                                              |  |  |  |  |
| Condition:             |                                    |                |                   |                                              |  |  |  |  |
| Cutting Edge:          |                                    |                |                   |                                              |  |  |  |  |
| Pins & Bushings:       |                                    |                |                   |                                              |  |  |  |  |
| Cylinders:             | Satisfactory                       |                |                   |                                              |  |  |  |  |
| Boom                   |                                    |                |                   |                                              |  |  |  |  |
| Condition:             | - Janora Gray                      |                |                   |                                              |  |  |  |  |
| Pins & Bushings:       |                                    |                |                   |                                              |  |  |  |  |
| Cylinders:             | Satisfactory                       |                |                   |                                              |  |  |  |  |
| Machine                |                                    | •              | bentsee pict      | ure. Fiberglass cracked on hood in two       |  |  |  |  |
| Sheet Metal:           |                                    | places.        |                   |                                              |  |  |  |  |
| Paint:                 | Satisfactory                       |                |                   |                                              |  |  |  |  |
| :                      |                                    |                |                   |                                              |  |  |  |  |
| Cab                    |                                    |                |                   |                                              |  |  |  |  |
| Door:                  |                                    |                |                   |                                              |  |  |  |  |
| Glass:                 |                                    |                |                   |                                              |  |  |  |  |
| Seat:                  |                                    |                |                   |                                              |  |  |  |  |
| Air Conditioner:       |                                    |                |                   |                                              |  |  |  |  |
| Heater:                | n/a                                |                |                   |                                              |  |  |  |  |