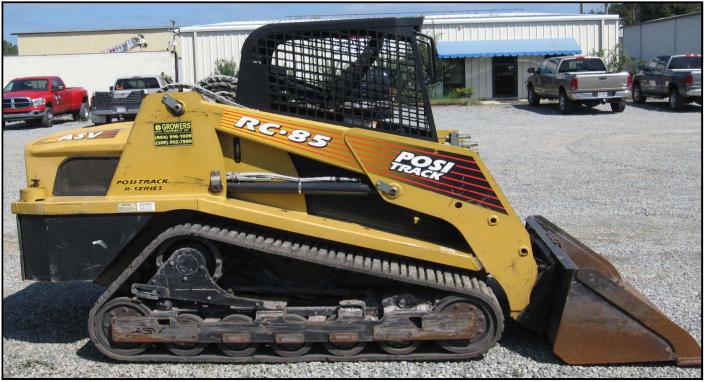

|                        | In:                                | spection Date  | 10/9/2009         | Equipment # MC847                            |  |  |  |  |
|------------------------|------------------------------------|----------------|-------------------|----------------------------------------------|--|--|--|--|
| Make: ASV              |                                    | Model RC-8     |                   | Year:                                        |  |  |  |  |
|                        | maniki tarrain laadar              |                |                   |                                              |  |  |  |  |
| Type of Equip.         | multi terrain loader               | Hour Meter:    | 177               | S/N: <b>RSF00883</b>                         |  |  |  |  |
| Bucket Widths          | 72"                                | Pad Width:     | 18"               | · ·                                          |  |  |  |  |
|                        | Excellent, Good,<br>ry, Fair, Poor | Comments       |                   |                                              |  |  |  |  |
| Overall<br>Appearance: | Satisfactory                       | Manual quick   | connect.          |                                              |  |  |  |  |
| Operating Condition:   | Satisfactory                       |                |                   |                                              |  |  |  |  |
| Engine                 |                                    |                |                   | rmally. Engine coolant low. Alternator light |  |  |  |  |
| Mfg:                   | Perkins                            | illuminated. A | Alternator not cl | harging.                                     |  |  |  |  |
| Run / Start:           |                                    |                |                   |                                              |  |  |  |  |
| Oil Leaks:             | minor                              |                |                   |                                              |  |  |  |  |
| Batteries:             | Satisfactory                       |                |                   |                                              |  |  |  |  |
| Cooling System:        | See notes                          |                |                   |                                              |  |  |  |  |
| Hydraulic              |                                    |                |                   |                                              |  |  |  |  |
| Pumps:                 |                                    |                |                   |                                              |  |  |  |  |
| Valves:                | Satisfactory                       |                |                   |                                              |  |  |  |  |
| Lines:                 |                                    |                |                   |                                              |  |  |  |  |
| Oil Leaks:             | minor                              |                |                   |                                              |  |  |  |  |
| Tracks                 |                                    | Left track dan | naged on outsid   | de edge.                                     |  |  |  |  |
| Condition:             | Satisfactory                       |                |                   |                                              |  |  |  |  |
| Rollers:               |                                    |                |                   |                                              |  |  |  |  |
| Width:                 | 18"                                |                |                   |                                              |  |  |  |  |
| Bucket                 |                                    | Step on buck   | et bent.          |                                              |  |  |  |  |
| Condition:             |                                    |                |                   |                                              |  |  |  |  |
| Cutting Edge:          |                                    |                |                   |                                              |  |  |  |  |
| Pins & Bushings:       |                                    |                |                   |                                              |  |  |  |  |
| Cylinders:             | Satisfactory                       |                |                   |                                              |  |  |  |  |
| Boom                   |                                    |                |                   |                                              |  |  |  |  |
| Condition:             | - Janora Gray                      |                |                   |                                              |  |  |  |  |
| Pins & Bushings:       |                                    |                |                   |                                              |  |  |  |  |
| Cylinders:             | Satisfactory                       |                |                   |                                              |  |  |  |  |
| Machine                |                                    | •              | bentsee pict      | ure. Fiberglass cracked on hood in two       |  |  |  |  |
| Sheet Metal:           |                                    | places.        |                   |                                              |  |  |  |  |
| Paint:                 | Satisfactory                       |                |                   |                                              |  |  |  |  |
| :                      |                                    |                |                   |                                              |  |  |  |  |
| Cab                    |                                    |                |                   |                                              |  |  |  |  |
| Door:                  |                                    |                |                   |                                              |  |  |  |  |
| Glass:                 |                                    |                |                   |                                              |  |  |  |  |
| Seat:                  |                                    |                |                   |                                              |  |  |  |  |
| Air Conditioner:       |                                    |                |                   |                                              |  |  |  |  |
| Heater:                | n/a                                |                |                   |                                              |  |  |  |  |