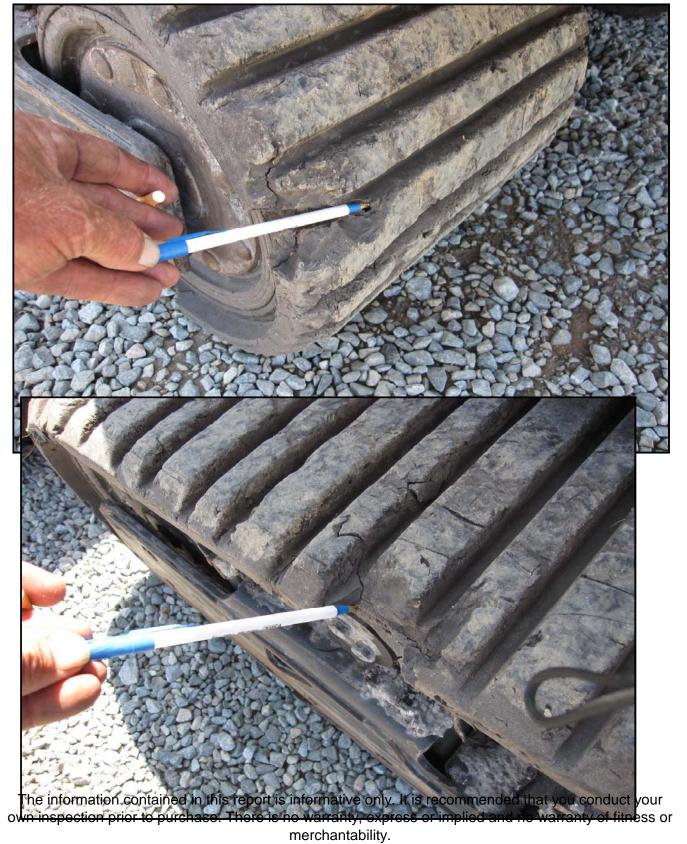

|                        | In:                                | spection Date  | 10/9/2009         | Equipment # MC847                            |  |  |  |  |
|------------------------|------------------------------------|----------------|-------------------|----------------------------------------------|--|--|--|--|
| Make: ASV              |                                    | Model RC-8     |                   | Year:                                        |  |  |  |  |
|                        | maniki tarrain laadar              |                |                   |                                              |  |  |  |  |
| Type of Equip.         | multi terrain loader               | Hour Meter:    | 177               | S/N: <b>RSF00883</b>                         |  |  |  |  |
| Bucket Widths          | 72"                                | Pad Width:     | 18"               | · ·                                          |  |  |  |  |
|                        | Excellent, Good,<br>ry, Fair, Poor | Comments       |                   |                                              |  |  |  |  |
| Overall<br>Appearance: | Satisfactory                       | Manual quick   | connect.          |                                              |  |  |  |  |
| Operating Condition:   | Satisfactory                       |                |                   |                                              |  |  |  |  |
| Engine                 |                                    |                |                   | rmally. Engine coolant low. Alternator light |  |  |  |  |
| Mfg:                   | Perkins                            | illuminated. A | Alternator not cl | harging.                                     |  |  |  |  |
| Run / Start:           |                                    |                |                   |                                              |  |  |  |  |
| Oil Leaks:             | minor                              |                |                   |                                              |  |  |  |  |
| Batteries:             | Satisfactory                       |                |                   |                                              |  |  |  |  |
| Cooling System:        | See notes                          |                |                   |                                              |  |  |  |  |
| Hydraulic              |                                    |                |                   |                                              |  |  |  |  |
| Pumps:                 |                                    |                |                   |                                              |  |  |  |  |
| Valves:                | Satisfactory                       |                |                   |                                              |  |  |  |  |
| Lines:                 |                                    |                |                   |                                              |  |  |  |  |
| Oil Leaks:             | minor                              |                |                   |                                              |  |  |  |  |
| Tracks                 |                                    | Left track dan | naged on outsid   | de edge.                                     |  |  |  |  |
| Condition:             | Satisfactory                       |                |                   |                                              |  |  |  |  |
| Rollers:               |                                    |                |                   |                                              |  |  |  |  |
| Width:                 | 18"                                |                |                   |                                              |  |  |  |  |
| Bucket                 |                                    | Step on buck   | et bent.          |                                              |  |  |  |  |
| Condition:             |                                    |                |                   |                                              |  |  |  |  |
| Cutting Edge:          |                                    |                |                   |                                              |  |  |  |  |
| Pins & Bushings:       |                                    |                |                   |                                              |  |  |  |  |
| Cylinders:             | Satisfactory                       |                |                   |                                              |  |  |  |  |
| Boom                   |                                    |                |                   |                                              |  |  |  |  |
| Condition:             | - Janora Gray                      |                |                   |                                              |  |  |  |  |
| Pins & Bushings:       |                                    |                |                   |                                              |  |  |  |  |
| Cylinders:             | Satisfactory                       |                |                   |                                              |  |  |  |  |
| Machine                |                                    | •              | bentsee pict      | ure. Fiberglass cracked on hood in two       |  |  |  |  |
| Sheet Metal:           |                                    | places.        |                   |                                              |  |  |  |  |
| Paint:                 | Satisfactory                       |                |                   |                                              |  |  |  |  |
| :                      |                                    |                |                   |                                              |  |  |  |  |
| Cab                    |                                    |                |                   |                                              |  |  |  |  |
| Door:                  |                                    |                |                   |                                              |  |  |  |  |
| Glass:                 |                                    |                |                   |                                              |  |  |  |  |
| Seat:                  |                                    |                |                   |                                              |  |  |  |  |
| Air Conditioner:       |                                    |                |                   |                                              |  |  |  |  |
| Heater:                | n/a                                |                |                   |                                              |  |  |  |  |