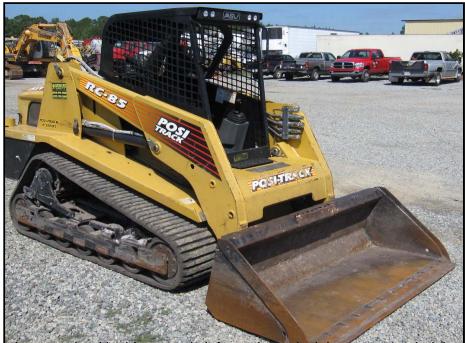

|                        | In:                                | spection Date  | 10/9/2009         | Equipment # MC847                            |  |  |  |  |
|------------------------|------------------------------------|----------------|-------------------|----------------------------------------------|--|--|--|--|
| Make: ASV              |                                    | Model RC-8     |                   | Year:                                        |  |  |  |  |
|                        | maniki tarrain laadar              |                |                   |                                              |  |  |  |  |
| Type of Equip.         | multi terrain loader               | Hour Meter:    | 177               | S/N: <b>RSF00883</b>                         |  |  |  |  |
| Bucket Widths          | 72"                                | Pad Width:     | 18"               | · ·                                          |  |  |  |  |
|                        | Excellent, Good,<br>ry, Fair, Poor | Comments       |                   |                                              |  |  |  |  |
| Overall<br>Appearance: | Satisfactory                       | Manual quick   | connect.          |                                              |  |  |  |  |
| Operating Condition:   | Satisfactory                       |                |                   |                                              |  |  |  |  |
| Engine                 |                                    |                |                   | rmally. Engine coolant low. Alternator light |  |  |  |  |
| Mfg:                   | Perkins                            | illuminated. A | Alternator not cl | harging.                                     |  |  |  |  |
| Run / Start:           |                                    |                |                   |                                              |  |  |  |  |
| Oil Leaks:             | minor                              |                |                   |                                              |  |  |  |  |
| Batteries:             | Satisfactory                       |                |                   |                                              |  |  |  |  |
| Cooling System:        | See notes                          |                |                   |                                              |  |  |  |  |
| Hydraulic              |                                    |                |                   |                                              |  |  |  |  |
| Pumps:                 |                                    |                |                   |                                              |  |  |  |  |
| Valves:                | Satisfactory                       |                |                   |                                              |  |  |  |  |
| Lines:                 |                                    |                |                   |                                              |  |  |  |  |
| Oil Leaks:             | minor                              |                |                   |                                              |  |  |  |  |
| Tracks                 |                                    | Left track dan | naged on outsid   | de edge.                                     |  |  |  |  |
| Condition:             | Satisfactory                       |                |                   |                                              |  |  |  |  |
| Rollers:               |                                    |                |                   |                                              |  |  |  |  |
| Width:                 | 18"                                |                |                   |                                              |  |  |  |  |
| Bucket                 |                                    | Step on buck   | et bent.          |                                              |  |  |  |  |
| Condition:             |                                    |                |                   |                                              |  |  |  |  |
| Cutting Edge:          |                                    |                |                   |                                              |  |  |  |  |
| Pins & Bushings:       |                                    |                |                   |                                              |  |  |  |  |
| Cylinders:             | Satisfactory                       |                |                   |                                              |  |  |  |  |
| Boom                   |                                    |                |                   |                                              |  |  |  |  |
| Condition:             | - Janora Gray                      |                |                   |                                              |  |  |  |  |
| Pins & Bushings:       |                                    |                |                   |                                              |  |  |  |  |
| Cylinders:             | Satisfactory                       |                |                   |                                              |  |  |  |  |
| Machine                |                                    | •              | bentsee pict      | ure. Fiberglass cracked on hood in two       |  |  |  |  |
| Sheet Metal:           |                                    | places.        |                   |                                              |  |  |  |  |
| Paint:                 | Satisfactory                       |                |                   |                                              |  |  |  |  |
| :                      |                                    |                |                   |                                              |  |  |  |  |
| Cab                    |                                    |                |                   |                                              |  |  |  |  |
| Door:                  |                                    |                |                   |                                              |  |  |  |  |
| Glass:                 |                                    |                |                   |                                              |  |  |  |  |
| Seat:                  |                                    |                |                   |                                              |  |  |  |  |
| Air Conditioner:       |                                    |                |                   |                                              |  |  |  |  |
| Heater:                | n/a                                |                |                   |                                              |  |  |  |  |