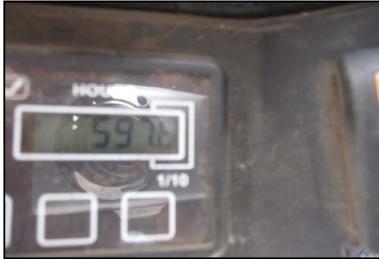

|                                                            |                    | Inspection Date                                                         | 10/29/2009                                                                | Equipment # MC848                         |  |  |  |  |  |  |  |
|------------------------------------------------------------|--------------------|-------------------------------------------------------------------------|---------------------------------------------------------------------------|-------------------------------------------|--|--|--|--|--|--|--|
| Make: ASV                                                  |                    | Model RC-1                                                              |                                                                           | Year:                                     |  |  |  |  |  |  |  |
|                                                            |                    |                                                                         |                                                                           |                                           |  |  |  |  |  |  |  |
| Type of Equip.                                             | all terrain loader | Hour Meter:                                                             | 597                                                                       | S/N: RSD02352                             |  |  |  |  |  |  |  |
| Bucket Widths                                              | no bucket          | Pad Width:                                                              | 18"                                                                       | Attachments: Magnum 165, Bradco rotary    |  |  |  |  |  |  |  |
| Ratings: N/A, Excellent, Good,<br>Satisfactory, Fair, Poor |                    |                                                                         | Comments                                                                  |                                           |  |  |  |  |  |  |  |
| Overall Appearance:                                        | Satisfactory       | Unit has a Ma                                                           | Unit has a Magnum 165 mulcher and Bradco 72" rotary.                      |                                           |  |  |  |  |  |  |  |
| Operating Condition:                                       | Fair               | See notes be                                                            | See notes below.                                                          |                                           |  |  |  |  |  |  |  |
| Engine                                                     |                    | Engine starts and runs. Air filter precleaner broken at base. Fuel leak |                                                                           |                                           |  |  |  |  |  |  |  |
| Mfg:                                                       | Perkins            | primary fuel fi                                                         | primary fuel filter. Engine coolant low. Engine key switch does not       |                                           |  |  |  |  |  |  |  |
| Run / Start:                                               | yes                | function.                                                               |                                                                           |                                           |  |  |  |  |  |  |  |
| Oil Leaks:                                                 | minor              |                                                                         | ]                                                                         |                                           |  |  |  |  |  |  |  |
| Batteries:                                                 | Satisfactory       |                                                                         |                                                                           |                                           |  |  |  |  |  |  |  |
| Cooling System:                                            | see notes          |                                                                         |                                                                           |                                           |  |  |  |  |  |  |  |
| Hydraulic                                                  |                    | Directional co                                                          | ontrol joystick o                                                         | loes not function properly. Unit steers   |  |  |  |  |  |  |  |
| Pumps:                                                     | Satisfactory       | erractically.                                                           |                                                                           |                                           |  |  |  |  |  |  |  |
| Valves:                                                    | see notes          |                                                                         |                                                                           |                                           |  |  |  |  |  |  |  |
| Lines:                                                     | Satisfactory       |                                                                         |                                                                           |                                           |  |  |  |  |  |  |  |
| Oil Leaks:                                                 | yes                |                                                                         |                                                                           |                                           |  |  |  |  |  |  |  |
| Tracks                                                     |                    | Rubber on tracks cut and nicked. Left rear outside idler has rubber     |                                                                           |                                           |  |  |  |  |  |  |  |
| Condition:                                                 |                    | missing.                                                                |                                                                           |                                           |  |  |  |  |  |  |  |
| Rollers:                                                   |                    |                                                                         |                                                                           |                                           |  |  |  |  |  |  |  |
| Width:                                                     | 18"                |                                                                         |                                                                           |                                           |  |  |  |  |  |  |  |
| Bucket                                                     |                    |                                                                         |                                                                           |                                           |  |  |  |  |  |  |  |
| Condition:                                                 |                    | _                                                                       |                                                                           |                                           |  |  |  |  |  |  |  |
| Cutting Edge:                                              |                    | _                                                                       |                                                                           |                                           |  |  |  |  |  |  |  |
| Pins & Bushings:                                           |                    | _                                                                       |                                                                           |                                           |  |  |  |  |  |  |  |
| Cylinder:                                                  | Satisfactory       |                                                                         |                                                                           |                                           |  |  |  |  |  |  |  |
| Boom                                                       |                    |                                                                         |                                                                           |                                           |  |  |  |  |  |  |  |
| Condition:                                                 | Janorastory        | _                                                                       |                                                                           |                                           |  |  |  |  |  |  |  |
| Pins & Bushings:                                           |                    |                                                                         | _l                                                                        |                                           |  |  |  |  |  |  |  |
| Cylinders:                                                 | Satisfactory       |                                                                         |                                                                           | 255404 T # # 1 # 1 # 1 # 1                |  |  |  |  |  |  |  |
| Machine                                                    | Ontiefeete         |                                                                         | •                                                                         | 655491. Teeth worn badly on mulcher. Push |  |  |  |  |  |  |  |
| Sheet Metal:                                               |                    |                                                                         | _bar bent. Front door bent on Magnum 165.> Bradco 72" mower has oil       |                                           |  |  |  |  |  |  |  |
| Paint:                                                     | Satisfactory       | leak at motor, revolution gage bolts missing, bolts missing from cover. |                                                                           |                                           |  |  |  |  |  |  |  |
| ;<br>C-1                                                   |                    | A in a constitute                                                       | u la la constant                                                          | not and manager. Debut delegation that    |  |  |  |  |  |  |  |
| Cab                                                        | Cotiofactor        |                                                                         | Air conditioner blows, does not cool properly. Paint delaminating from    |                                           |  |  |  |  |  |  |  |
| Door:                                                      |                    | -                                                                       | top of cab. Headlights missing *2*. Air conditioner condenser cover bent. |                                           |  |  |  |  |  |  |  |
| Glass:                                                     |                    | bent.                                                                   |                                                                           |                                           |  |  |  |  |  |  |  |
| Seat:                                                      |                    | <b>-</b>                                                                |                                                                           |                                           |  |  |  |  |  |  |  |
| Air Conditioner:                                           |                    | <b>-</b>                                                                |                                                                           |                                           |  |  |  |  |  |  |  |
| Heater:                                                    | Fair               |                                                                         |                                                                           |                                           |  |  |  |  |  |  |  |

 Make:
 ASV
 Model
 RC-100
 Year:
 Vear:

 Type of Equip.
 all terrain loader
 Hour Meter
 597
 S/N:
 RSD02352

 Inspection Date
 10/29/2009
 Equipment #
 MC848

 Make:
 ASV
 Model RC-100
 Year: 0

 Type of Equip.
 all terrain loader
 Hour Meter 597
 S/N: RSD02352

#### Diversified Power, Inc. Skid Steer Condition Report

S/N: **RSD02352** 

Inspection Date 10/29/2009 Equipment # MC848

Make: ASV Model RC-100 Year: 0

Hour Meter 597

own inspection prior to purchase. There is no warranty, express or implied and no warranty of fitness or merchantability.