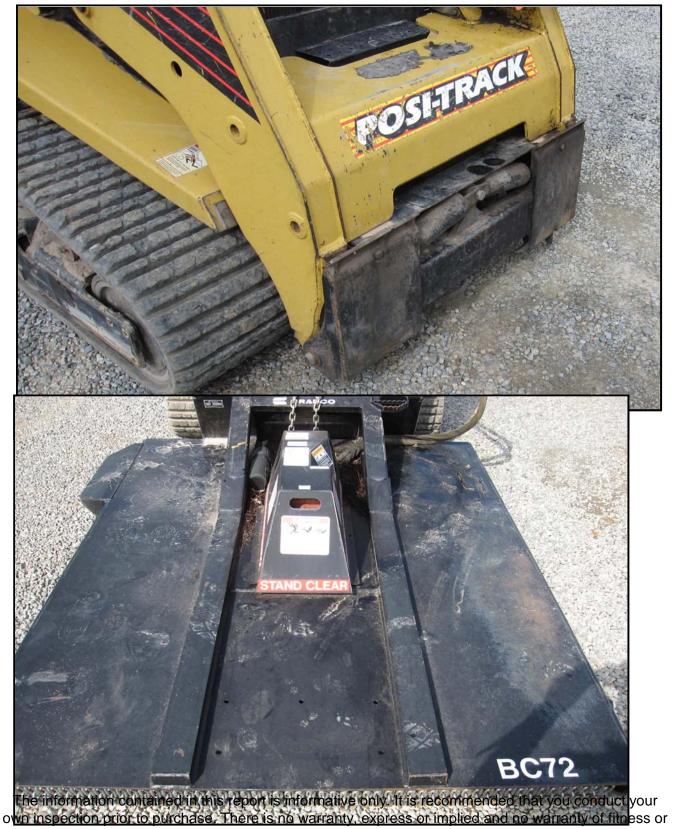

|                                                            |                    | Inspection Date                                                         | 10/29/2009                                                                | Equipment # MC848                         |  |  |  |  |  |  |  |
|------------------------------------------------------------|--------------------|-------------------------------------------------------------------------|---------------------------------------------------------------------------|-------------------------------------------|--|--|--|--|--|--|--|
| Make: ASV                                                  |                    | Model RC-1                                                              |                                                                           | Year:                                     |  |  |  |  |  |  |  |
|                                                            |                    |                                                                         |                                                                           |                                           |  |  |  |  |  |  |  |
| Type of Equip.                                             | all terrain loader | Hour Meter:                                                             | 597                                                                       | S/N: RSD02352                             |  |  |  |  |  |  |  |
| Bucket Widths                                              | no bucket          | Pad Width:                                                              | 18"                                                                       | Attachments: Magnum 165, Bradco rotary    |  |  |  |  |  |  |  |
| Ratings: N/A, Excellent, Good,<br>Satisfactory, Fair, Poor |                    |                                                                         | Comments                                                                  |                                           |  |  |  |  |  |  |  |
| Overall Appearance:                                        | Satisfactory       | Unit has a Ma                                                           | Unit has a Magnum 165 mulcher and Bradco 72" rotary.                      |                                           |  |  |  |  |  |  |  |
| Operating Condition:                                       | Fair               | See notes be                                                            | See notes below.                                                          |                                           |  |  |  |  |  |  |  |
| Engine                                                     |                    | Engine starts and runs. Air filter precleaner broken at base. Fuel leak |                                                                           |                                           |  |  |  |  |  |  |  |
| Mfg:                                                       | Perkins            | primary fuel fi                                                         | primary fuel filter. Engine coolant low. Engine key switch does not       |                                           |  |  |  |  |  |  |  |
| Run / Start:                                               | yes                | function.                                                               |                                                                           |                                           |  |  |  |  |  |  |  |
| Oil Leaks:                                                 | minor              |                                                                         | ]                                                                         |                                           |  |  |  |  |  |  |  |
| Batteries:                                                 | Satisfactory       |                                                                         |                                                                           |                                           |  |  |  |  |  |  |  |
| Cooling System:                                            | see notes          |                                                                         |                                                                           |                                           |  |  |  |  |  |  |  |
| Hydraulic                                                  |                    | Directional co                                                          | ontrol joystick o                                                         | loes not function properly. Unit steers   |  |  |  |  |  |  |  |
| Pumps:                                                     | Satisfactory       | erractically.                                                           |                                                                           |                                           |  |  |  |  |  |  |  |
| Valves:                                                    | see notes          |                                                                         |                                                                           |                                           |  |  |  |  |  |  |  |
| Lines:                                                     | Satisfactory       |                                                                         |                                                                           |                                           |  |  |  |  |  |  |  |
| Oil Leaks:                                                 | yes                |                                                                         |                                                                           |                                           |  |  |  |  |  |  |  |
| Tracks                                                     |                    | Rubber on tracks cut and nicked. Left rear outside idler has rubber     |                                                                           |                                           |  |  |  |  |  |  |  |
| Condition:                                                 |                    | missing.                                                                |                                                                           |                                           |  |  |  |  |  |  |  |
| Rollers:                                                   |                    |                                                                         |                                                                           |                                           |  |  |  |  |  |  |  |
| Width:                                                     | 18"                |                                                                         |                                                                           |                                           |  |  |  |  |  |  |  |
| Bucket                                                     |                    |                                                                         |                                                                           |                                           |  |  |  |  |  |  |  |
| Condition:                                                 |                    | _                                                                       |                                                                           |                                           |  |  |  |  |  |  |  |
| Cutting Edge:                                              |                    | _                                                                       |                                                                           |                                           |  |  |  |  |  |  |  |
| Pins & Bushings:                                           |                    | _                                                                       |                                                                           |                                           |  |  |  |  |  |  |  |
| Cylinder:                                                  | Satisfactory       |                                                                         |                                                                           |                                           |  |  |  |  |  |  |  |
| Boom                                                       |                    |                                                                         |                                                                           |                                           |  |  |  |  |  |  |  |
| Condition:                                                 | Janorastory        | _                                                                       |                                                                           |                                           |  |  |  |  |  |  |  |
| Pins & Bushings:                                           |                    |                                                                         | _l                                                                        |                                           |  |  |  |  |  |  |  |
| Cylinders:                                                 | Satisfactory       |                                                                         |                                                                           | 255404 T # # 1 # 1 # 1 # 1                |  |  |  |  |  |  |  |
| Machine                                                    | Ontiefeete         |                                                                         | •                                                                         | 655491. Teeth worn badly on mulcher. Push |  |  |  |  |  |  |  |
| Sheet Metal:                                               |                    |                                                                         | _bar bent. Front door bent on Magnum 165.> Bradco 72" mower has oil       |                                           |  |  |  |  |  |  |  |
| Paint:                                                     | Satisfactory       | leak at motor, revolution gage bolts missing, bolts missing from cover. |                                                                           |                                           |  |  |  |  |  |  |  |
| ;<br>C-1                                                   |                    | A in a constitute                                                       | u la la constant                                                          | not and manager. Debut delegation that    |  |  |  |  |  |  |  |
| Cab                                                        | Cotiofactor        |                                                                         | Air conditioner blows, does not cool properly. Paint delaminating from    |                                           |  |  |  |  |  |  |  |
| Door:                                                      |                    | -                                                                       | top of cab. Headlights missing *2*. Air conditioner condenser cover bent. |                                           |  |  |  |  |  |  |  |
| Glass:                                                     |                    | bent.                                                                   |                                                                           |                                           |  |  |  |  |  |  |  |
| Seat:                                                      |                    | <b>-</b>                                                                |                                                                           |                                           |  |  |  |  |  |  |  |
| Air Conditioner:                                           |                    | <b>-</b>                                                                |                                                                           |                                           |  |  |  |  |  |  |  |
| Heater:                                                    | Fair               |                                                                         |                                                                           |                                           |  |  |  |  |  |  |  |