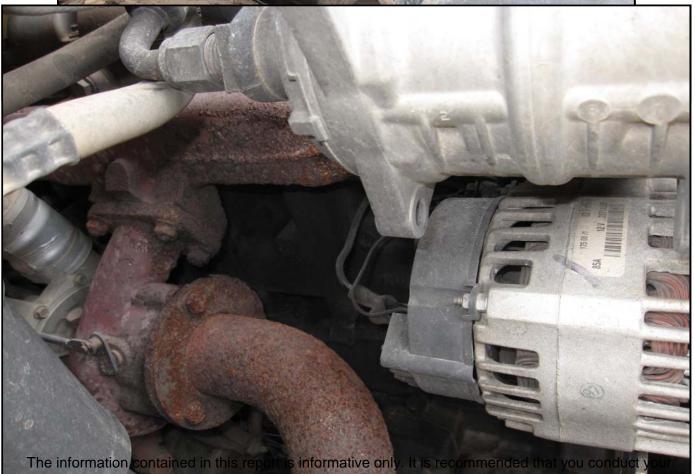

|                                                            |                    | Inspection Date                                                         | 10/29/2009                                                                | Equipment # MC848                         |  |  |  |  |  |  |  |
|------------------------------------------------------------|--------------------|-------------------------------------------------------------------------|---------------------------------------------------------------------------|-------------------------------------------|--|--|--|--|--|--|--|
| Make: ASV                                                  |                    | Model RC-1                                                              |                                                                           | Year:                                     |  |  |  |  |  |  |  |
|                                                            |                    |                                                                         |                                                                           |                                           |  |  |  |  |  |  |  |
| Type of Equip.                                             | all terrain loader | Hour Meter:                                                             | 597                                                                       | S/N: RSD02352                             |  |  |  |  |  |  |  |
| Bucket Widths                                              | no bucket          | Pad Width:                                                              | 18"                                                                       | Attachments: Magnum 165, Bradco rotary    |  |  |  |  |  |  |  |
| Ratings: N/A, Excellent, Good,<br>Satisfactory, Fair, Poor |                    |                                                                         | Comments                                                                  |                                           |  |  |  |  |  |  |  |
| Overall Appearance:                                        | Satisfactory       | Unit has a Ma                                                           | Unit has a Magnum 165 mulcher and Bradco 72" rotary.                      |                                           |  |  |  |  |  |  |  |
| Operating Condition:                                       | Fair               | See notes be                                                            | See notes below.                                                          |                                           |  |  |  |  |  |  |  |
| Engine                                                     |                    | Engine starts and runs. Air filter precleaner broken at base. Fuel leak |                                                                           |                                           |  |  |  |  |  |  |  |
| Mfg:                                                       | Perkins            | primary fuel fi                                                         | primary fuel filter. Engine coolant low. Engine key switch does not       |                                           |  |  |  |  |  |  |  |
| Run / Start:                                               | yes                | function.                                                               |                                                                           |                                           |  |  |  |  |  |  |  |
| Oil Leaks:                                                 | minor              |                                                                         | ]                                                                         |                                           |  |  |  |  |  |  |  |
| Batteries:                                                 | Satisfactory       |                                                                         |                                                                           |                                           |  |  |  |  |  |  |  |
| Cooling System:                                            | see notes          |                                                                         |                                                                           |                                           |  |  |  |  |  |  |  |
| Hydraulic                                                  |                    | Directional co                                                          | ontrol joystick o                                                         | loes not function properly. Unit steers   |  |  |  |  |  |  |  |
| Pumps:                                                     | Satisfactory       | erractically.                                                           |                                                                           |                                           |  |  |  |  |  |  |  |
| Valves:                                                    | see notes          |                                                                         |                                                                           |                                           |  |  |  |  |  |  |  |
| Lines:                                                     | Satisfactory       |                                                                         |                                                                           |                                           |  |  |  |  |  |  |  |
| Oil Leaks:                                                 | yes                |                                                                         |                                                                           |                                           |  |  |  |  |  |  |  |
| Tracks                                                     |                    | Rubber on tracks cut and nicked. Left rear outside idler has rubber     |                                                                           |                                           |  |  |  |  |  |  |  |
| Condition:                                                 |                    | missing.                                                                |                                                                           |                                           |  |  |  |  |  |  |  |
| Rollers:                                                   |                    |                                                                         |                                                                           |                                           |  |  |  |  |  |  |  |
| Width:                                                     | 18"                |                                                                         |                                                                           |                                           |  |  |  |  |  |  |  |
| Bucket                                                     |                    |                                                                         |                                                                           |                                           |  |  |  |  |  |  |  |
| Condition:                                                 |                    | _                                                                       |                                                                           |                                           |  |  |  |  |  |  |  |
| Cutting Edge:                                              |                    | _                                                                       |                                                                           |                                           |  |  |  |  |  |  |  |
| Pins & Bushings:                                           |                    | _                                                                       |                                                                           |                                           |  |  |  |  |  |  |  |
| Cylinder:                                                  | Satisfactory       |                                                                         |                                                                           |                                           |  |  |  |  |  |  |  |
| Boom                                                       |                    |                                                                         |                                                                           |                                           |  |  |  |  |  |  |  |
| Condition:                                                 | Janorastory        | _                                                                       |                                                                           |                                           |  |  |  |  |  |  |  |
| Pins & Bushings:                                           |                    |                                                                         | _l                                                                        |                                           |  |  |  |  |  |  |  |
| Cylinders:                                                 | Satisfactory       |                                                                         |                                                                           | 255404 T # # 1 # 1 # 1 # 1                |  |  |  |  |  |  |  |
| Machine                                                    | Ontiefeete         |                                                                         | •                                                                         | 655491. Teeth worn badly on mulcher. Push |  |  |  |  |  |  |  |
| Sheet Metal:                                               |                    |                                                                         | _bar bent. Front door bent on Magnum 165.> Bradco 72" mower has oil       |                                           |  |  |  |  |  |  |  |
| Paint:                                                     | Satisfactory       | leak at motor, revolution gage bolts missing, bolts missing from cover. |                                                                           |                                           |  |  |  |  |  |  |  |
| ;<br>C-1                                                   |                    | A in a constitute                                                       | u la la constant                                                          | not and manager. Debut delegation that    |  |  |  |  |  |  |  |
| Cab                                                        | Cotiofactor        |                                                                         | Air conditioner blows, does not cool properly. Paint delaminating from    |                                           |  |  |  |  |  |  |  |
| Door:                                                      |                    | -                                                                       | top of cab. Headlights missing *2*. Air conditioner condenser cover bent. |                                           |  |  |  |  |  |  |  |
| Glass:                                                     |                    | bent.                                                                   |                                                                           |                                           |  |  |  |  |  |  |  |
| Seat:                                                      |                    | <b>-</b>                                                                |                                                                           |                                           |  |  |  |  |  |  |  |
| Air Conditioner:                                           |                    | <b>-</b>                                                                |                                                                           |                                           |  |  |  |  |  |  |  |
| Heater:                                                    | Fair               |                                                                         |                                                                           |                                           |  |  |  |  |  |  |  |