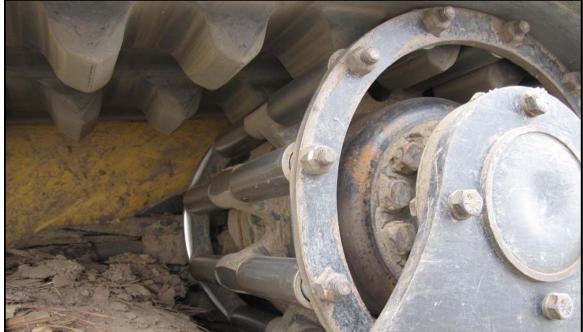

|                                                            |                    | Inspection Date                                                         | 10/29/2009                                                                | Equipment # MC848                         |  |  |  |  |  |  |  |
|------------------------------------------------------------|--------------------|-------------------------------------------------------------------------|---------------------------------------------------------------------------|-------------------------------------------|--|--|--|--|--|--|--|
| Make: ASV                                                  |                    | Model RC-1                                                              |                                                                           | Year:                                     |  |  |  |  |  |  |  |
|                                                            |                    |                                                                         |                                                                           |                                           |  |  |  |  |  |  |  |
| Type of Equip.                                             | all terrain loader | Hour Meter:                                                             | 597                                                                       | S/N: RSD02352                             |  |  |  |  |  |  |  |
| Bucket Widths                                              | no bucket          | Pad Width:                                                              | 18"                                                                       | Attachments: Magnum 165, Bradco rotary    |  |  |  |  |  |  |  |
| Ratings: N/A, Excellent, Good,<br>Satisfactory, Fair, Poor |                    |                                                                         | Comments                                                                  |                                           |  |  |  |  |  |  |  |
| Overall Appearance:                                        | Satisfactory       | Unit has a Ma                                                           | Unit has a Magnum 165 mulcher and Bradco 72" rotary.                      |                                           |  |  |  |  |  |  |  |
| Operating Condition:                                       | Fair               | See notes be                                                            | See notes below.                                                          |                                           |  |  |  |  |  |  |  |
| Engine                                                     |                    | Engine starts and runs. Air filter precleaner broken at base. Fuel leak |                                                                           |                                           |  |  |  |  |  |  |  |
| Mfg:                                                       | Perkins            | primary fuel fi                                                         | primary fuel filter. Engine coolant low. Engine key switch does not       |                                           |  |  |  |  |  |  |  |
| Run / Start:                                               | yes                | function.                                                               |                                                                           |                                           |  |  |  |  |  |  |  |
| Oil Leaks:                                                 | minor              |                                                                         | ]                                                                         |                                           |  |  |  |  |  |  |  |
| Batteries:                                                 | Satisfactory       |                                                                         |                                                                           |                                           |  |  |  |  |  |  |  |
| Cooling System:                                            | see notes          |                                                                         |                                                                           |                                           |  |  |  |  |  |  |  |
| Hydraulic                                                  |                    | Directional co                                                          | ontrol joystick o                                                         | loes not function properly. Unit steers   |  |  |  |  |  |  |  |
| Pumps:                                                     | Satisfactory       | erractically.                                                           |                                                                           |                                           |  |  |  |  |  |  |  |
| Valves:                                                    | see notes          |                                                                         |                                                                           |                                           |  |  |  |  |  |  |  |
| Lines:                                                     | Satisfactory       |                                                                         |                                                                           |                                           |  |  |  |  |  |  |  |
| Oil Leaks:                                                 | yes                |                                                                         |                                                                           |                                           |  |  |  |  |  |  |  |
| Tracks                                                     |                    | Rubber on tracks cut and nicked. Left rear outside idler has rubber     |                                                                           |                                           |  |  |  |  |  |  |  |
| Condition:                                                 |                    | missing.                                                                |                                                                           |                                           |  |  |  |  |  |  |  |
| Rollers:                                                   |                    |                                                                         |                                                                           |                                           |  |  |  |  |  |  |  |
| Width:                                                     | 18"                |                                                                         |                                                                           |                                           |  |  |  |  |  |  |  |
| Bucket                                                     |                    |                                                                         |                                                                           |                                           |  |  |  |  |  |  |  |
| Condition:                                                 |                    | _                                                                       |                                                                           |                                           |  |  |  |  |  |  |  |
| Cutting Edge:                                              |                    | _                                                                       |                                                                           |                                           |  |  |  |  |  |  |  |
| Pins & Bushings:                                           |                    | _                                                                       |                                                                           |                                           |  |  |  |  |  |  |  |
| Cylinder:                                                  | Satisfactory       |                                                                         |                                                                           |                                           |  |  |  |  |  |  |  |
| Boom                                                       |                    |                                                                         |                                                                           |                                           |  |  |  |  |  |  |  |
| Condition:                                                 | Janorastory        | _                                                                       |                                                                           |                                           |  |  |  |  |  |  |  |
| Pins & Bushings:                                           |                    |                                                                         | _l                                                                        |                                           |  |  |  |  |  |  |  |
| Cylinders:                                                 | Satisfactory       |                                                                         |                                                                           | 255404 T # # 1 # 1 # 1 # 1                |  |  |  |  |  |  |  |
| Machine                                                    | Ontiefeete         |                                                                         | •                                                                         | 655491. Teeth worn badly on mulcher. Push |  |  |  |  |  |  |  |
| Sheet Metal:                                               |                    |                                                                         | _bar bent. Front door bent on Magnum 165.> Bradco 72" mower has oil       |                                           |  |  |  |  |  |  |  |
| Paint:                                                     | Satisfactory       | leak at motor, revolution gage bolts missing, bolts missing from cover. |                                                                           |                                           |  |  |  |  |  |  |  |
| ;<br>C-1                                                   |                    | A in a constitute                                                       | u la la constant                                                          | not and manager. Debut delegation that    |  |  |  |  |  |  |  |
| Cab                                                        | Cotiofactor        |                                                                         | Air conditioner blows, does not cool properly. Paint delaminating from    |                                           |  |  |  |  |  |  |  |
| Door:                                                      |                    | -                                                                       | top of cab. Headlights missing *2*. Air conditioner condenser cover bent. |                                           |  |  |  |  |  |  |  |
| Glass:                                                     |                    | bent.                                                                   |                                                                           |                                           |  |  |  |  |  |  |  |
| Seat:                                                      |                    | <b>-</b>                                                                |                                                                           |                                           |  |  |  |  |  |  |  |
| Air Conditioner:                                           |                    | <b>-</b>                                                                |                                                                           |                                           |  |  |  |  |  |  |  |
| Heater:                                                    | Fair               |                                                                         |                                                                           |                                           |  |  |  |  |  |  |  |