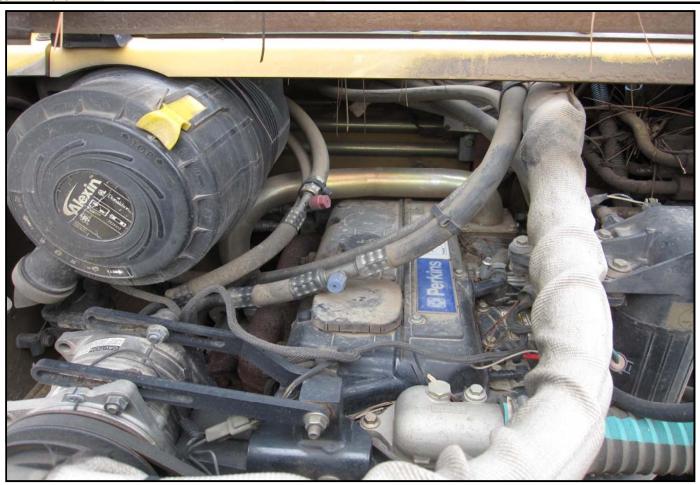

|                                                            |                    | Inspection Date                                                         | 10/29/2009                                                                | Equipment # MC848                         |  |  |  |  |  |  |  |
|------------------------------------------------------------|--------------------|-------------------------------------------------------------------------|---------------------------------------------------------------------------|-------------------------------------------|--|--|--|--|--|--|--|
| Make: ASV                                                  |                    | Model RC-1                                                              |                                                                           | Year:                                     |  |  |  |  |  |  |  |
|                                                            |                    |                                                                         |                                                                           |                                           |  |  |  |  |  |  |  |
| Type of Equip.                                             | all terrain loader | Hour Meter:                                                             | 597                                                                       | S/N: RSD02352                             |  |  |  |  |  |  |  |
| Bucket Widths                                              | no bucket          | Pad Width:                                                              | 18"                                                                       | Attachments: Magnum 165, Bradco rotary    |  |  |  |  |  |  |  |
| Ratings: N/A, Excellent, Good,<br>Satisfactory, Fair, Poor |                    |                                                                         | Comments                                                                  |                                           |  |  |  |  |  |  |  |
| Overall Appearance:                                        | Satisfactory       | Unit has a Ma                                                           | Unit has a Magnum 165 mulcher and Bradco 72" rotary.                      |                                           |  |  |  |  |  |  |  |
| Operating Condition:                                       | Fair               | See notes be                                                            | See notes below.                                                          |                                           |  |  |  |  |  |  |  |
| Engine                                                     |                    | Engine starts and runs. Air filter precleaner broken at base. Fuel leak |                                                                           |                                           |  |  |  |  |  |  |  |
| Mfg:                                                       | Perkins            | primary fuel fi                                                         | primary fuel filter. Engine coolant low. Engine key switch does not       |                                           |  |  |  |  |  |  |  |
| Run / Start:                                               | yes                | function.                                                               |                                                                           |                                           |  |  |  |  |  |  |  |
| Oil Leaks:                                                 | minor              |                                                                         | ]                                                                         |                                           |  |  |  |  |  |  |  |
| Batteries:                                                 | Satisfactory       |                                                                         |                                                                           |                                           |  |  |  |  |  |  |  |
| Cooling System:                                            | see notes          |                                                                         |                                                                           |                                           |  |  |  |  |  |  |  |
| Hydraulic                                                  |                    | Directional co                                                          | ontrol joystick o                                                         | loes not function properly. Unit steers   |  |  |  |  |  |  |  |
| Pumps:                                                     | Satisfactory       | erractically.                                                           |                                                                           |                                           |  |  |  |  |  |  |  |
| Valves:                                                    | see notes          |                                                                         |                                                                           |                                           |  |  |  |  |  |  |  |
| Lines:                                                     | Satisfactory       |                                                                         |                                                                           |                                           |  |  |  |  |  |  |  |
| Oil Leaks:                                                 | yes                |                                                                         |                                                                           |                                           |  |  |  |  |  |  |  |
| Tracks                                                     |                    | Rubber on tracks cut and nicked. Left rear outside idler has rubber     |                                                                           |                                           |  |  |  |  |  |  |  |
| Condition:                                                 |                    | missing.                                                                |                                                                           |                                           |  |  |  |  |  |  |  |
| Rollers:                                                   |                    |                                                                         |                                                                           |                                           |  |  |  |  |  |  |  |
| Width:                                                     | 18"                |                                                                         |                                                                           |                                           |  |  |  |  |  |  |  |
| Bucket                                                     |                    |                                                                         |                                                                           |                                           |  |  |  |  |  |  |  |
| Condition:                                                 |                    | _                                                                       |                                                                           |                                           |  |  |  |  |  |  |  |
| Cutting Edge:                                              |                    | _                                                                       |                                                                           |                                           |  |  |  |  |  |  |  |
| Pins & Bushings:                                           |                    | _                                                                       |                                                                           |                                           |  |  |  |  |  |  |  |
| Cylinder:                                                  | Satisfactory       |                                                                         |                                                                           |                                           |  |  |  |  |  |  |  |
| Boom                                                       |                    |                                                                         |                                                                           |                                           |  |  |  |  |  |  |  |
| Condition:                                                 | Janorastory        | _                                                                       |                                                                           |                                           |  |  |  |  |  |  |  |
| Pins & Bushings:                                           |                    |                                                                         | _l                                                                        |                                           |  |  |  |  |  |  |  |
| Cylinders:                                                 | Satisfactory       |                                                                         |                                                                           | 255404 T # # 1 # 1 # 1 # 1                |  |  |  |  |  |  |  |
| Machine                                                    | Ontiefeete         |                                                                         | •                                                                         | 655491. Teeth worn badly on mulcher. Push |  |  |  |  |  |  |  |
| Sheet Metal:                                               |                    |                                                                         | _bar bent. Front door bent on Magnum 165.> Bradco 72" mower has oil       |                                           |  |  |  |  |  |  |  |
| Paint:                                                     | Satisfactory       | leak at motor, revolution gage bolts missing, bolts missing from cover. |                                                                           |                                           |  |  |  |  |  |  |  |
| ;<br>C-1                                                   |                    | A in a constitute                                                       | u la la constant                                                          | not and manager. Debut delegation that    |  |  |  |  |  |  |  |
| Cab                                                        | Cotiofactor        |                                                                         | Air conditioner blows, does not cool properly. Paint delaminating from    |                                           |  |  |  |  |  |  |  |
| Door:                                                      |                    | -                                                                       | top of cab. Headlights missing *2*. Air conditioner condenser cover bent. |                                           |  |  |  |  |  |  |  |
| Glass:                                                     |                    | bent.                                                                   |                                                                           |                                           |  |  |  |  |  |  |  |
| Seat:                                                      |                    | <b>-</b>                                                                |                                                                           |                                           |  |  |  |  |  |  |  |
| Air Conditioner:                                           |                    | <b>-</b>                                                                |                                                                           |                                           |  |  |  |  |  |  |  |
| Heater:                                                    | Fair               |                                                                         |                                                                           |                                           |  |  |  |  |  |  |  |