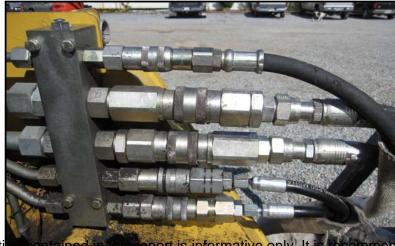

|                                                            |                    | Inspection Date                                                         | 10/29/2009                                                                | Equipment # MC848                         |  |  |  |  |  |  |  |
|------------------------------------------------------------|--------------------|-------------------------------------------------------------------------|---------------------------------------------------------------------------|-------------------------------------------|--|--|--|--|--|--|--|
| Make: ASV                                                  |                    | Model RC-1                                                              |                                                                           | Year:                                     |  |  |  |  |  |  |  |
|                                                            |                    |                                                                         |                                                                           |                                           |  |  |  |  |  |  |  |
| Type of Equip.                                             | all terrain loader | Hour Meter:                                                             | 597                                                                       | S/N: RSD02352                             |  |  |  |  |  |  |  |
| Bucket Widths                                              | no bucket          | Pad Width:                                                              | 18"                                                                       | Attachments: Magnum 165, Bradco rotary    |  |  |  |  |  |  |  |
| Ratings: N/A, Excellent, Good,<br>Satisfactory, Fair, Poor |                    |                                                                         | Comments                                                                  |                                           |  |  |  |  |  |  |  |
| Overall Appearance:                                        | Satisfactory       | Unit has a Ma                                                           | Unit has a Magnum 165 mulcher and Bradco 72" rotary.                      |                                           |  |  |  |  |  |  |  |
| Operating Condition:                                       | Fair               | See notes be                                                            | See notes below.                                                          |                                           |  |  |  |  |  |  |  |
| Engine                                                     |                    | Engine starts and runs. Air filter precleaner broken at base. Fuel leak |                                                                           |                                           |  |  |  |  |  |  |  |
| Mfg:                                                       | Perkins            | primary fuel fi                                                         | primary fuel filter. Engine coolant low. Engine key switch does not       |                                           |  |  |  |  |  |  |  |
| Run / Start:                                               | yes                | function.                                                               |                                                                           |                                           |  |  |  |  |  |  |  |
| Oil Leaks:                                                 | minor              |                                                                         | ]                                                                         |                                           |  |  |  |  |  |  |  |
| Batteries:                                                 | Satisfactory       |                                                                         |                                                                           |                                           |  |  |  |  |  |  |  |
| Cooling System:                                            | see notes          |                                                                         |                                                                           |                                           |  |  |  |  |  |  |  |
| Hydraulic                                                  |                    | Directional co                                                          | ontrol joystick o                                                         | loes not function properly. Unit steers   |  |  |  |  |  |  |  |
| Pumps:                                                     | Satisfactory       | erractically.                                                           |                                                                           |                                           |  |  |  |  |  |  |  |
| Valves:                                                    | see notes          |                                                                         |                                                                           |                                           |  |  |  |  |  |  |  |
| Lines:                                                     | Satisfactory       |                                                                         |                                                                           |                                           |  |  |  |  |  |  |  |
| Oil Leaks:                                                 | yes                |                                                                         |                                                                           |                                           |  |  |  |  |  |  |  |
| Tracks                                                     |                    | Rubber on tracks cut and nicked. Left rear outside idler has rubber     |                                                                           |                                           |  |  |  |  |  |  |  |
| Condition:                                                 |                    | missing.                                                                |                                                                           |                                           |  |  |  |  |  |  |  |
| Rollers:                                                   |                    |                                                                         |                                                                           |                                           |  |  |  |  |  |  |  |
| Width:                                                     | 18"                |                                                                         |                                                                           |                                           |  |  |  |  |  |  |  |
| Bucket                                                     |                    |                                                                         |                                                                           |                                           |  |  |  |  |  |  |  |
| Condition:                                                 |                    | _                                                                       |                                                                           |                                           |  |  |  |  |  |  |  |
| Cutting Edge:                                              |                    | _                                                                       |                                                                           |                                           |  |  |  |  |  |  |  |
| Pins & Bushings:                                           |                    | _                                                                       |                                                                           |                                           |  |  |  |  |  |  |  |
| Cylinder:                                                  | Satisfactory       |                                                                         |                                                                           |                                           |  |  |  |  |  |  |  |
| Boom                                                       |                    |                                                                         |                                                                           |                                           |  |  |  |  |  |  |  |
| Condition:                                                 | Janorastory        | _                                                                       |                                                                           |                                           |  |  |  |  |  |  |  |
| Pins & Bushings:                                           |                    |                                                                         | _l                                                                        |                                           |  |  |  |  |  |  |  |
| Cylinders:                                                 | Satisfactory       |                                                                         |                                                                           | 255404 T # # 1 # 1 # 1 # 1                |  |  |  |  |  |  |  |
| Machine                                                    | Ontiefeete         |                                                                         | •                                                                         | 655491. Teeth worn badly on mulcher. Push |  |  |  |  |  |  |  |
| Sheet Metal:                                               |                    |                                                                         | _bar bent. Front door bent on Magnum 165.> Bradco 72" mower has oil       |                                           |  |  |  |  |  |  |  |
| Paint:                                                     | Satisfactory       | leak at motor, revolution gage bolts missing, bolts missing from cover. |                                                                           |                                           |  |  |  |  |  |  |  |
| ;<br>C-1                                                   |                    | A in a constitute                                                       | u la la constant                                                          | not and manager. Debut delegation that    |  |  |  |  |  |  |  |
| Cab                                                        | Cotiofactor        |                                                                         | Air conditioner blows, does not cool properly. Paint delaminating from    |                                           |  |  |  |  |  |  |  |
| Door:                                                      |                    | -                                                                       | top of cab. Headlights missing *2*. Air conditioner condenser cover bent. |                                           |  |  |  |  |  |  |  |
| Glass:                                                     |                    | bent.                                                                   |                                                                           |                                           |  |  |  |  |  |  |  |
| Seat:                                                      |                    | <b>-</b>                                                                |                                                                           |                                           |  |  |  |  |  |  |  |
| Air Conditioner:                                           |                    | <b>-</b>                                                                |                                                                           |                                           |  |  |  |  |  |  |  |
| Heater:                                                    | Fair               |                                                                         |                                                                           |                                           |  |  |  |  |  |  |  |