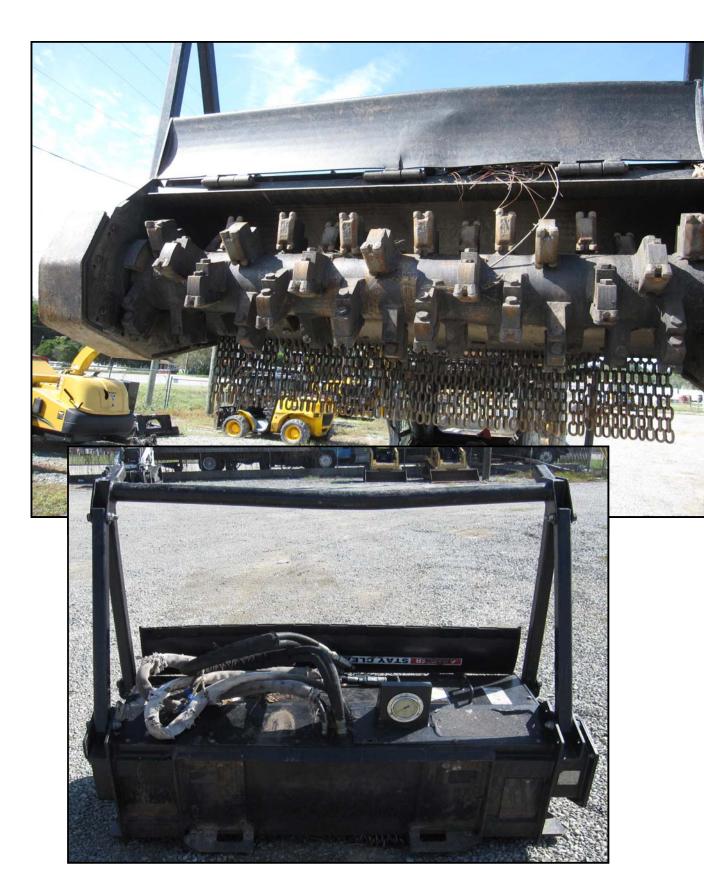

|                                                            |                    | Inspection Date                                                         | 10/29/2009                                                                | Equipment # MC848                         |  |  |  |  |  |  |  |
|------------------------------------------------------------|--------------------|-------------------------------------------------------------------------|---------------------------------------------------------------------------|-------------------------------------------|--|--|--|--|--|--|--|
| Make: ASV                                                  |                    | Model RC-1                                                              |                                                                           | Year:                                     |  |  |  |  |  |  |  |
|                                                            |                    |                                                                         |                                                                           |                                           |  |  |  |  |  |  |  |
| Type of Equip.                                             | all terrain loader | Hour Meter:                                                             | 597                                                                       | S/N: RSD02352                             |  |  |  |  |  |  |  |
| Bucket Widths                                              | no bucket          | Pad Width:                                                              | 18"                                                                       | Attachments: Magnum 165, Bradco rotary    |  |  |  |  |  |  |  |
| Ratings: N/A, Excellent, Good,<br>Satisfactory, Fair, Poor |                    |                                                                         | Comments                                                                  |                                           |  |  |  |  |  |  |  |
| Overall Appearance:                                        | Satisfactory       | Unit has a Ma                                                           | Unit has a Magnum 165 mulcher and Bradco 72" rotary.                      |                                           |  |  |  |  |  |  |  |
| Operating Condition:                                       | Fair               | See notes be                                                            | See notes below.                                                          |                                           |  |  |  |  |  |  |  |
| Engine                                                     |                    | Engine starts and runs. Air filter precleaner broken at base. Fuel leak |                                                                           |                                           |  |  |  |  |  |  |  |
| Mfg:                                                       | Perkins            | primary fuel fi                                                         | primary fuel filter. Engine coolant low. Engine key switch does not       |                                           |  |  |  |  |  |  |  |
| Run / Start:                                               | yes                | function.                                                               |                                                                           |                                           |  |  |  |  |  |  |  |
| Oil Leaks:                                                 | minor              |                                                                         | ]                                                                         |                                           |  |  |  |  |  |  |  |
| Batteries:                                                 | Satisfactory       |                                                                         |                                                                           |                                           |  |  |  |  |  |  |  |
| Cooling System:                                            | see notes          |                                                                         |                                                                           |                                           |  |  |  |  |  |  |  |
| Hydraulic                                                  |                    | Directional co                                                          | ontrol joystick o                                                         | loes not function properly. Unit steers   |  |  |  |  |  |  |  |
| Pumps:                                                     | Satisfactory       | erractically.                                                           |                                                                           |                                           |  |  |  |  |  |  |  |
| Valves:                                                    | see notes          |                                                                         |                                                                           |                                           |  |  |  |  |  |  |  |
| Lines:                                                     | Satisfactory       |                                                                         |                                                                           |                                           |  |  |  |  |  |  |  |
| Oil Leaks:                                                 | yes                |                                                                         |                                                                           |                                           |  |  |  |  |  |  |  |
| Tracks                                                     |                    | Rubber on tracks cut and nicked. Left rear outside idler has rubber     |                                                                           |                                           |  |  |  |  |  |  |  |
| Condition:                                                 |                    | missing.                                                                |                                                                           |                                           |  |  |  |  |  |  |  |
| Rollers:                                                   |                    |                                                                         |                                                                           |                                           |  |  |  |  |  |  |  |
| Width:                                                     | 18"                |                                                                         |                                                                           |                                           |  |  |  |  |  |  |  |
| Bucket                                                     |                    |                                                                         |                                                                           |                                           |  |  |  |  |  |  |  |
| Condition:                                                 |                    | _                                                                       |                                                                           |                                           |  |  |  |  |  |  |  |
| Cutting Edge:                                              |                    | _                                                                       |                                                                           |                                           |  |  |  |  |  |  |  |
| Pins & Bushings:                                           |                    | _                                                                       |                                                                           |                                           |  |  |  |  |  |  |  |
| Cylinder:                                                  | Satisfactory       |                                                                         |                                                                           |                                           |  |  |  |  |  |  |  |
| Boom                                                       |                    |                                                                         |                                                                           |                                           |  |  |  |  |  |  |  |
| Condition:                                                 | Janorastory        | _                                                                       |                                                                           |                                           |  |  |  |  |  |  |  |
| Pins & Bushings:                                           |                    |                                                                         | _l                                                                        |                                           |  |  |  |  |  |  |  |
| Cylinders:                                                 | Satisfactory       |                                                                         |                                                                           | 255404 T # # 1 # 1 # 1 # 1                |  |  |  |  |  |  |  |
| Machine                                                    | Ontiefeete         |                                                                         | •                                                                         | 655491. Teeth worn badly on mulcher. Push |  |  |  |  |  |  |  |
| Sheet Metal:                                               |                    |                                                                         | _bar bent. Front door bent on Magnum 165.> Bradco 72" mower has oil       |                                           |  |  |  |  |  |  |  |
| Paint:                                                     | Satisfactory       | leak at motor, revolution gage bolts missing, bolts missing from cover. |                                                                           |                                           |  |  |  |  |  |  |  |
| ;<br>C-1                                                   |                    | A in a constitute                                                       | u la la constant                                                          | not and manager. Debut delegation that    |  |  |  |  |  |  |  |
| Cab                                                        | Cotiofactor        |                                                                         | Air conditioner blows, does not cool properly. Paint delaminating from    |                                           |  |  |  |  |  |  |  |
| Door:                                                      |                    | -                                                                       | top of cab. Headlights missing *2*. Air conditioner condenser cover bent. |                                           |  |  |  |  |  |  |  |
| Glass:                                                     |                    | bent.                                                                   |                                                                           |                                           |  |  |  |  |  |  |  |
| Seat:                                                      |                    | <b>-</b>                                                                |                                                                           |                                           |  |  |  |  |  |  |  |
| Air Conditioner:                                           |                    | <b>-</b>                                                                |                                                                           |                                           |  |  |  |  |  |  |  |
| Heater:                                                    | Fair               |                                                                         |                                                                           |                                           |  |  |  |  |  |  |  |