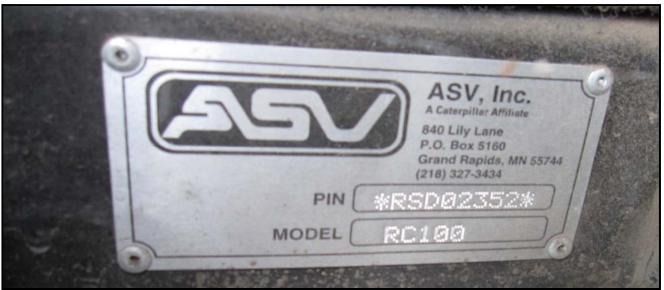

|                                                            |                    | Inspection Date                                                         | 10/29/2009                                                                | Equipment # MC848                         |  |  |  |  |  |  |  |
|------------------------------------------------------------|--------------------|-------------------------------------------------------------------------|---------------------------------------------------------------------------|-------------------------------------------|--|--|--|--|--|--|--|
| Make: ASV                                                  |                    | Model RC-1                                                              |                                                                           | Year:                                     |  |  |  |  |  |  |  |
|                                                            |                    |                                                                         |                                                                           |                                           |  |  |  |  |  |  |  |
| Type of Equip.                                             | all terrain loader | Hour Meter:                                                             | 597                                                                       | S/N: RSD02352                             |  |  |  |  |  |  |  |
| Bucket Widths                                              | no bucket          | Pad Width:                                                              | 18"                                                                       | Attachments: Magnum 165, Bradco rotary    |  |  |  |  |  |  |  |
| Ratings: N/A, Excellent, Good,<br>Satisfactory, Fair, Poor |                    |                                                                         | Comments                                                                  |                                           |  |  |  |  |  |  |  |
| Overall Appearance:                                        | Satisfactory       | Unit has a Ma                                                           | Unit has a Magnum 165 mulcher and Bradco 72" rotary.                      |                                           |  |  |  |  |  |  |  |
| Operating Condition:                                       | Fair               | See notes be                                                            | See notes below.                                                          |                                           |  |  |  |  |  |  |  |
| Engine                                                     |                    | Engine starts and runs. Air filter precleaner broken at base. Fuel leak |                                                                           |                                           |  |  |  |  |  |  |  |
| Mfg:                                                       | Perkins            | primary fuel fi                                                         | primary fuel filter. Engine coolant low. Engine key switch does not       |                                           |  |  |  |  |  |  |  |
| Run / Start:                                               | yes                | function.                                                               |                                                                           |                                           |  |  |  |  |  |  |  |
| Oil Leaks:                                                 | minor              |                                                                         | ]                                                                         |                                           |  |  |  |  |  |  |  |
| Batteries:                                                 | Satisfactory       |                                                                         |                                                                           |                                           |  |  |  |  |  |  |  |
| Cooling System:                                            | see notes          |                                                                         |                                                                           |                                           |  |  |  |  |  |  |  |
| Hydraulic                                                  |                    | Directional co                                                          | ontrol joystick o                                                         | loes not function properly. Unit steers   |  |  |  |  |  |  |  |
| Pumps:                                                     | Satisfactory       | erractically.                                                           |                                                                           |                                           |  |  |  |  |  |  |  |
| Valves:                                                    | see notes          |                                                                         |                                                                           |                                           |  |  |  |  |  |  |  |
| Lines:                                                     | Satisfactory       |                                                                         |                                                                           |                                           |  |  |  |  |  |  |  |
| Oil Leaks:                                                 | yes                |                                                                         |                                                                           |                                           |  |  |  |  |  |  |  |
| Tracks                                                     |                    | Rubber on tracks cut and nicked. Left rear outside idler has rubber     |                                                                           |                                           |  |  |  |  |  |  |  |
| Condition:                                                 |                    | missing.                                                                |                                                                           |                                           |  |  |  |  |  |  |  |
| Rollers:                                                   |                    |                                                                         |                                                                           |                                           |  |  |  |  |  |  |  |
| Width:                                                     | 18"                |                                                                         |                                                                           |                                           |  |  |  |  |  |  |  |
| Bucket                                                     |                    |                                                                         |                                                                           |                                           |  |  |  |  |  |  |  |
| Condition:                                                 |                    | _                                                                       |                                                                           |                                           |  |  |  |  |  |  |  |
| Cutting Edge:                                              |                    | _                                                                       |                                                                           |                                           |  |  |  |  |  |  |  |
| Pins & Bushings:                                           |                    | _                                                                       |                                                                           |                                           |  |  |  |  |  |  |  |
| Cylinder:                                                  | Satisfactory       |                                                                         |                                                                           |                                           |  |  |  |  |  |  |  |
| Boom                                                       |                    |                                                                         |                                                                           |                                           |  |  |  |  |  |  |  |
| Condition:                                                 | Janorastory        | _                                                                       |                                                                           |                                           |  |  |  |  |  |  |  |
| Pins & Bushings:                                           |                    |                                                                         | _l                                                                        |                                           |  |  |  |  |  |  |  |
| Cylinders:                                                 | Satisfactory       |                                                                         |                                                                           | 255404 T # # 1 # 1 # 1 # 1                |  |  |  |  |  |  |  |
| Machine                                                    | Ontiefeete         |                                                                         | •                                                                         | 655491. Teeth worn badly on mulcher. Push |  |  |  |  |  |  |  |
| Sheet Metal:                                               |                    |                                                                         | _bar bent. Front door bent on Magnum 165.> Bradco 72" mower has oil       |                                           |  |  |  |  |  |  |  |
| Paint:                                                     | Satisfactory       | leak at motor, revolution gage bolts missing, bolts missing from cover. |                                                                           |                                           |  |  |  |  |  |  |  |
| ;<br>C-1                                                   |                    | A in a constitute                                                       | u la la constant                                                          | not and manager. Debut delegation that    |  |  |  |  |  |  |  |
| Cab                                                        | Cotiofactor        |                                                                         | Air conditioner blows, does not cool properly. Paint delaminating from    |                                           |  |  |  |  |  |  |  |
| Door:                                                      |                    | -                                                                       | top of cab. Headlights missing *2*. Air conditioner condenser cover bent. |                                           |  |  |  |  |  |  |  |
| Glass:                                                     |                    | bent.                                                                   |                                                                           |                                           |  |  |  |  |  |  |  |
| Seat:                                                      |                    | <b>-</b>                                                                |                                                                           |                                           |  |  |  |  |  |  |  |
| Air Conditioner:                                           |                    | <b>-</b>                                                                |                                                                           |                                           |  |  |  |  |  |  |  |
| Heater:                                                    | Fair               |                                                                         |                                                                           |                                           |  |  |  |  |  |  |  |

 Make:
 ASV
 Model
 RC-100
 Year:
 Vear:

 Type of Equip.
 all terrain loader
 Hour Meter
 597
 S/N:
 RSD02352

 Inspection Date
 10/29/2009
 Equipment #
 MC848

 Make:
 ASV
 Model RC-100
 Year: 0

 Type of Equip.
 all terrain loader
 Hour Meter 597
 S/N: RSD02352

#### Diversified Power, Inc. Skid Steer Condition Report

S/N: **RSD02352** 

Inspection Date 10/29/2009 Equipment # MC848

Make: ASV Model RC-100 Year: 0

Hour Meter 597

own inspection prior to purchase. There is no warranty, express or implied and no warranty of fitness or merchantability.