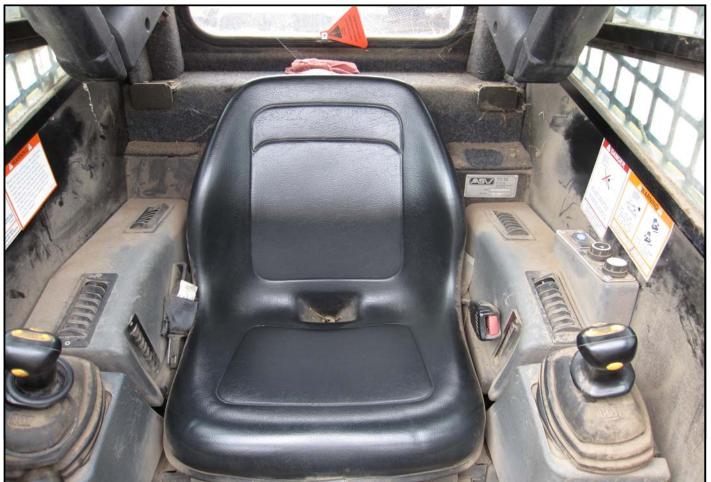

|                                                            |                    | Inspection Date                                                         | 10/29/2009                                                                | Equipment # MC848                         |  |  |  |  |  |  |  |
|------------------------------------------------------------|--------------------|-------------------------------------------------------------------------|---------------------------------------------------------------------------|-------------------------------------------|--|--|--|--|--|--|--|
| Make: ASV                                                  |                    | Model RC-1                                                              |                                                                           | Year:                                     |  |  |  |  |  |  |  |
|                                                            |                    |                                                                         |                                                                           |                                           |  |  |  |  |  |  |  |
| Type of Equip.                                             | all terrain loader | Hour Meter:                                                             | 597                                                                       | S/N: RSD02352                             |  |  |  |  |  |  |  |
| Bucket Widths                                              | no bucket          | Pad Width:                                                              | 18"                                                                       | Attachments: Magnum 165, Bradco rotary    |  |  |  |  |  |  |  |
| Ratings: N/A, Excellent, Good,<br>Satisfactory, Fair, Poor |                    |                                                                         | Comments                                                                  |                                           |  |  |  |  |  |  |  |
| Overall Appearance:                                        | Satisfactory       | Unit has a Ma                                                           | Unit has a Magnum 165 mulcher and Bradco 72" rotary.                      |                                           |  |  |  |  |  |  |  |
| Operating Condition:                                       | Fair               | See notes be                                                            | See notes below.                                                          |                                           |  |  |  |  |  |  |  |
| Engine                                                     |                    | Engine starts and runs. Air filter precleaner broken at base. Fuel leak |                                                                           |                                           |  |  |  |  |  |  |  |
| Mfg:                                                       | Perkins            | primary fuel fi                                                         | primary fuel filter. Engine coolant low. Engine key switch does not       |                                           |  |  |  |  |  |  |  |
| Run / Start:                                               | yes                | function.                                                               |                                                                           |                                           |  |  |  |  |  |  |  |
| Oil Leaks:                                                 | minor              |                                                                         | ]                                                                         |                                           |  |  |  |  |  |  |  |
| Batteries:                                                 | Satisfactory       |                                                                         |                                                                           |                                           |  |  |  |  |  |  |  |
| Cooling System:                                            | see notes          |                                                                         |                                                                           |                                           |  |  |  |  |  |  |  |
| Hydraulic                                                  |                    | Directional co                                                          | ontrol joystick o                                                         | loes not function properly. Unit steers   |  |  |  |  |  |  |  |
| Pumps:                                                     | Satisfactory       | erractically.                                                           |                                                                           |                                           |  |  |  |  |  |  |  |
| Valves:                                                    | see notes          |                                                                         |                                                                           |                                           |  |  |  |  |  |  |  |
| Lines:                                                     | Satisfactory       |                                                                         |                                                                           |                                           |  |  |  |  |  |  |  |
| Oil Leaks:                                                 | yes                |                                                                         |                                                                           |                                           |  |  |  |  |  |  |  |
| Tracks                                                     |                    | Rubber on tracks cut and nicked. Left rear outside idler has rubber     |                                                                           |                                           |  |  |  |  |  |  |  |
| Condition:                                                 |                    | missing.                                                                |                                                                           |                                           |  |  |  |  |  |  |  |
| Rollers:                                                   |                    |                                                                         |                                                                           |                                           |  |  |  |  |  |  |  |
| Width:                                                     | 18"                |                                                                         |                                                                           |                                           |  |  |  |  |  |  |  |
| Bucket                                                     |                    |                                                                         |                                                                           |                                           |  |  |  |  |  |  |  |
| Condition:                                                 |                    | _                                                                       |                                                                           |                                           |  |  |  |  |  |  |  |
| Cutting Edge:                                              |                    | _                                                                       |                                                                           |                                           |  |  |  |  |  |  |  |
| Pins & Bushings:                                           |                    | _                                                                       |                                                                           |                                           |  |  |  |  |  |  |  |
| Cylinder:                                                  | Satisfactory       |                                                                         |                                                                           |                                           |  |  |  |  |  |  |  |
| Boom                                                       |                    |                                                                         |                                                                           |                                           |  |  |  |  |  |  |  |
| Condition:                                                 | Janorastory        | _                                                                       |                                                                           |                                           |  |  |  |  |  |  |  |
| Pins & Bushings:                                           |                    |                                                                         | _l                                                                        |                                           |  |  |  |  |  |  |  |
| Cylinders:                                                 | Satisfactory       |                                                                         |                                                                           | 255404 T # # 1 # 1 # 1 # 1                |  |  |  |  |  |  |  |
| Machine                                                    | Ontiefeete         |                                                                         | •                                                                         | 655491. Teeth worn badly on mulcher. Push |  |  |  |  |  |  |  |
| Sheet Metal:                                               |                    |                                                                         | _bar bent. Front door bent on Magnum 165.> Bradco 72" mower has oil       |                                           |  |  |  |  |  |  |  |
| Paint:                                                     | Satisfactory       | leak at motor, revolution gage bolts missing, bolts missing from cover. |                                                                           |                                           |  |  |  |  |  |  |  |
| ;<br>C-1                                                   |                    | A in a constitute                                                       | u la la constant                                                          | not and manager. Debut delegation that    |  |  |  |  |  |  |  |
| Cab                                                        | Cotiofactor        |                                                                         | Air conditioner blows, does not cool properly. Paint delaminating from    |                                           |  |  |  |  |  |  |  |
| Door:                                                      |                    | -                                                                       | top of cab. Headlights missing *2*. Air conditioner condenser cover bent. |                                           |  |  |  |  |  |  |  |
| Glass:                                                     |                    | bent.                                                                   |                                                                           |                                           |  |  |  |  |  |  |  |
| Seat:                                                      |                    | <b>-</b>                                                                |                                                                           |                                           |  |  |  |  |  |  |  |
| Air Conditioner:                                           |                    | <b>-</b>                                                                |                                                                           |                                           |  |  |  |  |  |  |  |
| Heater:                                                    | Fair               |                                                                         |                                                                           |                                           |  |  |  |  |  |  |  |