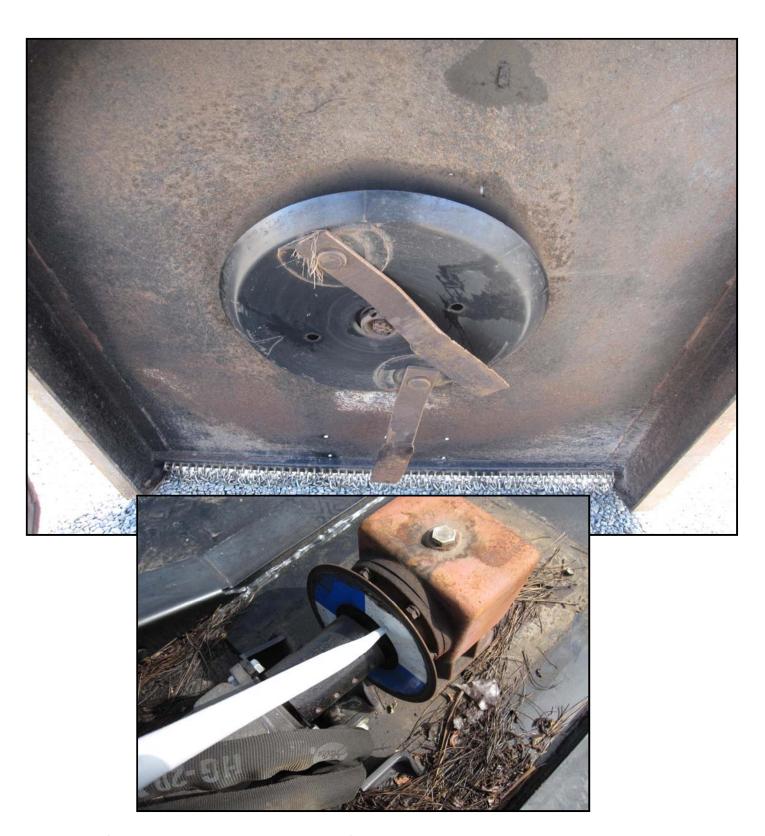

|                                                            |                    | Inspection Date                                                         | 10/29/2009                                                                | Equipment # MC848                         |  |  |  |  |  |  |  |
|------------------------------------------------------------|--------------------|-------------------------------------------------------------------------|---------------------------------------------------------------------------|-------------------------------------------|--|--|--|--|--|--|--|
| Make: ASV                                                  |                    | Model RC-1                                                              |                                                                           | Year:                                     |  |  |  |  |  |  |  |
|                                                            |                    |                                                                         |                                                                           |                                           |  |  |  |  |  |  |  |
| Type of Equip.                                             | all terrain loader | Hour Meter:                                                             | 597                                                                       | S/N: RSD02352                             |  |  |  |  |  |  |  |
| Bucket Widths                                              | no bucket          | Pad Width:                                                              | 18"                                                                       | Attachments: Magnum 165, Bradco rotary    |  |  |  |  |  |  |  |
| Ratings: N/A, Excellent, Good,<br>Satisfactory, Fair, Poor |                    |                                                                         | Comments                                                                  |                                           |  |  |  |  |  |  |  |
| Overall Appearance:                                        | Satisfactory       | Unit has a Ma                                                           | Unit has a Magnum 165 mulcher and Bradco 72" rotary.                      |                                           |  |  |  |  |  |  |  |
| Operating Condition:                                       | Fair               | See notes be                                                            | See notes below.                                                          |                                           |  |  |  |  |  |  |  |
| Engine                                                     |                    | Engine starts and runs. Air filter precleaner broken at base. Fuel leak |                                                                           |                                           |  |  |  |  |  |  |  |
| Mfg:                                                       | Perkins            | primary fuel fi                                                         | primary fuel filter. Engine coolant low. Engine key switch does not       |                                           |  |  |  |  |  |  |  |
| Run / Start:                                               | yes                | function.                                                               |                                                                           |                                           |  |  |  |  |  |  |  |
| Oil Leaks:                                                 | minor              |                                                                         | ]                                                                         |                                           |  |  |  |  |  |  |  |
| Batteries:                                                 | Satisfactory       |                                                                         |                                                                           |                                           |  |  |  |  |  |  |  |
| Cooling System:                                            | see notes          |                                                                         |                                                                           |                                           |  |  |  |  |  |  |  |
| Hydraulic                                                  |                    | Directional co                                                          | ontrol joystick o                                                         | loes not function properly. Unit steers   |  |  |  |  |  |  |  |
| Pumps:                                                     | Satisfactory       | erractically.                                                           |                                                                           |                                           |  |  |  |  |  |  |  |
| Valves:                                                    | see notes          |                                                                         |                                                                           |                                           |  |  |  |  |  |  |  |
| Lines:                                                     | Satisfactory       |                                                                         |                                                                           |                                           |  |  |  |  |  |  |  |
| Oil Leaks:                                                 | yes                |                                                                         |                                                                           |                                           |  |  |  |  |  |  |  |
| Tracks                                                     |                    | Rubber on tracks cut and nicked. Left rear outside idler has rubber     |                                                                           |                                           |  |  |  |  |  |  |  |
| Condition:                                                 |                    | missing.                                                                |                                                                           |                                           |  |  |  |  |  |  |  |
| Rollers:                                                   |                    |                                                                         |                                                                           |                                           |  |  |  |  |  |  |  |
| Width:                                                     | 18"                |                                                                         |                                                                           |                                           |  |  |  |  |  |  |  |
| Bucket                                                     |                    |                                                                         |                                                                           |                                           |  |  |  |  |  |  |  |
| Condition:                                                 |                    | _                                                                       |                                                                           |                                           |  |  |  |  |  |  |  |
| Cutting Edge:                                              |                    | _                                                                       |                                                                           |                                           |  |  |  |  |  |  |  |
| Pins & Bushings:                                           |                    | _                                                                       |                                                                           |                                           |  |  |  |  |  |  |  |
| Cylinder:                                                  | Satisfactory       |                                                                         |                                                                           |                                           |  |  |  |  |  |  |  |
| Boom                                                       |                    |                                                                         |                                                                           |                                           |  |  |  |  |  |  |  |
| Condition:                                                 | Janorastory        | _                                                                       |                                                                           |                                           |  |  |  |  |  |  |  |
| Pins & Bushings:                                           |                    |                                                                         | _l                                                                        |                                           |  |  |  |  |  |  |  |
| Cylinders:                                                 | Satisfactory       |                                                                         |                                                                           | 255404 T # # 1 # 1 # 1 # 1                |  |  |  |  |  |  |  |
| Machine                                                    | Ontiefeete         |                                                                         | •                                                                         | 655491. Teeth worn badly on mulcher. Push |  |  |  |  |  |  |  |
| Sheet Metal:                                               |                    |                                                                         | _bar bent. Front door bent on Magnum 165.> Bradco 72" mower has oil       |                                           |  |  |  |  |  |  |  |
| Paint:                                                     | Satisfactory       | leak at motor, revolution gage bolts missing, bolts missing from cover. |                                                                           |                                           |  |  |  |  |  |  |  |
| ;<br>C-1                                                   |                    | A in a constitute                                                       | u la la constant                                                          | not and manager. Debut delegation that    |  |  |  |  |  |  |  |
| Cab                                                        | Cotiofactor        |                                                                         | Air conditioner blows, does not cool properly. Paint delaminating from    |                                           |  |  |  |  |  |  |  |
| Door:                                                      |                    | -                                                                       | top of cab. Headlights missing *2*. Air conditioner condenser cover bent. |                                           |  |  |  |  |  |  |  |
| Glass:                                                     |                    | bent.                                                                   |                                                                           |                                           |  |  |  |  |  |  |  |
| Seat:                                                      |                    | <b>-</b>                                                                |                                                                           |                                           |  |  |  |  |  |  |  |
| Air Conditioner:                                           |                    | <b>-</b>                                                                |                                                                           |                                           |  |  |  |  |  |  |  |
| Heater:                                                    | Fair               |                                                                         |                                                                           |                                           |  |  |  |  |  |  |  |