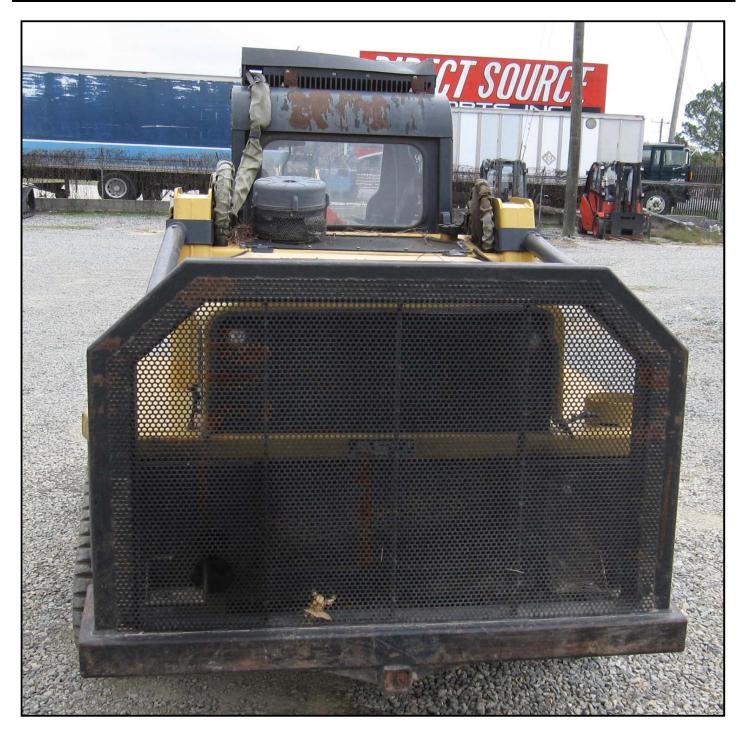

|                                                            |                    | Inspection Date                                                         | 10/29/2009                                                                | Equipment # MC848                         |  |  |  |  |  |  |  |
|------------------------------------------------------------|--------------------|-------------------------------------------------------------------------|---------------------------------------------------------------------------|-------------------------------------------|--|--|--|--|--|--|--|
| Make: ASV                                                  |                    | Model RC-1                                                              |                                                                           | Year:                                     |  |  |  |  |  |  |  |
|                                                            |                    |                                                                         |                                                                           |                                           |  |  |  |  |  |  |  |
| Type of Equip.                                             | all terrain loader | Hour Meter:                                                             | 597                                                                       | S/N: RSD02352                             |  |  |  |  |  |  |  |
| Bucket Widths                                              | no bucket          | Pad Width:                                                              | 18"                                                                       | Attachments: Magnum 165, Bradco rotary    |  |  |  |  |  |  |  |
| Ratings: N/A, Excellent, Good,<br>Satisfactory, Fair, Poor |                    |                                                                         | Comments                                                                  |                                           |  |  |  |  |  |  |  |
| Overall Appearance:                                        | Satisfactory       | Unit has a Ma                                                           | Unit has a Magnum 165 mulcher and Bradco 72" rotary.                      |                                           |  |  |  |  |  |  |  |
| Operating Condition:                                       | Fair               | See notes be                                                            | See notes below.                                                          |                                           |  |  |  |  |  |  |  |
| Engine                                                     |                    | Engine starts and runs. Air filter precleaner broken at base. Fuel leak |                                                                           |                                           |  |  |  |  |  |  |  |
| Mfg:                                                       | Perkins            | primary fuel fi                                                         | primary fuel filter. Engine coolant low. Engine key switch does not       |                                           |  |  |  |  |  |  |  |
| Run / Start:                                               | yes                | function.                                                               |                                                                           |                                           |  |  |  |  |  |  |  |
| Oil Leaks:                                                 | minor              |                                                                         | ]                                                                         |                                           |  |  |  |  |  |  |  |
| Batteries:                                                 | Satisfactory       |                                                                         |                                                                           |                                           |  |  |  |  |  |  |  |
| Cooling System:                                            | see notes          |                                                                         |                                                                           |                                           |  |  |  |  |  |  |  |
| Hydraulic                                                  |                    | Directional co                                                          | ontrol joystick o                                                         | loes not function properly. Unit steers   |  |  |  |  |  |  |  |
| Pumps:                                                     | Satisfactory       | erractically.                                                           |                                                                           |                                           |  |  |  |  |  |  |  |
| Valves:                                                    | see notes          |                                                                         |                                                                           |                                           |  |  |  |  |  |  |  |
| Lines:                                                     | Satisfactory       |                                                                         |                                                                           |                                           |  |  |  |  |  |  |  |
| Oil Leaks:                                                 | yes                |                                                                         |                                                                           |                                           |  |  |  |  |  |  |  |
| Tracks                                                     |                    | Rubber on tracks cut and nicked. Left rear outside idler has rubber     |                                                                           |                                           |  |  |  |  |  |  |  |
| Condition:                                                 |                    | missing.                                                                |                                                                           |                                           |  |  |  |  |  |  |  |
| Rollers:                                                   |                    |                                                                         |                                                                           |                                           |  |  |  |  |  |  |  |
| Width:                                                     | 18"                |                                                                         |                                                                           |                                           |  |  |  |  |  |  |  |
| Bucket                                                     |                    |                                                                         |                                                                           |                                           |  |  |  |  |  |  |  |
| Condition:                                                 |                    | _                                                                       |                                                                           |                                           |  |  |  |  |  |  |  |
| Cutting Edge:                                              |                    | _                                                                       |                                                                           |                                           |  |  |  |  |  |  |  |
| Pins & Bushings:                                           |                    | _                                                                       |                                                                           |                                           |  |  |  |  |  |  |  |
| Cylinder:                                                  | Satisfactory       |                                                                         |                                                                           |                                           |  |  |  |  |  |  |  |
| Boom                                                       |                    |                                                                         |                                                                           |                                           |  |  |  |  |  |  |  |
| Condition:                                                 | Janorastory        | _                                                                       |                                                                           |                                           |  |  |  |  |  |  |  |
| Pins & Bushings:                                           |                    |                                                                         | _l                                                                        |                                           |  |  |  |  |  |  |  |
| Cylinders:                                                 | Satisfactory       |                                                                         |                                                                           | 255404 T # # 1 # 1 # 1 # 1                |  |  |  |  |  |  |  |
| Machine                                                    | Ontiefeete         |                                                                         | •                                                                         | 655491. Teeth worn badly on mulcher. Push |  |  |  |  |  |  |  |
| Sheet Metal:                                               |                    |                                                                         | _bar bent. Front door bent on Magnum 165.> Bradco 72" mower has oil       |                                           |  |  |  |  |  |  |  |
| Paint:                                                     | Satisfactory       | leak at motor, revolution gage bolts missing, bolts missing from cover. |                                                                           |                                           |  |  |  |  |  |  |  |
| ;<br>C-1                                                   |                    | A in a constitute                                                       | u la la constant                                                          | not and manager. Debut delegation that    |  |  |  |  |  |  |  |
| Cab                                                        | Cotiofactor        |                                                                         | Air conditioner blows, does not cool properly. Paint delaminating from    |                                           |  |  |  |  |  |  |  |
| Door:                                                      |                    | -                                                                       | top of cab. Headlights missing *2*. Air conditioner condenser cover bent. |                                           |  |  |  |  |  |  |  |
| Glass:                                                     |                    | bent.                                                                   |                                                                           |                                           |  |  |  |  |  |  |  |
| Seat:                                                      |                    | <b>-</b>                                                                |                                                                           |                                           |  |  |  |  |  |  |  |
| Air Conditioner:                                           |                    | <b>-</b>                                                                |                                                                           |                                           |  |  |  |  |  |  |  |
| Heater:                                                    | Fair               |                                                                         |                                                                           |                                           |  |  |  |  |  |  |  |