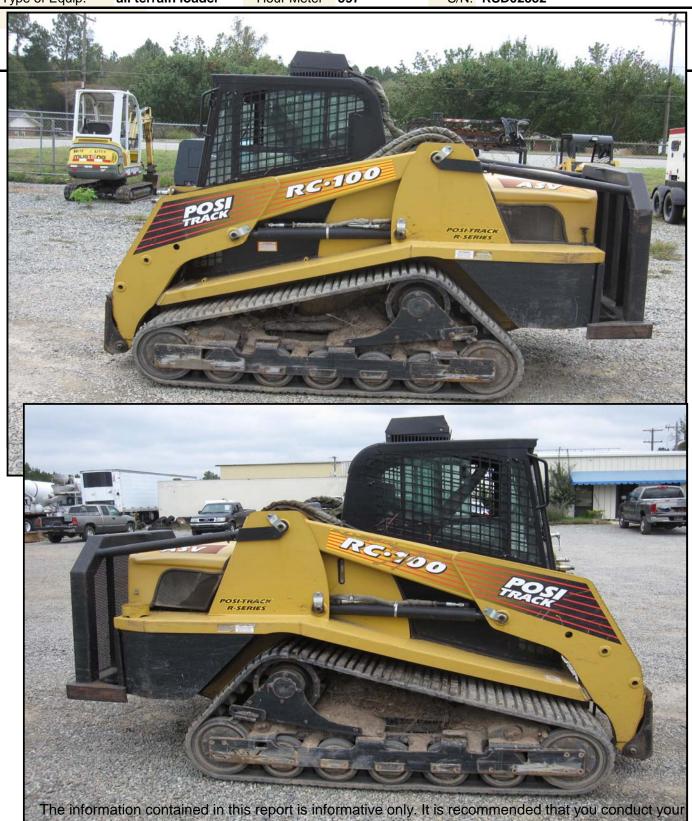

|                                                            |                    | Inspection Date                                                         | 10/29/2009                                                                | Equipment # MC848                         |  |  |  |  |  |  |  |
|------------------------------------------------------------|--------------------|-------------------------------------------------------------------------|---------------------------------------------------------------------------|-------------------------------------------|--|--|--|--|--|--|--|
| Make: ASV                                                  |                    | Model RC-1                                                              |                                                                           | Year:                                     |  |  |  |  |  |  |  |
|                                                            |                    |                                                                         |                                                                           |                                           |  |  |  |  |  |  |  |
| Type of Equip.                                             | all terrain loader | Hour Meter:                                                             | 597                                                                       | S/N: RSD02352                             |  |  |  |  |  |  |  |
| Bucket Widths                                              | no bucket          | Pad Width:                                                              | 18"                                                                       | Attachments: Magnum 165, Bradco rotary    |  |  |  |  |  |  |  |
| Ratings: N/A, Excellent, Good,<br>Satisfactory, Fair, Poor |                    |                                                                         | Comments                                                                  |                                           |  |  |  |  |  |  |  |
| Overall Appearance:                                        | Satisfactory       | Unit has a Ma                                                           | Unit has a Magnum 165 mulcher and Bradco 72" rotary.                      |                                           |  |  |  |  |  |  |  |
| Operating Condition:                                       | Fair               | See notes be                                                            | See notes below.                                                          |                                           |  |  |  |  |  |  |  |
| Engine                                                     |                    | Engine starts and runs. Air filter precleaner broken at base. Fuel leak |                                                                           |                                           |  |  |  |  |  |  |  |
| Mfg:                                                       | Perkins            | primary fuel fi                                                         | primary fuel filter. Engine coolant low. Engine key switch does not       |                                           |  |  |  |  |  |  |  |
| Run / Start:                                               | yes                | function.                                                               |                                                                           |                                           |  |  |  |  |  |  |  |
| Oil Leaks:                                                 | minor              |                                                                         | ]                                                                         |                                           |  |  |  |  |  |  |  |
| Batteries:                                                 | Satisfactory       |                                                                         |                                                                           |                                           |  |  |  |  |  |  |  |
| Cooling System:                                            | see notes          |                                                                         |                                                                           |                                           |  |  |  |  |  |  |  |
| Hydraulic                                                  |                    | Directional co                                                          | ontrol joystick o                                                         | loes not function properly. Unit steers   |  |  |  |  |  |  |  |
| Pumps:                                                     | Satisfactory       | erractically.                                                           |                                                                           |                                           |  |  |  |  |  |  |  |
| Valves:                                                    | see notes          |                                                                         |                                                                           |                                           |  |  |  |  |  |  |  |
| Lines:                                                     | Satisfactory       |                                                                         |                                                                           |                                           |  |  |  |  |  |  |  |
| Oil Leaks:                                                 | yes                |                                                                         |                                                                           |                                           |  |  |  |  |  |  |  |
| Tracks                                                     |                    | Rubber on tracks cut and nicked. Left rear outside idler has rubber     |                                                                           |                                           |  |  |  |  |  |  |  |
| Condition:                                                 |                    | missing.                                                                |                                                                           |                                           |  |  |  |  |  |  |  |
| Rollers:                                                   |                    |                                                                         |                                                                           |                                           |  |  |  |  |  |  |  |
| Width:                                                     | 18"                |                                                                         |                                                                           |                                           |  |  |  |  |  |  |  |
| Bucket                                                     |                    |                                                                         |                                                                           |                                           |  |  |  |  |  |  |  |
| Condition:                                                 |                    | _                                                                       |                                                                           |                                           |  |  |  |  |  |  |  |
| Cutting Edge:                                              |                    | _                                                                       |                                                                           |                                           |  |  |  |  |  |  |  |
| Pins & Bushings:                                           |                    | _                                                                       |                                                                           |                                           |  |  |  |  |  |  |  |
| Cylinder:                                                  | Satisfactory       |                                                                         |                                                                           |                                           |  |  |  |  |  |  |  |
| Boom                                                       |                    |                                                                         |                                                                           |                                           |  |  |  |  |  |  |  |
| Condition:                                                 | Janorastory        | _                                                                       |                                                                           |                                           |  |  |  |  |  |  |  |
| Pins & Bushings:                                           |                    |                                                                         | _l                                                                        |                                           |  |  |  |  |  |  |  |
| Cylinders:                                                 | Satisfactory       |                                                                         |                                                                           | 255404 T # # 1 # 1 # 1 # 1                |  |  |  |  |  |  |  |
| Machine                                                    | Ontiefeete         |                                                                         | •                                                                         | 655491. Teeth worn badly on mulcher. Push |  |  |  |  |  |  |  |
| Sheet Metal:                                               |                    |                                                                         | _bar bent. Front door bent on Magnum 165.> Bradco 72" mower has oil       |                                           |  |  |  |  |  |  |  |
| Paint:                                                     | Satisfactory       | leak at motor, revolution gage bolts missing, bolts missing from cover. |                                                                           |                                           |  |  |  |  |  |  |  |
| ;<br>C-1                                                   |                    | A in a constitute                                                       | u la la constant                                                          | not and manager. Debut delegation that    |  |  |  |  |  |  |  |
| Cab                                                        | Cotiofactor        |                                                                         | Air conditioner blows, does not cool properly. Paint delaminating from    |                                           |  |  |  |  |  |  |  |
| Door:                                                      |                    | -                                                                       | top of cab. Headlights missing *2*. Air conditioner condenser cover bent. |                                           |  |  |  |  |  |  |  |
| Glass:                                                     |                    | bent.                                                                   |                                                                           |                                           |  |  |  |  |  |  |  |
| Seat:                                                      |                    | <b>-</b>                                                                |                                                                           |                                           |  |  |  |  |  |  |  |
| Air Conditioner:                                           |                    | <b>-</b>                                                                |                                                                           |                                           |  |  |  |  |  |  |  |
| Heater:                                                    | Fair               |                                                                         |                                                                           |                                           |  |  |  |  |  |  |  |

 Make:
 ASV
 Model
 RC-100
 Year:
 Vear:

 Type of Equip.
 all terrain loader
 Hour Meter
 597
 S/N:
 RSD02352

 Inspection Date
 10/29/2009
 Equipment #
 MC848

 Make:
 ASV
 Model RC-100
 Year: 0

 Type of Equip.
 all terrain loader
 Hour Meter 597
 S/N: RSD02352

all terrain loader

Type of Equip.