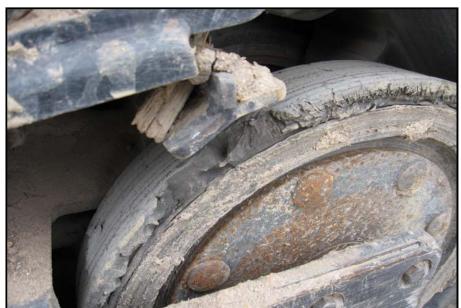

|                                                            |                    | Inspection Date                                                         | 10/29/2009                                                                | Equipment # MC848                         |  |  |  |  |  |  |  |
|------------------------------------------------------------|--------------------|-------------------------------------------------------------------------|---------------------------------------------------------------------------|-------------------------------------------|--|--|--|--|--|--|--|
| Make: ASV                                                  |                    | Model RC-1                                                              |                                                                           | Year:                                     |  |  |  |  |  |  |  |
|                                                            |                    |                                                                         |                                                                           |                                           |  |  |  |  |  |  |  |
| Type of Equip.                                             | all terrain loader | Hour Meter:                                                             | 597                                                                       | S/N: RSD02352                             |  |  |  |  |  |  |  |
| Bucket Widths                                              | no bucket          | Pad Width:                                                              | 18"                                                                       | Attachments: Magnum 165, Bradco rotary    |  |  |  |  |  |  |  |
| Ratings: N/A, Excellent, Good,<br>Satisfactory, Fair, Poor |                    |                                                                         | Comments                                                                  |                                           |  |  |  |  |  |  |  |
| Overall Appearance:                                        | Satisfactory       | Unit has a Ma                                                           | Unit has a Magnum 165 mulcher and Bradco 72" rotary.                      |                                           |  |  |  |  |  |  |  |
| Operating Condition:                                       | Fair               | See notes be                                                            | See notes below.                                                          |                                           |  |  |  |  |  |  |  |
| Engine                                                     |                    | Engine starts and runs. Air filter precleaner broken at base. Fuel leak |                                                                           |                                           |  |  |  |  |  |  |  |
| Mfg:                                                       | Perkins            | primary fuel fi                                                         | primary fuel filter. Engine coolant low. Engine key switch does not       |                                           |  |  |  |  |  |  |  |
| Run / Start:                                               | yes                | function.                                                               |                                                                           |                                           |  |  |  |  |  |  |  |
| Oil Leaks:                                                 | minor              |                                                                         | ]                                                                         |                                           |  |  |  |  |  |  |  |
| Batteries:                                                 | Satisfactory       |                                                                         |                                                                           |                                           |  |  |  |  |  |  |  |
| Cooling System:                                            | see notes          |                                                                         |                                                                           |                                           |  |  |  |  |  |  |  |
| Hydraulic                                                  |                    | Directional co                                                          | ontrol joystick o                                                         | loes not function properly. Unit steers   |  |  |  |  |  |  |  |
| Pumps:                                                     | Satisfactory       | erractically.                                                           |                                                                           |                                           |  |  |  |  |  |  |  |
| Valves:                                                    | see notes          |                                                                         |                                                                           |                                           |  |  |  |  |  |  |  |
| Lines:                                                     | Satisfactory       |                                                                         |                                                                           |                                           |  |  |  |  |  |  |  |
| Oil Leaks:                                                 | yes                |                                                                         |                                                                           |                                           |  |  |  |  |  |  |  |
| Tracks                                                     |                    | Rubber on tracks cut and nicked. Left rear outside idler has rubber     |                                                                           |                                           |  |  |  |  |  |  |  |
| Condition:                                                 |                    | missing.                                                                |                                                                           |                                           |  |  |  |  |  |  |  |
| Rollers:                                                   |                    |                                                                         |                                                                           |                                           |  |  |  |  |  |  |  |
| Width:                                                     | 18"                |                                                                         |                                                                           |                                           |  |  |  |  |  |  |  |
| Bucket                                                     |                    |                                                                         |                                                                           |                                           |  |  |  |  |  |  |  |
| Condition:                                                 |                    | _                                                                       |                                                                           |                                           |  |  |  |  |  |  |  |
| Cutting Edge:                                              |                    | _                                                                       |                                                                           |                                           |  |  |  |  |  |  |  |
| Pins & Bushings:                                           |                    | _                                                                       |                                                                           |                                           |  |  |  |  |  |  |  |
| Cylinder:                                                  | Satisfactory       |                                                                         |                                                                           |                                           |  |  |  |  |  |  |  |
| Boom                                                       |                    |                                                                         |                                                                           |                                           |  |  |  |  |  |  |  |
| Condition:                                                 | Janorastory        | _                                                                       |                                                                           |                                           |  |  |  |  |  |  |  |
| Pins & Bushings:                                           |                    |                                                                         | _l                                                                        |                                           |  |  |  |  |  |  |  |
| Cylinders:                                                 | Satisfactory       |                                                                         |                                                                           | 255404 T # # 1 # 1 # 1 # 1                |  |  |  |  |  |  |  |
| Machine                                                    | Ontiefeete         |                                                                         | •                                                                         | 655491. Teeth worn badly on mulcher. Push |  |  |  |  |  |  |  |
| Sheet Metal:                                               |                    |                                                                         | _bar bent. Front door bent on Magnum 165.> Bradco 72" mower has oil       |                                           |  |  |  |  |  |  |  |
| Paint:                                                     | Satisfactory       | leak at motor, revolution gage bolts missing, bolts missing from cover. |                                                                           |                                           |  |  |  |  |  |  |  |
| ;<br>C-1                                                   |                    | A in a constitute                                                       | u la la constant                                                          | not and manager. Debut delegation that    |  |  |  |  |  |  |  |
| Cab                                                        | Cotiofactor        |                                                                         | Air conditioner blows, does not cool properly. Paint delaminating from    |                                           |  |  |  |  |  |  |  |
| Door:                                                      |                    | -                                                                       | top of cab. Headlights missing *2*. Air conditioner condenser cover bent. |                                           |  |  |  |  |  |  |  |
| Glass:                                                     |                    | bent.                                                                   |                                                                           |                                           |  |  |  |  |  |  |  |
| Seat:                                                      |                    | <b>-</b>                                                                |                                                                           |                                           |  |  |  |  |  |  |  |
| Air Conditioner:                                           |                    | <b>-</b>                                                                |                                                                           |                                           |  |  |  |  |  |  |  |
| Heater:                                                    | Fair               |                                                                         |                                                                           |                                           |  |  |  |  |  |  |  |